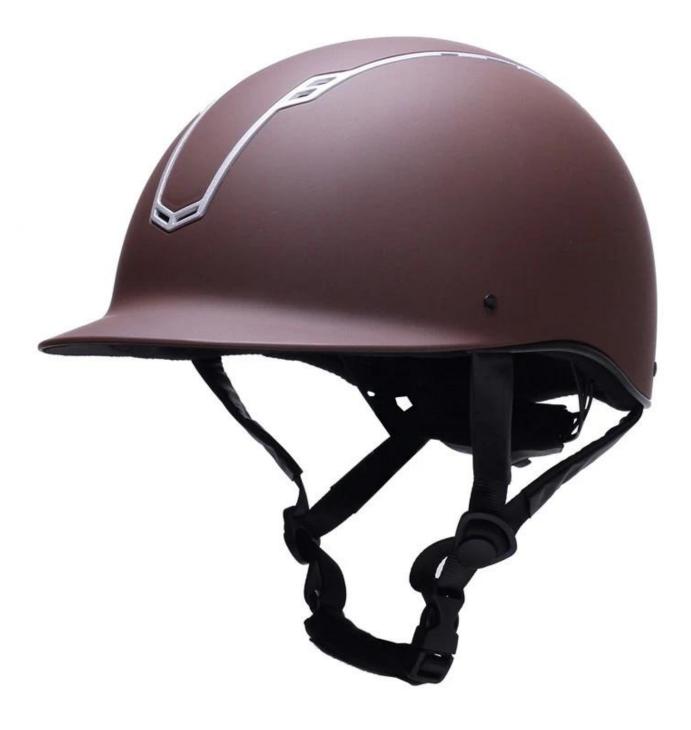

### **Description of the Champion riding hats:**

-Elegant design: this design is very, riding, people wear more cool.

-High quality Organic ABS shell with injection moulding technology.

-High density EPS material is imported from America,

## Detail photos Champion riding hats: