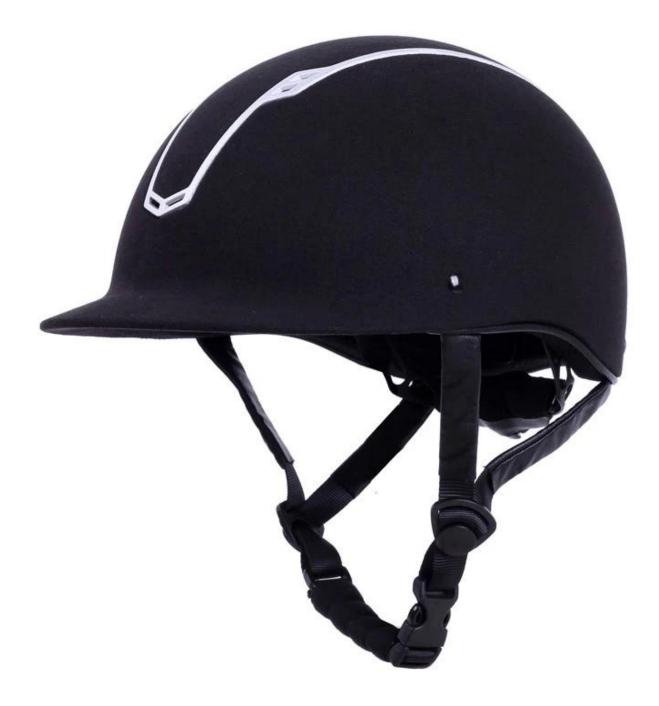

### **Description of the Champion riding hats:**

-Elegant design: this design is very, riding, people wear more cool.

-High quality Organic ABS shell with injection moulding technology.

-High density EPS material is imported from America,

Accessories-helmet: adjustable chin strap with quick-release buckle; adjustment of the rear of the Castle; Super comfortable pads;

-Certification: CE EN1384, VG1 certified for impact protection.

### Specification of the Champion riding hats:

| Model No.           | AU-H06                                                                                                                              |
|---------------------|-------------------------------------------------------------------------------------------------------------------------------------|
|                     | ABS Shell + With high density EPS, excellent the resistance of the to the impact of the and shock absorption the performance of the |
| A proposal from the | Suede, Velvet, PU Skin                                                                                                              |
| Certification       | CE (VG1 01.040 2014-12)                                                                                                             |

## Detail photos Champion riding hats: