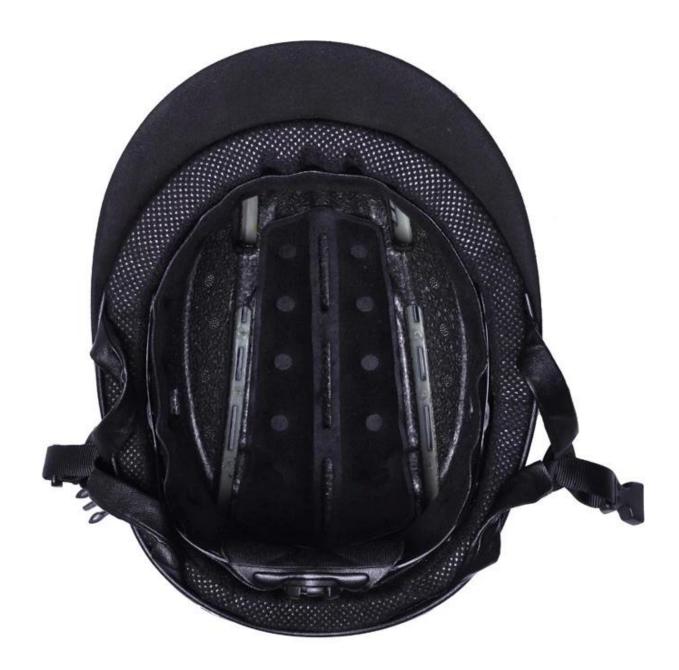

Accessories-helmet: adjustable chin strap with quick-release buckle; adjustment of the rear of the Castle; Super comfortable pads;

-Certification: CE EN1384, VG1 certified for impact protection.

## Detail photos Champion riding hats: