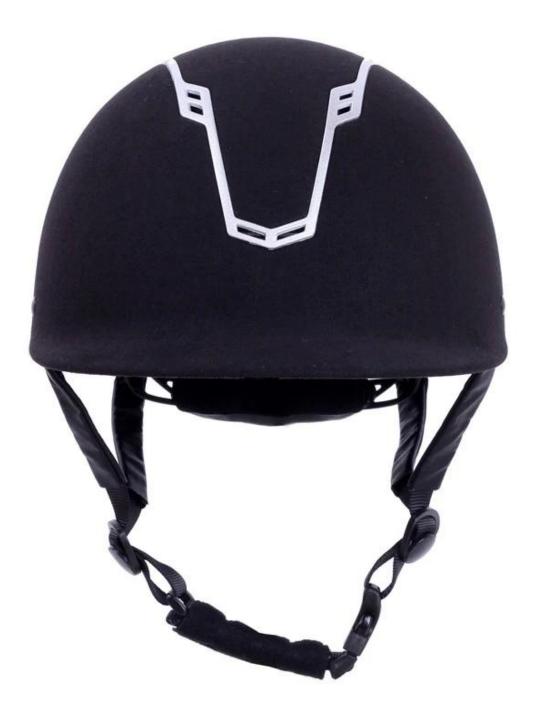

### **Description of the Champion riding hats:**

-Elegant design: this design is very, riding, people wear more cool.

-High quality Organic ABS shell with injection moulding technology.

-High density EPS material is imported from America,

Accessories-helmet: adjustable chin strap with quick-release buckle; adjustment of the rear of the Castle; Super comfortable pads;

-Certification: CE EN1384, VG1 certified for impact protection.

## Detail photos Champion riding hats: