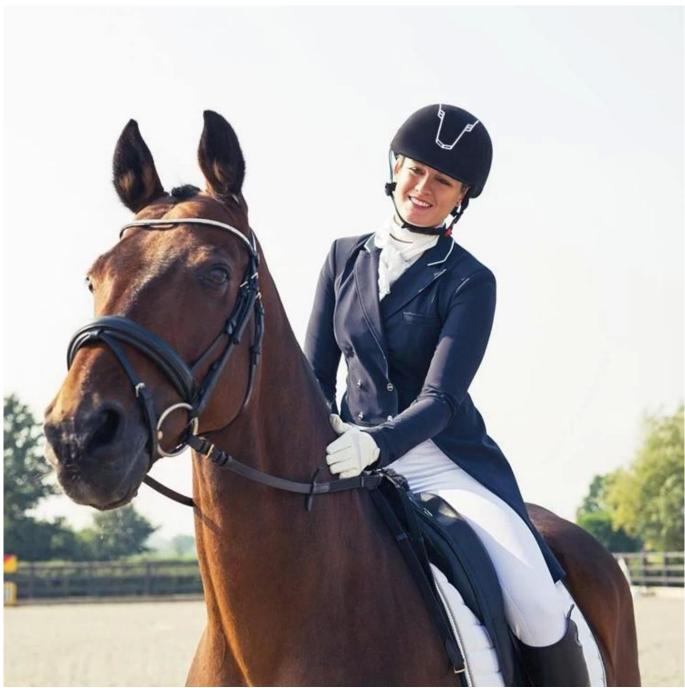

### **Description of the Champion riding hats:**

-Elegant design: this design is very, riding, people wear more cool.

-High quality Organic ABS shell with injection moulding technology.

-High density EPS material is imported from America,

Accessories-helmet: adjustable chin strap with quick-release buckle; adjustment of the rear of the Castle; Super comfortable pads;

-Certification: CE EN1384, VG1 certified for impact protection.

### Specification of the Champion riding hats:

| Model No.           | AU-H06                                                                                                                              |
|---------------------|-------------------------------------------------------------------------------------------------------------------------------------|
|                     | ABS Shell + With high density EPS, excellent the resistance of the to the impact of the and shock absorption the performance of the |
| A proposal from the | Suede, Velvet, PU Skin                                                                                                              |
| Certification       | CE (VG1 01.040 2014-12)                                                                                                             |