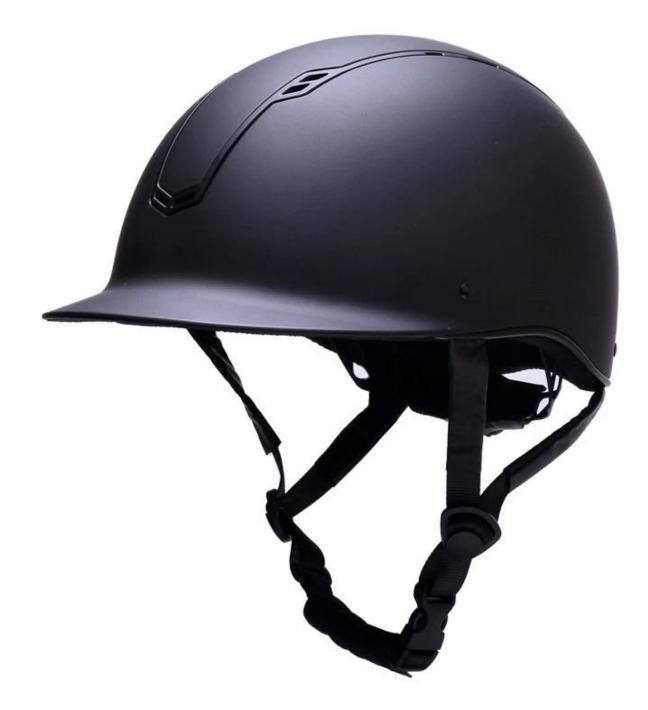

### **Description of the Champion riding hats:**

-Elegant design: this design is very, riding, people wear more cool.

-High quality Organic ABS shell with injection moulding technology.

-High density EPS material is imported from America,

## Detail photos Champion riding hats: