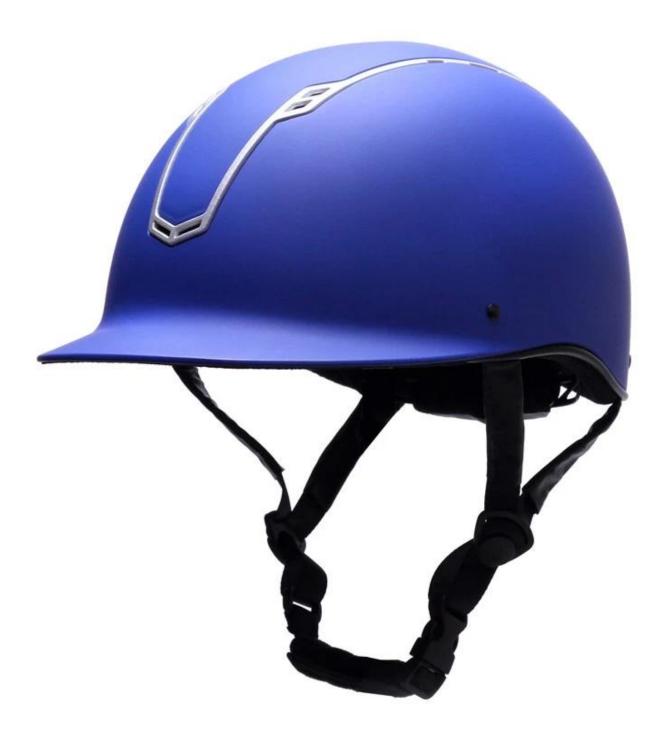

### **Description of the Champion riding hats:**

-Elegant design: this design is very, riding, people wear more cool.

-High quality Organic ABS shell with injection moulding technology.

-High density EPS material is imported from America,

## Detail photos Champion riding hats: