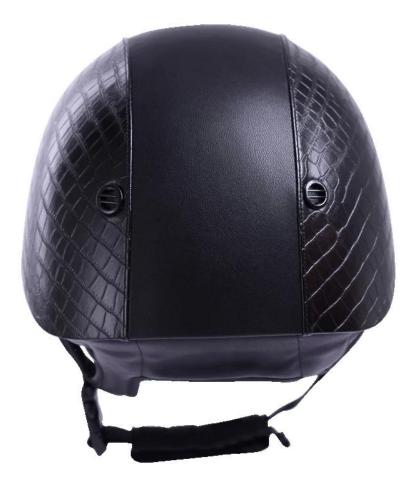

#### **Detail photos of Helmets for horse riding :**

#### **Description of Helmets for horse riding :**

-Elegant design: this design is very, horseback riding, people wear more cool.

High-quality eco friendly ABS shell injection technology.

-High density EPS material is imported from America.

-High-end Suede cover to make the helmet more high-level.

Accessories-helmet: adjustable strap with quick-release buckle; Adjust the rear lock; Super comfortable pads;

-Certification: CE EN1384 VG1 certified for impact protection.