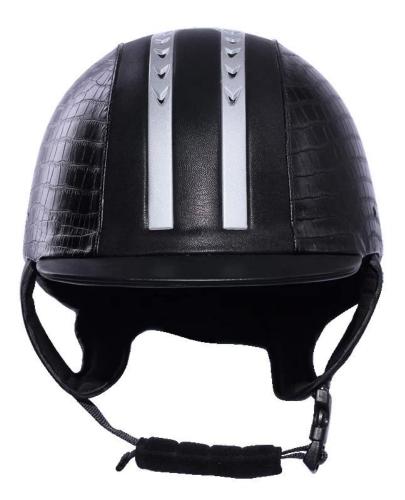

#### **Detail photos of Helmets for horse riding :**

#### **Description of Helmets for horse riding :**

-Elegant design: this design is very, horseback riding, people wear more cool.

High-quality eco friendly ABS shell injection technology.

-High density EPS material is imported from America.

-High-end Suede cover to make the helmet more high-level.

Accessories-helmet: adjustable strap with quick-release buckle; Adjust the rear lock; Super comfortable pads;

-Certification: CE EN1384 VG1 certified for impact protection.