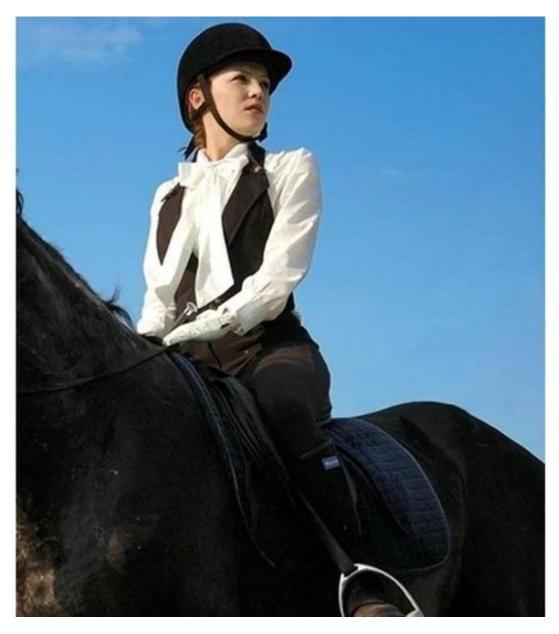

# <u>Helmets for horse riding with the material of microfibre</u> <u>suede, AU-H01</u>

#### **Description of Helmets for horse riding :**

-Elegant design: this design is very, horseback riding, people wear more cool.

High-quality eco friendly ABS shell injection technology.

-High density EPS material is imported from America.

-High-end Suede cover to make the helmet more high-level.

Accessories-helmet: adjustable strap with quick-release buckle; Adjust the rear lock; Super comfortable pads;

-Certification: CE EN1384 VG1 certified for impact protection.