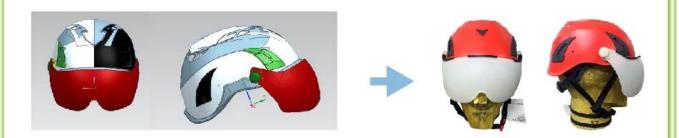

## The helmet production procedure is as below:

silk screen  $\rightarrow$  PC blister tooling  $\rightarrow$  PC blister manufacture  $\rightarrow$  Trimming dug hole  $\rightarrow$  EPS raw material by different density  $\rightarrow$  EPS in-mold tooling  $\rightarrow$  helmet in-mold workshop  $\rightarrow$  in-mold machines  $\rightarrow$  in-mold tooling  $\rightarrow$  in-mold producing process  $\rightarrow$  semi-finished in-mold helmet  $\rightarrow$  IQC inspection  $\rightarrow$  helmet grinding  $\rightarrow$  inner padding production  $\rightarrow$  plastic injection workshop  $\rightarrow$  assembly line  $\rightarrow$ inside labeling  $\rightarrow$  packing  $\rightarrow$  warehouse  $\rightarrow$  installed counters.

#### **Production Procedure**