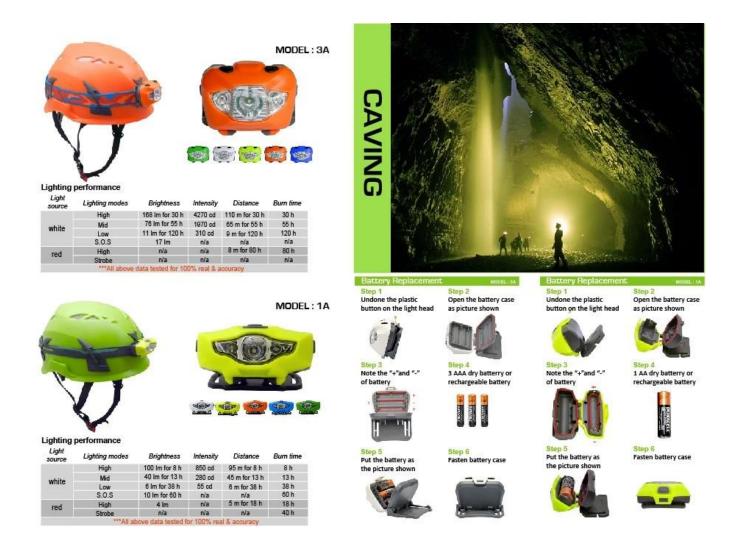

nt ABS material. The extra soft ear cushions provide you maximum seal, comfort and complete hearing protection. It is suitable for people who work in the high noisy workplace.

#### **FACE SHIELD:**

This face shield is fitted for safety helmets, and it is widely used in cutting, grinding, building and mechanical industry. The raw material with UV protection is imported from Bayer Company of Germany. 1 mm and 1.5mm thickness is available for you.

#### **FACE SHIELD:**

Iron mesh face shield provides great protection for head, face and hearing. Easy to install or install.



# New visor arrives!

Hello, my dear friends, our visor is coming finally after our half years development! come and have it. i believe you will be surprised when you get it, go go go! ANTI - FOG ANTI - SCRATCH









# The head circumference knowledge of best mountaineering helmet:

#### **European Headform:**

An Oval shaped helmet is designed for a rider's head with a dimension which is considerably fit for Europeans.

#### Generic headform:c

A generic headform helmet is designed for a rider's head with a dimension which is slightly longer front-to-back than its side-to-side measurement.

#### Asian headform:

A Round shaped helmet is designed for a rider's head with a dimension which is condierably fit for Asians.

# Helmet Shape 101



#### European Headform

An Oval shaped helmet is designed for a rider's head with a dimension which is considerably fit for Europeans.

#### Generic headform

A generic headform helmet is designed for a rider's head with a dimension which is slightly longer front-