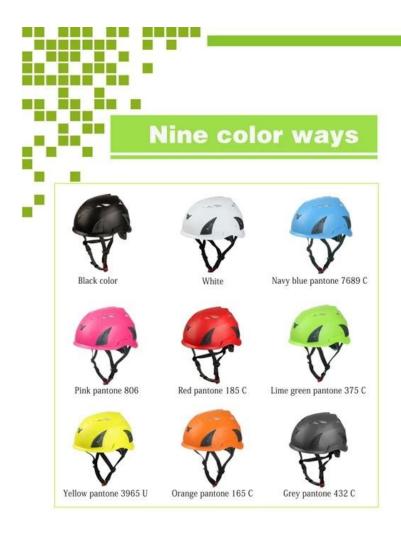

ATTENTION: as a polypropylene material, it is a MOQ requirement to custom your own color, however, there is nine fashion color available for you.

WHITE RED YELLOW **ORANGE** GREEN BLUE BLACK GREY PINK

#### Helmet specification

Norm: EN 397 Outer shell: PP, Polypropylene Size: universal 51-62cm headform Weight: (without ear defenders or visor):375g

Attachment of headlamps: nylon clips Color: white/red/yellow/orange/green/blue/black/grey/pink

Our top sell Safety helmet is well ventilated with PP shell and comes with 4 point webbing suspension system. The helmet comes with 4 clips carrying external headlamps, a new Up-N-Down size adjustment system with a central ratchet wheel and two lateral finger push winglets for an ultimate fit. We provided Nine color for your

selection: WHITE, RED, YELLOW, ORANGE, GREEN, BLUE, BLACK, GREY, PINK. The helmet comes with ten air intakes which provide efficient cooling and ventilation. The air intakes on the outer shell is equipped with protective aluminum anti-intrusion grille that prevents entry of debris into the helmet. If for electrician who want to have an insulation protection function, the material of intakes could be changed into nylon.