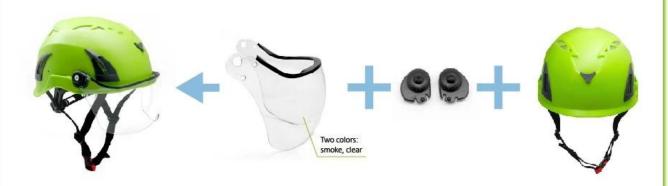

#### Helmet accessories available:

- 1) Safety helmet with LED light: headlamp led light.
- 2) Safety helmet with ear protection and mesh faceshield: Earmuff good sound insulation, Faceshield iron mesh.
- 3) Safety helmet with plastic visor The set is compatible with our special visor and earmuff: Visor plastic with eye protection, Earmuff good sound insulation.

### **Accessories**

The durable shell of earmuff is made out of high impact

resistant ABS material.
The extra soft ear cushions provide you maximum seal, comfort and complete hearing protection. It is suitable for people who work in the high noisy workplace.

#### **FACE SHIELD**

this face shield is fitted for safety helmets,and it is widely used in cutting, grinding,building and mechanical industry, the raw material with UV protection is imported from Bayer Company of Germany. 1mm and 1.5mm thickness is available for you.

#### **FACE SHIELD**

Iron mesh face shield provides great protection for head, face and hearing. Easy to install or install.

#### **EARMUFF:**

The durable shell of earmuff is made out of high impact resistant ABS material. The extra soft ear cushions provide you maximum seal, comfort and complete hearing protection. It is suitable for people who work in the high noisy workplace.

#### **FACE SHIELD:**

This face shield is fitted for safety helmets, and it is widely used in cutting, grinding, building and mechanical industry. The raw material with UV protection is imported from Bayer Company of Germany. 1 mm and 1.5mm thickness is available for you.

#### **FACE SHIELD:**

Iron mesh face shield provides great protection for head, face and hearing. Easy to install or install.