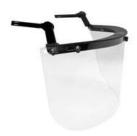

#### **FACE SHIELD**

this face shield is fitted for safety helmets,and it is widely used in cutting, grinding,building and mechanical industry, the raw material with UV protection is imported from Bayer Company of Germany. 1mm and 1.5mm thickness is available for you.

#### **FACE SHIELD**

Iron mesh face shield provides great protection for head, face and hearing. Easy to install or install.

#### **FACE SHIELD:**

This face shield is fitted for safety helmets, and it is widely used in cutting, grinding, building and mechanical industry. The raw material with UV protection is imported from Bayer Company of Germany. 1 mm and 1.5mm thickness is available for you.

#### **FACE SHIELD:**

Iron mesh face shield provides great protection for head, face and hearing. Easy to install or install.