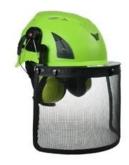

#### **Designer Hard Hats Accessories Available:**

- 1) Safety helmet with LED light: headlamp AA/AAA led light.
- 2) Safety helmet with ear protection and mesh faceshield:

The durable shell of earmuff is made out of high impact resistant ABS material. The extra soft ear cushions provide you maximum seal, comfort and complete hearing protection. It is suitable for people who work in the high noisy workplace.

#### Helmet accessories available:

- 1) Safety helmet with LED light: headlamp led light.
- 2) Safety helmet with ear protection and mesh faceshield: Earmuff good sound insulation, Faceshield iron mesh.
- 3) Safety helmet with plastic visor The set is compatible with our special visor and earmuff: Visor plastic with eye protection, Earmuff good sound insulation.

#### **FACE SHIELD**

Iron mesh face shield provides great protection for head, face and hearing. Easy to install or install.

#### **FACE SHIELD:**

Iron mesh face shield provides great protection for head, face and hearing. Easy to install or install.