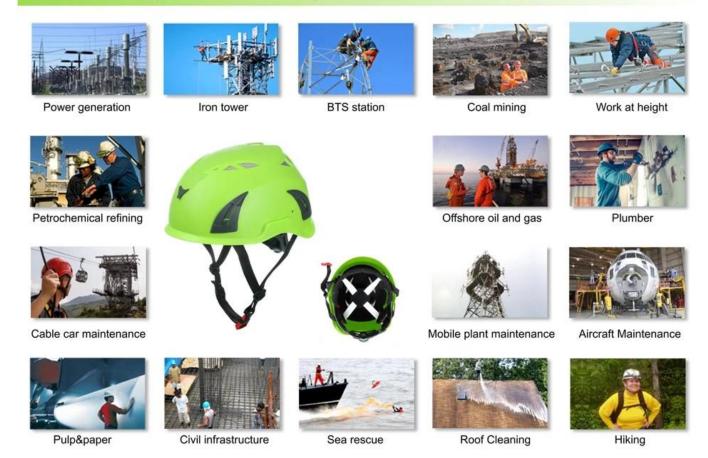

# Area of application safety helmets

#### Area of application safety helmets:

Power generation, Iron tower, BTS station, Coal mining, Work at height, Petrochemical refining, offshore oil and gas, Plumber, Cable car maintenance, Mobile plant maintenance, Aircraft Maintenance, Pulp&paper, Civil infrastructure, Sea rescue, Roof Cleaning, Hiking..