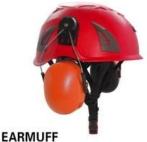

#### Helmet accessories available:

- 1) Safety helmet with LED light: headlamp led light.
- 2) Safety helmet with ear protection and mesh faceshield: Earmuff good sound insulation, Faceshield iron mesh.
- 3) Safety helmet with plastic visor The set is compatible with our special visor and earmuff: Visor plastic with eye protection, Earmuff good sound insulation.

### **Accessories**

The durable shell of earmuff is made out of high impact

resistant ABS material.
The extra soft ear cushions provide you maximum seal, comfort and complete hearing protection. It is suitable for people who work in the high noisy workplace.

#### **EARMUFF:**

The durable shell of earmuff is made out of high impact resistant ABS material. The extra soft ear cushions provide you maximum seal, comfort and complete hearing protection. It is suitable for people who work in the high noisy workplace.