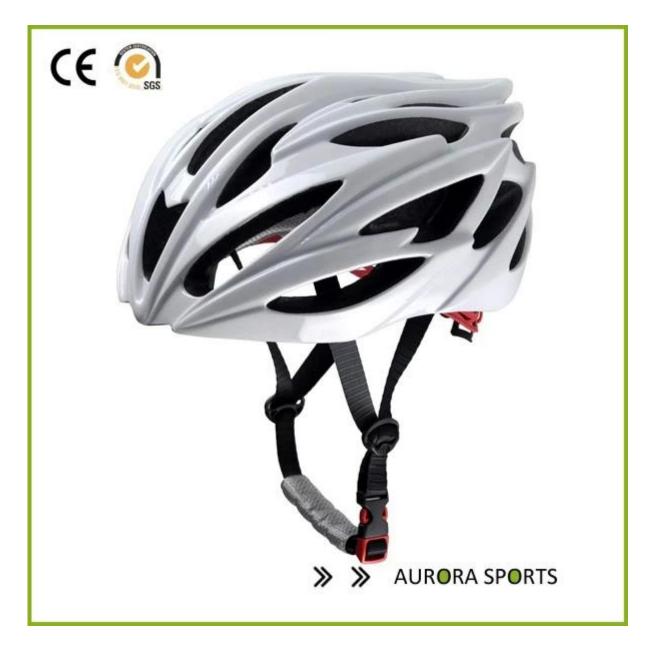

## The advantages of PC+EPS Bicycle Helmet:

1. Three-dimensional duct design: This design is very aerodynamic drag coefficient is small, in the process of riding, people wear more cool,

- 2. in-mould technology: seamless , when the helmet by the impact , the entire helmet uniform force,
- 3. Thicken PC shell , protection would be sharply increased.
- 4. High density gray EPS material, light weight, Shock resistance, provide reliable protection .
- 5.with patent adjustment headlock buckle , PA webbing, washable pads
- 6.Lining Pad equipped with hot-pressing technology.
- 7. Certification: CE-EN1078 certified for impact protection,

### **Product Picture:**