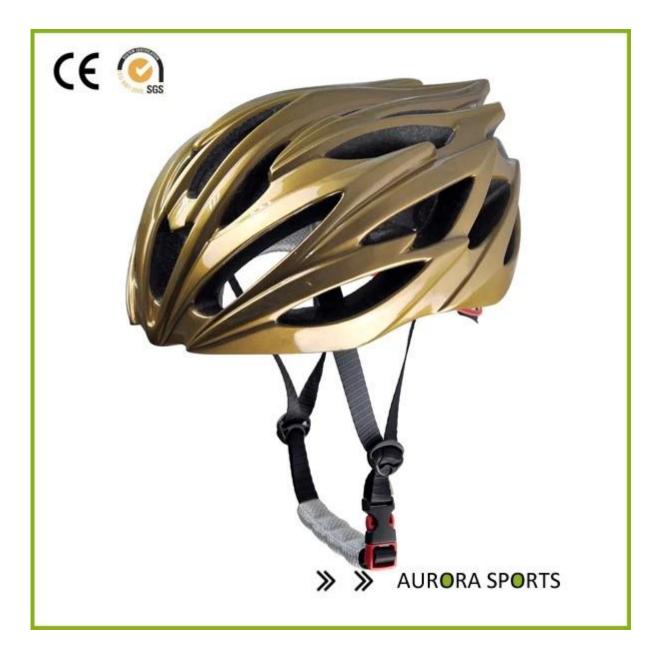

## The advantages of PC+EPS Bicycle Helmet:

1. Three-dimensional duct design: This design is very aerodynamic drag coefficient is small, in the process of riding, people wear more cool,

- 2. in-mould technology: seamless , when the helmet by the impact , the entire helmet uniform force,
- 3. Thicken PC shell , protection would be sharply increased.
- 4. High density gray EPS material, light weight, Shock resistance, provide reliable protection .
- 5.with patent adjustment headlock buckle , PA webbing, washable pads
- 6.Lining Pad equipped with hot-pressing technology.
- 7. Certification: CE-EN1078 certified for impact protection,

### **Product Picture:**