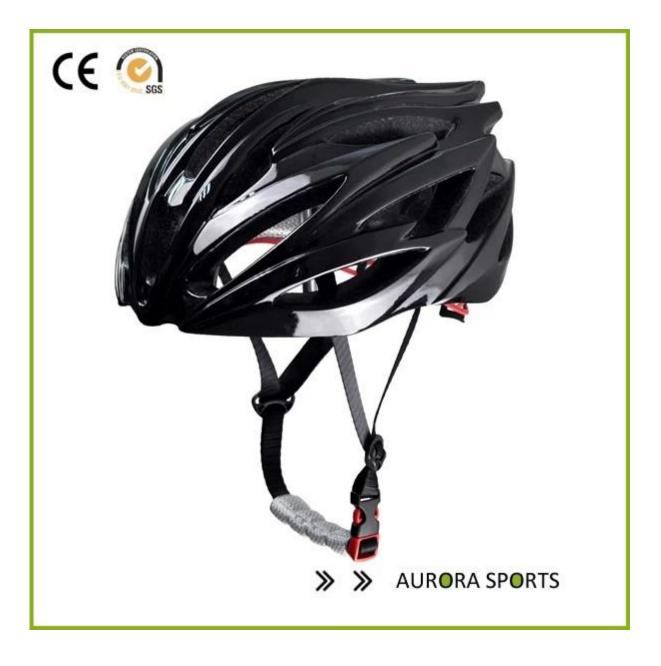

### **Product Picture:**

# **Product Detail:**

| Item           | Feature                                             | Optional                                                                                                                                                                                                                                                                      |
|----------------|-----------------------------------------------------|-------------------------------------------------------------------------------------------------------------------------------------------------------------------------------------------------------------------------------------------------------------------------------|
| 1.Product Name | PC+EPS Bicycle Helmet                               | Casual helmet, racing helmet, road bike helmet,<br>mountain bike helmet, city bike helmet, cross<br>country helmet                                                                                                                                                            |
| 2.ModelNumber  | AU-G833                                             |                                                                                                                                                                                                                                                                               |
| 3.Material     | PC+EPS                                              | in mold technique With adjustment rubber knob,<br>nylon chin strap and ITW buckle with removable<br>visor, headkey headring. EPS gray material, EPS+PC<br>inmould helmet, adjustable chin strap with quick-<br>release buckle; rear lock adjustment; cool<br>comfortable pads |
| 4.Certificated | CE EN1078                                           |                                                                                                                                                                                                                                                                               |
| 5 Color .      | any pantone color                                   | any pantone color                                                                                                                                                                                                                                                             |
| 6.Size         | M (52-58CM), L (54-61CM)                            |                                                                                                                                                                                                                                                                               |
| 7.Logo         | sticker Printing, watermark,<br>heat transfer, etc. |                                                                                                                                                                                                                                                                               |