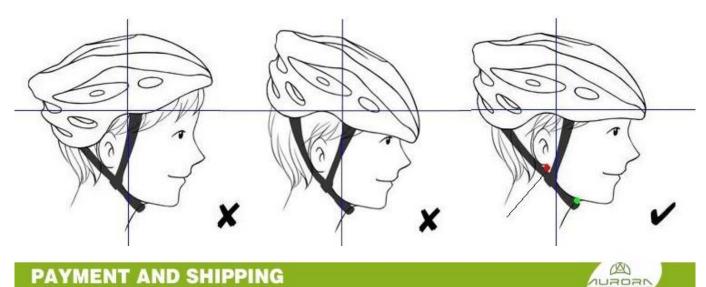

## **Adjust the Fit**

Whatever your size, simple adjustments can customize the fit. Nearly all helmets offer an internal universal-fit sizing ring (one size fits all) and adjustable straps. Occasionally some helmets, including some kids' helmets, still offer a selection of fit pads to accomplish this task.

To adjust the fit, first expand the sizing ring before you place a helmet on your head. Once the helmet is in place, reach behind your head and tighten the ring (by pushing a slider or twisting a dial) until you achieve a snug fit.

Right: Helmet is level

A good-fitting helmet should be snug but not annoyingly tight. It should sit level on your head (not tilted back) with the front edge no more than 1 inch above your eyebrows. Your forehead should be protected. Push the helmet from side to side and back to front. If the helmet shifts noticeably, adjust the sizing ring (or pads) to snug the fit.

Wrong: Helmet is tilted back

Next, buckle and tighten the chinstrap. Push up on the front edge of the helmet, then up on the back edge.

If the helmet moves significantly in either direction, tighten the chinstrap and try again. Adjust the straps around both ears to achieve a comfortable fit. Finally, with the chinstrap buckled, open your mouth. If the helmet doesn't press against your forehead as you do so, tighten further and repeat. Just don't tighten the strap excessively and create discomfort.