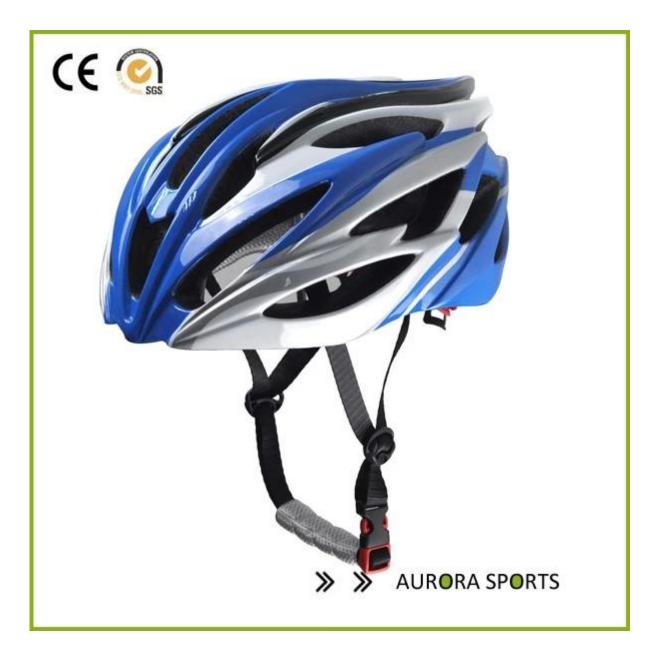

### **Product Picture:**

# **Product Detail:**

| Item           | Feature                                             | Optional                                                                                                                                                                                                                                                                      |
|----------------|-----------------------------------------------------|-------------------------------------------------------------------------------------------------------------------------------------------------------------------------------------------------------------------------------------------------------------------------------|
| 1.Product Name | PC+EPS Bicycle Helmet                               | Casual helmet, racing helmet, road bike helmet,<br>mountain bike helmet, city bike helmet, cross<br>country helmet                                                                                                                                                            |
| 2.ModelNumber  | AU-G833                                             |                                                                                                                                                                                                                                                                               |
| 3.Material     | PC+EPS                                              | in mold technique With adjustment rubber knob,<br>nylon chin strap and ITW buckle with removable<br>visor, headkey headring. EPS gray material, EPS+PC<br>inmould helmet, adjustable chin strap with quick-<br>release buckle; rear lock adjustment; cool<br>comfortable pads |
| 4.Certificated | CE EN1078                                           |                                                                                                                                                                                                                                                                               |
| 5 Color .      | any pantone color                                   | any pantone color                                                                                                                                                                                                                                                             |
| 6.Size         | M (52-58CM), L (54-61CM)                            |                                                                                                                                                                                                                                                                               |
| 7.Logo         | sticker Printing, watermark,<br>heat transfer, etc. |                                                                                                                                                                                                                                                                               |