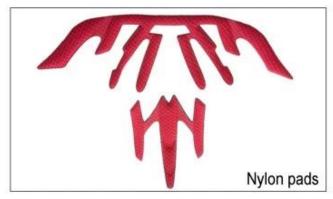

Nylon pads: antibacterial and skin-friendly, easy to clean.

Velvet pads: very soft and comfortable feeling.

Cool max pads: very high-end, can keep the hair dry and cool during riding. Low quality pads: easy broken after friction with hair, uncomfortable and hot.