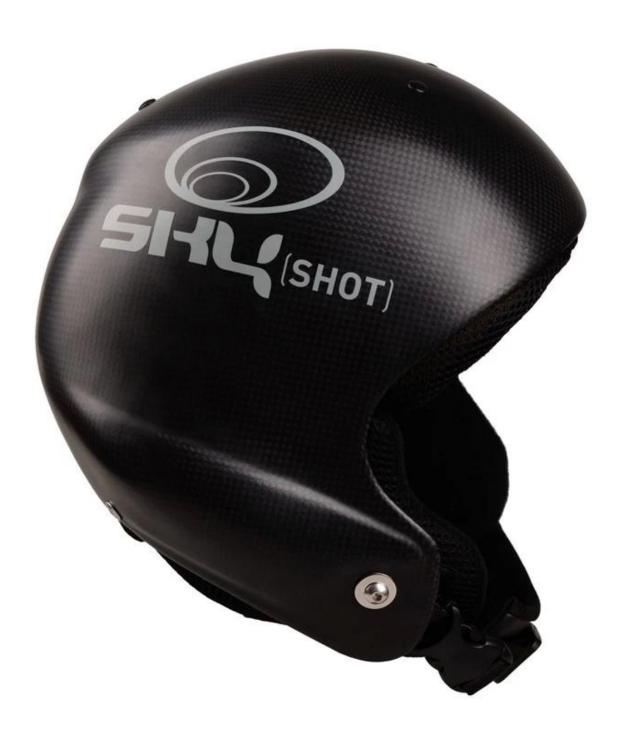

### Facility Show:

1. Carbon Fiber Helmet made by Extrusion blow molding process

# Carbon fiber helmet mold in vacuum forming

2.Autoclave Processing(Vacuum bagged)