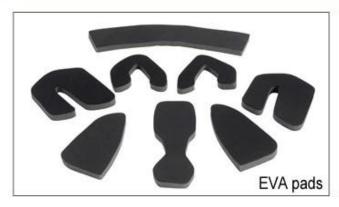

## **Adjustment System Options**

There different kinds of inner padding fabric options.

EVA pads: It is closed cell and impervious to water, has resilient feel.

Mesh pads: it can prevent dust and small insect fly into the helmet during wild riding.