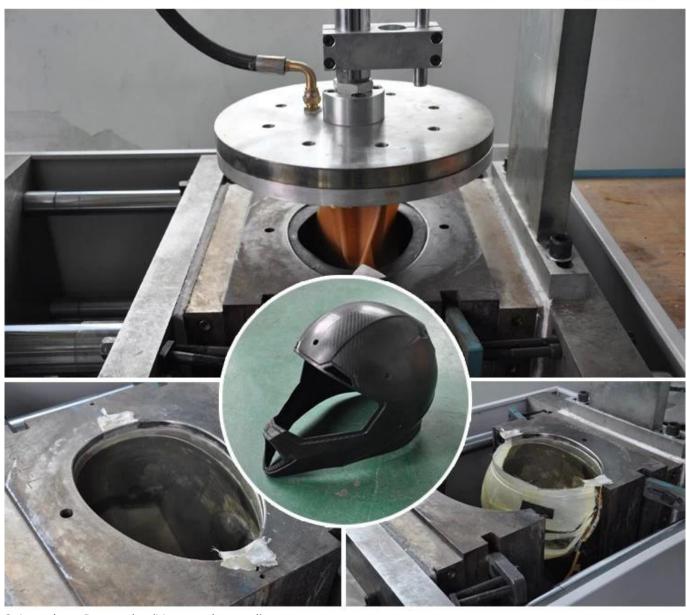

### Facility Show:

1. Carbon Fiber Helmet made by Extrusion blow molding process

# Carbon fiber helmet mold in vacuum forming

2.Autoclave Processing(Vacuum bagged)