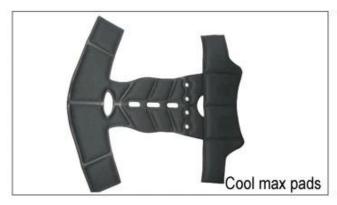

Nylon pads: antibacterial and skin-friendly, easy to clean.

Velvet pads: very soft and comfortable feeling.

Cool max pads: very high-end, can keep the hair dry and cool during riding. Low quality pads: easy broken after friction with hair, uncomfortable and hot.