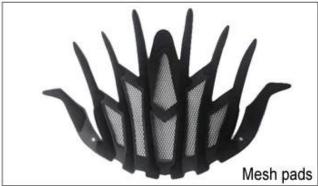

## **Adjustment System Options**

There different kinds of inner padding fabric options.

EVA pads: It is closed cell and impervious to water, has resilient feel.

Mesh pads: it can prevent dust and small insect fly into the helmet during wild riding.