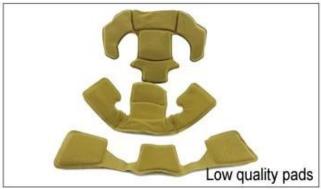

Nylon pads: antibacterial and skin-friendly, easy to clean.

Velvet pads: very soft and comfortable feeling.

Cool max pads: very high-end, can keep the hair dry and cool during riding. Low quality pads: easy broken after friction with hair, uncomfortable and hot.