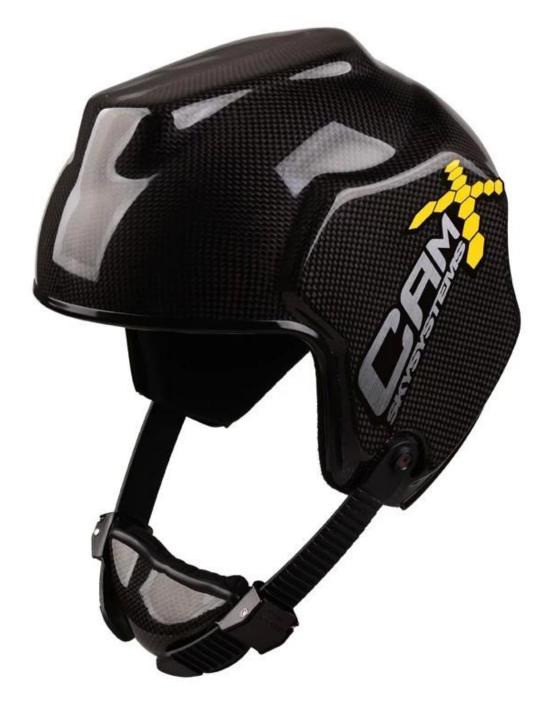

### Facility Show:

1. Carbon Fiber Helmet made by Extrusion blow molding process

# Carbon fiber helmet mold in vacuum forming

2.Autoclave Processing(Vacuum bagged)