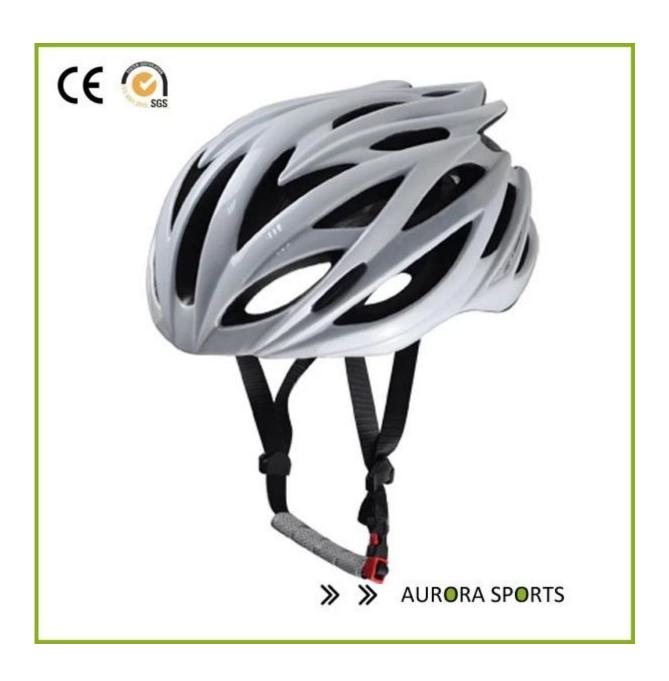

### The advantages of this **bike helmet**:

- 1. It's super lightest, and well-ventilated.
- 2. Three-dimensional duct design: This design is very aerodynamic drag coefficient is small, in the process of riding, people wear more cool.
- 3. Removable brim: Block the sun and block the rain when riding.
- 4. In-mould technology: seamless, when the helmet by the impact, the entire helmet uniform force.
- 5. The high quality PC shell.
- 6. The black EPS material is imported from American.
- 7. The bicycle accessories: adjustable chin strap with quick-release buckle; rear lock adjustment; cool comfortable pads.
- 8. Certification: CE-CPSC-ASTM-AS/NZS-TUV-EN1078 certified for impact protection. New helmet AU-SV3331 high quality bicycle Helmet With CE, CPSC approved.

### **Product Features**

- 1. Thicken PC shell, protection would be sharply increased.
- 2. High density gray EPS material, light weight, Shock resistance, provide reliable protection.
- 3. With adjustment headlock buckle, PA webbing, washable pads.
- 4. Lining Pad equipped with hot-pressing technology.
- 5. We are a direct helmet manufacturer, with independent R&D capabilities.

### **Product Detail**

| Item           | Feature             | Optional                                                                                                                                                                                                               |
|----------------|---------------------|------------------------------------------------------------------------------------------------------------------------------------------------------------------------------------------------------------------------|
| 1.Product Name | bicycle/bike helmet | Casual helmet, racing helmet, road bike helmet, mountain bike helmet, city bike helmet, cross country helmet                                                                                                           |
| 2.ModelNumber  | AU-SV333            |                                                                                                                                                                                                                        |
| 3.Material     | PC+EPS              | in mold technique With adjustment rubber knob, nylon chin strap and ITW buckle. EPS gray material, EPS+PC in mold helmet, adjustable chin strap with quick-release buckle; rear lock adjustment; cool comfortable pads |

| 4.Vent                  | 21                                                     |                                                                                                     |
|-------------------------|--------------------------------------------------------|-----------------------------------------------------------------------------------------------------|
| 5 Color                 | silver                                                 | any pantone color                                                                                   |
| 6.Size                  | M (52-58CM), L (54-61CM)                               |                                                                                                     |
| 7.Logo                  | sticker Printing,<br>watermark, heat<br>transfer, etc. |                                                                                                     |
| 8.MOQ                   | 500 pcs                                                | Each color no less than 300pcs                                                                      |
| 9.Carton Size           | Size<br>73*58*35CM                                     |                                                                                                     |
| 10.Packing              | 12pcs/ctn                                              | 10pcs master ctn                                                                                    |
| 11.Price Term           | FOB                                                    |                                                                                                     |
| 12. Shipping Method     | By sea or by air                                       | express                                                                                             |
| 13. Payment Terms       | Paypal T/T,<br>Western Union, L/C                      |                                                                                                     |
| 14. Sample time         | 4-7 days                                               | after we receive your sample details                                                                |
| 15.Production Lead Time | 20-30 days                                             | approx after your confirmation to pre-production samples, and also according to your order quantity |