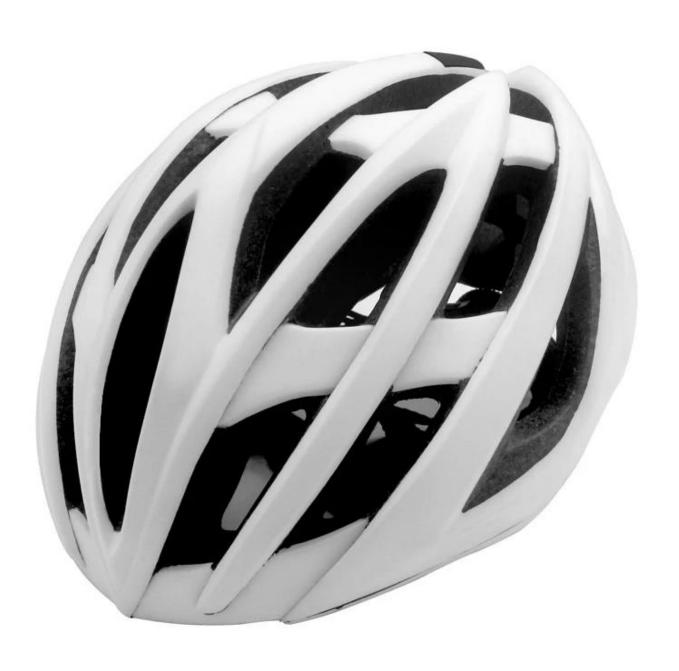

| EPS (Expanded Polystyrene) + PC (Polycarbonate) Shell |
| Certification           | CPSC 1203/CE EN1078                                   |
| Vents                   | 22 air vents                                          |
| Color                   | Pantone, customized                                   |
| size/head circumference | S/M (54-58CM) M/L (58-62CM)                           |
| Weight                  | 250-260g                                              |
| Sample Time             | 14 days                                               |
| MOQ                     | 500pcs                                                |
| Package details         | PP bag+individual color box packing+mastercarton      |

# The detail pictures of the best road bike helmet:













## The Customized accessories:

There are four different helmet strap buckle for your freely choice:

- Standard ITW brand Nylon helmet buckle
- Traditional helmet buckle
- Patent self-developed magnetic buckle (the comprehensive safety, functionality and great ease of use of helmets with the "one-hand fastener", with strong magnets make them easy to close and open, very convenient and safe).
- Fidlock brand magetic buckle.

Customized varieties colors of helmet accessories for your freely choice:

- Available helmet lockable strap divider in varieties color.
- Available helmet strap buckle in varieties colors.

### **Buckle Options**





Don't be surprised! As a factory with 28-year R&D experience, we have developed a serie of adjustments for different helmets & comply with differe