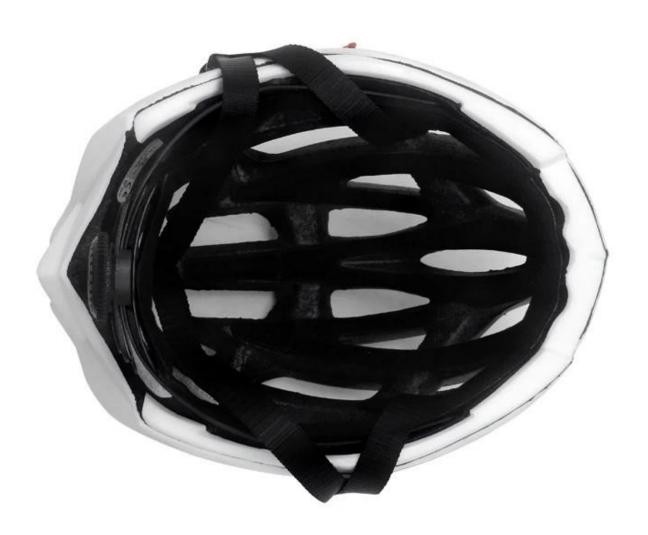

| EPS (Expanded Polystyrene) + PC (Polycarbonate) Shell |
| Certification           | CPSC 1203/CE EN1078                                   |
| Vents                   | 22 air vents                                          |
| Color                   | Pantone, customized                                   |
| size/head circumference | S/M (54-58CM) M/L (58-62CM)                           |
| Weight                  | 250-260g                                              |
| Sample Time             | 14 days                                               |
| MOQ                     | 500pcs                                                |
| Package details         | PP bag+individual color box packing+mastercarton      |

# The detail pictures of the best road bike helmet:













## The Customized accessories:

There are four different helmet strap buckle for your freely choice:

- Standard ITW brand Nylon helmet buckle
- Traditional helmet buckle
- Patent self-developed magnetic buckle (the comprehensive safety, functionality and great ease of use of helmets with the "one-hand fastener", with strong magnets make them easy to close and open, very convenient and safe).
- Fidlock brand magetic buckle.

Customized varieties colors of helmet accessories for your freely choice:

- Available helmet lockable strap divider in varieties color.
- Available helmet strap buckle in varieties colors.

### **Buckle Options**





Don't be surprised! As a factory with 28-year R&D experience, we have developed a serie of adjustments for different helmets & comply with different