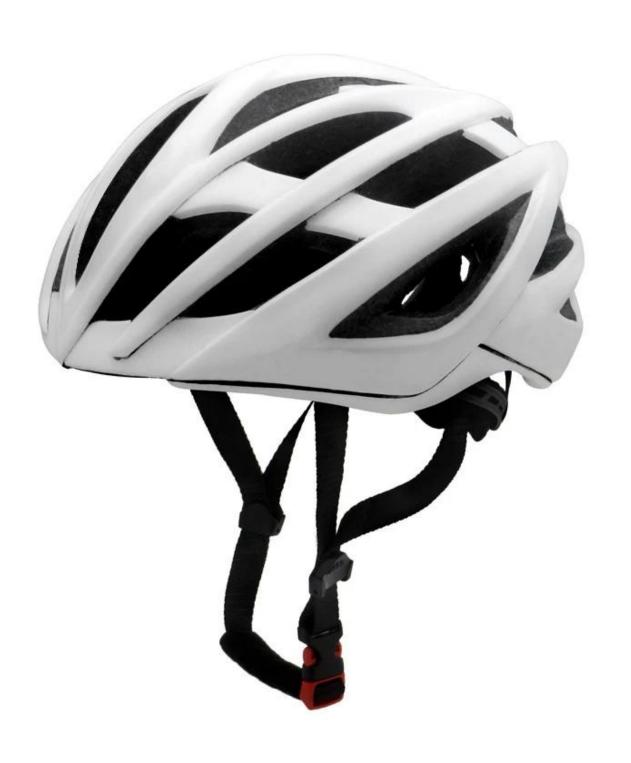

| EPS (Expanded Polystyrene) + PC (Polycarbonate) Shell |
| Certification           | CPSC 1203/CE EN1078                                   |
| Vents                   | 22 air vents                                          |
| Color                   | Pantone, customized                                   |
| size/head circumference | S/M (54-58CM) M/L (58-62CM)                           |
| Weight                  | 250-260g                                              |
| Sample Time             | 14 days                                               |
| MOQ                     | 500pcs                                                |
| Package details         | PP bag+individual color box packing+mastercarton      |

# The detail pictures of the best road bike helmet:













## The Customized accessories:

There are four different helmet strap buckle for your freely choice:

- Standard ITW brand Nylon helmet buckle
- Traditional helmet buckle
- Patent self-developed magnetic buckle (the comprehensive safety, functionality and great ease of use of helmets with the "one-hand fastener", with strong magnets make them easy to close and open, very convenient and safe).
- Fidlock brand magetic buckle.

Customized varieties colors of helmet accessories for your freely choice:

- Available helmet lockable strap divider in varieties color.
- Available helmet strap buckle in varieties colors.

### **Buckle Options**





Don't be surprised! As a factory with 28-year R&D experience, we have developed a serie of adjustments for different helmets & comply with dif