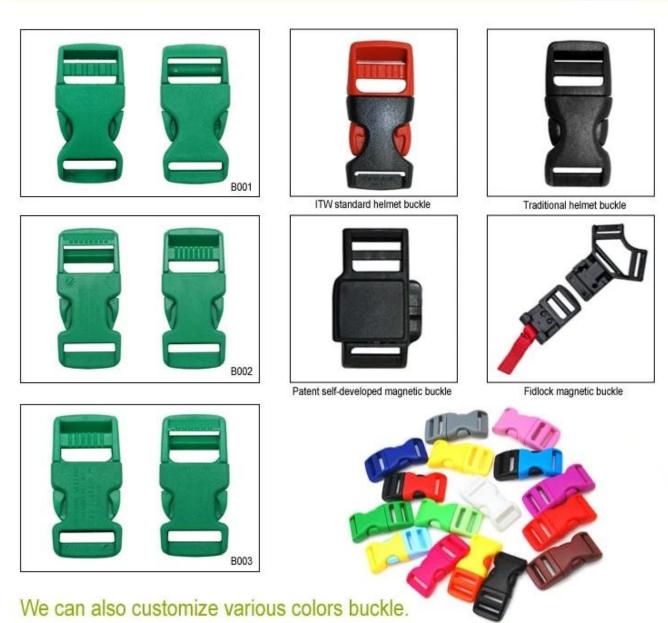

## The Customized accessories:

There are four different helmet strap buckle for your freely choice:

- Standard ITW brand Nylon helmet buckle
- Traditional helmet buckle
- Patent self-developed magnetic buckle (the comprehensive safety, functionality and great ease of use of helmets with the "one-hand fastener", with strong magnets make them easy to close and open, very convenient and safe).
- Fidlock brand magetic buckle.

Customized varieties colors of helmet accessories for your freely choice:

- Available helmet lockable strap divider in varieties color.
- Available helmet strap buckle in varieties colors.