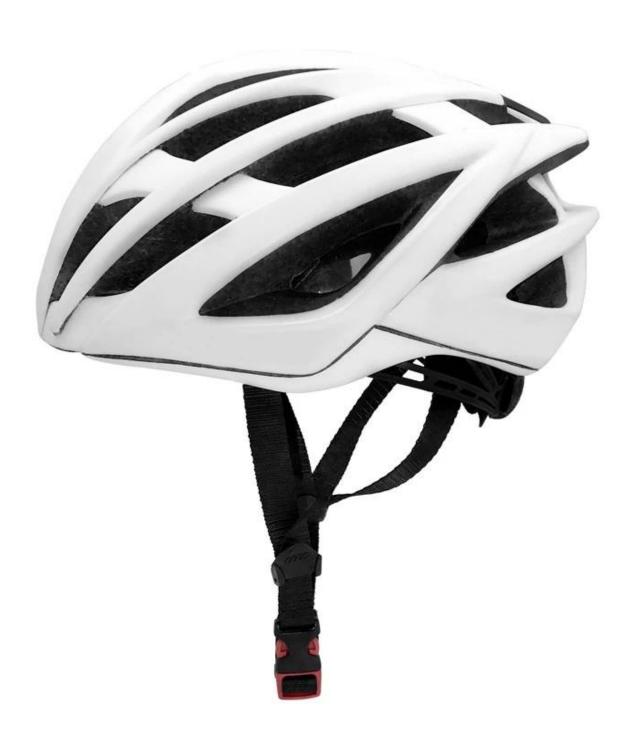

| EPS (Expanded Polystyrene) + PC (Polycarbonate) Shell |
| Certification           | CPSC 1203/CE EN1078                                   |
| Vents                   | 22 air vents                                          |
| Color                   | Pantone, customized                                   |
| size/head circumference | S/M (54-58CM) M/L (58-62CM)                           |
| Weight                  | 250-260g                                              |
| Sample Time             | 14 days                                               |
| MOQ                     | 500pcs                                                |
| Package details         | PP bag+individual color box packing+mastercarton      |

# The detail pictures of the best road bike helmet:













## The Customized accessories:

There are four different helmet strap buckle for your freely choice:

- Standard ITW brand Nylon helmet buckle
- Traditional helmet buckle
- Patent self-developed magnetic buckle (the comprehensive safety, functionality and great ease of use of helmets with the "one-hand fastener", with strong magnets make them easy to close and open, very convenient and safe).
- Fidlock brand magetic buckle.

Customized varieties colors of helmet accessories for your freely choice:

- Available helmet lockable strap divider in varieties color.
- Available helmet strap buckle in varieties colors.

### **Buckle Options**





Don't be surprised! As a factory with 28-year R&D experience, we have developed a serie of adjustments for different helmets & comply with d