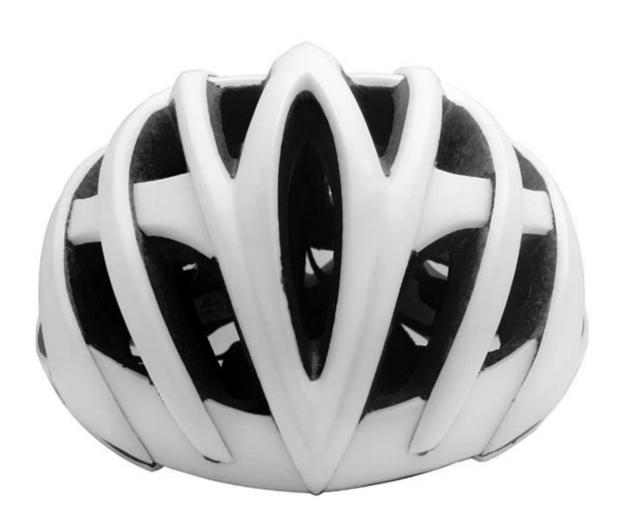

| EPS (Expanded Polystyrene) + PC (Polycarbonate) Shell |
| Certification           | CPSC 1203/CE EN1078                                   |
| Vents                   | 22 air vents                                          |
| Color                   | Pantone, customized                                   |
| size/head circumference | S/M (54-58CM) M/L (58-62CM)                           |
| Weight                  | 250-260g                                              |
| Sample Time             | 14 days                                               |
| MOQ                     | 500pcs                                                |
| Package details         | PP bag+individual color box packing+mastercarton      |

# The detail pictures of the best road bike helmet:













## The Customized accessories:

There are four different helmet strap buckle for your freely choice:

- Standard ITW brand Nylon helmet buckle
- Traditional helmet buckle
- Patent self-developed magnetic buckle (the comprehensive safety, functionality and great ease of use of helmets with the "one-hand fastener", with strong magnets make them easy to close and open, very convenient and safe).
- Fidlock brand magetic buckle.

Customized varieties colors of helmet accessories for your freely choice:

- Available helmet lockable strap divider in varieties color.
- Available helmet strap buckle in varieties colors.

### **Buckle Options**





Don't be surprised! As a factory with 28-year R&D experience, we have developed a serie of adjustments for different helmets & comply with diffe