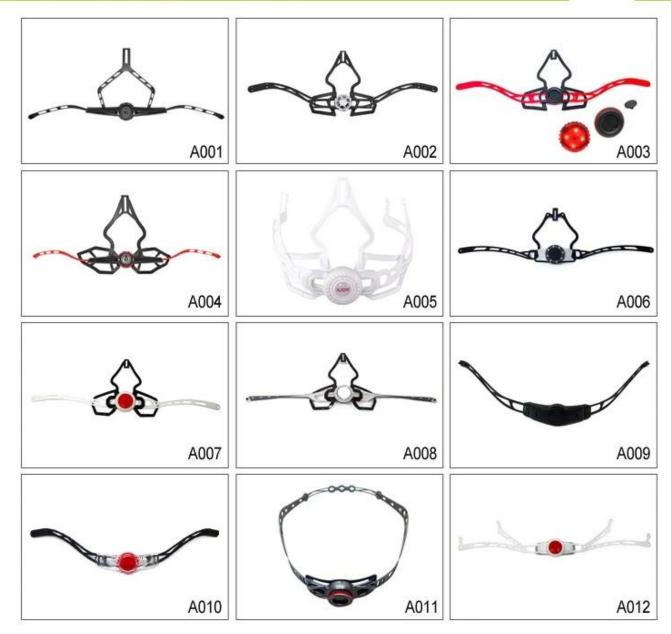

### **Buckle Options**

Don't be surprised! As a factory with 28-year R&D experience, we have developed a serie of adjustments for different helmets & comply with different helmet designs!You can find Up & Down adjuster, Y shape adjuster, LED adjuster,full head adjuster, transparent adjuster, integrated adjuster, etc. all at our factory! What's more, in order to satisfy your brand demand, we can add logo stickers or customize your exclusive adjuster according to your design or idea! The multi-color combination of our adjustments is also one of its highlights.We promise every rotating dial adjustment is of well-made & can provide you a comfortable & stable fitting experience!