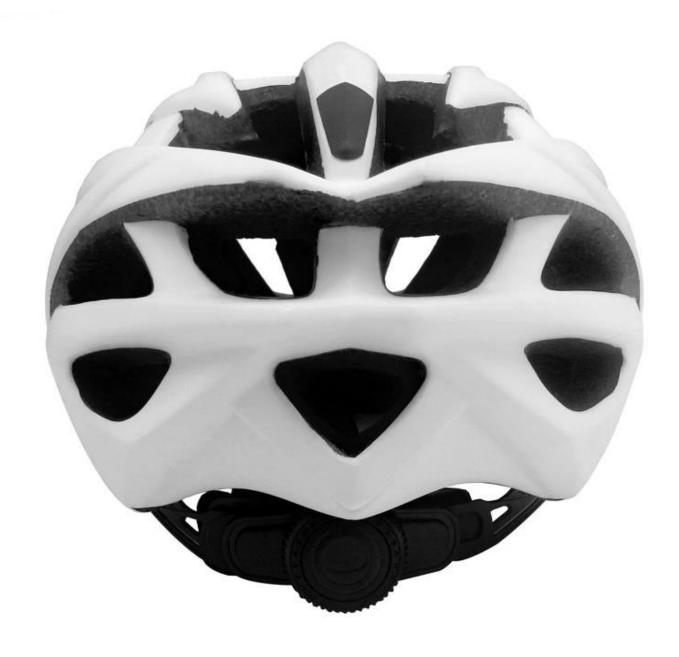

| EPS (Expanded Polystyrene) + PC (Polycarbonate) Shell |
| Certification           | CPSC 1203/CE EN1078                                   |
| Vents                   | 22 air vents                                          |
| Color                   | Pantone, customized                                   |
| size/head circumference | S/M (54-58CM) M/L (58-62CM)                           |
| Weight                  | 250-260g                                              |
| Sample Time             | 14 days                                               |
| MOQ                     | 500pcs                                                |
| Package details         | PP bag+individual color box packing+mastercarton      |

# The detail pictures of the best road bike helmet:













## The Customized accessories:

There are four different helmet strap buckle for your freely choice:

- Standard ITW brand Nylon helmet buckle
- Traditional helmet buckle
- Patent self-developed magnetic buckle (the comprehensive safety, functionality and great ease of use of helmets with the "one-hand fastener", with strong magnets make them easy to close and open, very convenient and safe).
- Fidlock brand magetic buckle.

Customized varieties colors of helmet accessories for your freely choice:

- Available helmet lockable strap divider in varieties color.
- Available helmet strap buckle in varieties colors.

### **Buckle Options**





Don't be surprised! As a factory with 28-year R&D experience, we have developed a serie of adjustments for different helmets & comply with different h