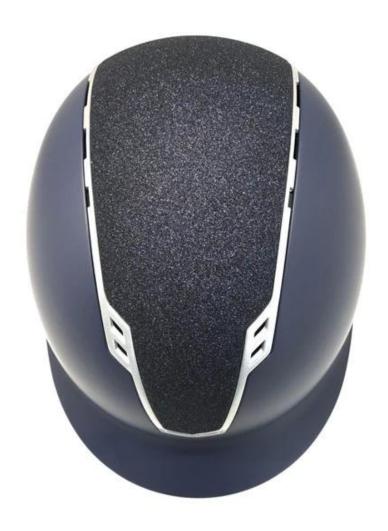

d washable                                                                |
| The color of the helmet        | Any PANTONE color can be customized                                                   |
|                                |                                                                                       |

| Sample time       | 3-7 working days                                             |
|-------------------|--------------------------------------------------------------|
| MOQ               | 500 PCS                                                      |
| Packaging details | Internal package: cloth bag and box                          |
|                   | External package: 9 pcs/carton Carton Size: 70.5*31.5*55.5CM |

# Detail photos of this equestrian riding hats:









## **Packing information**

Items per carton: 9 pcs/carton

Size of packaging: carton size: 70.5\*31.5\*55.5CM

Gross weight: 480g





## **Knowledge of our headform:**

We make the reference according to ISO/DIS 6220 standard, plus the user's experiences we accumulated from the market for over 22 years from different brands which we have been worked with, like LIMAR etc... In other words, if 95% persons can fit our headform.

#### **European headform:**

Oval-shaped helmet is designed for riders head with a dimension which is very fit for Europeans.

#### **General of the headform:**

Generic block helmet is designed for riders head with a dimension which is slightly longer than its front rear measurement on the side.

#### Asian headform:

And round in the shape of the helmet is d