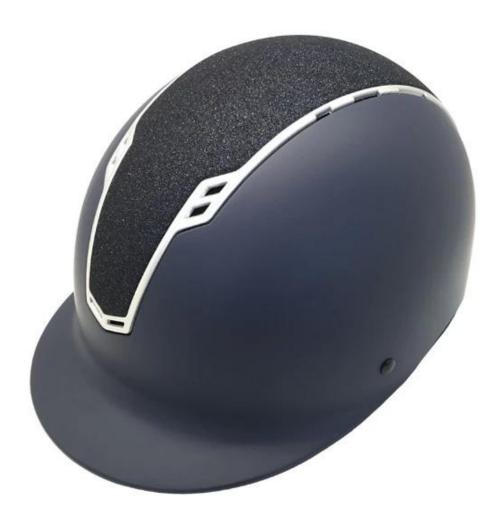

and washable                                                                |
| The color of the helmet        | Any PANTONE color can be customized                                                   |
|                                |                                                                                       |

| Sample time       | 3-7 working days                                             |
|-------------------|--------------------------------------------------------------|
| MOQ               | 500 PCS                                                      |
| Packaging details | Internal package: cloth bag and box                          |
|                   | External package: 9 pcs/carton Carton Size: 70.5*31.5*55.5CM |

# Detail photos of this equestrian riding hats:









## **Packing information**

Items per carton: 9 pcs/carton

Size of packaging: carton size: 70.5\*31.5\*55.5CM

Gross weight: 480g





## **Knowledge of our headform:**

We make the reference according to ISO/DIS 6220 standard, plus the user's experiences we accumulated from the market for over 22 years from different brands which we have been worked with, like LIMAR etc... In other words, if 95% persons can fit our headform.

#### **European headform:**

Oval-shaped helmet is designed for riders head with a dimension which is very fit for Europeans.

#### **General of the headform:**

Generic block helmet is designed for riders head with a dimension which is slightly longer than its front rear measurement on the side.

#### Asian headform:

And round in the shape of the helmet is