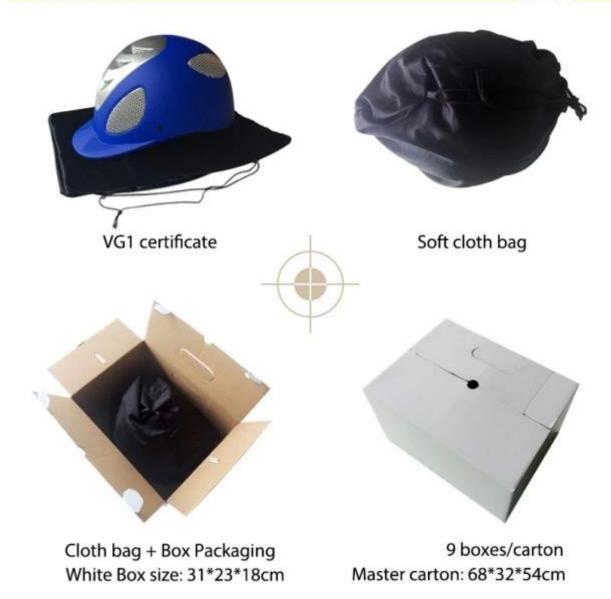

| Sample time       | 3-7 working days                                             |
|-------------------|--------------------------------------------------------------|
| MOQ               | 500 PCS                                                      |
| Packaging details | Internal package: cloth bag and box                          |
|                   | External package: 9 pcs/carton Carton Size: 70.5*31.5*55.5CM |

## **Packing information**

Items per carton: 9 pcs/carton

Size of packaging: carton size: 70.5\*31.5\*55.5CM

Gross weight: 480g