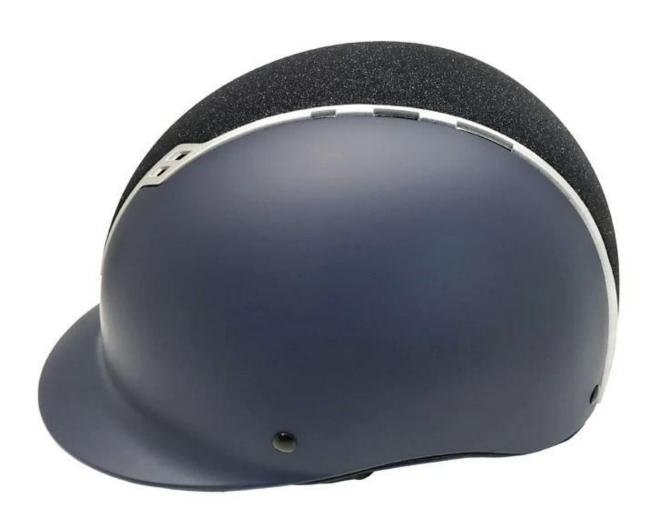

washable                                                                |
| The color of the helmet        | Any PANTONE color can be customized                                                   |
|                                |                                                                                       |

| Sample time       | 3-7 working days                                             |
|-------------------|--------------------------------------------------------------|
| MOQ               | 500 PCS                                                      |
| Packaging details | Internal package: cloth bag and box                          |
|                   | External package: 9 pcs/carton Carton Size: 70.5*31.5*55.5CM |

# Detail photos of this equestrian riding hats:









## **Packing information**

Items per carton: 9 pcs/carton

Size of packaging: carton size: 70.5\*31.5\*55.5CM

Gross weight: 480g





## **Knowledge of our headform:**

We make the reference according to ISO/DIS 6220 standard, plus the user's experiences we accumulated from the market for over 22 years from different brands which we have been worked with, like LIMAR etc... In other words, if 95% persons can fit our headform.

#### **European headform:**

Oval-shaped helmet is designed for riders head with a dimension which is very fit for Europeans.

#### **General of the headform:**

Generic block helmet is designed for riders head with a dimension which is slightly longer than its front rear measurement on the side.

#### Asian headform:

And round in the shape of the helmet is des