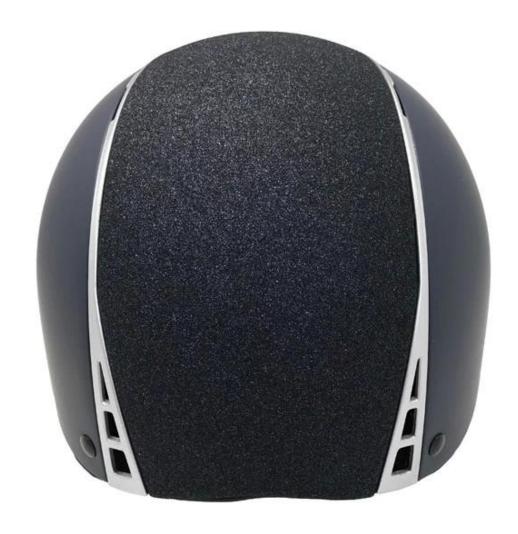

## **Description of the horse helmets western hats:**

- -Elegant design and perfect fiting.
- -High quality ABS shell with injection moulding technology.
- -High density EPS material that imported from America.
- -Removable and washable lining, adjustable size for different people
- -Certification: CE EN1384, CE VG1 certified for impact protection.

## **Specification of the Champion riding hats:**

| Model No.                      | AU-E06                                                                                |
|--------------------------------|---------------------------------------------------------------------------------------|
| Material                       | ABS Shell + high density EPS, excellent resistance of the impact and shock absorption |
| A proposal from the            | Suede, Velvet, Painting                                                               |
|                                | CE (VG1 01.040 2014-12)                                                               |
| Size/Head the perimeter of the | XXS-S(51-55cm);S-M(55-57cm);M-L(57-59cm);L-XL(59-61cm)                                |
| Lining                         | Removable and washable                                                                |
| The color of the helmet        | Any PANTONE color can be customized                                                   |
|                                |                                                                                       |