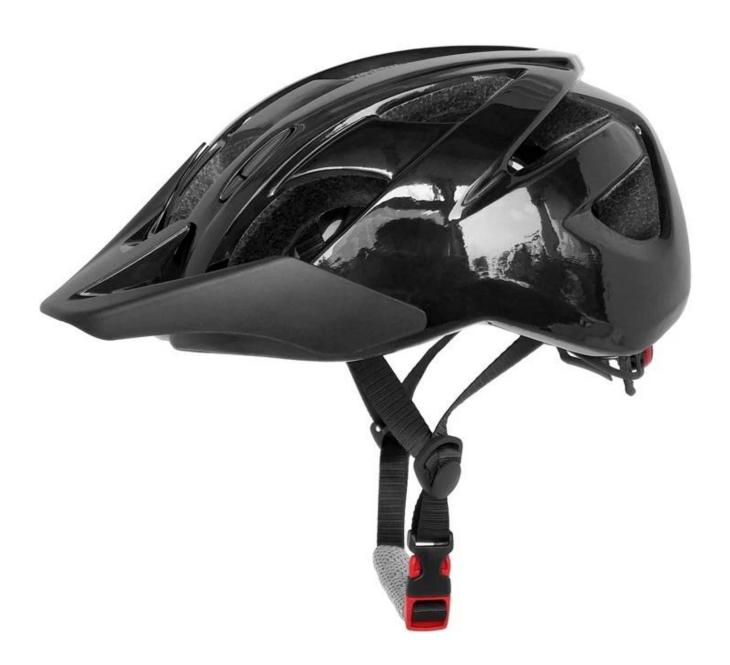

# High end quailty inmold technique road cycling bike helmet with CE certified



## The Performance of road cycling bike helmet:

AU-BH09 with exquisite designs, the perfect combination of high-tech, one die forming technology, professional foam material, full wrap-around protective performance, excellent 18 wind holes breathable.

#### **Material properties:**

Compared to pure plastic foam having a low density, lightweight, high specific strength and its intensity increases with increasing density, the ability to absorb shock loads, have excellent shock absorbing performance, sound insulation and absorption properties, the thermal conductivity low, good insulation properties, excellent electrical insulation properties, corrosion resistance, and anti-fungal properties. The

soft foam has excellent elasticity and other properties.

## The specification of road cyclin