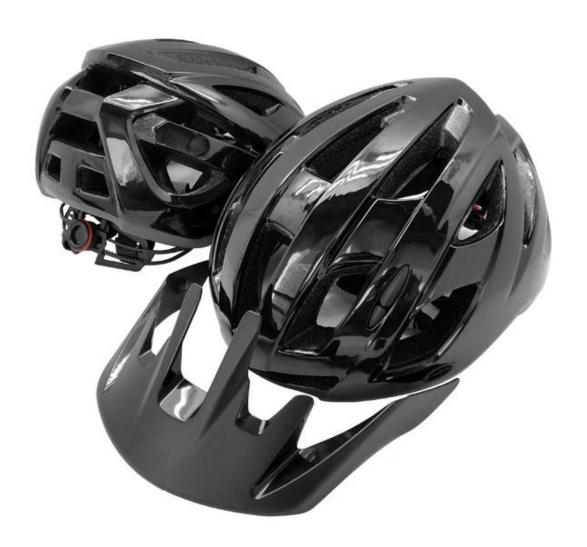

|
| Weight                  | 240g                                                                                                                              |
| Helmet accessories      | strap divider, standard helmet buckle, Pp Pattern Webbing Strap, SAFE ADVANCED USB LED LIGHT, headlock adjuster, 100% Cotton Pads |
| MOQ                     | 300pcs                                                                                                                            |
| Package details         | PP bag+individual color box packing+mastercarton                                                                                  |

# The detail pictures of road cycling bike helmet:















### The Customized accessories:

So far, we have been manufacturing & exporting different kinds of helmets for over 20 years. You can purchase latest design quality helmets here as well as personalize your own designs since we can provide a strong R&D support.We provide different option for custom service that you can select the different helmet color , different strap color,LOGO custom service ,inner pad design , divider color , different strap buckle color, and we can provide different head adjuster even different color for visor.





The Dial of Adjustment can be interchangeable with LED light

# The head circumference knowledge of bicycle helmet with integrated lights:

#### **European Headform:**

An Oval shaped helmet is designed for a rider's head with a dimension which is co