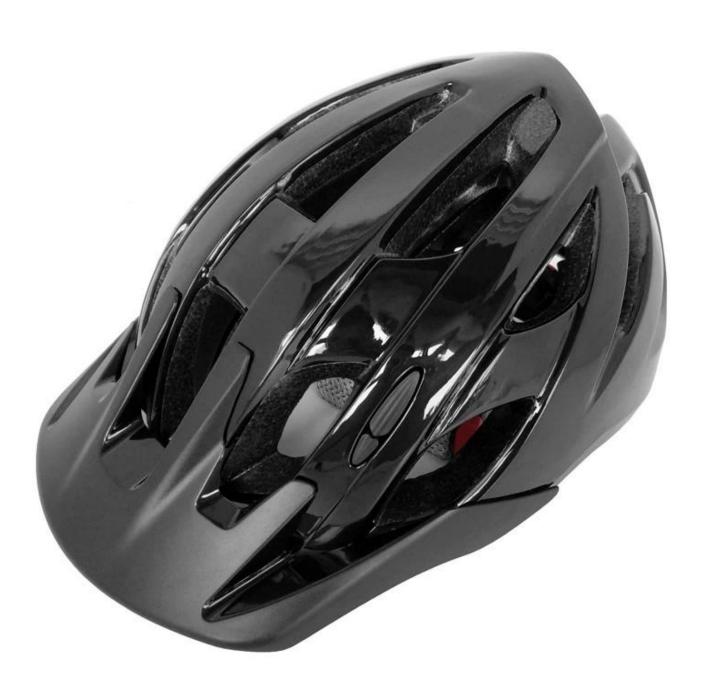

|
| Weight                  | 240g                                                                                                                              |
| Helmet accessories      | strap divider, standard helmet buckle, Pp Pattern Webbing Strap, SAFE ADVANCED USB LED LIGHT, headlock adjuster, 100% Cotton Pads |
| MOQ                     | 300pcs                                                                                                                            |
| Package details         | PP bag+individual color box packing+mastercarton                                                                                  |

# The detail pictures of road cycling bike helmet:















### The Customized accessories:

So far, we have been manufacturing & exporting different kinds of helmets for over 20 years. You can purchase latest design quality helmets here as well as personalize your own designs since we can provide a strong R&D support.We provide different option for custom service that you can select the different helmet color , different strap color,LOGO custom service ,inner pad design , divider color , different strap buckle color, and we can provide different head adjuster even different color for visor.





The Dial of Adjustment can be interchangeable with LED light

# The head circumference knowledge of bicycle helmet with integrated lights:

#### **European Headform:**

An Oval shaped helmet is designed for a rider's head with a dimension which