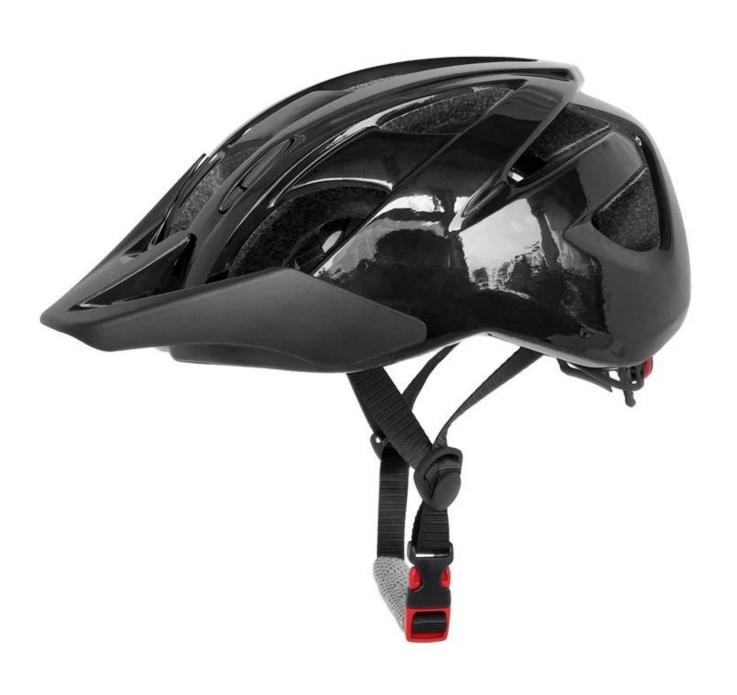

|
| Weight                  | 240g                                                                                                                              |
| Helmet accessories      | strap divider, standard helmet buckle, Pp Pattern Webbing Strap, SAFE ADVANCED USB LED LIGHT, headlock adjuster, 100% Cotton Pads |
| MOQ                     | 300pcs                                                                                                                            |
| Package details         | PP bag+individual color box packing+mastercarton                                                                                  |

# The detail pictures of road cycling bike helmet:















### The Customized accessories:

So far, we have been manufacturing & exporting different kinds of helmets for over 20 years. You can purchase latest design quality helmets here as well as personalize your own designs since we can provide a strong R&D support.We provide different option for custom service that you can select the different helmet color , different strap color,LOGO custom service ,inner pad design , divider color , different strap buckle color, and we can provide different head adjuster even different color for visor.





The Dial of Adjustment can be interchangeable with LED light

# The head circumference knowledge of bicycle helmet with integrated lights:

#### **European Headform:**

An Oval shaped helmet is designed for a rider's head with a dimension which is