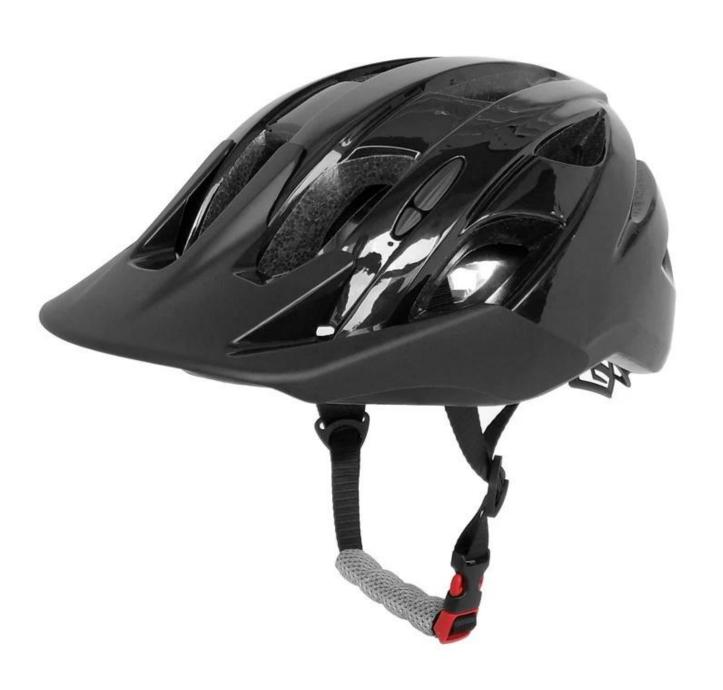

|
| Weight                  | 240g                                                                                                                              |
| Helmet accessories      | strap divider, standard helmet buckle, Pp Pattern Webbing Strap, SAFE ADVANCED USB LED LIGHT, headlock adjuster, 100% Cotton Pads |
| MOQ                     | 300pcs                                                                                                                            |
| Package details         | PP bag+individual color box packing+mastercarton                                                                                  |

# The detail pictures of road cycling bike helmet:















### The Customized accessories:

So far, we have been manufacturing & exporting different kinds of helmets for over 20 years. You can purchase latest design quality helmets here as well as personalize your own designs since we can provide a strong R&D support.We provide different option for custom service that you can select the different helmet color , different strap color,LOGO custom service ,inner pad design , divider color , different strap buckle color, and we can provide different head adjuster even different color for visor.





The Dial of Adjustment can be interchangeable with LED light

# The head circumference knowledge of bicycle helmet with integrated lights:

#### **European Headform:**

An Oval shaped helmet is designed for a rider's head with a dimension which i