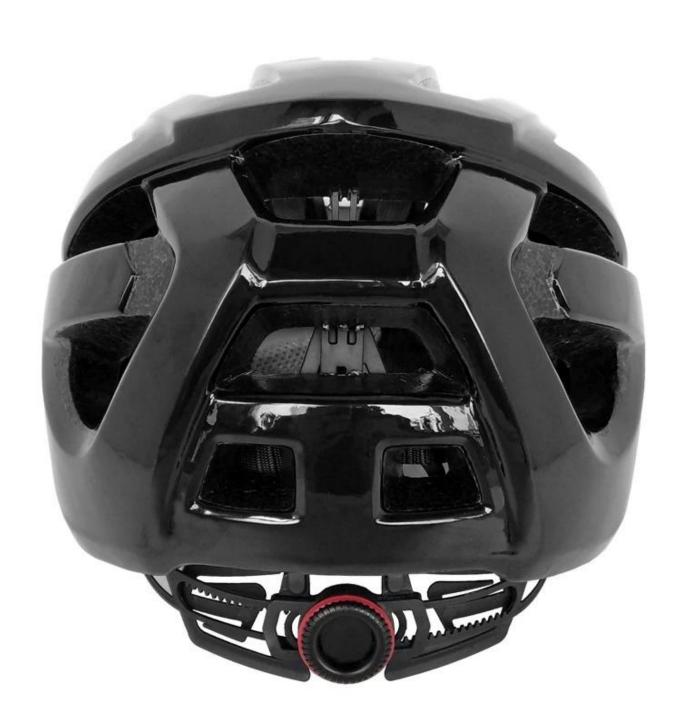

|
| Weight                  | 240g                                                                                                                              |
| Helmet accessories      | strap divider, standard helmet buckle, Pp Pattern Webbing Strap, SAFE ADVANCED USB LED LIGHT, headlock adjuster, 100% Cotton Pads |
| MOQ                     | 300pcs                                                                                                                            |
| Package details         | PP bag+individual color box packing+mastercarton                                                                                  |

# The detail pictures of road cycling bike helmet:















### The Customized accessories:

So far, we have been manufacturing & exporting different kinds of helmets for over 20 years. You can purchase latest design quality helmets here as well as personalize your own designs since we can provide a strong R&D support.We provide different option for custom service that you can select the different helmet color , different strap color,LOGO custom service ,inner pad design , divider color , different strap buckle color, and we can provide different head adjuster even different color for visor.





The Dial of Adjustment can be interchangeable with LED light

# The head circumference knowledge of bicycle helmet with integrated lights:

#### **European Headform:**

An Oval shaped helmet is designed for a rider's head with a dimension which is cons