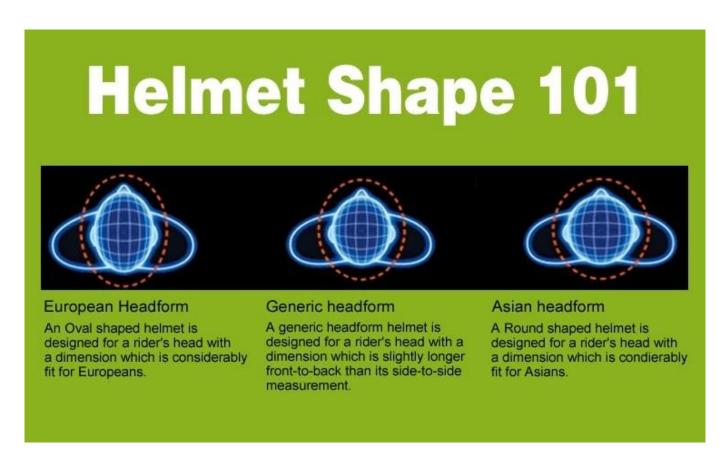

# The head circumference knowledge of bicycle helmet with integrated lights:

#### **European Headform:**

An Oval shaped helmet is designed for a rider's head with a dimension which is considerably fit for Europeans.

#### **Generic headform:**

A generic headform helmet is designed for a rider's head with a dimension which is slightly longer front-to-back than its side-to-side measurement.

#### Asian headform:

A Round shaped helmet is designed for a rider's head with a dimension which is condierably fit for Asians.