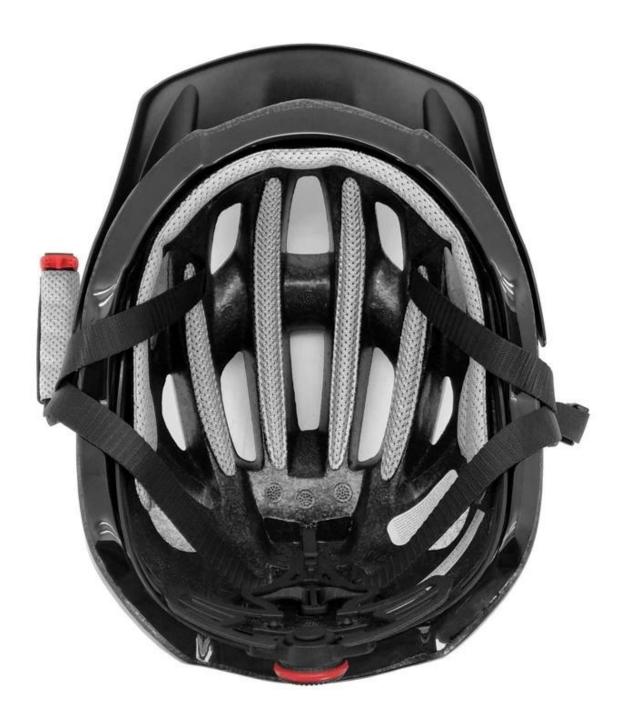

# The detail pictures of road cycling bike helmet:

The Dial of Adjustment can be interchangeable with LED light