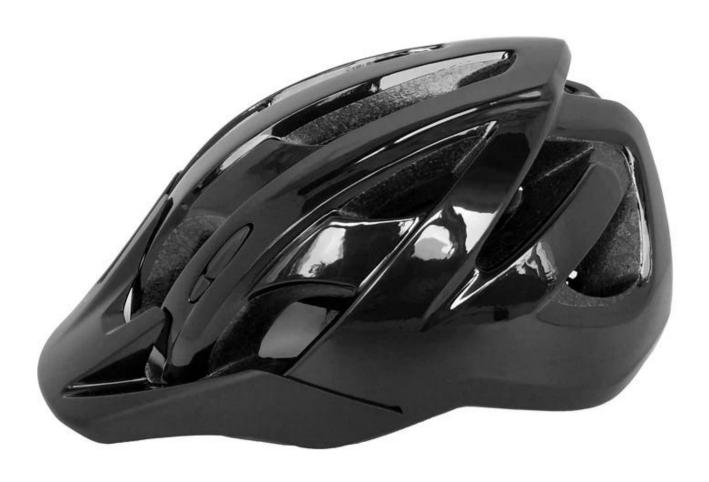

|
| Weight                  | 240g                                                                                                                              |
| Helmet accessories      | strap divider, standard helmet buckle, Pp Pattern Webbing Strap, SAFE ADVANCED USB LED LIGHT, headlock adjuster, 100% Cotton Pads |
| MOQ                     | 300pcs                                                                                                                            |
| Package details         | PP bag+individual color box packing+mastercarton                                                                                  |

# The detail pictures of road cycling bike helmet:















### The Customized accessories:

So far, we have been manufacturing & exporting different kinds of helmets for over 20 years. You can purchase latest design quality helmets here as well as personalize your own designs since we can provide a strong R&D support.We provide different option for custom service that you can select the different helmet color , different strap color,LOGO custom service ,inner pad design , divider color , different strap buckle color, and we can provide different head adjuster even different color for visor.





The Dial of Adjustment can be interchangeable with LED light

# The head circumference knowledge of bicycle helmet with integrated lights:

#### **European Headform:**

An Oval shaped helmet is designed for a rider's head with a dimension whi