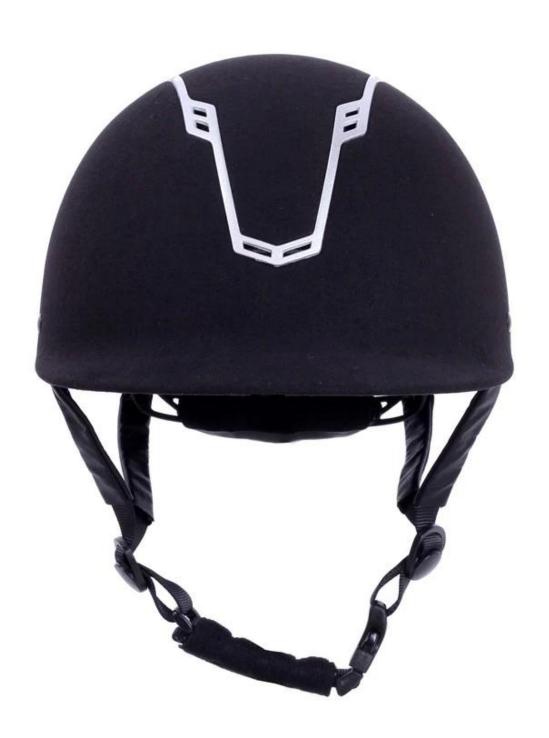

## **Detail photos <u>champion riding hats</u>:**

#### **Appearance:**

- Elegance & distinctiveness design: This design is very slim, elegant and high cost-effective, in the process of riding , people wear more cool.
- The high quality eco-friendly ABS shell with injection technology.
- The high density black EPS material is imported from American, expanded polystyrene (EPS) inner core that absorbs, controls and defuses shock upon impact.

#### **Ventilation**

- Discrete vents above and below the visor avoid the need for unstylish large air intakes
- Highly effective airflow channels help increase circulation and eliminate sweat
- Unique cut-out design creates space between the forehead and the front of the helmet, optimising air flow and reducing pressure and headaches