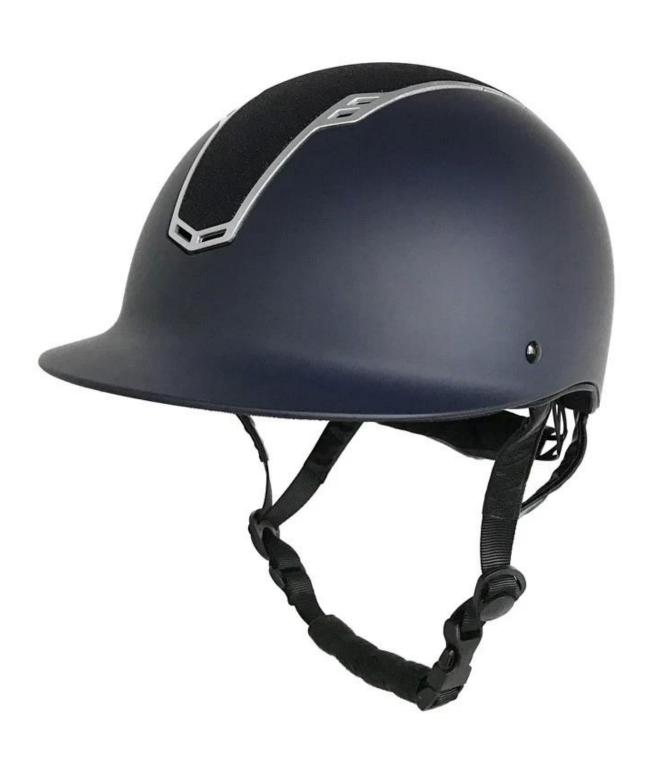

## **Detail photos <u>champion riding hats</u>:**

#### Harness

• Leather covered foam harness anchors the helmet and prevents tipping

#### Helmet accessories

- Adjustable soft PU leather chin strap
- Quick-release strap buckle
- Comfort rear lock adjustment