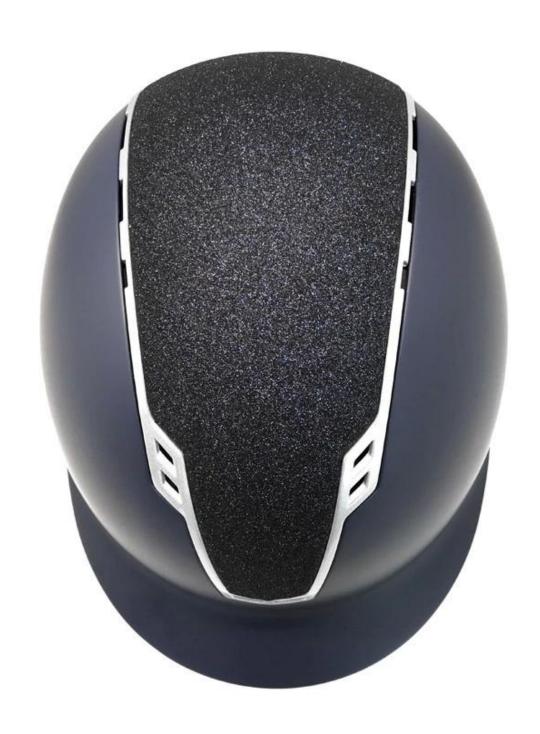

## **Detail photos <u>champion riding hats</u>:**

#### **Appearance:**

- Elegance & distinctiveness design: This design is very slim, elegant and high cost-effective, in the process of riding , people wear more cool.
- The high quality eco-friendly ABS shell with injection technology.
- The high density black EPS material is imported from American, expanded polystyrene (EPS) inner core that absorbs, controls and defuses shock upon impact.

#### **Ventilation**

- Discrete vents above and below the visor avoid the need for unstylish large air intakes
- Highly effective airflow channels help increase circulation and eliminate sweat
- Unique cut-out design creates space between the forehead and the front of the helmet, optimising air flow and reducing pressure and headaches