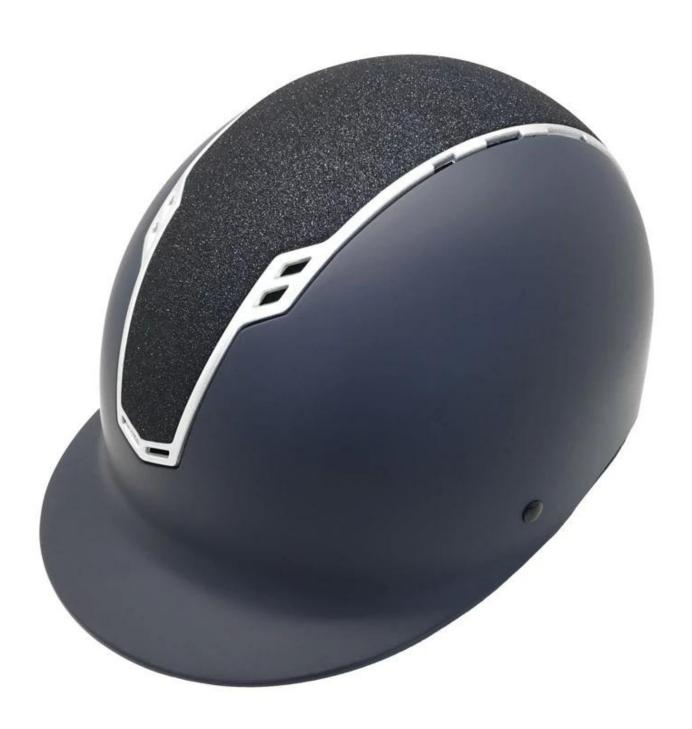

## **Detail photos <u>champion riding hats</u>:**

#### **Appearance:**

- Elegance & distinctiveness design: This design is very slim, elegant and high cost-effective, in the process of riding , people wear more cool.
- The high quality eco-friendly ABS shell with injection technology.
- The high density black EPS material is imported from American, expanded polystyrene (EPS) inner core that absorbs, controls and defuses shock upon impact.

#### **Ventilation**

- Discrete vents above and below the visor avoid the need for unstylish large air intakes
- Highly effective airflow channels help increase circulation and eliminate sweat
- Unique cut-out design creates space between the forehead and the front of the helmet, optimising air flow and reducing pressure and headaches