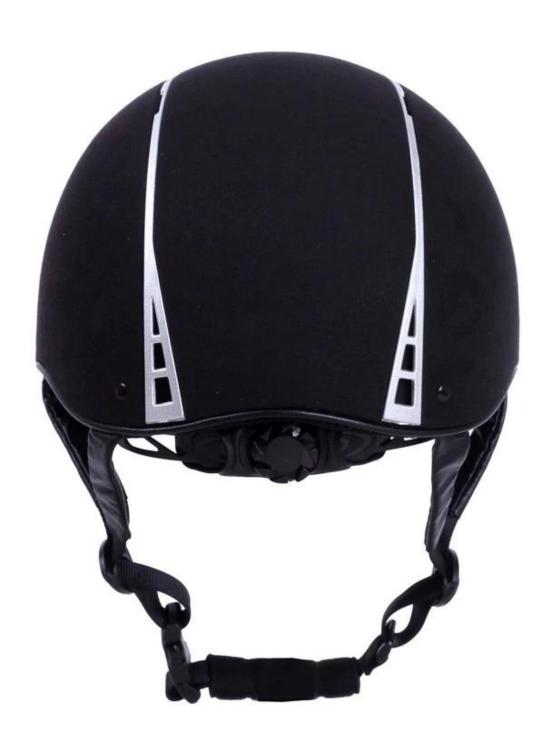

## **Detail photos <u>champion riding hats</u>:**

#### Harness

• Leather covered foam harness anchors the helmet and prevents tipping

#### Helmet accessories

- Adjustable soft PU leather chin strap
- Quick-release strap buckle
- Comfort rear lock adjustment