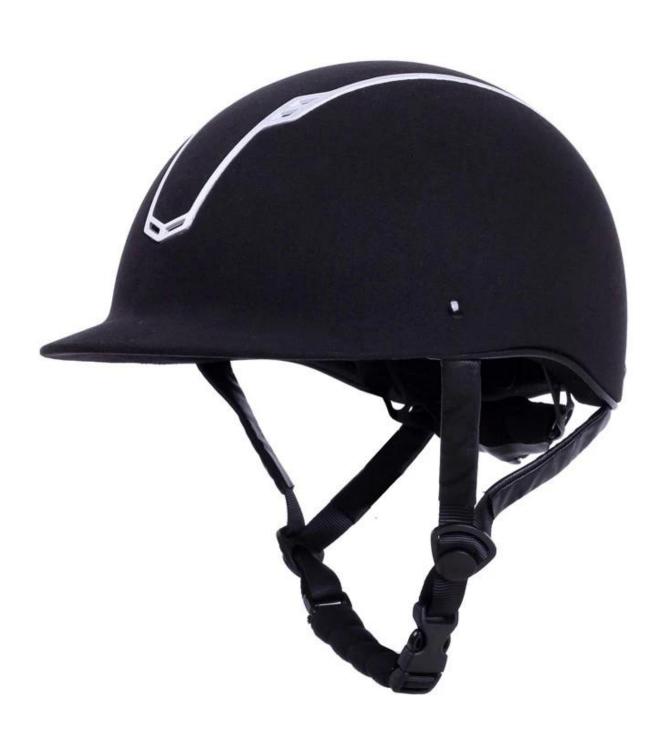

## **Detail photos <u>champion riding hats</u>:**

#### **Appearance:**

- Elegance & distinctiveness design: This design is very slim, elegant and high cost-effective, in the process of riding , people wear more cool.
- The high quality eco-friendly ABS shell with injection technology.
- The high density black EPS material is imported from American, expanded polystyrene (EPS) inner core that absorbs, controls and defuses shock upon impact.

#### **Ventilation**

- Discrete vents above and below the visor avoid the need for unstylish large air intakes
- Highly effective airflow channels help increase circulation and eliminate sweat
- Unique cut-out design creates space between the forehead and the front of the helmet, optimising air flow and reducing pressure and headaches