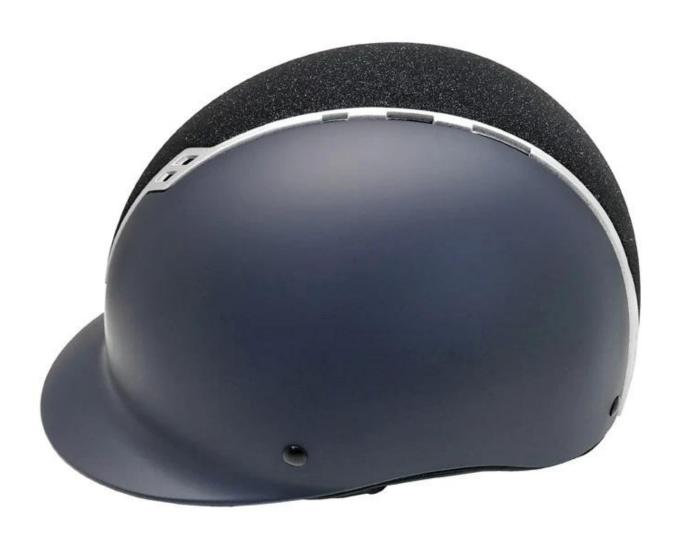

## **Detail photos <u>champion riding hats</u>:**

#### **Appearance:**

- Elegance & distinctiveness design: This design is very slim, elegant and high cost-effective, in the process of riding , people wear more cool.
- The high quality eco-friendly ABS shell with injection technology.
- The high density black EPS material is imported from American, expanded polystyrene (EPS) inner core that absorbs, controls and defuses shock upon impact.

#### **Ventilation**

- Discrete vents above and below the visor avoid the need for unstylish large air intakes
- Highly effective airflow channels help increase circulation and eliminate sweat
- Unique cut-out design creates space between the forehead and the front of the helmet, optimising air flow and reducing pressure and headaches