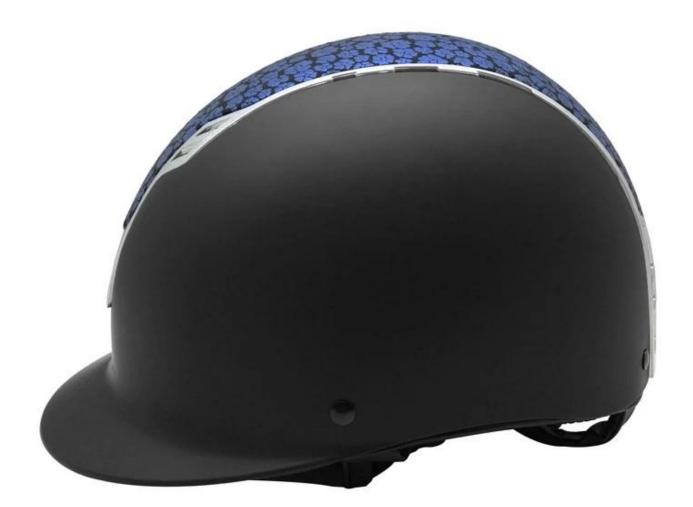

|
| Sample time                    | 3-7 Working day                                                     |
| MOQ                            | 500 PCS                                                             |
| Packaging details              | Internal package: about cloth bag and about box                     |
|                                | External package: 9 PCs/carton Carton Size: * 32 * 53.5 67.5 CM     |

## The Detailed Pictures Of Horse Riding Helmet

#### **SPECIAL GLITTER DESIGN**

- Sparkle part on the top more elegant and streamlined, special design make whole helmet extremely attractive, we accept your brand logo and sign on helmet, we do believe you will love it once you see real product, comfort head fitting, exquisite quality and cool air vents. :-)









- Progressive adjusting system allows the hekmet to perfectly and user-friendly fit on the rider's head, guaranteeing the crucial advantage in terms of safety and wearer comfort with 3 function performance.



## UNRIVALLED ADJUSTMENT FOR OPTIMUM COMFORT

Progressive adjusting system allows the helmet to perfectly and user-friendly fit on the rider's head, guaranteeing the crucial advantage in terms of safety and wearer comfort with 3 functional performance.



- considerate rear space ensures your braid, rope or bun hairdos look good with a helmet, keep hair from slipping and getting in your face while you're riding and allow your hairstyle fit snugly under helmet. It still looks good when the helmet comes off.





#### FRIENDLY DESIGN FOR WOMEN PONYTAIL

Considerate rear space ensur