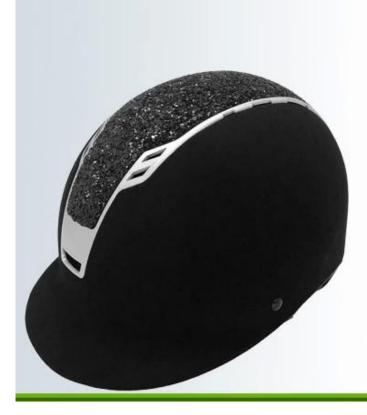

High level equestrian helmet CE EN1384 VG1 certification Horse Riding Helmet

# Description of the high-grade polystyrene European horse riding helmets:

-Elegant design: this design is very fashion for riding, people wear more cool. -High quality Organic ABS shell with injection moulding technology.

#### **SPECIAL GLITTER DESIGN**

- Sparkle part on the top more elegant and streamlined, special design make whole helmet extremely attractive, we accept your brand logo and sign on helmet, we do believe you will love it once you see real product, comfort head fitting, exquisite quality and cool air vents. :-)