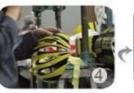

- Progressive adjusting system allows the hekmet to perfectly and user-friendly fit on the rider's head, guaranteeing the crucial advantage in terms of safety and wearer comfort with 3 function performance.

## UNRIVALLED ADJUSTMENT FOR OPTIMUM COMFORT

Progressive adjusting system allows the helmet to perfectly and user-friendly fit on the rider's head, guaranteeing the crucial advantage in terms of safety and wearer comfort with 3 functional performance.