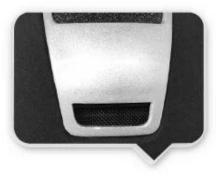

#### LUXURY BRANDING POSITION

Central flat space for logo labeling, it will never peel off even after a long time using. This tailor-made ODM helmet is the best product to promote with own brand.

- Novelty designed to provide adequate sun protection for the rider, the wide peak protects the skin against weather damage, while ensuring maximun visibility. Engineering ABS injection peak is assured from any deformation.

#### UTILITY SUN PROTECTION

Novelty designed to provide adequate sun protection for the rider, the wide peak protects the skin against weather damage, while ensuring maximum visibility. Engineering ABS injection peak is assured from any deformation.