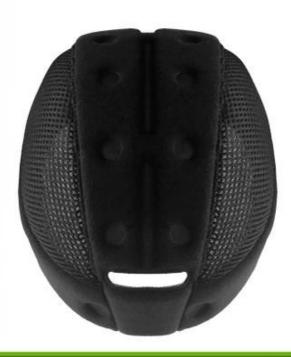

- considerate rear space ensures your braid, rope or bun hairdos look good with a helmet, keep hair from slipping and getting in your face while you're riding and allow your hairstyle fit snugly under helmet. It still looks good when the helmet comes off.

#### FRIENDLY DESIGN FOR WOMEN PONYTAIL

Considerate rear space ensures your braid, rope or bun hairdos look good with a helmet, keep hair from slipping and getting in your face while you're riding and allow your hairstyle fit snugly under helmet. It still looks good when the helmet comes off. - Comfortable and breathable velvet foam padding integrated with air mesh layer, ensures a better moisture wicking and sweat releasing effect. Removable and washable design lead to maximum comfort and hygiene.

## ONE PIECE ANTIBACTERIAL INNER PADDING

Comfortable and breathable velvet foam padding integrated with air mesh layer, ensures a better moisture wicking and sweat releasing effect. Removable and washable design lead to maximum comfort and hygiene.