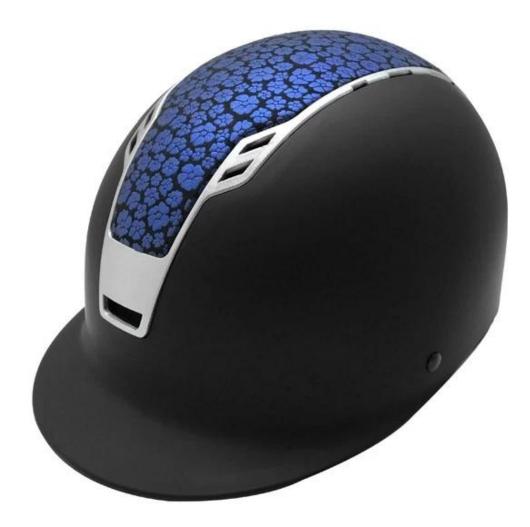

## The Detailed Pictures Of Horse Riding Helmet

#### **SPECIAL GLITTER DESIGN**

- Sparkle part on the top more elegant and streamlined, special design make whole helmet extremely attractive, we accept your brand logo and sign on helmet, we do believe you will love it once you see real product, comfort head fitting, exquisite quality and cool air vents. :-)