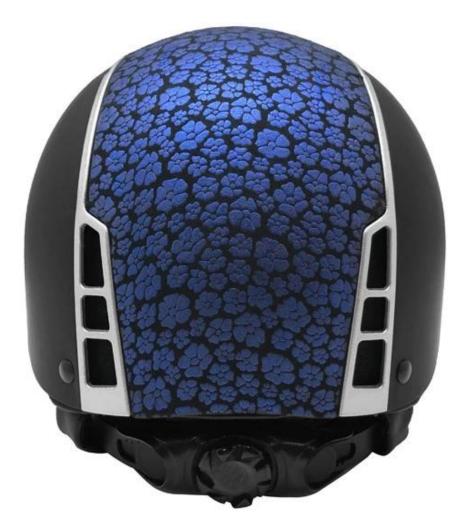

## The Detailed Pictures Of Horse Riding Helmet

#### **SPECIAL GLITTER DESIGN**

- Sparkle part on the top more elegant and streamlined, special design make whole helmet extremely attractive, we accept your brand logo and sign on helmet, we do believe you will love it once you see real product, comfort head fitting, exquisite quality and cool air vents. :-)