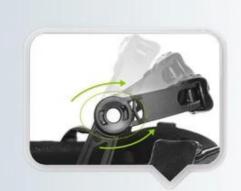

- Progressive adjusting system allows the hekmet to perfectly and user-friendly fit on the rider's head, guaranteeing the crucial advantage in terms of safety and wearer comfort with 3 function performance.

## UNRIVALLED ADJUSTMENT FOR OPTIMUM COMFORT

Progressive adjusting system allows the helmet to perfectly and user-friendly fit on the rider's head, guaranteeing the crucial advantage in terms of safety and wearer comfort with 3 functional performance.