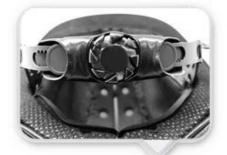

- Progressive adjusting system allows the hekmet to perfectly and user-friendly fit on the rider's head, guaranteeing the crucial advantage in terms of safety and wearer comfort with 3 function performance.

## UNRIVALLED ADJUSTMENT FOR OPTIMUM COMFORT

Progressive adjusting system allows the helmet to perfectly and user-friendly fit on the rider's head, guaranteeing the crucial advantage in terms of safety and wearer comfort with 3 functional performance.