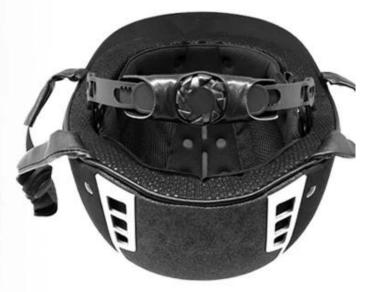

- considerate rear space ensures your braid, rope or bun hairdos look good with a helmet, keep hair from slipping and getting in your face while you're riding and allow your hairstyle fit snugly under helmet. It still looks good when the helmet comes off.

#### FRIENDLY DESIGN FOR WOMEN PONYTAIL

Considerate rear space ensures your braid, rope or bun hairdos look good with a helmet, keep hair from slipping and getting in your face while you're riding and allow your hairstyle fit snugly under helmet. It still looks good when the helmet comes off. - Comfortable and breathable velvet foam padding integrated with air mesh layer, ensures a better moisture wicking and sweat releasing effect. Removable and washable design lead to maximum comfort and hygiene.

## ONE PIECE ANTIBACTERIAL INNER PADDING

Comfortable and breathable velvet foam padding integrated with air mesh layer, ensures a better moisture wicking and sweat releasing effect. Removable and washable design lead to maximum comfort and hygiene.

#### LUXURY BRANDING POSITION

Central flat space for logo labeling, it will never peel off even after a long time using. This tailor-made ODM helmet is the best product to promote with own brand.

- Novelty designed to provide adequate sun protection for the rider, the wide peak protects the skin against weather damage, while ensuring maximun visibility. Engineering ABS injection peak is assured from any deformation.