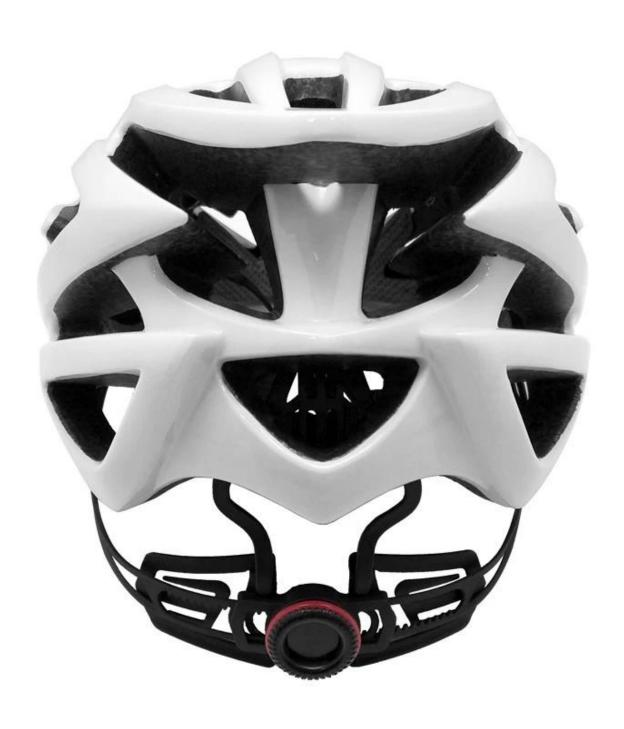

## Wholesale High quality CE standard kids bicycle bike helmet AU-C08

## The specification of kids helmet:

| Model No.               | AU-C08                                                                |
|-------------------------|-----------------------------------------------------------------------|
| Material                | Eco-friendly PC shell + high density EPS forming + soft inner padding |
| Certification           | CE EN1078                                                             |
| Vents                   | 26 air vents                                                          |
| Color                   | Pantone, customized                                                   |
| size/head circumference | XS/S 45-52 cm                                                         |
| Weight                  | 170 g                                                                 |

- 1. it's super lightest, only 170 g, and well-ventilated,
- 2. Thicken PC shell, protection would be sharply increased.
- 3. High density gray EPS material, light weight, shock resistance, provide reliable protection .
- 4. With patent adjustment headlock buckle, nylon webbing, washable pads.
- 5. Lining pad equipped with hot-pressing technology.
- 6. Certification: CPSC/CE certified for impact protection.

Excellent protection for safety kids helmet when cycling/riding:

Thicken PC & EPS imported from the US in-mold construction with a reinforced frame offer additional safety when boys & girls are riding/cycling

### Comfortable to wear:

Ventilation is achieved by means of 26 large air vents, arranged to optimize aerodynamics. Converts hot air out & draw cold air in helping to reduce the helmet temperature.

Internal breathable & interchangeable & washable pads work to draw perspiration away from boys and girls head.