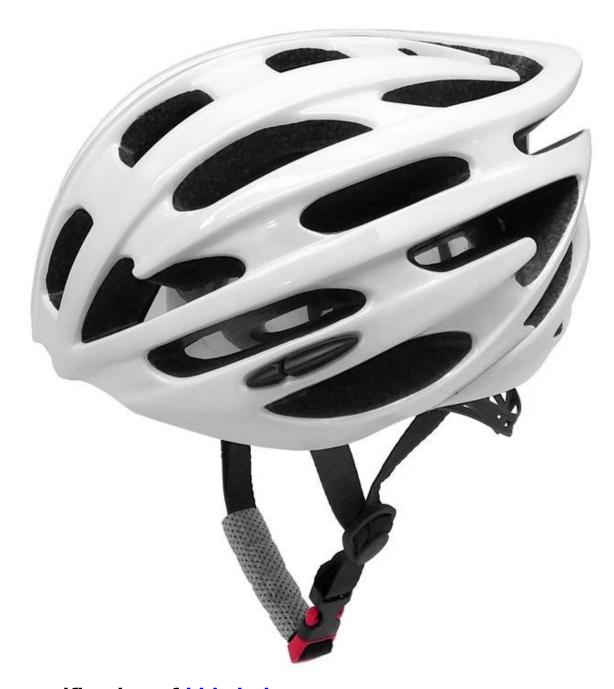

## Wholesale High quality CE standard kids bicycle bike helmet AU-C08

## The specification of kids helmet:

| Model No.               | AU-C08                                                                |
|-------------------------|-----------------------------------------------------------------------|
| Material                | Eco-friendly PC shell + high density EPS forming + soft inner padding |
| Certification           | CE EN1078                                                             |
| Vents                   | 26 air vents                                                          |
| Color                   | Pantone, customized                                                   |
| size/head circumference | XS/S 45-52 cm                                                         |
| Weight                  | 170 g                                                                 |

- 1. it's super lightest, only 170 g, and well-ventilated,
- 2. Thicken PC shell, protection would be sharply increased.
- 3. High density gray EPS material, light weight, shock resistance, provide reliable protection .
- 4. With patent adjustment headlock buckle, nylon webbing, washable pads.
- 5. Lining pad equipped with hot-pressing technology.
- 6. Certification: CPSC/CE certified for impact protection.

Excellent protection for safety kids helmet when cycling/riding:

Thicken PC & EPS imported from the US in-mold construction with a reinforced frame offer additional safety when boys & girls are riding/cycling

### Comfortable to wear:

Ventilation is achieved by means of 26 large air vents, arranged to optimize aerodynamics. Converts hot air out & draw cold air in helping to reduce the helmet temperature.

Internal breathable & interchangeable & washable pads work to draw perspiration away from boys and girls head.