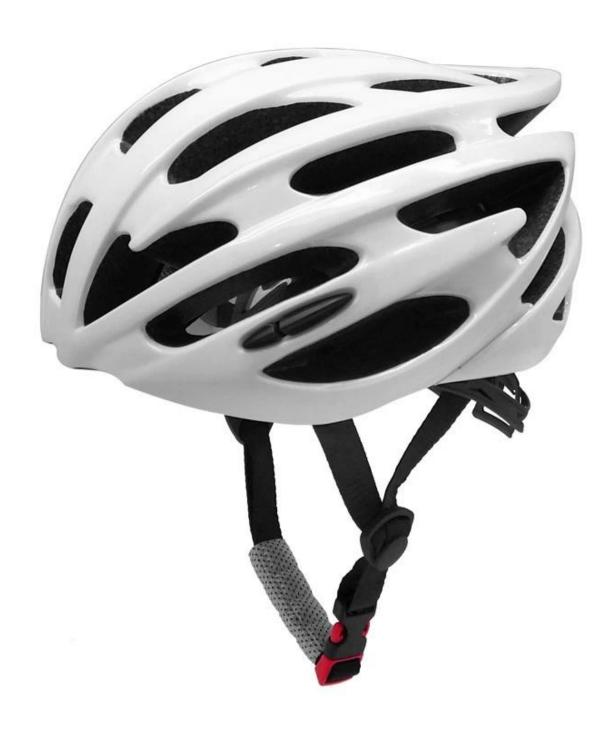

## Wholesale High quality CE standard kids bicycle bike helmet AU-C08

## The specification of kids helmet:

| Model No.               | AU-C08                                                                |
|-------------------------|-----------------------------------------------------------------------|
| Material                | Eco-friendly PC shell + high density EPS forming + soft inner padding |
| Certification           | CE EN1078                                                             |
| Vents                   | 26 air vents                                                          |
| Color                   | Pantone, customized                                                   |
| size/head circumference | XS/S 45-52 cm                                                         |
| Weight                  | 170 g                                                                 |

- 1. it's super lightest, only 170 g, and well-ventilated,
- 2. Thicken PC shell, protection would be sharply increased.
- 3. High density gray EPS material, light weight, shock resistance, provide reliable protection .
- 4. With patent adjustment headlock buckle, nylon webbing, washable pads.
- 5. Lining pad equipped with hot-pressing technology.
- 6. Certification: CPSC/CE certified for impact protection.

Excellent protection for safety kids helmet when cycling/riding:

Thicken PC & EPS imported from the US in-mold construction with a reinforced frame offer additional safety when boys & girls are riding/cycling

### Comfortable to wear:

Ventilation is achieved by means of 26 large air vents, arranged to optimize aerodynamics. Converts hot air out & draw cold air in helping to reduce the helmet temperature.

Internal breathable & interchangeable & washable pads work to draw perspiration away from boys and girls head.