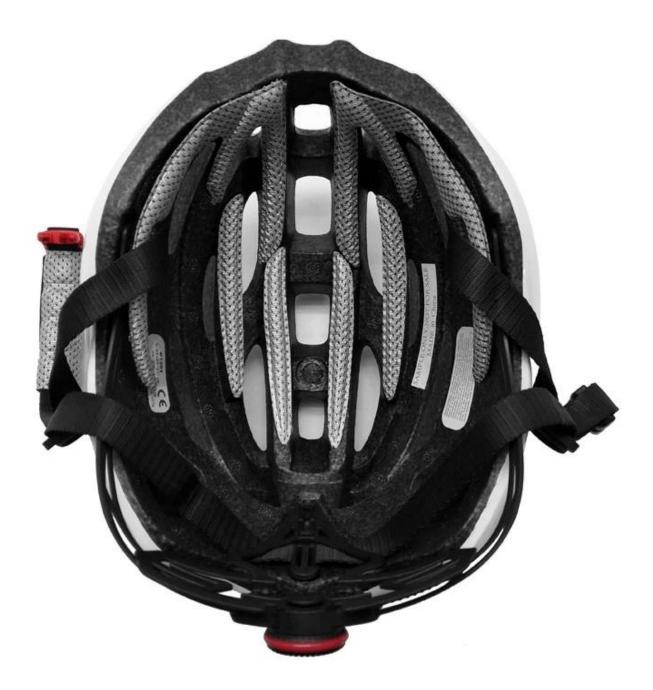

- 1. it's super lightest, only 170 g, and well-ventilated,
- 2. Thicken PC shell, protection would be sharply increased.
- 3. High density gray EPS material, light weight, shock resistance, provide reliable protection .
- 4. With patent adjustment headlock buckle, nylon webbing, washable pads.
- 5. Lining pad equipped with hot-pressing technology.
- 6. Certification: CPSC/CE certified for impact protection.

Excellent protection for safety kids helmet when cycling/riding:

Thicken PC & EPS imported from the US in-mold construction with a reinforced frame offer additional safety when boys & girls are riding/cycling

Strong ITW buckle & chin strap limits the risk of losing helmet during cycling

One hand slip patent adjustment gives the cultivate fit in terms of precision, comfort & security.

### Comfortable to wear:

Ventilation is achieved by means of 26 large air vents, arranged to optimize aerodynamics. Converts hot air out & draw cold air in helping to reduce the helmet temperature.

Internal breathable & interchangeable & washable pads work to draw perspiration away from boys and girls head.