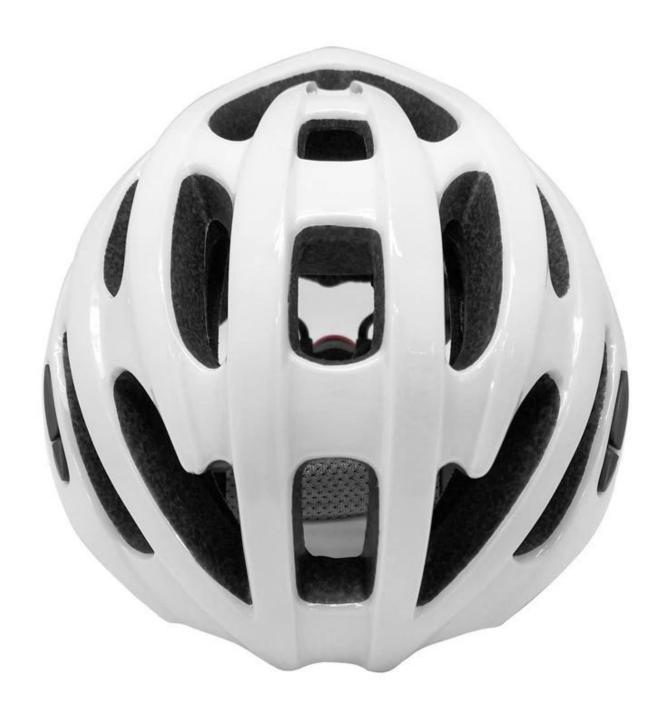

- 1. it's super lightest, only 170 g, and well-ventilated,
- 2. Thicken PC shell, protection would be sharply increased.
- 3. High density gray EPS material, light weight, shock resistance, provide reliable protection .
- 4. With patent adjustment headlock buckle, nylon webbing, washable pads.
- 5. Lining pad equipped with hot-pressing technology.
- 6. Certification: CPSC/CE certified for impact protection.

Excellent protection for safety kids helmet when cycling/riding:

Thicken PC & EPS imported from the US in-mold construction with a reinforced frame offer additional safety when boys & girls are riding/cycling

### Comfortable to wear:

Ventilation is achieved by means of 26 large air vents, arranged to optimize aerodynamics. Converts hot air out & draw cold air in helping to reduce the helmet temperature.

Internal breathable & interchangeable & washable pads work to draw perspiration away from boys and girls head.