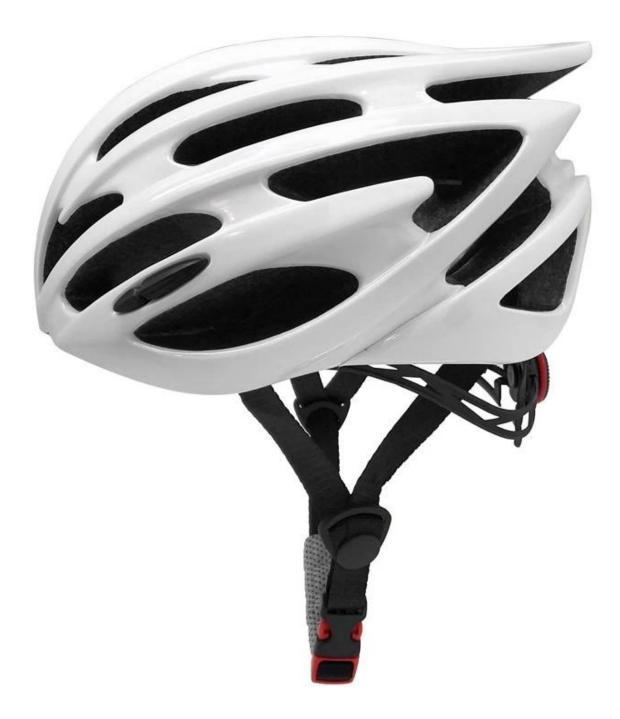

## Wholesale High quality CE standard kids bicycle bike helmet AU-C08

## The specification of kids helmet:

| Model No.               | AU-C08                                                                |
|-------------------------|-----------------------------------------------------------------------|
| Material                | Eco-friendly PC shell + high density EPS forming + soft inner padding |
| Certification           | CE EN1078                                                             |
| Vents                   | 26 air vents                                                          |
| Color                   | Pantone, customized                                                   |
| size/head circumference | XS/S 45-52 cm                                                         |
| Weight                  | 170 g                                                                 |

- 1. it's super lightest, only 170 g, and well-ventilated,
- 2. Thicken PC shell, protection would be sharply increased.
- 3. High density gray EPS material, light weight, shock resistance, provide reliable protection .
- 4. With patent adjustment headlock buckle, nylon webbing, washable pads.
- 5. Lining pad equipped with hot-pressing technology.
- 6. Certification: CPSC/CE certified for impact protection.

Excellent protection for safety kids helmet when cycling/riding:

Thicken PC & EPS imported from the US in-mold construction with a reinforced frame offer additional safety when boys & girls are riding/cycling

### Comfortable to wear:

Ventilation is achieved by means of 26 large air vents, arranged to optimize aerodynamics. Converts hot air out & draw cold air in helping to reduce the helmet temperature.

Internal breathable & interchangeable & washable pads work to draw perspiration away from boys and girls head.