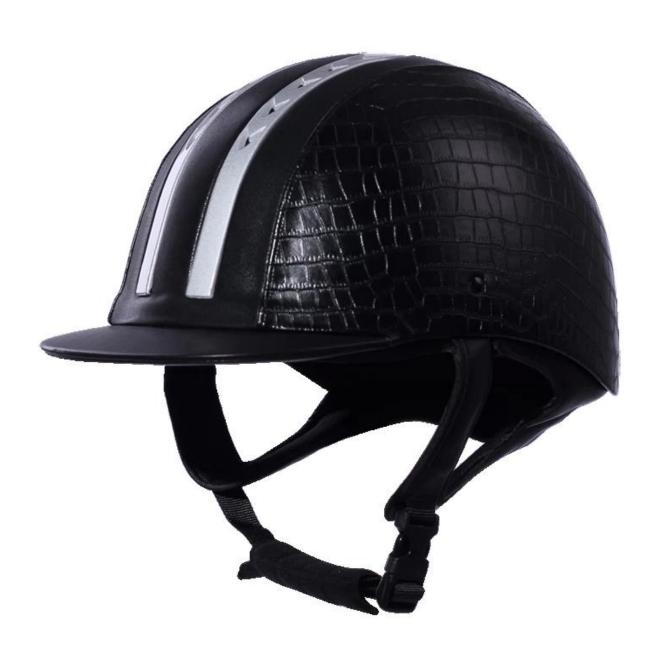

High quality PU leather, showjumping hats, AU-H01

## **Description of showjumping hats:**

-Elegant design: this design is very, horseback riding, people wear more cool.

High-quality eco friendly ABS shell injection technology.

- -High density EPS material is imported from America.
- -High-end Suede cover to make the helmet more high-level.

Accessories-helmet: adjustable strap with quick-release buckle; Adjust the rear lock; Super comfortable pads;

-Certification: CE EN1384 VG1 certified for impact protection.