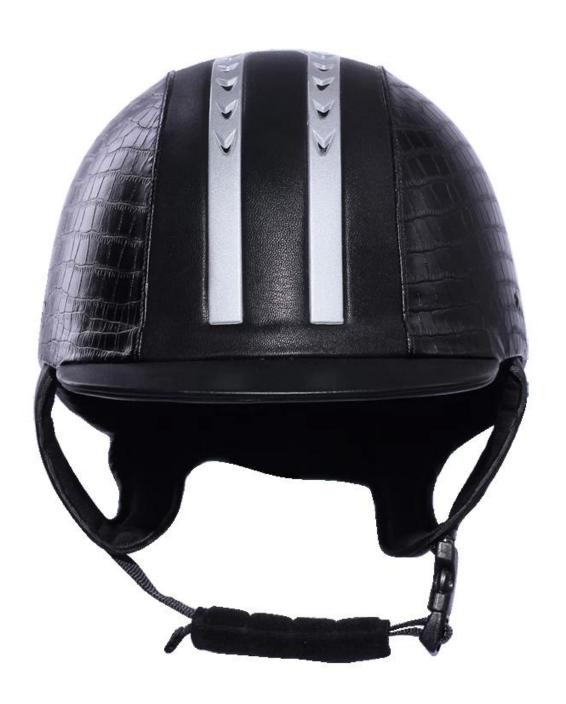

# **Detail photos of showjumping hats:**

## **Description of showjumping hats:**

-Elegant design: this design is very, horseback riding, people wear more cool.

High-quality eco friendly ABS shell injection technology.

- -High density EPS material is imported from America.
- -High-end Suede cover to make the helmet more high-level.