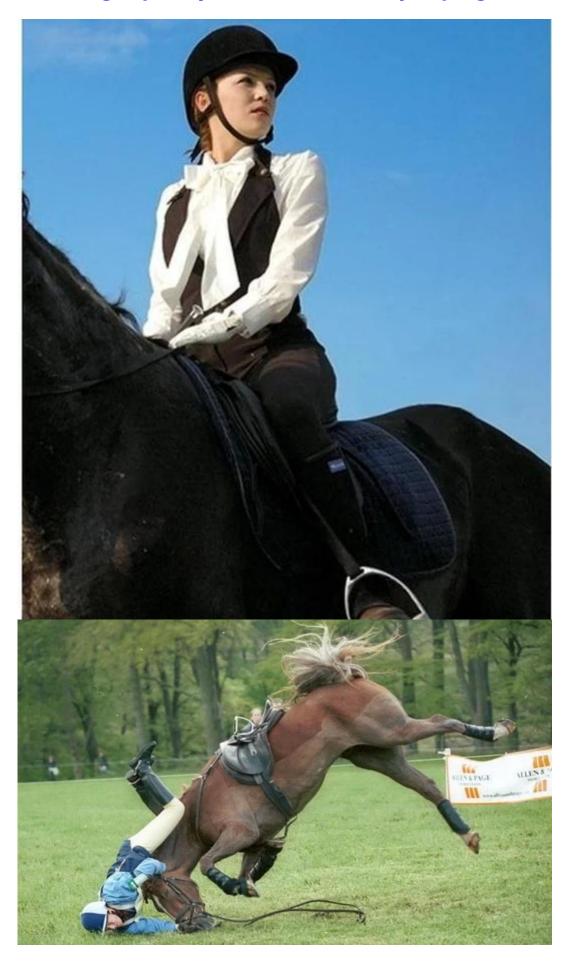

## **Description of showjumping hats:**

-Elegant design: this design is very, horseback riding, people wear more cool.

High-quality eco friendly ABS shell injection technology.

- -High density EPS material is imported from America.
- -High-end Suede cover to make the helmet more high-level.

The circumference of the head knowledge of <u>showjumping</u> <u>hats</u>:

#### **European capitals:**

The oval-shaped helmet is designed for the rider's head with the measure that is highly customized for the Europeans.