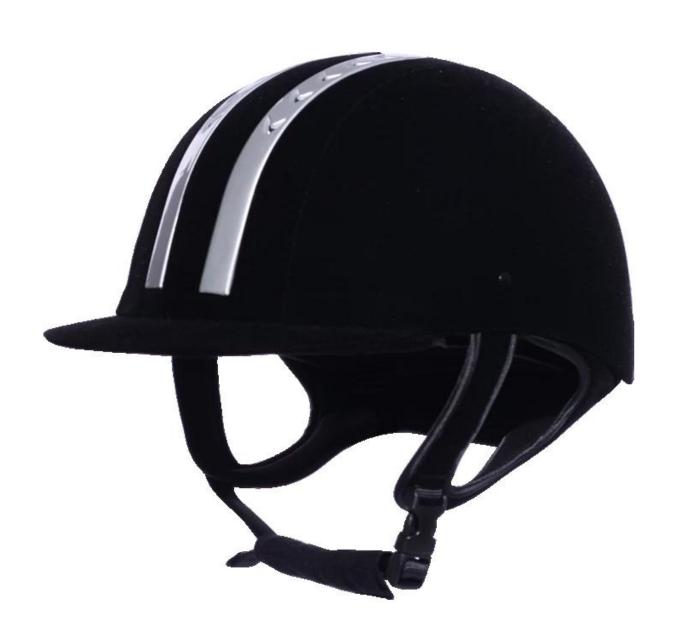

|
|                                | External package: 9 PCs/carton Carton Size: 53.5 67.5 * * 32 CM                                                                                  |

## **Description of showjumping hats:**

-Elegant design: this design is very, horseback riding, people wear more cool.

High-quality eco friendly ABS shell injection technology.

- -High density EPS material is imported from America.
- -High-end Suede cover to make the helmet more high-level.

Accessories-helmet: adjustable strap with quick-release buckle; Adjust the rear lock; Super comfortable pads;

-Certification: CE EN1384 VG1 certified for impact protection.

# **Detail photos of showjumping hats:**













# **Packagaing information:**

The number of items in the carton: 9 PCs/carton

The dimensions of the packaging: carton size: 67 \* 31.5 \* 52.5 CM

Gross weight: 4.50 kg

Type of package: 1pc/PP bag wth color palette, 9 PCs on Brown CARDBOARD

The circumference of the head knowledge of <u>showjumping</u> <u>hats</u>:

#### **European capitals:**

The oval-shaped helmet is designed for the rider's head with the measure that is highly customized for the Europeans.

#### The General heads:

Generic headform helmet is designed for the rider's head with the measure, which is slightly longer than its front rear measurement on the side.

#### **Asian capitals:**

And round in the shape of the helmet is designed for the rider's head with a dimension which is condierably suitable for Asian