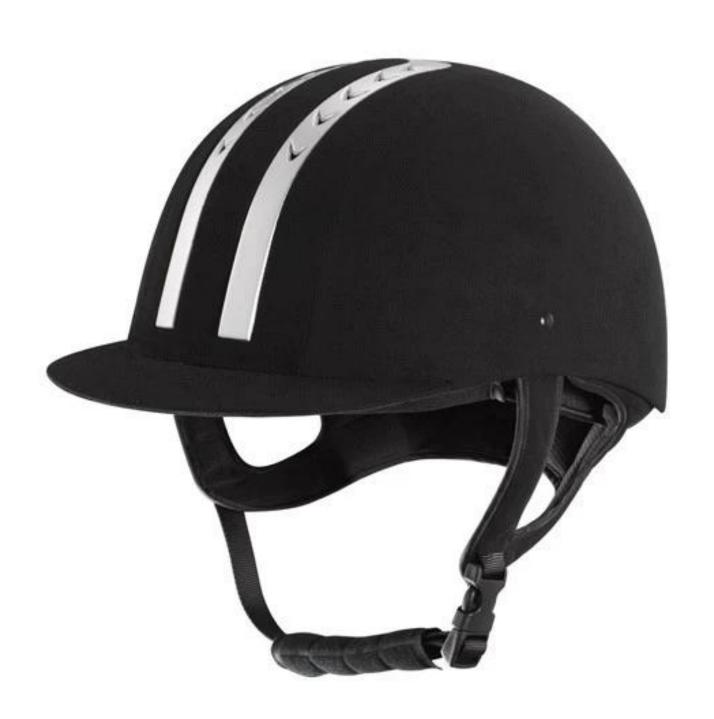

|
|                                | External package: 9 PCs/carton Carton Size: 53.5 67.5 * * 32 CM                                                                                  |

## **Description of showjumping hats:**

-Elegant design: this design is very, horseback riding, people wear more cool.

High-quality eco friendly ABS shell injection technology.

- -High density EPS material is imported from America.
- -High-end Suede cover to make the helmet more high-level.

Accessories-helmet: adjustable strap with quick-release buckle; Adjust the rear lock; Super comfortable pads;

-Certification: CE EN1384 VG1 certified for impact protection.

# **Detail photos of showjumping hats:**













# **Packagaing information:**

The number of items in the carton: 9 PCs/carton

The dimensions of the packaging: carton size: 67 \* 31.5 \* 52.5 CM

Gross weight: 4.50 kg

Type of package: 1pc/PP bag wth color palette, 9 PCs on Brown CARDBOARD

The circumference of the head knowledge of <u>showjumping</u> <u>hats</u>:

#### **European capitals:**

The oval-shaped helmet is designed for the rider's head with the measure that is highly customized for the Europeans.

#### The General heads:

Generic headform helmet is designed for the rider's head with the measure, which is slightly longer than its front rear measurement on the side.

#### **Asian capitals:**

And round in the shape of the helmet is designed for the rider's head with a dimension which is condierably suitable for A