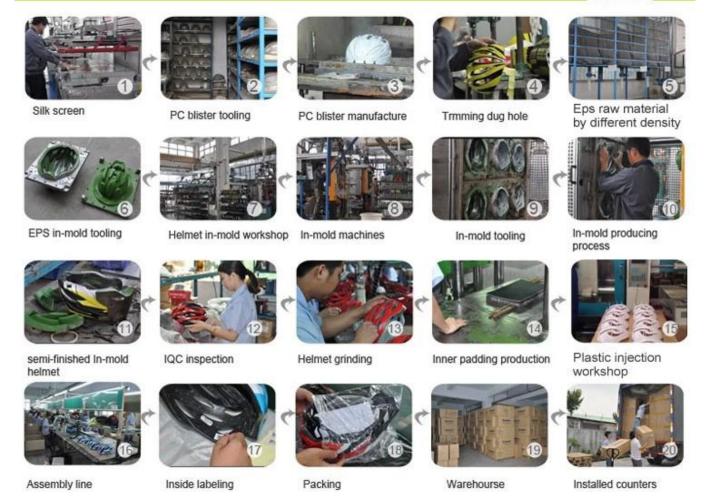

# Production procedure of the helmet is as below:

Silk screen  $\rightarrow$  PC blister tooling  $\rightarrow$  Production of PC blister  $\rightarrow$  Crop dug a hole  $\rightarrow$  EPS raw material under different density  $\rightarrow$  EPS-mold machining  $\rightarrow$  the helmet in the mold workshop  $\rightarrow$  in the moulding machines  $\rightarrow$  Mold Machining  $\rightarrow$  mold produce process  $\rightarrow$  semi-finished product in the mold helmet  $\rightarrow$  IQC inspection  $\rightarrow$  helmet, grinding  $\rightarrow$  The internal padding of the production  $\rightarrow$  plastic injection workshop  $\rightarrow$  the Assembly line  $\rightarrow$ in describing  $\rightarrow$  packaging  $\rightarrow$  warehouse  $\rightarrow$  installed counters.

### **Production Procedure**