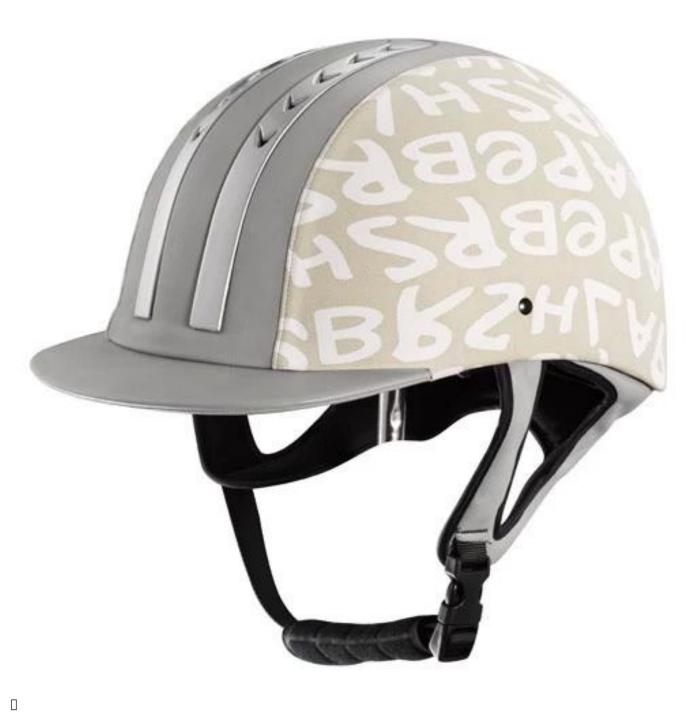

|
|                                | External package: 9 PCs/carton Carton Size: 53.5 67.5 * * 32 CM                                                                                  |

## **Description of showjumping hats:**

-Elegant design: this design is very, horseback riding, people wear more cool.

High-quality eco friendly ABS shell injection technology.

- -High density EPS material is imported from America.
- -High-end Suede cover to make the helmet more high-level.

Accessories-helmet: adjustable strap with quick-release buckle; Adjust the rear lock; Super comfortable pads;

-Certification: CE EN1384 VG1 certified for impact protection.

# **Detail photos of showjumping hats:**













# **Packagaing information:**

The number of items in the carton: 9 PCs/carton

The dimensions of the packaging: carton size: 67 \* 31.5 \* 52.5 CM

Gross weight: 4.50 kg

Type of package: 1pc/PP bag wth color palette, 9 PCs on Brown CARDBOARD

The circumference of the head knowledge of <u>showjumping</u> <u>hats</u>:

#### **European capitals:**

The oval-shaped helmet is designed for the rider's head with the measure that is highly customized for the Europeans.

#### The General heads:

Generic headform helmet is designed for the rider's head with the measure, which is slightly longer than its front rear measurement on the side.

#### **Asian capitals:**

And round in the shape of the helmet is designed for the rider's head with a dimension which is condierably suitable for Asi