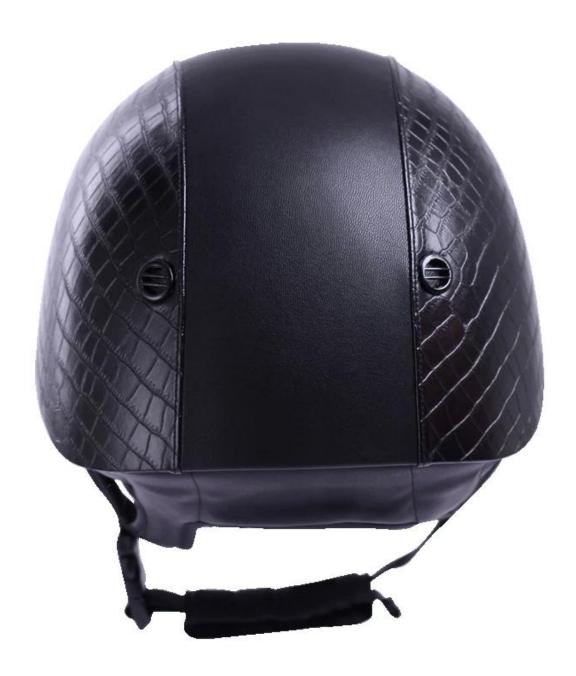

|
|                                | External package: 9 PCs/carton Carton Size: 53.5 67.5 * * 32 CM                                                                                  |

## **Description of showjumping hats:**

-Elegant design: this design is very, horseback riding, people wear more cool.

High-quality eco friendly ABS shell injection technology.

- -High density EPS material is imported from America.
- -High-end Suede cover to make the helmet more high-level.

Accessories-helmet: adjustable strap with quick-release buckle; Adjust the rear lock; Super comfortable pads;

-Certification: CE EN1384 VG1 certified for impact protection.

# **Detail photos of showjumping hats:**













# **Packagaing information:**

The number of items in the carton: 9 PCs/carton

The dimensions of the packaging: carton size: 67 \* 31.5 \* 52.5 CM

Gross weight: 4.50 kg

Type of package: 1pc/PP bag wth color palette, 9 PCs on Brown CARDBOARD

The circumference of the head knowledge of <u>showjumping</u> <u>hats</u>:

#### **European capitals:**

The oval-shaped helmet is designed for the rider's head with the measure that is highly customized for the Europeans.

#### The General heads:

Generic headform helmet is designed for the rider's head with the measure, which is slightly longer than its front rear measurement on the side.

#### **Asian capitals:**

And round in the shape of the helmet is designed for the rider's head with a dimension which is condierably suitable for Asians.