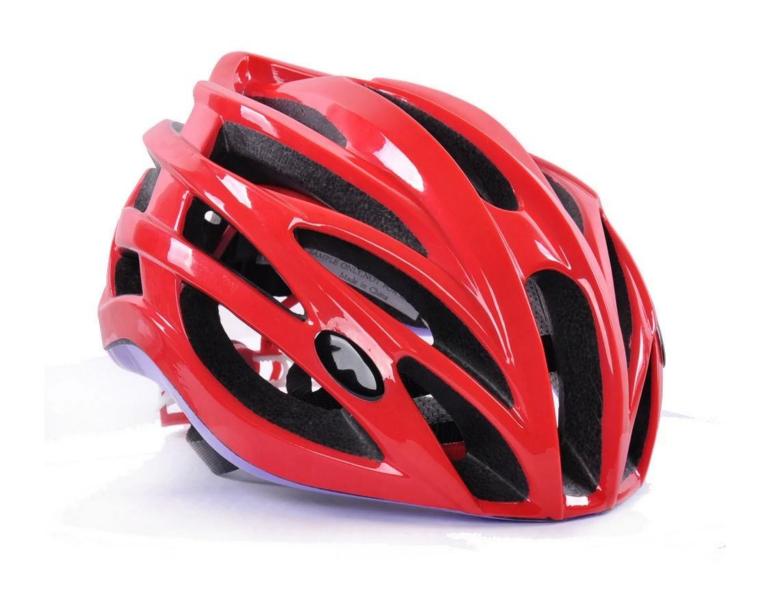

#### Personized parts

So far, we have been manufacturing & exporting different kinds of helmets for more than 24 years. You can purchase latest design quality helmets here as well as personalize your own designs since we can provide a strong R&D support.We provide different option for custom service that you can select the different helmet color ,different strap color,LOGO custom service ,inner pad design ,divider color ,different strap buckle color ,and we can provide different head adjuster even different color for visor.

#### **Product Description**

| Model No.               | AU-B091 OEM road racing helmet                                                  |
|-------------------------|---------------------------------------------------------------------------------|
| Material                | In-mold EPS liner & PC shell                                                    |
| Certification           | CE, CPSC,                                                                       |
| Vents                   | 24 air ventilation                                                              |
| Color                   | Pantone                                                                         |
| Size/Head circumference | M/L (54-58CM); L/XL (58-62)                                                     |
| Weight                  | 190 gram                                                                        |
| Sample time             | 3-7 working day                                                                 |
| Minimum order quantity  | 2000pcs                                                                         |
| Packing detail          | Color box packing, accept customized helmet flashlight packing based on 1000pcs |