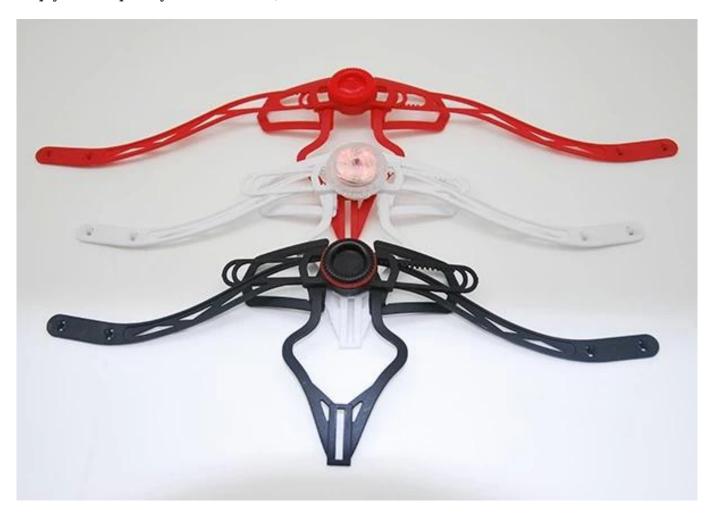

# The detail pictures of helmet torch:

Let me introduce our patent adjustor to you briefly.

- 1. The dial of adjustor can be replaced with LED light, then you can sell the helmet and LED light separately in near future.
- 2. If the adjustor gets broken after using a long time, then the user can change a new adjustor by themselves, very use-friendly, So you can also sell the helmet, LED light and adjustor separately.
- 3. There are three positions on the helmet torch adjustor which can fit our head very well, if someone's back of head is very bigger and very curved, then adjust to the third position which can hold the head completely, very comfortable and stability.

4. Below are the pictures for your reference, you can see how to detach the adjustor by yourself, and try to install the LED light part, these are very good advantages which can help you to expand your business. :)