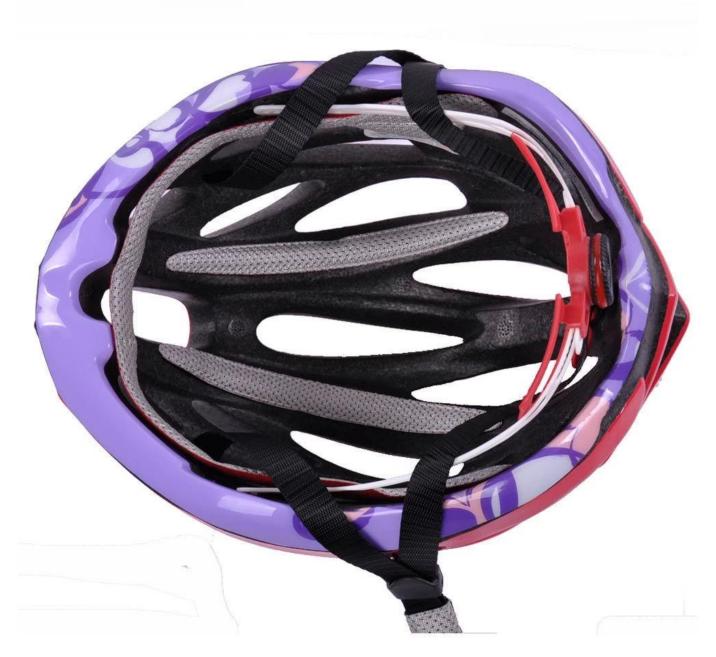

#### Personized parts

So far, we have been manufacturing & exporting different kinds of helmets for more than 24 years. You can purchase latest design quality helmets here as well as personalize your own designs since we can provide a strong R&D support.We provide different option for custom service that you can select the different helmet color ,different strap color,LOGO custom service ,inner pad design ,divider color ,different strap buckle color ,and we can provide different head adjuster even different color for visor.

#### **Product Description**

| Model No.               | AU-B091 OEM road racing helmet                                                  |
|-------------------------|---------------------------------------------------------------------------------|
| Material                | In-mold EPS liner & PC shell                                                    |
| Certification           | CE, CPSC,                                                                       |
| Vents                   | 24 air ventilation                                                              |
| Color                   | Pantone                                                                         |
| Size/Head circumference | M/L (54-58CM); L/XL (58-62)                                                     |
| Weight                  | 190 gram                                                                        |
| Sample time             | 3-7 working day                                                                 |
| Minimum order quantity  | 2000pcs                                                                         |
| Packing detail          | Color box packing, accept customized helmet flashlight packing based on 1000pcs |