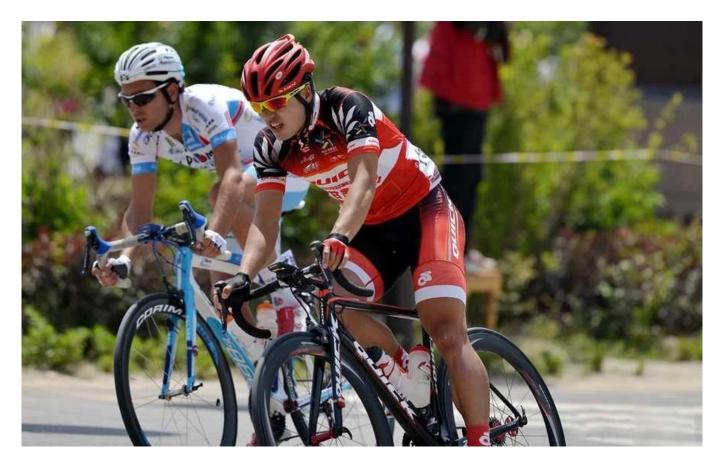

-------------------------------------|
| Material                | EPS foam & PC shell double in-mold technology    |
| Certification           | CE EN1078                                        |
| Vents                   | 24 air vents                                     |
| Color                   | Pantone, customized                              |
| size/head circumference | S/M (54-58CM) M/L (58-62CM)                      |
| Weight                  | 220g                                             |
| Sample Time             | 7 days                                           |
| MOQ                     | 300pcs                                           |
| Package details         | PP bag+individual color box packing+mastercarton |

# The detail pictures of safest bicycle helmet:



















# The Customized accessories:

So far, we have been manufacturing & exporting different kinds of helmets for more than 24 years. You can purchase latest design quality helmets here as well as personalize your own designs since we can provide a strong R&D support.We provide different option for custom service that you can select the different helmet color , different strap color,LOGO custom service ,inner pad design , divider color , different strap buckle color, and we can provide different head adjuster even different color for visor.



# The head circumference knowledge of road bike helmets:

#### **European Headform:**

An Oval shaped helmet is designed for a rider's head with a dimension which is considerably fit for Europeans.

#### **Generic headform:**

A generic