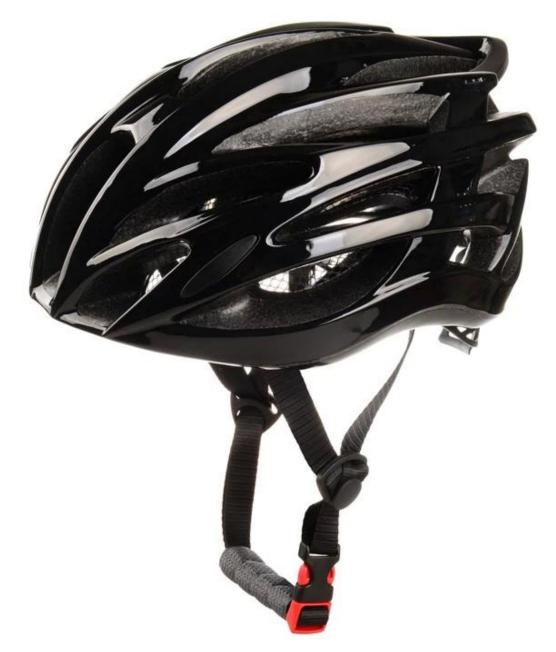

---------------------|
| Material                | EPS foam & PC shell double in-mold technology    |
| Certification           | CE EN1078                                        |
| Vents                   | 24 air vents                                     |
| Color                   | Pantone, customized                              |
| size/head circumference | S/M (54-58CM) M/L (58-62CM)                      |
| Weight                  | 220g                                             |
| Sample Time             | 7 days                                           |
| MOQ                     | 300pcs                                           |
| Package details         | PP bag+individual color box packing+mastercarton |

# The detail pictures of safest bicycle helmet:



















# The Customized accessories:

So far, we have been manufacturing & exporting different kinds of helmets for more than 24 years. You can purchase latest design quality helmets here as well as personalize your own designs since we can provide a strong R&D support.We provide different option for custom service that you can select the different helmet color , different strap color,LOGO custom service ,inner pad design , divider color , different strap buckle color, and we can provide different head adjuster even different color for visor.



# The head circumference knowledge of road bike helmets:

#### **European Headform:**

An Oval shaped helmet is designed for a rider's head with a dimension which is considerably fit for Europeans.

#### **Generic headform:**

A generic headform helmet