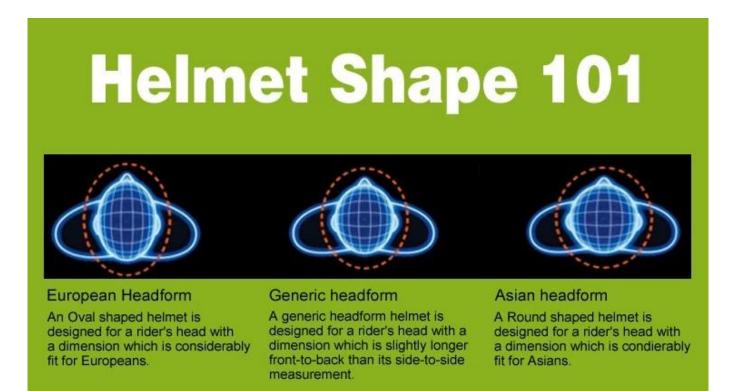

# The head circumference knowledge of road bike helmets:

#### **European Headform:**

An Oval shaped helmet is designed for a rider's head with a dimension which is considerably fit for Europeans.

#### **Generic headform:**

A generic headform helmet is designed for a rider's head with a dimension which is slightly longer front-toback than its side-to-side measurement.

#### Asian headform:

A Round shaped helmet is designed for a rider's head with a dimension which is condierably fit for Asians.