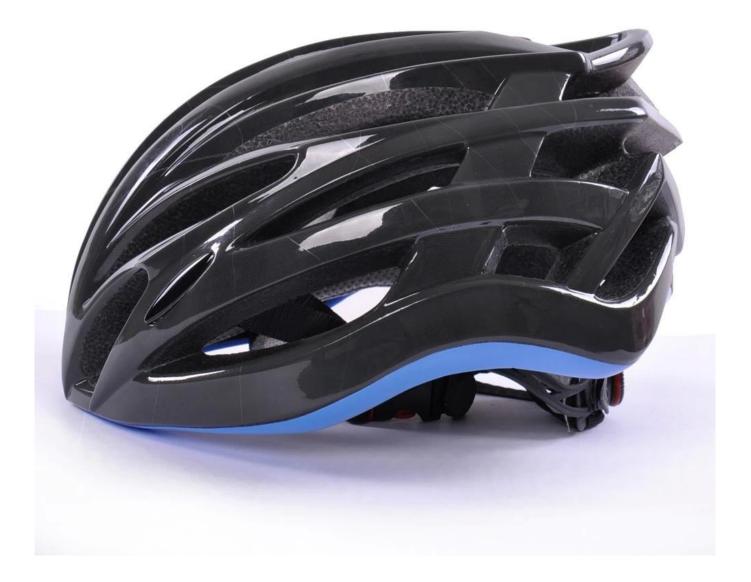

-----------------------|
| Material                | EPS foam & PC shell double in-mold technology    |
| Certification           | CE EN1078                                        |
| Vents                   | 24 air vents                                     |
| Color                   | Pantone, customized                              |
| size/head circumference | S/M (54-58CM) M/L (58-62CM)                      |
| Weight                  | 220g                                             |
| Sample Time             | 7 days                                           |
| MOQ                     | 300pcs                                           |
| Package details         | PP bag+individual color box packing+mastercarton |

# The detail pictures of safest bicycle helmet:



















# The Customized accessories:

So far, we have been manufacturing & exporting different kinds of helmets for more than 24 years. You can purchase latest design quality helmets here as well as personalize your own designs since we can provide a strong R&D support.We provide different option for custom service that you can select the different helmet color , different strap color,LOGO custom service ,inner pad design , divider color , different strap buckle color, and we can provide different head adjuster even different color for visor.



# The head circumference knowledge of road bike helmets:

#### **European Headform:**

An Oval shaped helmet is designed for a rider's head with a dimension which is considerably fit for Europeans.

#### **Generic headform:**

A generic headform helme