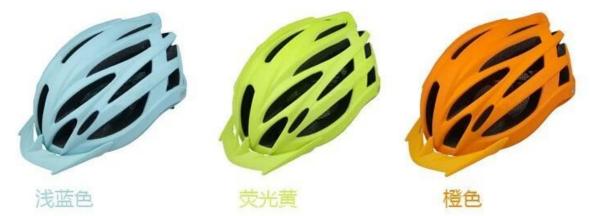

### The specification of road bike helmets:

| Model No.               | AU-BR91 road bike helmets                        |
|-------------------------|--------------------------------------------------|
| Material                | EPS foam & PC shell double in-mold technology    |
| Certification           | CE EN1078                                        |
| Vents                   | 24 air vents                                     |
| Color                   | Pantone, customized                              |
| size/head circumference | S/M (54-58CM) M/L (58-62CM)                      |
| Weight                  | 220g                                             |
| Sample Time             | 7 days                                           |
| MOQ                     | 300pcs                                           |
| Package details         | PP bag+individual color box packing+mastercarton |

# The Customized accessories:

So far, we have been manufacturing & exporting different kinds of helmets for more than 24 years. You can purchase latest design quality helmets here as well as personalize your own designs since we can provide a strong R&D support.We provide different option for custom service that you can select the different helmet color , different strap color,LOGO custom service ,inner pad design , divider color , different strap buckle color, and we can provide different head adjuster even different color for visor.