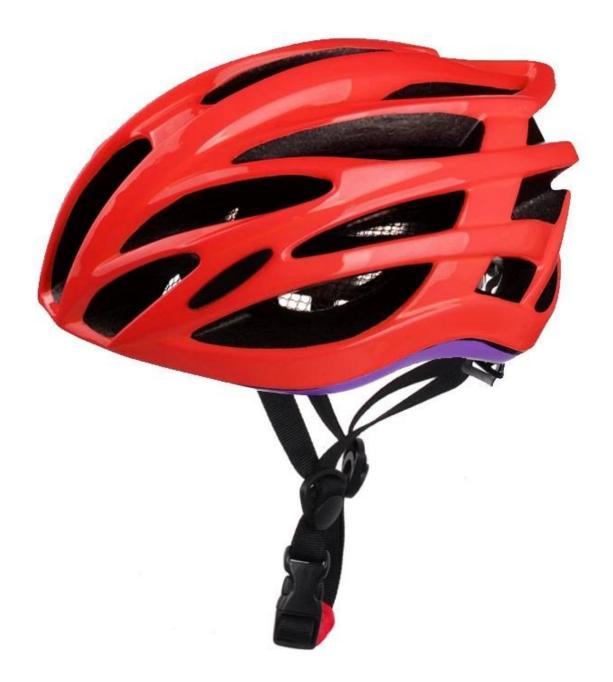

## The description of road bike helmets:

- Super lightest : only 190g, well-ventilated, with very cooling air tunnel and reasonable aero shape design.
- Three-dimensional duct design: This design is very aerodynamic drag coefficient is small , in the process of riding , people wear more cool.
- In-mold technology, when the helmet by the impact , the entire helmet uniform force.
- The high quality eco-friendly high temperature resistant PC shell.

- The high density black EPS material is imported from American,

- The bicycle accessories: adjustable chin strap with quick-release buckle; rear lock adjustment; cool comfortable pads;

- Certification: CE-EN1078 certified for impact protection.

### The specification of road bike helmets:

| Model No.               | AU-BR91 road bike helmets                        |
|-------------------------|--------------------------------------------------|
| Material                | EPS foam & PC shell double in-mold technology    |
| Certification           | CE EN1078                                        |
| Vents                   | 24 air vents                                     |
| Color                   | Pantone, customized                              |
| size/head circumference | S/M (54-58CM) M/L (58-62CM)                      |
| Weight                  | 220g                                             |
| Sample Time             | 7 days                                           |
| MOQ                     | 300pcs                                           |
| Package details         | PP bag+individual color box packing+mastercarton |