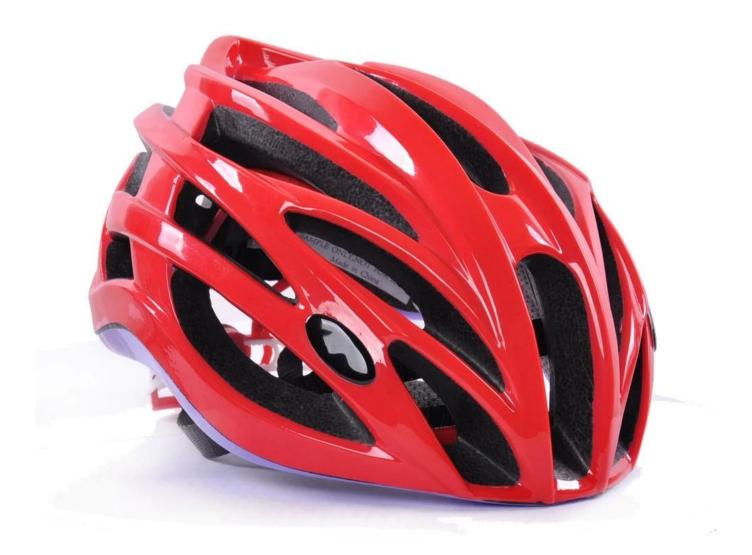

-------------------------------|
| Material                | EPS foam & PC shell double in-mold technology    |
| Certification           | CE EN1078                                        |
| Vents                   | 24 air vents                                     |
| Color                   | Pantone, customized                              |
| size/head circumference | S/M (54-58CM) M/L (58-62CM)                      |
| Weight                  | 220g                                             |
| Sample Time             | 7 days                                           |
| MOQ                     | 300pcs                                           |
| Package details         | PP bag+individual color box packing+mastercarton |

# The detail pictures of safest bicycle helmet:



















# The Customized accessories:

So far, we have been manufacturing & exporting different kinds of helmets for more than 24 years. You can purchase latest design quality helmets here as well as personalize your own designs since we can provide a strong R&D support.We provide different option for custom service that you can select the different helmet color , different strap color,LOGO custom service ,inner pad design , divider color , different strap buckle color, and we can provide different head adjuster even different color for visor.



# The head circumference knowledge of road bike helmets:

#### **European Headform:**

An Oval shaped helmet is designed for a rider's head with a dimension which is considerably fit for Europeans.

#### **Generic headform:**

A generic headfo