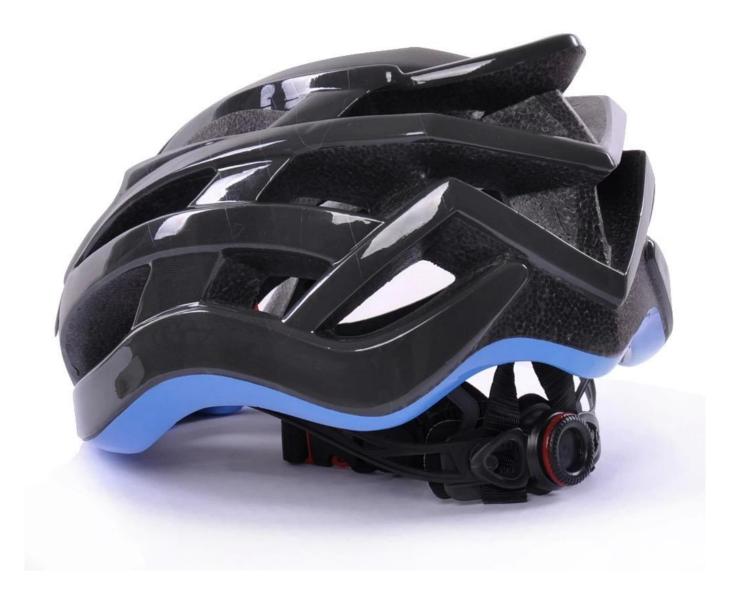

-------------------------|
| Material                | EPS foam & PC shell double in-mold technology    |
| Certification           | CE EN1078                                        |
| Vents                   | 24 air vents                                     |
| Color                   | Pantone, customized                              |
| size/head circumference | S/M (54-58CM) M/L (58-62CM)                      |
| Weight                  | 220g                                             |
| Sample Time             | 7 days                                           |
| MOQ                     | 300pcs                                           |
| Package details         | PP bag+individual color box packing+mastercarton |

# The detail pictures of safest bicycle helmet:



















# The Customized accessories:

So far, we have been manufacturing & exporting different kinds of helmets for more than 24 years. You can purchase latest design quality helmets here as well as personalize your own designs since we can provide a strong R&D support.We provide different option for custom service that you can select the different helmet color , different strap color,LOGO custom service ,inner pad design , divider color , different strap buckle color, and we can provide different head adjuster even different color for visor.



# The head circumference knowledge of road bike helmets:

#### **European Headform:**

An Oval shaped helmet is designed for a rider's head with a dimension which is considerably fit for Europeans.

#### **Generic headform:**

A generic headform hel