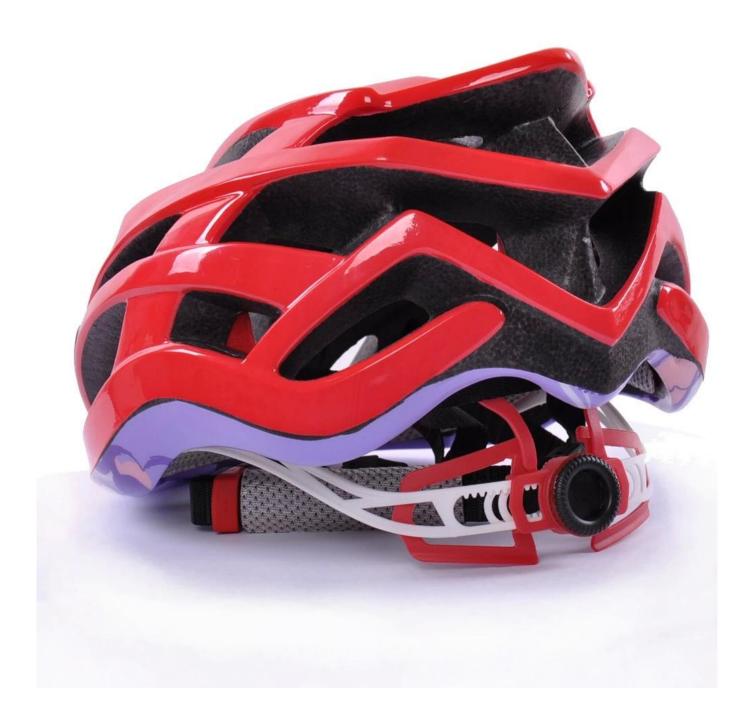

-----------------------------|
| Material                | EPS foam & PC shell double in-mold technology    |
| Certification           | CE EN1078                                        |
| Vents                   | 24 air vents                                     |
| Color                   | Pantone, customized                              |
| size/head circumference | S/M (54-58CM) M/L (58-62CM)                      |
| Weight                  | 220g                                             |
| Sample Time             | 7 days                                           |
| MOQ                     | 300pcs                                           |
| Package details         | PP bag+individual color box packing+mastercarton |

# The detail pictures of safest bicycle helmet:



















# The Customized accessories:

So far, we have been manufacturing & exporting different kinds of helmets for more than 24 years. You can purchase latest design quality helmets here as well as personalize your own designs since we can provide a strong R&D support.We provide different option for custom service that you can select the different helmet color , different strap color,LOGO custom service ,inner pad design , divider color , different strap buckle color, and we can provide different head adjuster even different color for visor.



# The head circumference knowledge of road bike helmets:

#### **European Headform:**

An Oval shaped helmet is designed for a rider's head with a dimension which is considerably fit for Europeans.

#### **Generic headform:**

A generic headform