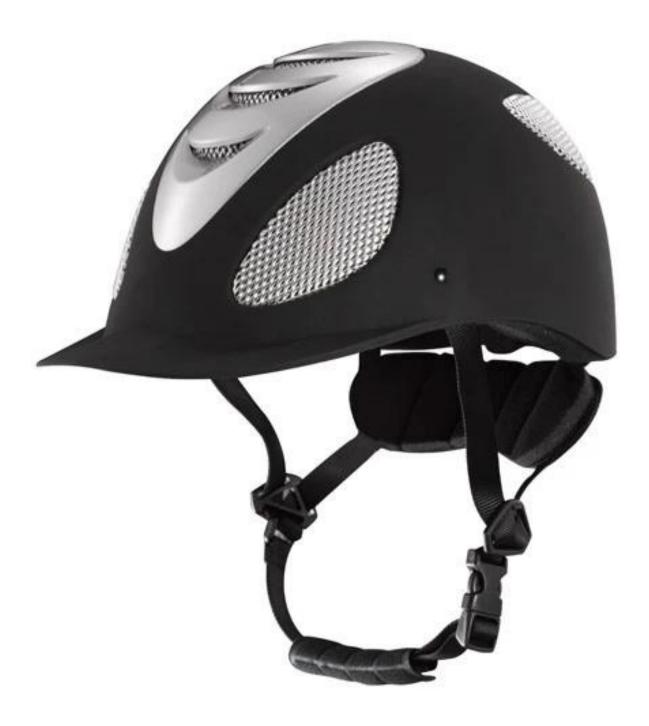

# The description of ovation horse riding helmets:

- Elegant design: This design is very , in the process of riding , people wear more cool.

- The high quality eco-friendly ABS shell with injection technology.

- The high density black EPS material is imported from American,

- The helmet accessories: adjustable chin strap with quick-release buckle; rear lock adjustment; cool comfortable pads;

- Certification: CE EN1384, VG1 certified for impact protection.

# The detail pictures of helmet for horseback riding :