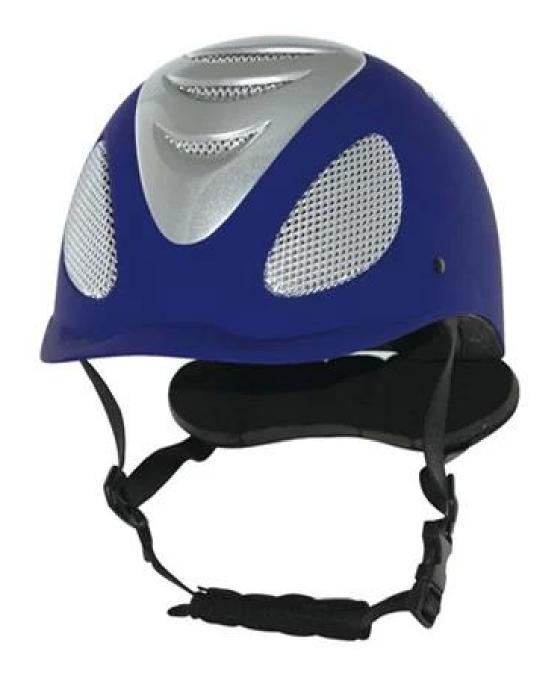

# The description of ovation horse riding helmets:

- Elegant design: This design is very , in the process of riding , people wear more cool.

- The high quality eco-friendly ABS shell with injection technology.

- The high density black EPS material is imported from American,

- The helmet accessories: adjustable chin strap with quick-release buckle; rear lock adjustment; cool comfortable pads;

- Certification: CE EN1384, VG1 certified for impact protection.

# The detail pictures of helmet for horseback riding :