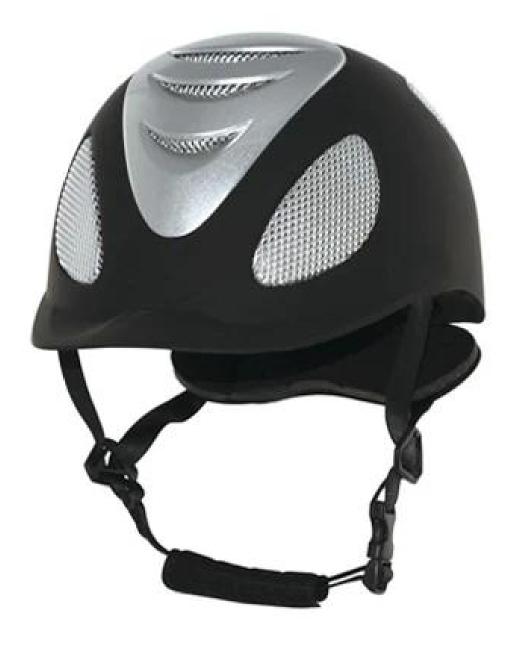

# The description of ovation horse riding helmets:

- Elegant design: This design is very , in the process of riding , people wear more cool.

- The high quality eco-friendly ABS shell with injection technology.

- The high density black EPS material is imported from American,

- The helmet accessories: adjustable chin strap with quick-release buckle; rear lock adjustment; cool comfortable pads;

- Certification: CE EN1384, VG1 certified for impact protection.

# The detail pictures of helmet for horseback riding :