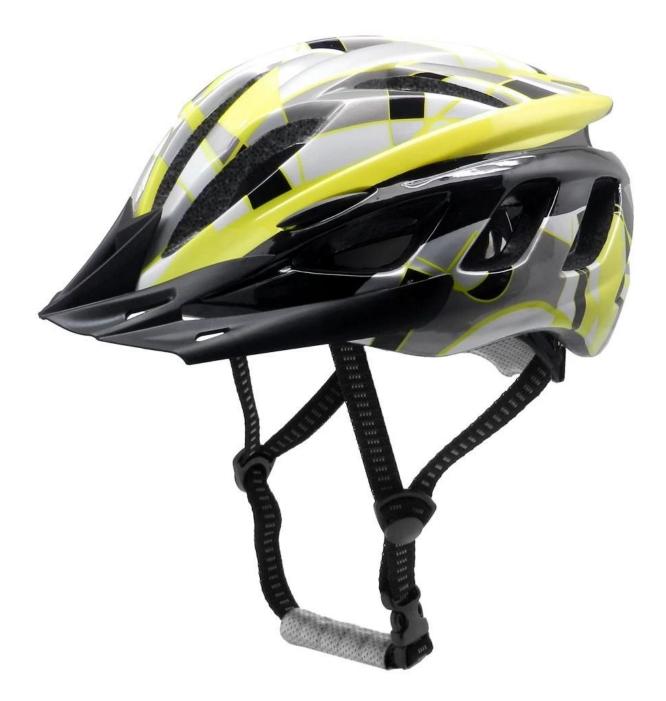

# The advantages of this amazing value bike helmet:

1. It's super lightest, and well-ventilated.

2. Three-dimensional duct design: This design is very aerodynamic drag coefficient is small, in the process of riding, people wear more cool.

- 3. Removable brim: Block the sun and block the rain when riding.
- 4. In-mould technology: seamless, when the helmet by the impact, the entire helmet uniform force.
- 5. The high quality PC shell.
- 6. The black EPS material is imported from America.
- 7. The bicycle accessories: adjustable chin strap with quick-release buckle; cool comfortable pads.

8. Certification: CE-CPSC-ASTM-AS/NZS-TUV-EN1078 certified for impact protection.