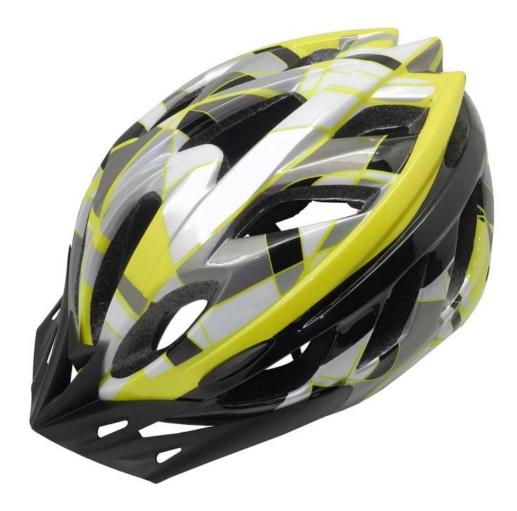

## **Product Features**

- 1. Thicken PC shell, protection would be sharply increased.
- 2. High density gray EPS material, light weight, Shock resistance, provide reliable protection.
- 3. With adjustment headlock buckle, PA webbing, washable pads.
- 4. Lining Pad equipped with hot-pressing technology.

5.We are a direct helmet manufacturer, with independent R&D capabilities.