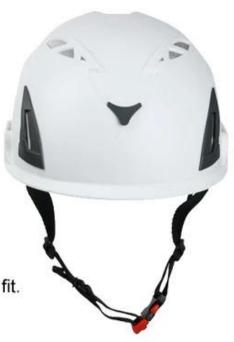

### Safety helmet

The helmet comes with ten air intakes which provide efficient cooling and ventilation. The air intakes on the outer shell is equipped with protective aluminum anti-intrusion grille that prevents entry of debris into the helmet. If for electrician who want to have an insulation protection function, the material of intakes could be changed into nylon.

### Helmet specification

Norm: EN 397 Outer shell: PP, Polypropylene Size: universal 51-62cm headform Weight: (without ear defenders or visor):375g Attachment of headlamps: nylon clips

Color: white/red/yellow/orange/green/blue/black/grey/pink

# PLASTIC CLIPS FOR LED HEADLAMP

ABS material, very easy to hold the lamp.