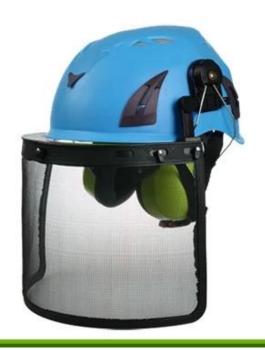

2. Carton packing outside

- 1) Safety helmet with LED light: headlamp led light.
- 2) Safety helmet with ear protection and mesh faceshield: Earmuff good sound insulation, Faceshield iron mesh.
- 3) Safety helmet with plastic visor The set is compatible with our special visor and earmuff: Visor plastic with eye protection, Earmuff good sound insulation.

## **SLOT FOR EARMUFF AND MASK**

CE standard ear protector ,NRR 28DB Stainless mesh face shield Full face protection