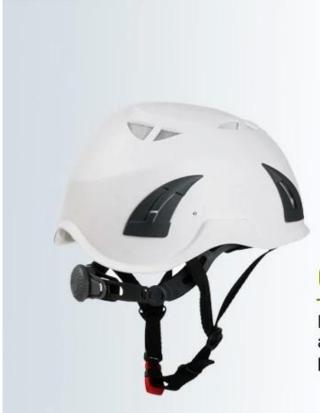

1-62cm Weight 375 g (ear muffs are not included) 10 air ventilation with aluminum/ nylon mesh Vents Technology Iniection Certification CE EN 12492 / 397 Sample time 3-7 working day removable and washable padding, head lock adjustment, Tetoron helmet parts helmet strap, standard ITW buckle, helmet strap divider 1.PP bag, PE bag, Blister card, color box and custom-design is welcomed. Packing detail

2. Carton packing outside

- 1) Safety helmet with LED light: headlamp led light.
- 2) Safety helmet with ear protection and mesh faceshield: Earmuff good sound insulation, Faceshield iron mesh.
- 3) Safety helmet with plastic visor The set is compatible with our special visor and earmuff: Visor plastic with eye protection, Earmuff good sound insulation.



The detail pictures of safety helmet:





# **QUICK-RELEASE RATCHET ADJUSTER**

New and proprietary Up-N-Down size adjustment system provides the most precise and comfortable fit.



## **GETTING THE RIGHT FIT**

The headform was made according to ISO/DIS 6220 standard, and keeps 90% fitting rate.





# **NYLON STRAP & CHIN STRAP**

Designed to limit risk of losing helmet during a fall, side strap-adjustment to assist with a proper fit.







# PLASTIC CLIPS FOR LED HEADLAMP

ABS material, very easy to hold the lamp.



## **SLOT FOR EARMUFF AND MASK**

CE standard ear protector ,NRR 28DB Stainless mesh face shield Full face protection



# Area of application safety helmets:

Power generation, Iron tower, BTS station, Coal mining, Work at height, Petrochemical refining, offshore oil and gas, Plumber, Cable car maintenance,