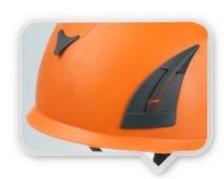

n packing outside

- 1) Safety helmet with LED light: headlamp led light.
- 2) Safety helmet with ear protection and mesh faceshield: Earmuff good sound insulation, Faceshield iron mesh.
- 3) Safety helmet with plastic visor The set is compatible with our special visor and earmuff: Visor plastic with eye protection, Earmuff good sound insulation.



The detail pictures of safety helmet:





# **QUICK-RELEASE RATCHET ADJUSTER**

New and proprietary Up-N-Down size adjustment system provides the most precise and comfortable fit.



## **GETTING THE RIGHT FIT**

The headform was made according to ISO/DIS 6220 standard, and keeps 90% fitting rate.





# **NYLON STRAP & CHIN STRAP**

Designed to limit risk of losing helmet during a fall, side strap-adjustment to assist with a proper fit.







# PLASTIC CLIPS FOR LED HEADLAMP

ABS material, very easy to hold the lamp.



## **SLOT FOR EARMUFF AND MASK**

CE standard ear protector ,NRR 28DB Stainless mesh face shield Full face protection



# Area of application safety helmets:

Power generation, Iron tower, BTS station, Coal mining, Work at height, Petrochemical refining, offshore oil and gas, Plumber, Cable car maintenance, Mobile plant maintenance, Aircraft Maintenance, Pulp&paper, Civil infrastructure, Sea rescue, Roof Cleaning, Hiking...

# Area of application safety helmets



# The head circumference knowledge of safety helmet:

### **European Headform:**

An Oval shaped helmet is designed for a rider's head with a dimension which is considerably fit for Europeans.

### Generic headform:c

A generic headform helmet is de