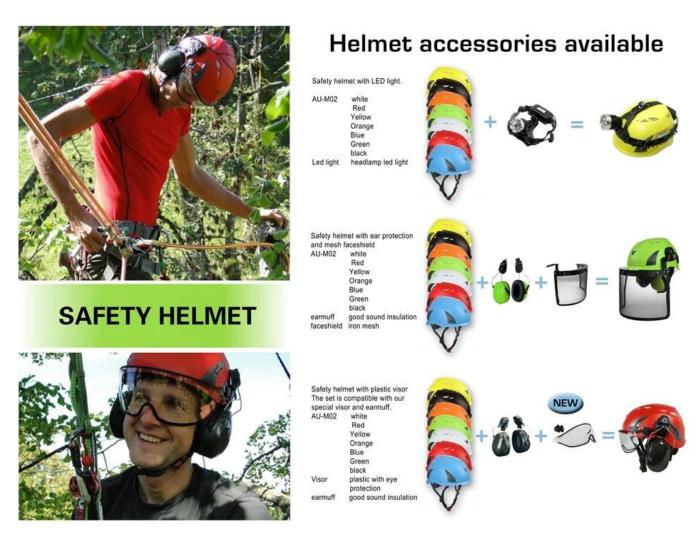

2. Carton packing outside

- 1) Safety helmet with LED light: headlamp led light.
- 2) Safety helmet with ear protection and mesh faceshield: Earmuff good sound insulation, Faceshield iron mesh.
- 3) Safety helmet with plastic visor The set is compatible with our special visor and earmuff: Visor plastic with eye protection, Earmuff good sound insulation.