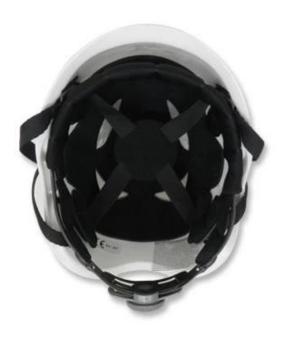

# **QUICK-RELEASE RATCHET ADJUSTER**

New and proprietary Up-N-Down size adjustment system provides the most precise and comfortable fit.

## **SLOT FOR EARMUFF AND MASK**

CE standard ear protector ,NRR 28DB Stainless mesh face shield Full face protection