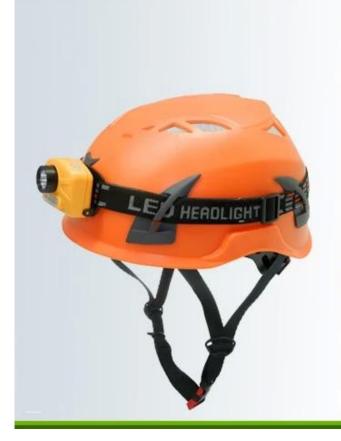

2. Carton packing outside

- 1) Safety helmet with LED light: headlamp led light.
- 2) Safety helmet with ear protection and mesh faceshield: Earmuff good sound insulation, Faceshield iron mesh.
- 3) Safety helmet with plastic visor The set is compatible with our special visor and earmuff: Visor plastic with eye protection, Earmuff good sound insulation.

# PLASTIC CLIPS FOR LED HEADLAMP

ABS material, very easy to hold the lamp.