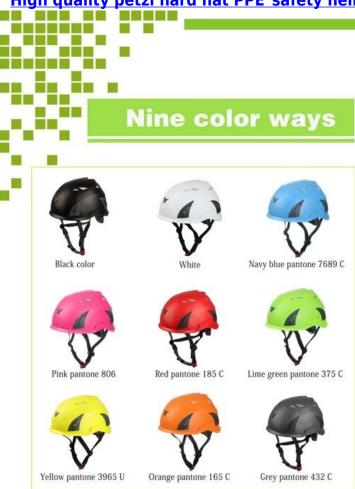

ATTENTION: as a polypropylene material, it is a MOQ requirement to custom your own color, however, there is nine fashion color available for you.

RED YELLOW ORANGE GREEN BLACK GREY

### Helmet specification

Norm: EN 397 Outer shell: PP, Polypropylene Size: universal 51-62cm headform Weight: (without ear defenders or visor):375g Attachment of headlamps: nylon clips

Color: white/red/yellow/orange/green/blue/black/grey/pink