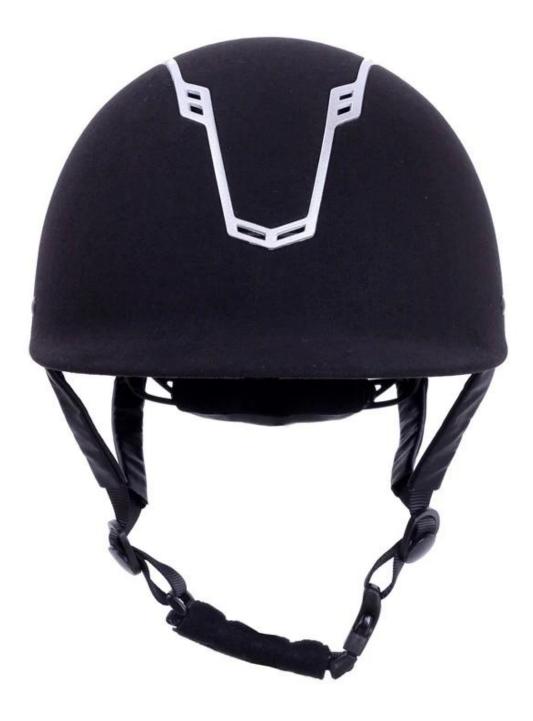

-M(55-57cm);M-L(57-59cm);L-XL(59-61cm)          |
|--------------------------------|-----------------------------------------------------------------|
| Lining                         | Removable and can be washed in the washing machine lining       |
| The color of the               | PANTONE                                                         |
| Sample time                    | 3-7 Working day                                                 |
| MOQ                            | 500 PCS                                                         |
| Packaging details              | Internal package: about cloth bag and about box                 |
|                                | External package: 9 PCs/carton Carton Size: * 32 * 53.5 67.5 CM |

# Detail photos western riding helmet:











#### **Packagaing information**

Items per carton: 9 PCS/carton Size of packaging: carton size: 68\*32\*54 CM Gross weight: 4.80 kg Type of packing: 1pc/soft cloth bag wth color box, 9 pcs on Brown cardboard

# Knowledge of the head circumference ridentification of the western riding helmets:

#### **European headform:**

Oval-shaped helmet is designed for riders head with a dimension which is very fit for Europeans.

#### General of the headform:

Generic block helmet is designed for riders head with a dimension which is slightly longer than its front rear measurement on the side.

#### Asian headform:

And round in the shape of the helmet is designed for riders head with dimension, that is condierably suitable for Asians.

#### ×

Our test lab:

Even if we consider all the necess