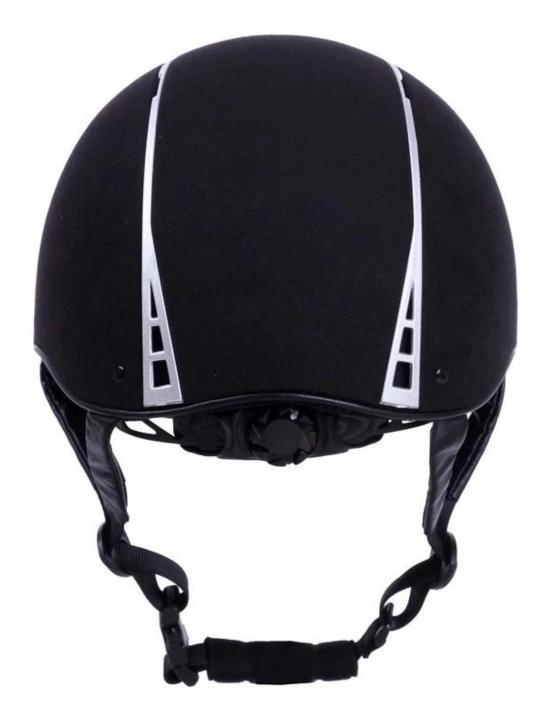

(55-57cm);M-L(57-59cm);L-XL(59-61cm)          |
|--------------------------------|-----------------------------------------------------------------|
| Lining                         | Removable and can be washed in the washing machine lining       |
| The color of the               | PANTONE                                                         |
| Sample time                    | 3-7 Working day                                                 |
| MOQ                            | 500 PCS                                                         |
| Packaging details              | Internal package: about cloth bag and about box                 |
|                                | External package: 9 PCs/carton Carton Size: * 32 * 53.5 67.5 CM |

# Detail photos western riding helmet:











#### **Packagaing information**

Items per carton: 9 PCS/carton Size of packaging: carton size: 68\*32\*54 CM Gross weight: 4.80 kg Type of packing: 1pc/soft cloth bag wth color box, 9 pcs on Brown cardboard

# Knowledge of the head circumference ridentification of the western riding helmets:

#### **European headform:**

Oval-shaped helmet is designed for riders head with a dimension which is very fit for Europeans.

#### General of the headform:

Generic block helmet is designed for riders head with a dimension which is slightly longer than its front rear measurement on the side.

#### Asian headform:

And round in the shape of the helmet is designed for riders head with dimension, that is condierably suitable for Asians.

#### ×

Our test lab:

Even if we consider all the necessar