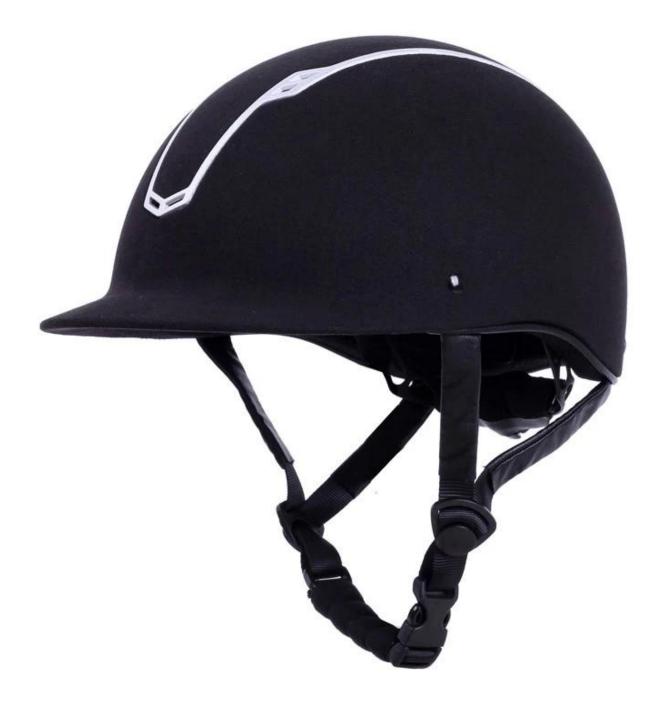

;S-M(55-57cm);M-L(57-59cm);L-XL(59-61cm)          |
|--------------------------------|-----------------------------------------------------------------|
| Lining                         | Removable and can be washed in the washing machine lining       |
| The color of the               | PANTONE                                                         |
| Sample time                    | 3-7 Working day                                                 |
| MOQ                            | 500 PCS                                                         |
| Packaging details              | Internal package: about cloth bag and about box                 |
|                                | External package: 9 PCs/carton Carton Size: * 32 * 53.5 67.5 CM |

# Detail photos western riding helmet:











#### **Packagaing information**

Items per carton: 9 PCS/carton Size of packaging: carton size: 68\*32\*54 CM Gross weight: 4.80 kg Type of packing: 1pc/soft cloth bag wth color box, 9 pcs on Brown cardboard

# Knowledge of the head circumference ridentification of the western riding helmets:

#### **European headform:**

Oval-shaped helmet is designed for riders head with a dimension which is very fit for Europeans.

#### General of the headform:

Generic block helmet is designed for riders head with a dimension which is slightly longer than its front rear measurement on the side.

#### Asian headform:

And round in the shape of the helmet is designed for riders head with dimension, that is condierably suitable for Asians.

#### ×

Our test lab:

Even if we consider all the nece