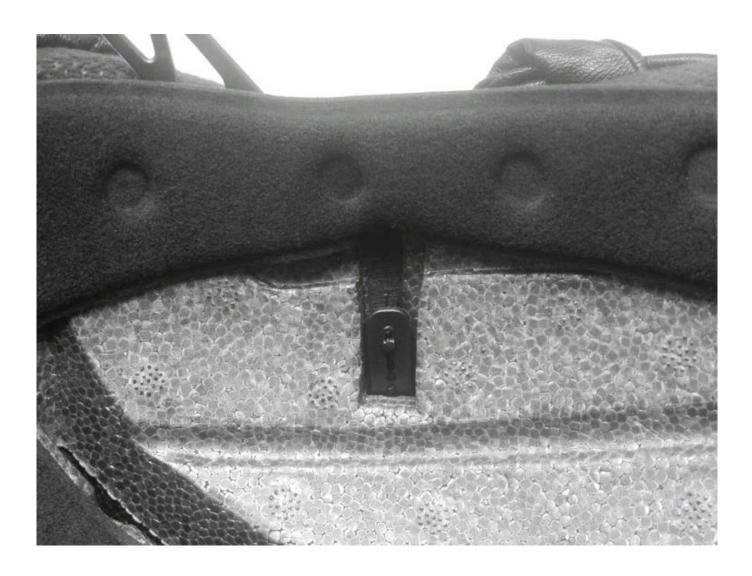

# Detail photos western riding helmet:

-High density eco-friendly EPS material imported from America,

-Accessories: Adjustable chin strap with quick-release buckle; Adjustment of the rear of the Castle; Super comfortable pads;

-Certification: VG1 certified for impact protection.