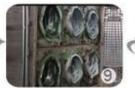

#### **Packagaing information**

Items per carton: 9 PCS/carton Size of packaging: carton size: 68\*32\*54 CM Gross weight: 4.80 kg Type of packing: 1pc/soft cloth bag wth color box, 9 pcs on Brown cardboard