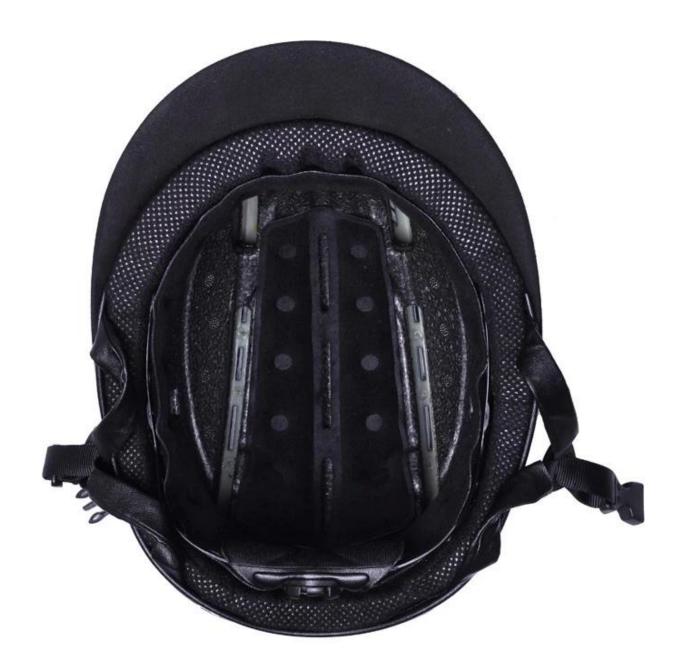

# Detail photos western riding helmet:

-High density eco-friendly EPS material imported from America,

-Accessories: Adjustable chin strap with quick-release buckle; Adjustment of the rear of the Castle; Super comfortable pads;

-Certification: VG1 certified for impact protection.