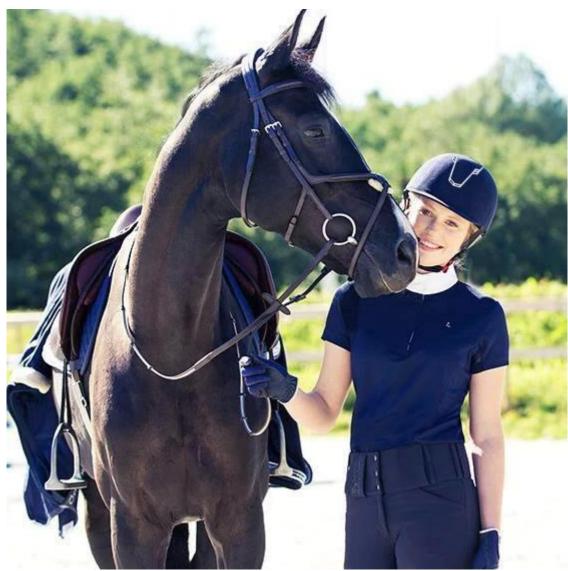

# High quality professional elegant and low-profile western riding helmet #AU-E06

#### **Description of the western riding helmet AU-E06:**

-Elegant design: This helmet is designed with slim and low-profile appearance, conform to modern aesthetics.

-High quality original ABS shell with injection moulding technology.

-High density eco-friendly EPS material imported from America,

-Accessories: Adjustable chin strap with quick-release buckle; Adjustment of the rear of the Castle; Super comfortable pads;

-Certification: VG1 certified for impact protection.