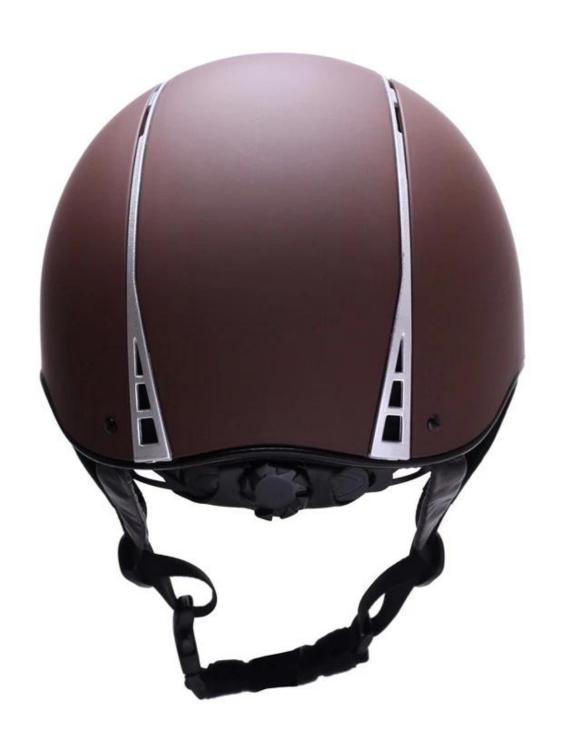

# High standard VG1 approved Samshield similar bling riding helmet E06

#### **Description of the bling riding helmet AU-E06:**

- -Elegant design: This helmet is designed with slim and low-profile appearance, conform to modern aesthetics.
- -High quality original ABS shell with injection moulding technology.
- -High density eco-friendly EPS material imported from America,
- -Accessories: Adjustable chin strap with quick-release buckle; Adjustment of the rear of the Castle; Super comfortable pads;
- -Certification: VG1 certified for impact protection.

### **Specification of the bling riding helmet AU-E06:**

| Model No.                      | AU-E06                                                                                                     |
|--------------------------------|------------------------------------------------------------------------------------------------------------|
| Material                       | ABS Shell + With high density EPS, the excellent resistance of the impact and shock absorption performance |
| A proposal from the            | Suede, Velvet, PU Skin                                                                                     |
| Certification                  | CE (VG1 01.040 2014-12)                                                                                    |
| Size/Head the perimeter of the | XXS-S(51-55cm);S-M(55-57cm);M-L(57-59cm);L-XL(59-61cm)                                                     |
| Lining                         | Removable and can be washed in the washing machine lining                                                  |
| The color of the               | PANTONE                                                                                                    |
| Sample time                    | 3-7 Working day                                                                                            |
| MOQ                            | 500 PCS                                                                                                    |
| Packaging defails              | Internal package: about cloth bag and about box                                                            |
|                                | External package: 9 PCs/carton Carton Size: * 32 * 53.5 67.5 CM                                            |