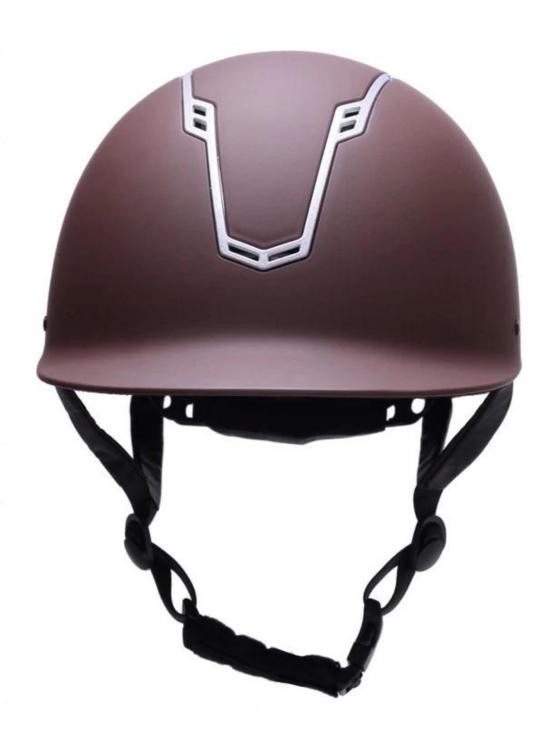

|
| The color of the               | PANTONE                                                                                                    |
| Sample time                    | 3-7 Working day                                                                                            |
| MOQ                            | 500 PCS                                                                                                    |
| Packaging defails              | Internal package: about cloth bag and about box                                                            |
|                                | External package: 9 PCs/carton Carton Size: * 32 * 53.5 67.5 CM                                            |

### **Detail photos of bling riding helmet AU-E06**













#### **Packagaing information**

Items per carton: 9 PCS/carton

Size of packaging: carton size: 68\*32\*54 CM

Gross weight: 4.80 kg

Type of packing: 1pc/soft cloth bag wth color box, 9 pcs on Brown cardboard

## Knowledge of the head circumference ridentification of the competition riding hats:

#### **European headform:**

Oval-shaped helmet is designed for riders head with a dimension which is very fit for Europeans.

#### **General of the headform:**

Generic block helmet is designed for riders head with a dimension which is slightly longer than its front rear measurement on the side.

#### **Asian headform:**

And round in the shape of the helmet is designed for riders head with dimension, that is condierably suitable for Asians.



#### **Our test lab:**

Even if we con