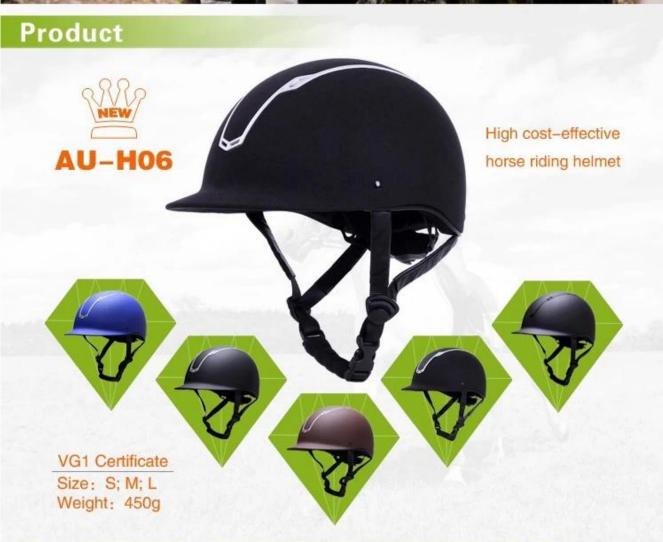

# High standard VG1 approved Samshield similar bling riding helmet E06

#### **Description of the bling riding helmet AU-E06:**

- -Elegant design: This helmet is designed with slim and low-profile appearance, conform to modern aesthetics.
- -High quality original ABS shell with injection moulding technology.
- -High density eco-friendly EPS material imported from America,
- -Accessories: Adjustable chin strap with quick-release buckle; Adjustment of the rear of the Castle; Super comfortable pads;
- -Certification: VG1 certified for impact protection.

### **Specification of the bling riding helmet AU-E06:**

| Model No.                      | AU-E06                                                                                                     |
|--------------------------------|------------------------------------------------------------------------------------------------------------|
| Material                       | ABS Shell + With high density EPS, the excellent resistance of the impact and shock absorption performance |
| A proposal from the            | Suede, Velvet, PU Skin                                                                                     |
| Certification                  | CE (VG1 01.040 2014-12)                                                                                    |
| Size/Head the perimeter of the | XXS-S(51-55cm);S-M(55-57cm);M-L(57-59cm);L-XL(59-61cm)                                                     |
| Lining                         | Removable and can be washed in the washing machine lining                                                  |
| The color of the               | PANTONE                                                                                                    |
| Sample time                    | 3-7 Working day                                                                                            |
| MOQ                            | 500 PCS                                                                                                    |
| Packaging defails              | Internal package: about cloth bag and about box                                                            |
|                                | External package: 9 PCs/carton Carton Size: * 32 * 53.5 67.5 CM                                            |