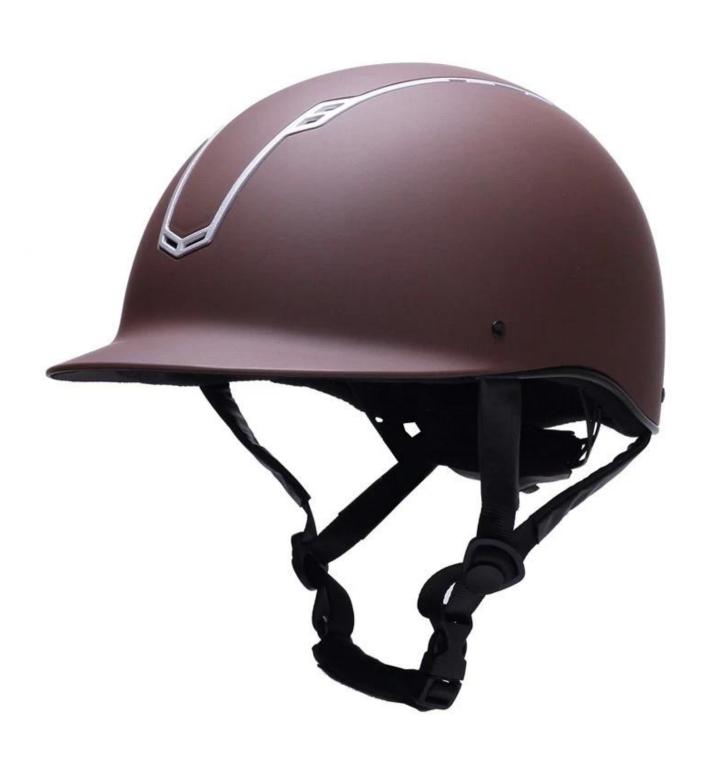

|
| The color of the               | PANTONE                                                                                                    |
| Sample time                    | 3-7 Working day                                                                                            |
| MOQ                            | 500 PCS                                                                                                    |
| Packaging defails              | Internal package: about cloth bag and about box                                                            |
|                                | External package: 9 PCs/carton Carton Size: * 32 * 53.5 67.5 CM                                            |

### **Detail photos of bling riding helmet AU-E06**













#### **Packagaing information**

Items per carton: 9 PCS/carton

Size of packaging: carton size: 68\*32\*54 CM

Gross weight: 4.80 kg

Type of packing: 1pc/soft cloth bag wth color box, 9 pcs on Brown cardboard

## Knowledge of the head circumference ridentification of the competition riding hats:

#### **European headform:**

Oval-shaped helmet is designed for riders head with a dimension which is very fit for Europeans.

#### **General of the headform:**

Generic block helmet is designed for riders head with a dimension which is slightly longer than its front rear measurement on the side.

#### **Asian headform:**

And round in the shape of the helmet is designed for riders head with dimension, that is condierably suitable for Asians.



#### **Our test lab:**

Even if we consi