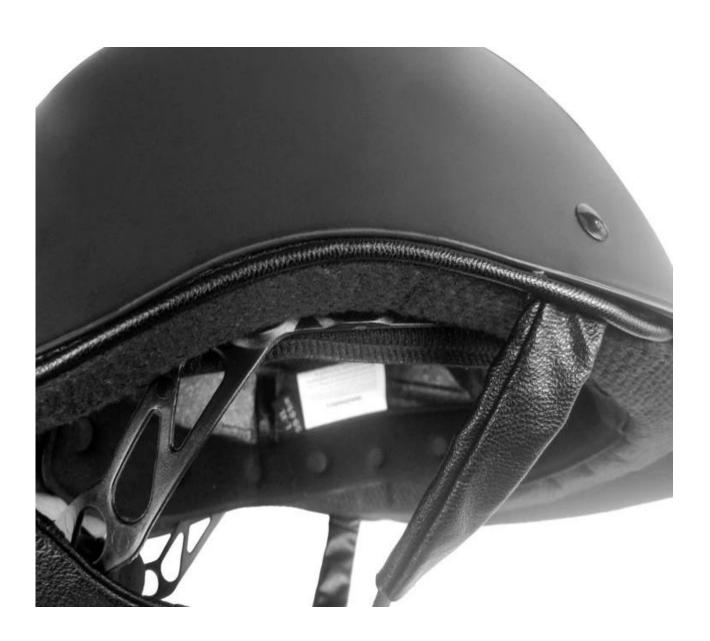

|
| The color of the               | PANTONE                                                                                                    |
| Sample time                    | 3-7 Working day                                                                                            |
| MOQ                            | 500 PCS                                                                                                    |
| Packaging defails              | Internal package: about cloth bag and about box                                                            |
|                                | External package: 9 PCs/carton Carton Size: * 32 * 53.5 67.5 CM                                            |

### **Detail photos of bling riding helmet AU-E06**













#### **Packagaing information**

Items per carton: 9 PCS/carton

Size of packaging: carton size: 68\*32\*54 CM

Gross weight: 4.80 kg

Type of packing: 1pc/soft cloth bag wth color box, 9 pcs on Brown cardboard

## Knowledge of the head circumference ridentification of the competition riding hats:

#### **European headform:**

Oval-shaped helmet is designed for riders head with a dimension which is very fit for Europeans.

#### **General of the headform:**

Generic block helmet is designed for riders head with a dimension which is slightly longer than its front rear measurement on the side.

#### **Asian headform:**

And round in the shape of the helmet is designed for riders head with dimension, that is condierably suitable for Asians.



#### **Our test lab:**

Even if we consider