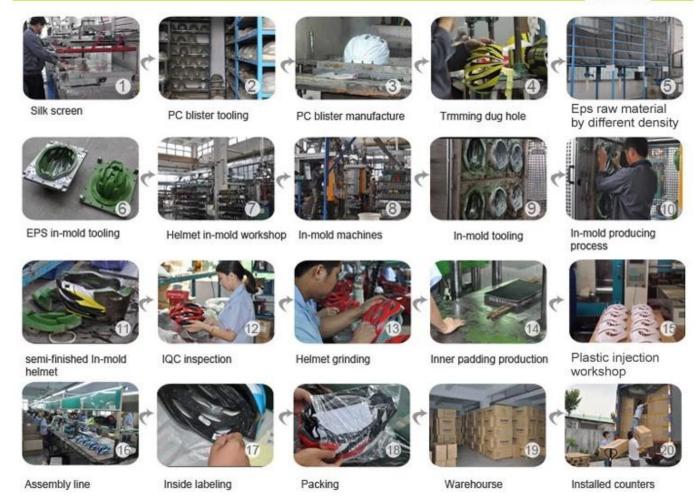

#### The production process is the helmet as below:

Silk screen  $\rightarrow$  PC Tools blister  $\rightarrow$  Production of PC blister  $\rightarrow$  Trimming dug a hole  $\rightarrow$  Raw materials for the different density of the EPS  $\rightarrow$  EPS in mold tools  $\rightarrow$  the helmet in the form of workshop  $\rightarrow$  in forming machines  $\rightarrow$  in mold tools  $\rightarrow$  the production process in the mold  $\rightarrow$  semi-finished cast helmet  $\rightarrow$  IQC inspection  $\rightarrow$  helmet, grinding  $\rightarrow$  The internal padding of the production  $\rightarrow$  plastic injection workshop  $\rightarrow$  the Assembly line  $\rightarrow$ the Interior markings  $\rightarrow$  packaging  $\rightarrow$  Uk  $\rightarrow$  installed counters.

#### **Production Procedure**