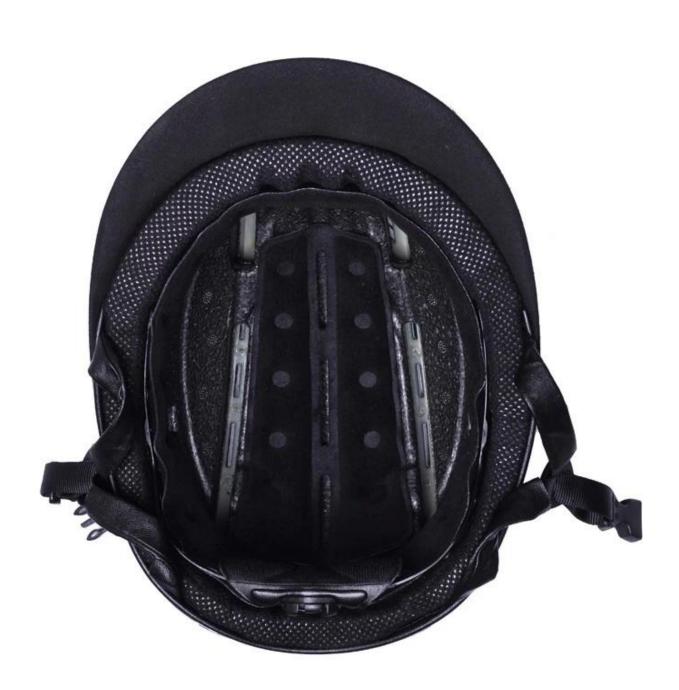

|
| The color of the               | PANTONE                                                                                                    |
| Sample time                    | 3-7 Working day                                                                                            |
| MOQ                            | 500 PCS                                                                                                    |
| Packaging defails              | Internal package: about cloth bag and about box                                                            |
|                                | External package: 9 PCs/carton Carton Size: * 32 * 53.5 67.5 CM                                            |

### **Detail photos of bling riding helmet AU-E06**













#### **Packagaing information**

Items per carton: 9 PCS/carton

Size of packaging: carton size: 68\*32\*54 CM

Gross weight: 4.80 kg

Type of packing: 1pc/soft cloth bag wth color box, 9 pcs on Brown cardboard

## Knowledge of the head circumference ridentification of the competition riding hats:

#### **European headform:**

Oval-shaped helmet is designed for riders head with a dimension which is very fit for Europeans.

#### **General of the headform:**

Generic block helmet is designed for riders head with a dimension which is slightly longer than its front rear measurement on the side.

#### **Asian headform:**

And round in the shape of the helmet is designed for riders head with dimension, that is condierably suitable for Asians.



#### **Our test lab:**

Even if we consider al