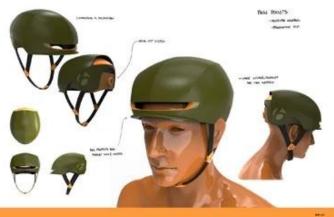

# High standard VG1 approved Samshield similar bling riding helmet E06

### **Detail photos of bling riding helmet AU-E06**