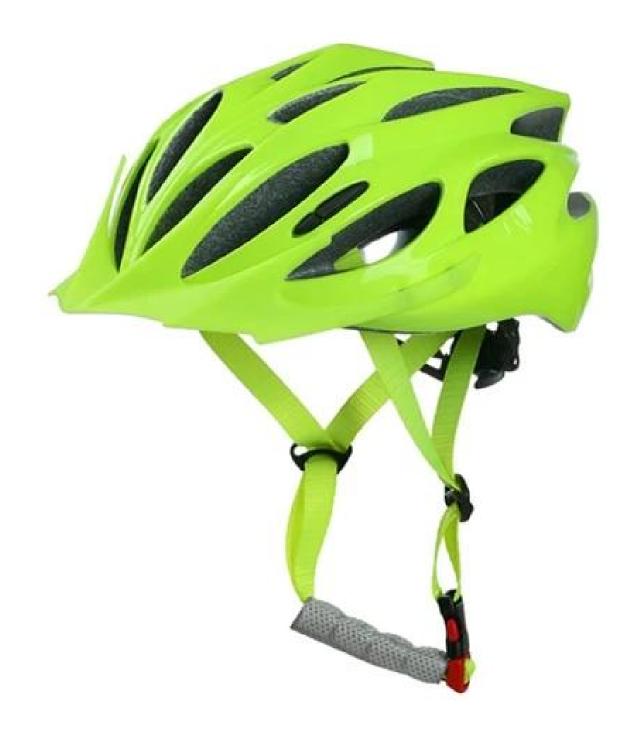

|  |  |  |  |
| Weight                  | 225g                                                                                                                                  |  |  |  |  |
| Helmet parts            | helmet divider for thin strap, <u>standard ITW buckle</u> ,Tetoron helmet strap, Dual Fit<br>Adjuster, removable and washable padding |  |  |  |  |
| MOQ                     | 300pcs                                                                                                                                |  |  |  |  |
| Package details         | PP bag+individual color box packing+mastercarton                                                                                      |  |  |  |  |

#### The detail pictures of best best helmet bicycle:













## The Customized accessories:

So far, we have been manufacturing & exporting different kinds of helmets for more than over 20 years. You can purchase latest design quality helmets here as well as personalize your own designs since we can provide a strong R&D support.We provide different option for custom service that you can select the different helmet color , different strap color,LOGO custom service ,inner pad design , divider color , different strap buckle color, and we can provide different head adjuster even different color for visor.

| PRODUCTS | yellow | red        | grey  | sky blue | blue   |
|----------|--------|------------|-------|----------|--------|
|          | pink   | fluo green | white | black    | orange |



## The head circumference knowledge of designer bike helm