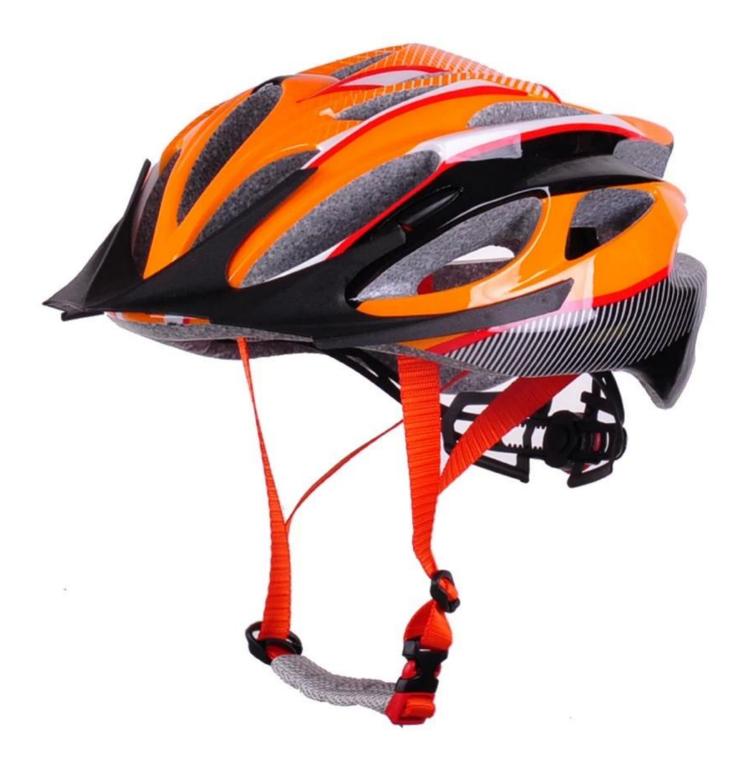

#### The detail pictures of best best helmet bicycle:

| PRODUCTS | yellow | red        | grey  | sky blue | blue   |
|----------|--------|------------|-------|----------|--------|
|          | pink   | fluo green | white | black    | orange |