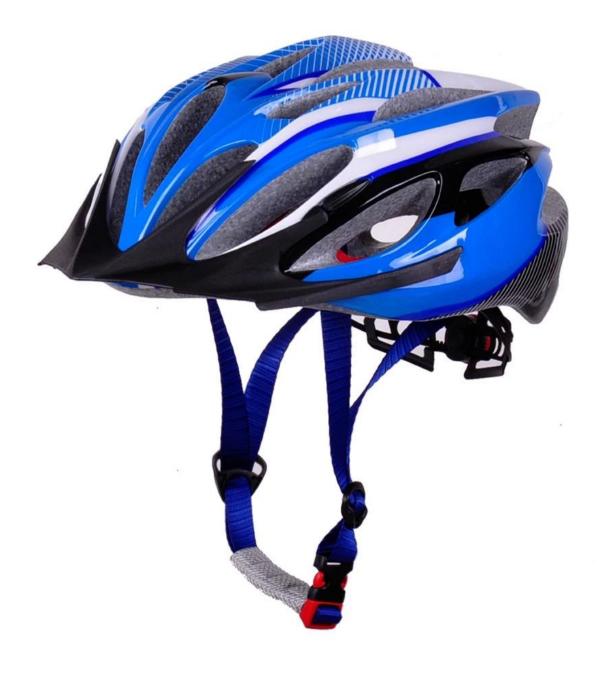

#### The detail pictures of best best helmet bicycle:

| PRODUCTS | yellow | red        | grey  | sky blue | blue   |
|----------|--------|------------|-------|----------|--------|
|          | pink   | fluo green | white | black    | orange |