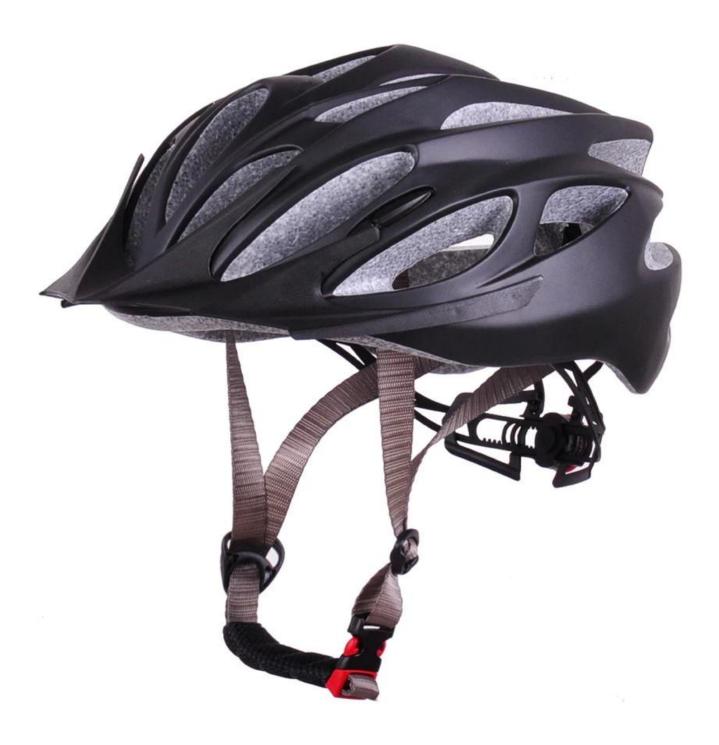

|  |  |  |  |
| Weight                  | 225g                                                                                                                                  |  |  |  |  |
| Helmet parts            | helmet divider for thin strap, <u>standard ITW buckle</u> ,Tetoron helmet strap, Dual Fit<br>Adjuster, removable and washable padding |  |  |  |  |
| MOQ                     | 300pcs                                                                                                                                |  |  |  |  |
| Package details         | PP bag+individual color box packing+mastercarton                                                                                      |  |  |  |  |

#### The detail pictures of best best helmet bicycle:













## The Customized accessories:

So far, we have been manufacturing & exporting different kinds of helmets for more than over 20 years. You can purchase latest design quality helmets here as well as personalize your own designs since we can provide a strong R&D support.We provide different option for custom service that you can select the different helmet color , different strap color,LOGO custom service ,inner pad design , divider color , different strap buckle color, and we can provide different head adjuster even different color for visor.

| PRODUCTS | yellow | red        | grey  | sky blue | blue   |
|----------|--------|------------|-------|----------|--------|
|          | pink   | fluo green | white | black    | orange |



## The head circumference knowledge of designer bike he