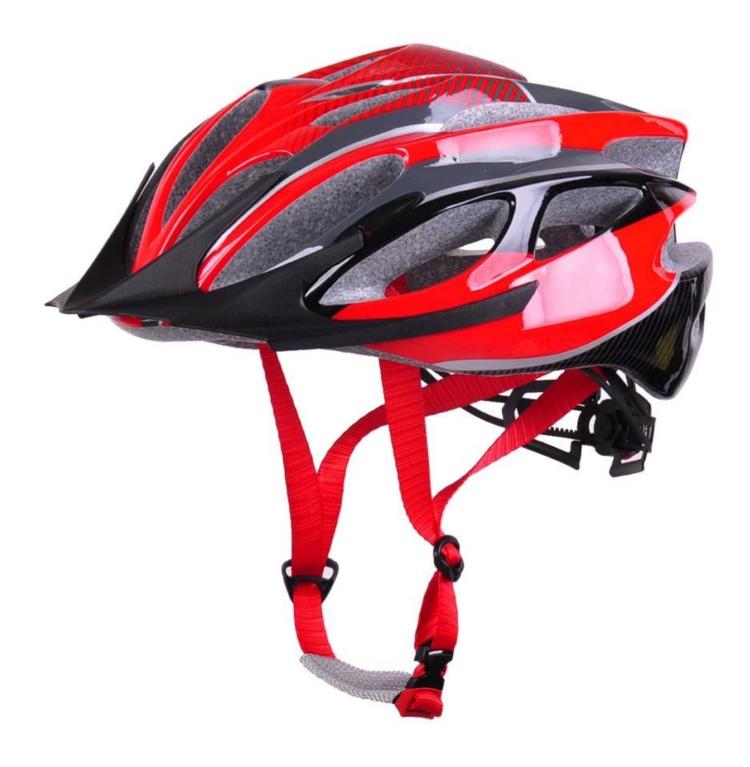

Highlight Aerodynamic Best Sport Bike Helmets BM-06

# High Price/Quality Ratio Bicycle Helmet

## The description of best <u>best sport bike helmets</u>:

- Well-ventilated, with very cooling air tunnel and reasonable aero shape design.

- Three-dimensional duct design: This design is very aerodynamic drag coefficient is small , in the process of riding , people wear more cool.

- In-mold technology, when the helmet by the impact , the entire helmet uniform force.
- The high quality eco-friendly high temperature resistant PC shell.
- The high density black EPS material is imported from American,

- The bicycle accessories: adjustable chin strap with quick-release buckle; rear lock adjustment; cool insect-proof not comfortable pads;

- Certification: CE-EN1078 certified for impact protection.