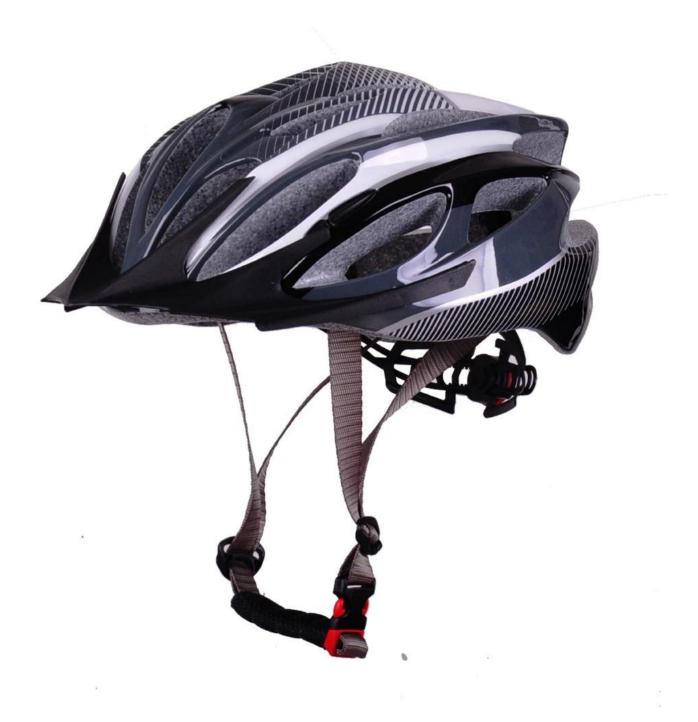

#### The detail pictures of best best helmet bicycle:

| PRODUCTS | yellow | red        | grey  | sky blue | blue   |
|----------|--------|------------|-------|----------|--------|
|          | pink   | fluo green | white | black    | orange |