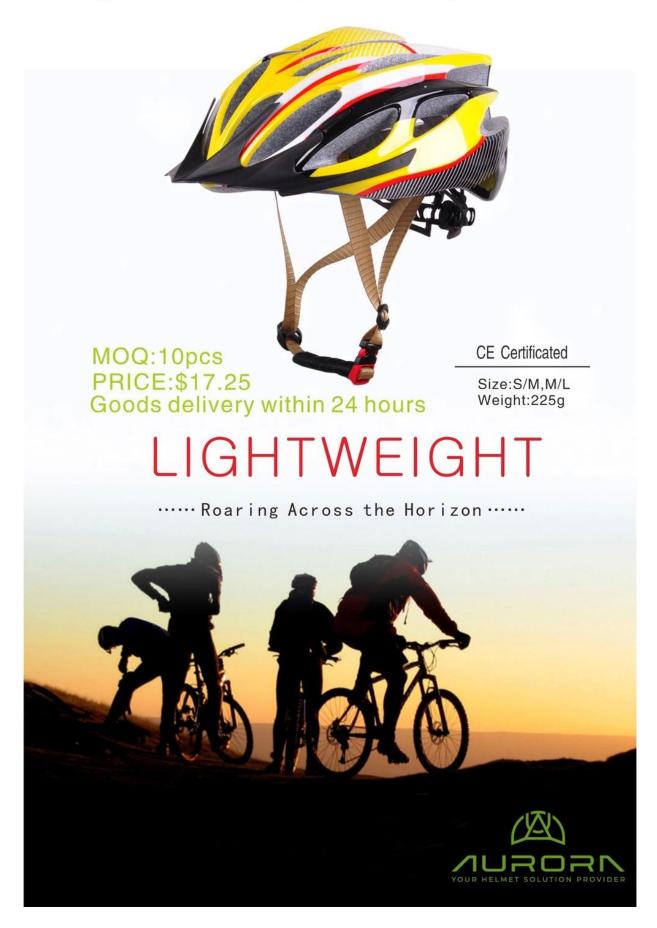

Highlight Aerodynamic Best Sport Bike Helmets BM-06

# High Price/Quality Ratio Bicycle Helmet

## The description of best <u>best sport bike helmets</u>:

- Well-ventilated, with very cooling air tunnel and reasonable aero shape design.

- Three-dimensional duct design: This design is very aerodynamic drag coefficient is small , in the process of riding , people wear more cool.

## The specification of best bike helmet buy online:

| Model No.               | AU-BM06 best bicycle helmet                                                                                                           |  |  |  |  |
|-------------------------|---------------------------------------------------------------------------------------------------------------------------------------|--|--|--|--|
| Material                | EPS foam & PC shell double in-mold technology                                                                                         |  |  |  |  |
| Certification           | CE EN1078                                                                                                                             |  |  |  |  |
| Vents                   | 24 air vents                                                                                                                          |  |  |  |  |
| Color                   | Pantone, customized                                                                                                                   |  |  |  |  |
| size/head circumference | S/M (54-58CM) M/L (58-62CM)                                                                                                           |  |  |  |  |
| Weight                  | 225g                                                                                                                                  |  |  |  |  |
| Helmet parts            | helmet divider for thin strap, <u>standard ITW buckle</u> ,Tetoron helmet strap, Dual Fit<br>Adjuster, removable and washable padding |  |  |  |  |
| MOQ                     | 300pcs                                                                                                                                |  |  |  |  |
| Package details         | PP bag+individual color box packing+mastercarton                                                                                      |  |  |  |  |