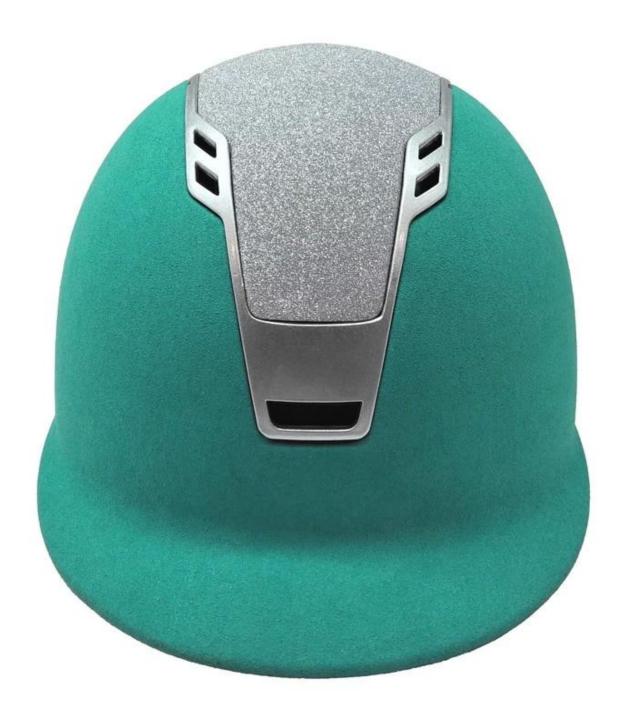

# Detail photos of the low-profile design European horse riding helmets:

A long oval shaped head form is designed for a rider's head with a dimension which is considerably fit for Europeans.

### INDIVIDUAL FIT HEAD FORM

A long oval shaped head form is designed for a rider's head with a dimension which is considerably fit for Europeans.

Progressive adjusting system allows the hekmet to perfectly and user-friendly fit on the rider's head, guaranteeing the crucial advantage in terms of safety and wearer comfort with 3 function performance.