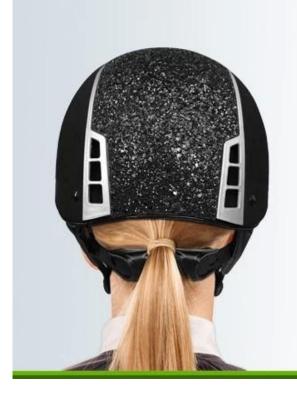

# FRIENDLY DESIGN FOR WOMEN PONYTAIL

Considerate rear space ensures your braid, rope or bun hairdos look good with a helmet, keep hair from slipping and getting in your face while you're riding and allow your hairstyle fit snugly under helmet. It still looks good when the helmet comes off.

considerate rear space ensures your braid, rope or bun hairdos look good with a helmet, keep hair from slipping and getting in your face while you're riding and allow your

hairstyle fit snugly under helmet. It still looks good when the helmet comes off.