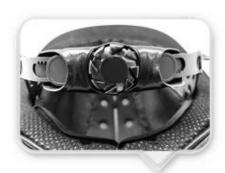

# UNRIVALLED ADJUSTMENT FOR OPTIMUM COMFORT

Progressive adjusting system allows the helmet to perfectly and user-friendly fit on the rider's head, guaranteeing the crucial advantage in terms of safety and wearer comfort with 3 functional performance.

### INDIVIDUAL FIT HEAD FORM

A long oval shaped head form is designed for a rider's head with a dimension which is considerably fit for Europeans.

Progressive adjusting system allows the hekmet to perfectly and user-friendly fit on the rider's head, guaranteeing the crucial advantage in terms of safety and wearer comfort with 3 function performance.