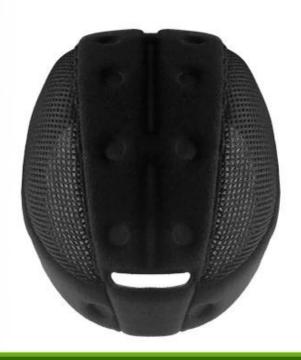

# ONE PIECE ANTIBACTERIAL INNER PADDING

Comfortable and breathable velvet foam padding integrated with air mesh layer, ensures a better moisture wicking and sweat releasing effect. Removable and washable design lead to maximum comfort and hygiene.

Comfortable and breathable velvet foam padding integrated with air mesh layer, ensures a better moisture wicking and sweat releasing effect. Removable and washable design lead to maximum comfort and hygiene.