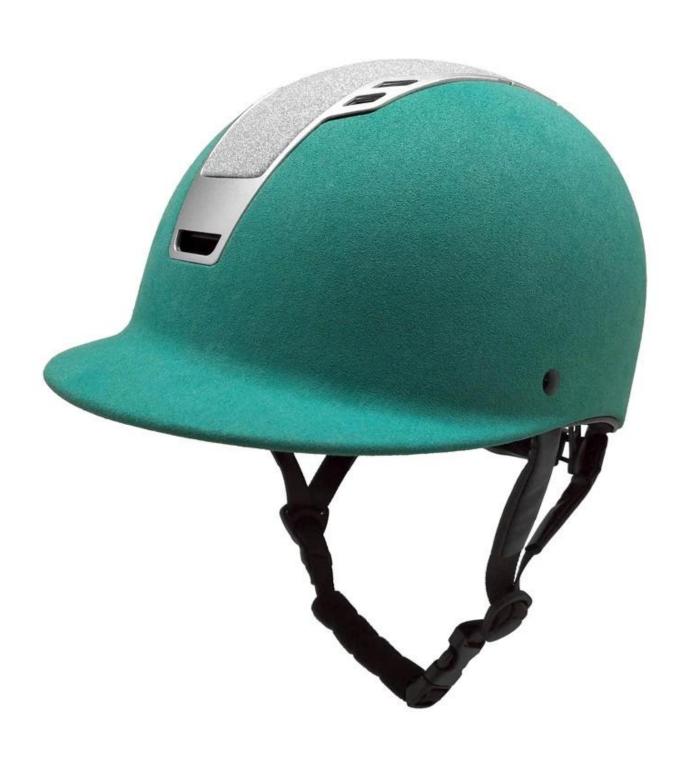

# Factory supply horse riding hats elegant rider protect helmets

# Description of the high-grade polystyrene European horse riding helmets:

- -Elegant design: this design is very fashion for riding, people wear more cool.
- -High quality Organic ABS shell with injection moulding technology.
- -High density EPS material is imported from America,

Accessories-helmet: adjustable chin strap with quick-release buckle; adjustment of the rear of the Castle; Super comfortable pads;