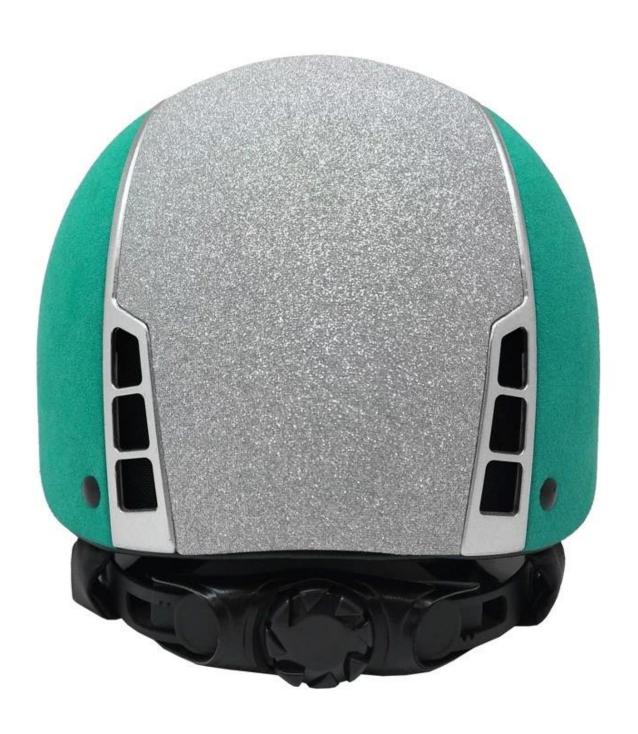

# Detail photos of the low-profile design European horse riding helmets:

A long oval shaped head form is designed for a rider's head with a dimension which is considerably fit for Europeans.

### INDIVIDUAL FIT HEAD FORM

A long oval shaped head form is designed for a rider's head with a dimension which is considerably fit for Europeans.

Progressive adjusting system allows the hekmet to perfectly and user-friendly fit on the rider's head, guaranteeing the crucial advantage in terms of safety and wearer comfort with 3 function performance.