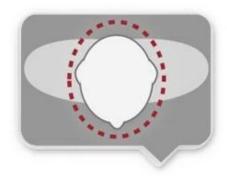

# Knowledge of the head circumference ridentification of the sleek helmets:

### **European headform:**

Oval-shaped helmet is designed for riders head with a dimension which is very fit for Europeans.

**General of the headform:** 

Generic block helmet is designed for riders head with a dimension which is slightly longer than its front rear measurement on the side.

#### **Asian headform:**

And round in the shape of the helmet is designed for riders head with dimension, that is condierably suitable for Asians.