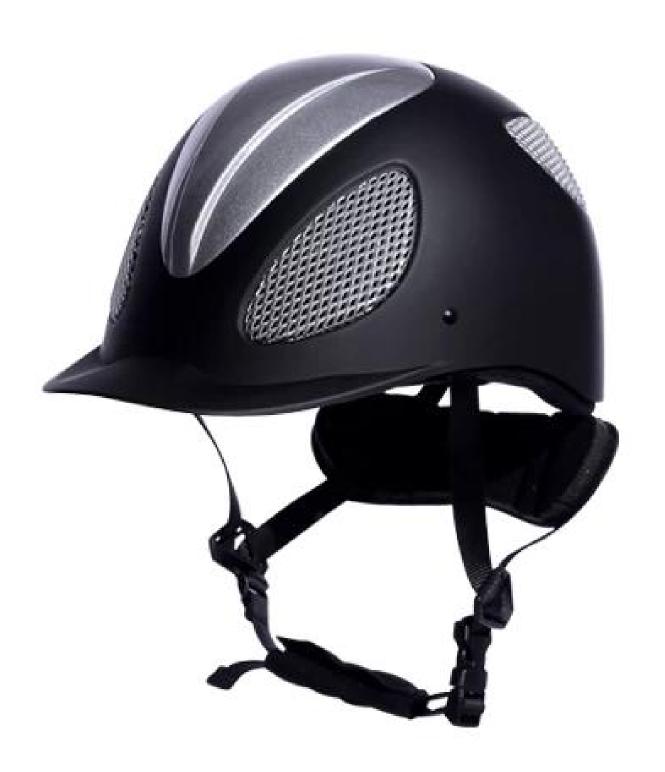

## **Detail photos of equestrian helmet sun visor:**

## **Description of equestrian riding hat:**

-Elegant design: this design is very, horseback riding, people wear more cool.

High-quality eco friendly ABS shell injection technology.

-High density EPS material is imported from America,

Accessories-helmet: adjustable strap with quick-release buckle; Adjust the rear lock; Super comfortable pads;

-Certification: CE EN1384 VG1 certified for impact protection.