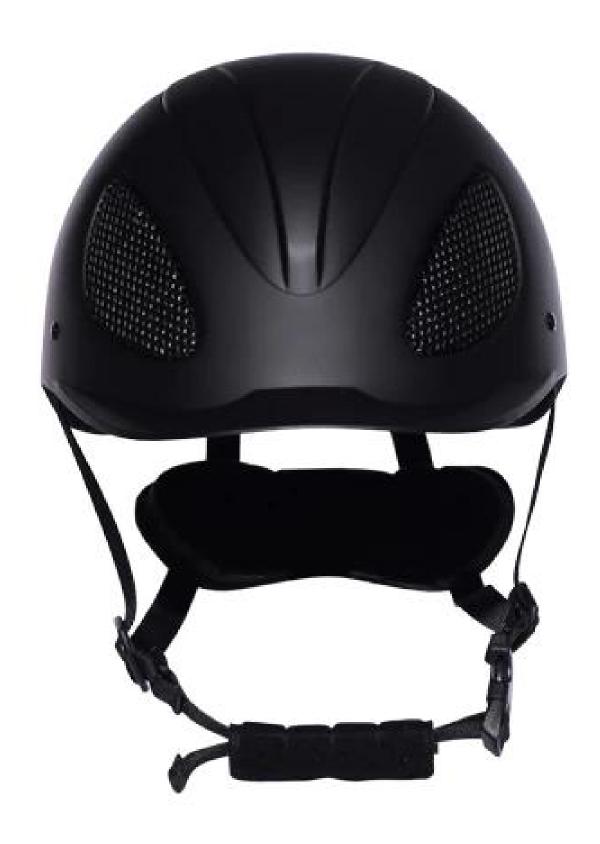

## **Detail photos of equestrian helmet sun visor:**

## **Description of equestrian riding hat:**

-Elegant design: this design is very, horseback riding, people wear more cool.

High-quality eco friendly ABS shell injection technology.

-High density EPS material is imported from America,

Accessories-helmet: adjustable strap with quick-release buckle; Adjust the rear lock; Super comfortable pads;

-Certification: CE EN1384 VG1 certified for impact protection.