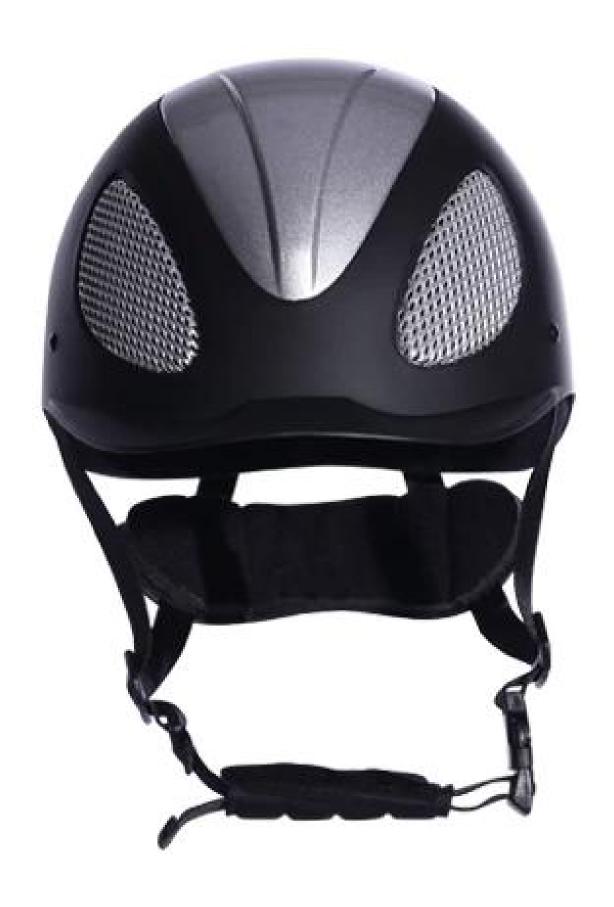

detail               | Internal package: in cloth bag and in box                                                                                           |
|                                | External package: 9 PCs/carton Carton Size: 53.5 67.5 * * 32 CM                                                                     |

## **Description of equestrian riding hat:**

-Elegant design: this design is very, horseback riding, people wear more cool.

High-quality eco friendly ABS shell injection technology.

-High density EPS material is imported from America,

Accessories-helmet: adjustable strap with quick-release buckle; Adjust the rear lock; Super comfortable pads;

-Certification: CE EN1384 VG1 certified for impact protection.

## **Detail photos of equestrian helmet sun visor:**













## **Packagaing information**

Items per Carton: 9 Pieces/Carton

Package Measurements: Carton size: 67\*31.5\*52.5CM

Gross Weight: 4.50 kg

Package Type: 1PCS/PP bag wth color box, 9 PCS PER BROWN CARTON

# The head circumference knowledge of equestrian helmet: European Headform:

An Oval shaped helmet is designed for a rider's head with a dimension which is considerably fit for Europeans.

#### **Generic headform:**

A generic headform helmet is designed for a rider's head with a dimension which is slightly longer front-to-back than its side-to-side measurement.

#### **Asian headform:**

A Round shaped helmet is designed for a rider's head with a dimension which is condierably fit for Asians.



#### **Our Test lab:**

Even though we have considered every necessary elements to