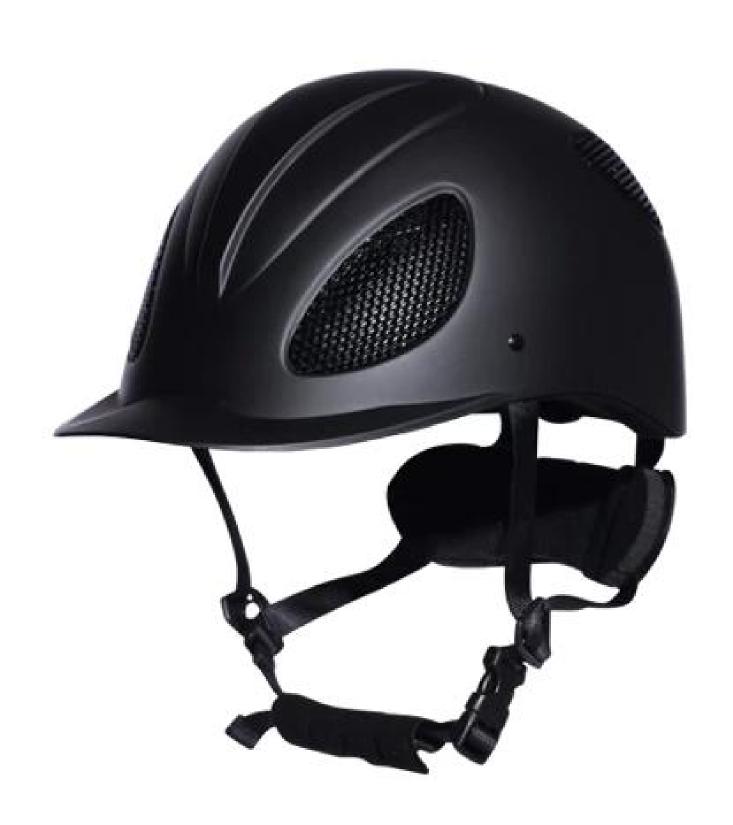

ding detail               | Internal package: in cloth bag and in box                                                                                           |
|                                | External package: 9 PCs/carton Carton Size: 53.5 67.5 * * 32 CM                                                                     |

## **Description of equestrian riding hat:**

-Elegant design: this design is very, horseback riding, people wear more cool.

High-quality eco friendly ABS shell injection technology.

-High density EPS material is imported from America,

Accessories-helmet: adjustable strap with quick-release buckle; Adjust the rear lock; Super comfortable pads;

-Certification: CE EN1384 VG1 certified for impact protection.

## **Detail photos of equestrian helmet sun visor:**













## **Packagaing information**

Items per Carton: 9 Pieces/Carton

Package Measurements: Carton size: 67\*31.5\*52.5CM

Gross Weight: 4.50 kg

Package Type: 1PCS/PP bag wth color box, 9 PCS PER BROWN CARTON

# The head circumference knowledge of equestrian helmet: European Headform:

An Oval shaped helmet is designed for a rider's head with a dimension which is considerably fit for Europeans.

#### **Generic headform:**

A generic headform helmet is designed for a rider's head with a dimension which is slightly longer front-to-back than its side-to-side measurement.

#### **Asian headform:**

A Round shaped helmet is designed for a rider's head with a dimension which is condierably fit for Asians.



#### **Our Test lab:**

Even though we have considered every necessary elements