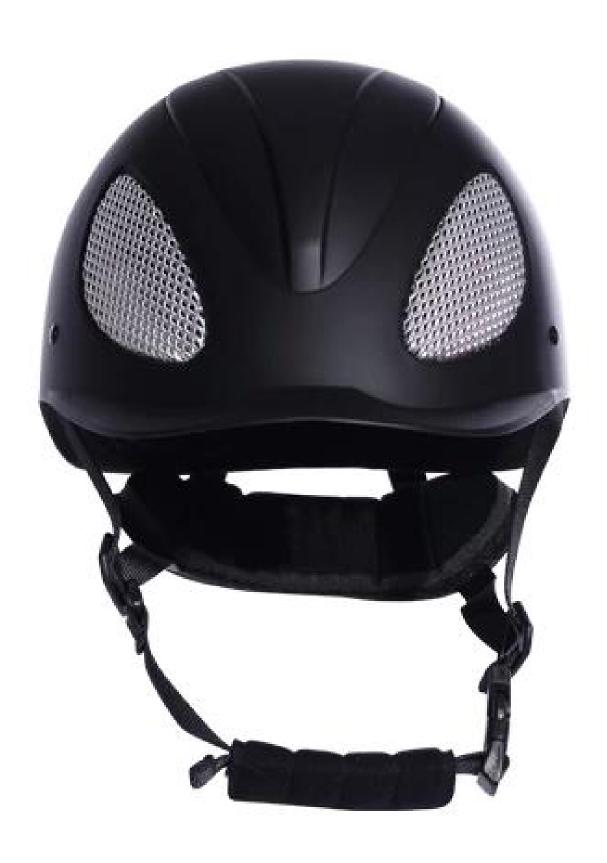

## **Detail photos of equestrian helmet sun visor:**

## **Description of equestrian riding hat:**

-Elegant design: this design is very, horseback riding, people wear more cool.

High-quality eco friendly ABS shell injection technology.

-High density EPS material is imported from America,

Accessories-helmet: adjustable strap with quick-release buckle; Adjust the rear lock; Super comfortable pads;

-Certification: CE EN1384 VG1 certified for impact protection.