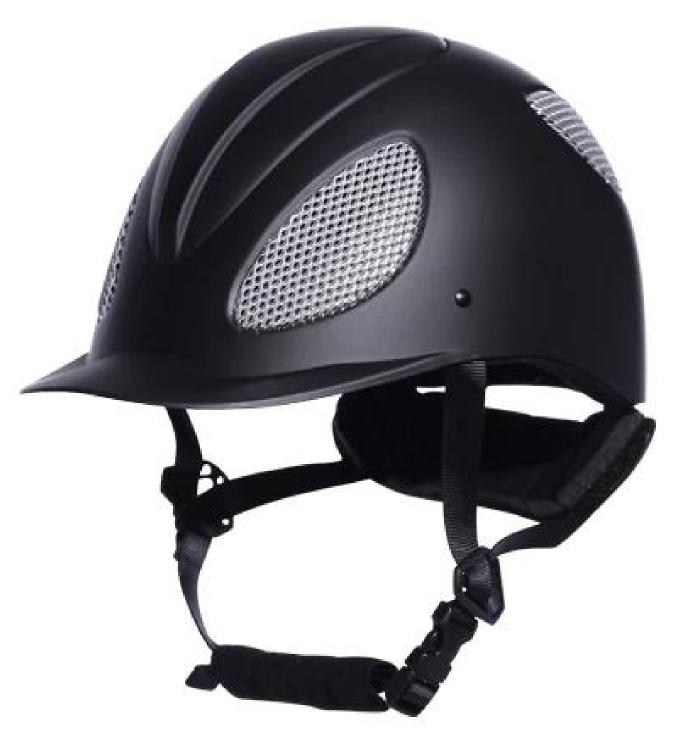

ng detail               | Internal package: in cloth bag and in box                                                                                           |
|                                | External package: 9 PCs/carton Carton Size: 53.5 67.5 * * 32 CM                                                                     |

## **Description of equestrian riding hat:**

-Elegant design: this design is very, horseback riding, people wear more cool.

High-quality eco friendly ABS shell injection technology.

-High density EPS material is imported from America,

Accessories-helmet: adjustable strap with quick-release buckle; Adjust the rear lock; Super comfortable pads;

-Certification: CE EN1384 VG1 certified for impact protection.

## **Detail photos of equestrian helmet sun visor:**













## **Packagaing information**

Items per Carton: 9 Pieces/Carton

Package Measurements: Carton size: 67\*31.5\*52.5CM

Gross Weight: 4.50 kg

Package Type: 1PCS/PP bag wth color box, 9 PCS PER BROWN CARTON

# The head circumference knowledge of equestrian helmet: European Headform:

An Oval shaped helmet is designed for a rider's head with a dimension which is considerably fit for Europeans.

#### **Generic headform:**

A generic headform helmet is designed for a rider's head with a dimension which is slightly longer front-to-back than its side-to-side measurement.

#### **Asian headform:**

A Round shaped helmet is designed for a rider's head with a dimension which is condierably fit for Asians.



#### **Our Test lab:**

Even though we have considered every necessary elements t