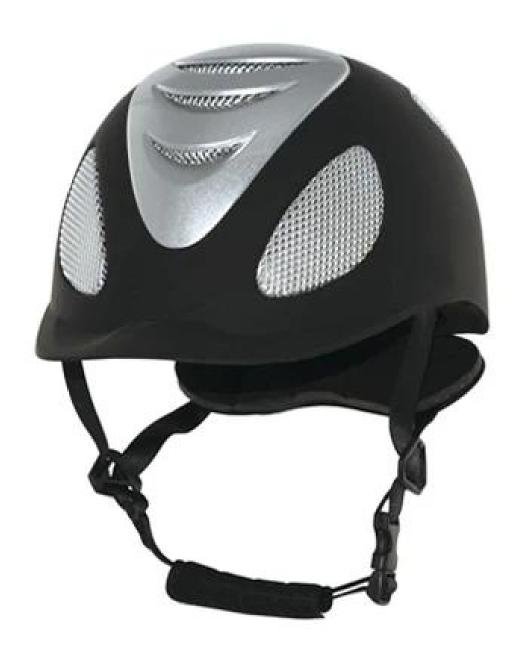

|
| Packing detail          | Inner packing: a cloth bag and a box                                                         |
|                         | Outer packing: 9 pcs/carton Carton size: 67.5*32*53.5CM                                      |

### The description of horse riding helmets:

- Elegant design: This design is very , in the process of riding , people wear more cool.
- The high quality eco-friendly ABS shell with injection technology.
- The high density black EPS material is imported from American,
- The helmet accessories: adjustable chin strap with quick-release buckle; rear lock adjustment; cool comfortable pads;
- Certification: CE EN1384, VG1 certified for impact protection.

### The detail pictures of helmets for equestrian helmets:







### **Packagaing information**

Items per Carton: 9 Pieces/Carton

Package Measurements: Carton size: 67\*31.5\*52.5CM

Gross Weight: 4.50 kg

Package Type: 1PCS/PP bag wth color box, 9 PCS PER BROWN CARTON

# The head circumference knowledge of equestrian helmet:

### **European Headform:**

An Oval shaped helmet is designed for a rider's head with a dimension which is considerably fit for Europeans.

#### **Generic headform:**

A generic headform helmet is designed for a rider's head with a dimension which is slightly longer front-to-back than its side-to-side measurement.

#### Asian headform:

A Round shaped helmet is designed for a rider's head with a dimension which is condierably fit for Asians.



#### **Our Test lab:**

Even though we have considered every necessary elements t