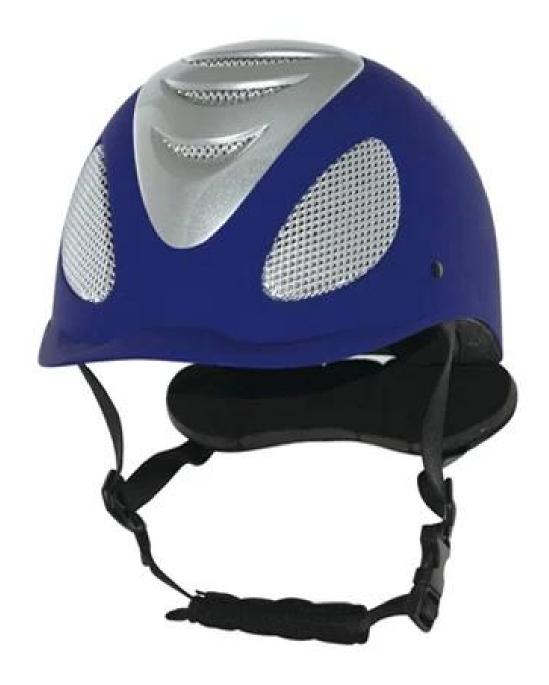

|
| Packing detail          | Inner packing: a cloth bag and a box                                                         |
|                         | Outer packing: 9 pcs/carton Carton size: 67.5*32*53.5CM                                      |

### The description of horse riding helmets:

- Elegant design: This design is very , in the process of riding , people wear more cool.
- The high quality eco-friendly ABS shell with injection technology.
- The high density black EPS material is imported from American,
- The helmet accessories: adjustable chin strap with quick-release buckle; rear lock adjustment; cool comfortable pads;
- Certification: CE EN1384, VG1 certified for impact protection.

### The detail pictures of helmets for equestrian helmets:







### **Packagaing information**

Items per Carton: 9 Pieces/Carton

Package Measurements: Carton size: 67\*31.5\*52.5CM

Gross Weight: 4.50 kg

Package Type: 1PCS/PP bag wth color box, 9 PCS PER BROWN CARTON

# The head circumference knowledge of equestrian helmet:

### **European Headform:**

An Oval shaped helmet is designed for a rider's head with a dimension which is considerably fit for Europeans.

#### **Generic headform:**

A generic headform helmet is designed for a rider's head with a dimension which is slightly longer front-to-back than its side-to-side measurement.

#### Asian headform:

A Round shaped helmet is designed for a rider's head with a dimension which is condierably fit for Asians.



#### **Our Test lab:**

Even though we have considered every necessary elements to