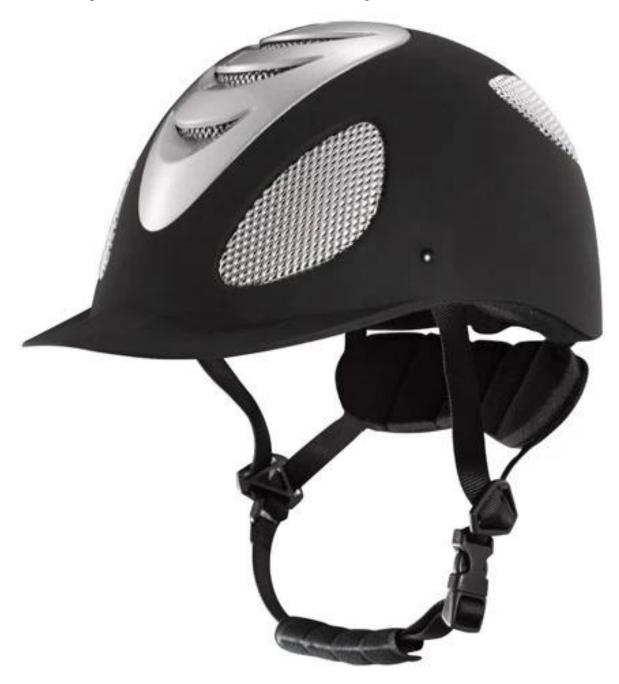

|
| Packing detail          | Inner packing: a cloth bag and a box                                                         |
|                         | Outer packing: 9 pcs/carton Carton size: 67.5*32*53.5CM                                      |

### The description of horse riding helmets:

- Elegant design: This design is very , in the process of riding , people wear more cool.
- The high quality eco-friendly ABS shell with injection technology.
- The high density black EPS material is imported from American,
- The helmet accessories: adjustable chin strap with quick-release buckle; rear lock adjustment; cool comfortable pads;
- Certification: CE EN1384, VG1 certified for impact protection.

### The detail pictures of helmets for equestrian helmets:







### **Packagaing information**

Items per Carton: 9 Pieces/Carton

Package Measurements: Carton size: 67\*31.5\*52.5CM

Gross Weight: 4.50 kg

Package Type: 1PCS/PP bag wth color box, 9 PCS PER BROWN CARTON

# The head circumference knowledge of equestrian helmet:

### **European Headform:**

An Oval shaped helmet is designed for a rider's head with a dimension which is considerably fit for Europeans.

#### **Generic headform:**

A generic headform helmet is designed for a rider's head with a dimension which is slightly longer front-to-back than its side-to-side measurement.

#### Asian headform:

A Round shaped helmet is designed for a rider's head with a dimension which is condierably fit for Asians.



#### **Our Test lab:**

Even though we have considered every necessary elements