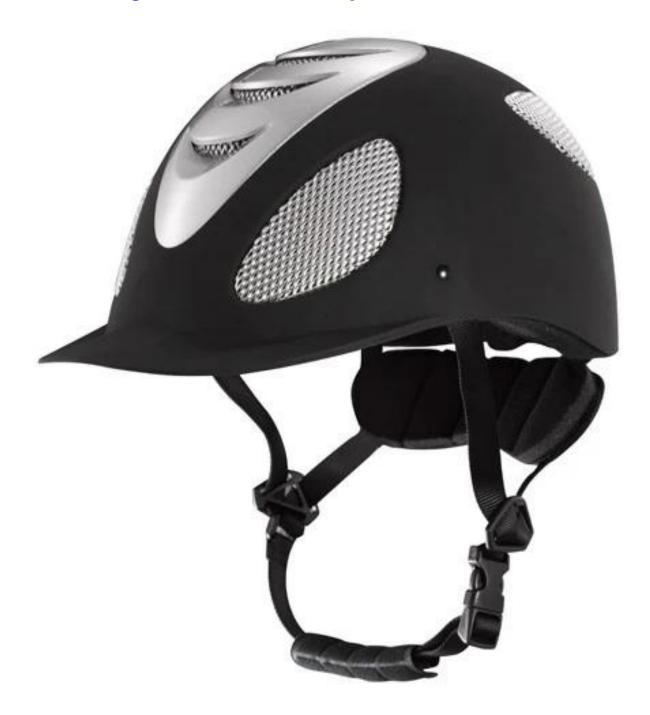

# **Horse riding helmets canada, equine helmet covers AU-H03**



# The specification of horse riding helmet

| Model No.               | AU-H03                                                                                       |
|-------------------------|----------------------------------------------------------------------------------------------|
| Material                | ABS shell+ High-density EPS, excellent resistance to impact and shock absorption performance |
| Design                  | Painting                                                                                     |
| Certification           | CE (EN 1384 certification)                                                                   |
| Size/Head circumference | Sizes: 52,53,54,55,56,57,58,59,60,61;                                                        |
| Lining