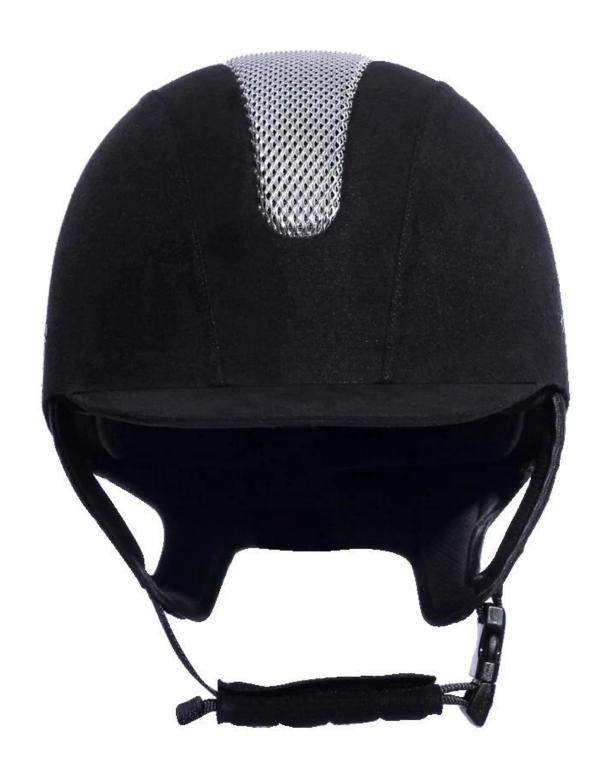

|
| Lining                  | Removable and washable lining                                                                |
| Color                   | PANTONE                                                                                      |
| Sample time             | 3-7 working day                                                                              |
| MOQ                     | 500 PCS                                                                                      |
| Packing detail          | Inner packing: a cloth bag and a box                                                         |
|                         | Outer packing: 9 pcs/carton Carton size: 67.5*32*53.5CM                                      |

# The detail pictures of horse riding helmets for men:







## **Packagaing information**

Items per Carton: 9 Pieces/Carton

Package Measurements: Carton size: 67\*31.5\*52.5CM

Gross Weight: 4.50 kg

Package Type: 1PCS/PP bag wth color box, 9 PCS PER BROWN CARTON

The head circumference knowledge of horse riding helmets for men:

#### **European Headform:**

An Oval shaped helmet is designed for a rider's head with a dimension which is considerably fit for Europeans.

#### **Generic headform:**

A generic headform helmet is designed for a rider's head with a dimension which is slightly longer front-to-back than its side-to-side measurement.

#### **Asian headform:**

A Round shaped helmet is designed for a rider's head with a dimension which is condierably fit for Asians.



#### **Our Test lab:**

Even though we have considered every necessa