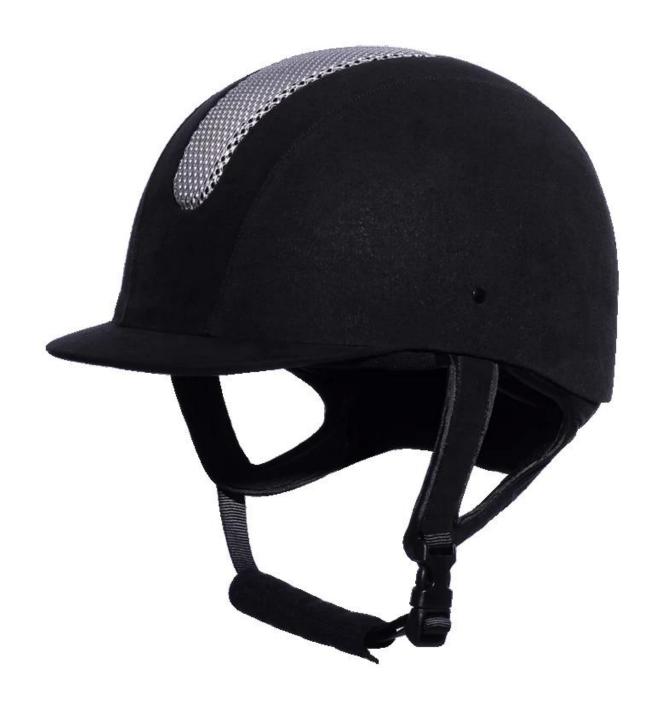

|
| Lining                  | Removable and washable lining                                                                |
| Color                   | PANTONE                                                                                      |
| Sample time             | 3-7 working day                                                                              |
| MOQ                     | 500 PCS                                                                                      |
| Packing detail          | Inner packing: a cloth bag and a box                                                         |
|                         | Outer packing: 9 pcs/carton Carton size: 67.5*32*53.5CM                                      |

# The detail pictures of horse riding helmets for men:







## **Packagaing information**

Items per Carton: 9 Pieces/Carton

Package Measurements: Carton size: 67\*31.5\*52.5CM

Gross Weight: 4.50 kg

Package Type: 1PCS/PP bag wth color box, 9 PCS PER BROWN CARTON

The head circumference knowledge of horse riding helmets for men:

#### **European Headform:**

An Oval shaped helmet is designed for a rider's head with a dimension which is considerably fit for Europeans.

#### **Generic headform:**

A generic headform helmet is designed for a rider's head with a dimension which is slightly longer front-to-back than its side-to-side measurement.

#### **Asian headform:**

A Round shaped helmet is designed for a rider's head with a dimension which is condierably fit for Asians.



#### **Our Test lab:**

Even though we have considered every neces