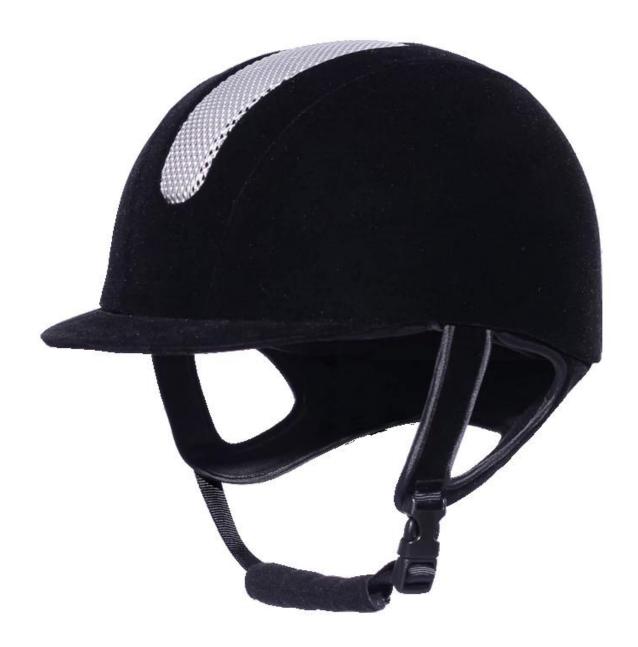

# Horse riding helmets for men, with different head circumference, AU-H01



## The description of horse riding helmets for men:

- Elegant design: This design is very , in the process of riding , people wear more cool.
- The high quality eco-friendly ABS shell with injection technology.
- The high density black EPS material is imported from American,
- The helmet accessories: adjustable chin strap with quick-release buckle; rear lock adjustment; cool comfortable pads;
- Certification: CE EN1384, VG1 certified for impact protection.

# The specification of horse riding helmets for men

| Model No.               | AU-H02 horse riding helmets for men                                                          |
|-------------------------|----------------------------------------------------------------------------------------------|
| Material                | ABS shel