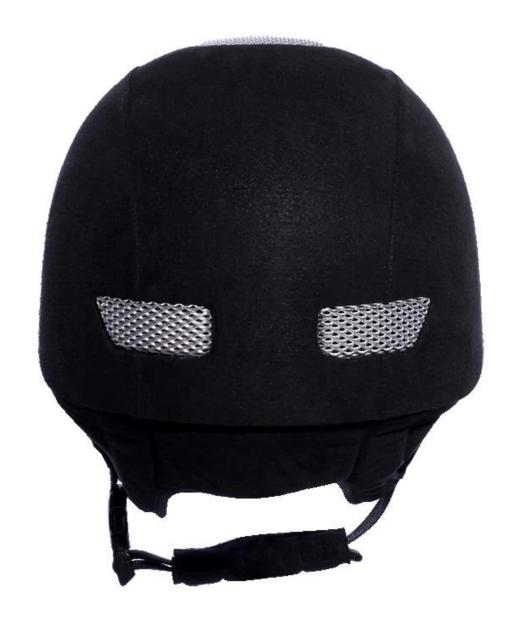

| Lining                  | Removable and washable lining                                                                |
| Color                   | PANTONE                                                                                      |
| Sample time             | 3-7 working day                                                                              |
| MOQ                     | 500 PCS                                                                                      |
| Packing detail          | Inner packing: a cloth bag and a box                                                         |
|                         | Outer packing: 9 pcs/carton Carton size: 67.5*32*53.5CM                                      |

# The detail pictures of horse riding helmets for men:







## **Packagaing information**

Items per Carton: 9 Pieces/Carton

Package Measurements: Carton size: 67\*31.5\*52.5CM

Gross Weight: 4.50 kg

Package Type: 1PCS/PP bag wth color box, 9 PCS PER BROWN CARTON

The head circumference knowledge of horse riding helmets for men:

#### **European Headform:**

An Oval shaped helmet is designed for a rider's head with a dimension which is considerably fit for Europeans.

#### **Generic headform:**

A generic headform helmet is designed for a rider's head with a dimension which is slightly longer front-to-back than its side-to-side measurement.

#### **Asian headform:**

A Round shaped helmet is designed for a rider's head with a dimension which is condierably fit for Asians.



#### **Our Test lab:**

Even though we have considered every necessary