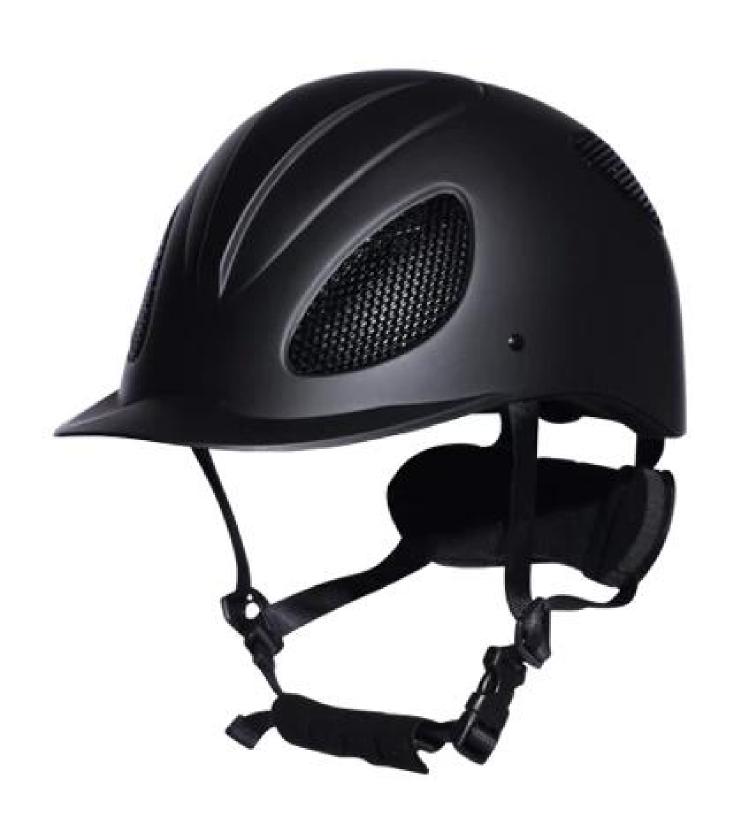

# **Detail photos of equestrian helmet sun visor:**

# Specification of riding hat:

| Model No.                      | AU-H03A equestrian helmet sun visor                                                                                                 |
|--------------------------------|-------------------------------------------------------------------------------------------------------------------------------------|
|                                | ABS Shell + With high density EPS, excellent the resistance of the on the impact of the and shock absorption the performance of the |
| A proposal from the            | Painting                                                                                                                            |
|                                | CE (EN 1384 certification)                                                                                                          |
| Size/Head the perimeter of the | Size: 52, 53, 54, 55, 56, 57, 58, 59, 60, 61;                                                                                       |
| Lining                         | Removable and washable lining                                                                                                       |
| The color of the               | PANTONE                                                                                                                             |
| Sample time                    | 3-7 Working day                                                                                                                     |
| MOQ                            | 500 PCS                                                                                                                             |
| Packading detail               | Internal package: in cloth bag and in box                                                                                           |
|                                | External package: 9 PCs/carton Carton Size: 53.5 67.5 * * 32 CM                                                                     |