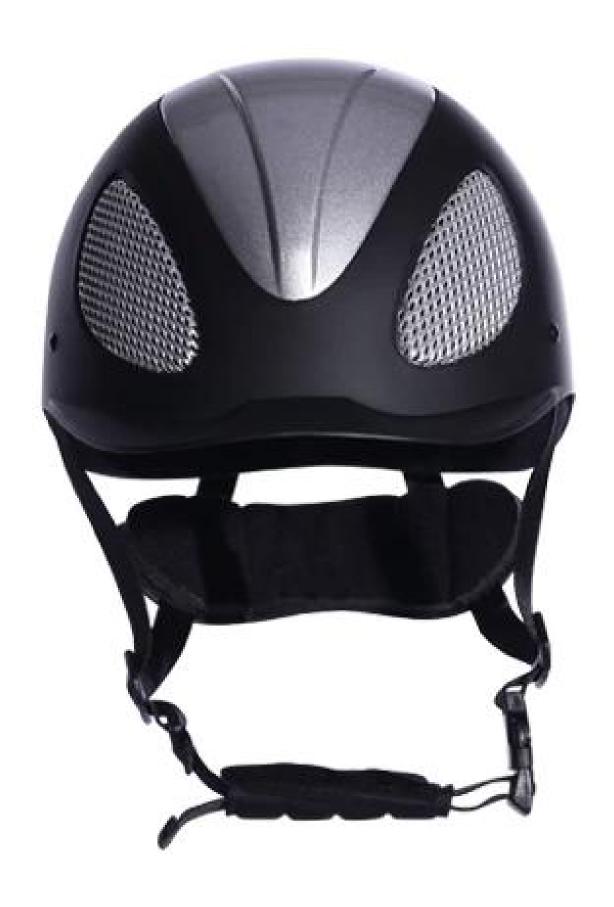

detail               | Internal package: in cloth bag and in box                                                                                           |
|                                | External package: 9 PCs/carton Carton Size: 53.5 67.5 * * 32 CM                                                                     |

### **Description of equestrian riding hat:**

-Elegant design: this design is very, horseback riding, people wear more cool.

High-quality eco friendly ABS shell injection technology.

-High density EPS material is imported from America,

Accessories-helmet: adjustable strap with quick-release buckle; Adjust the rear lock; Super comfortable pads;

-Certification: CE EN1384 VG1 certified for impact protection.

# **Detail photos of equestrian helmet sun visor:**













# **Packagaing information**

Items per Carton: 9 Pieces/Carton

Package Measurements: Carton size: 67\*31.5\*52.5CM

Gross Weight: 4.50 kg

Package Type: 1PCS/PP bag wth color box, 9 PCS PER BROWN CARTON

# The head circumference knowledge of equestrian helmet: European Headform:

An Oval shaped helmet is designed for a rider's head with a dimension which is considerably fit for Europeans.

#### **Generic headform:**

A generic headform helmet is designed for a rider's head with a dimension which is slightly longer front-to-back than its side-to-side measurement.

#### **Asian headform:**

A Round shaped helmet is designed for a rider's head with a dimension which is condierably fit for Asians.



#### **Our Test lab:**

Even though we have considered every necessary elements to e