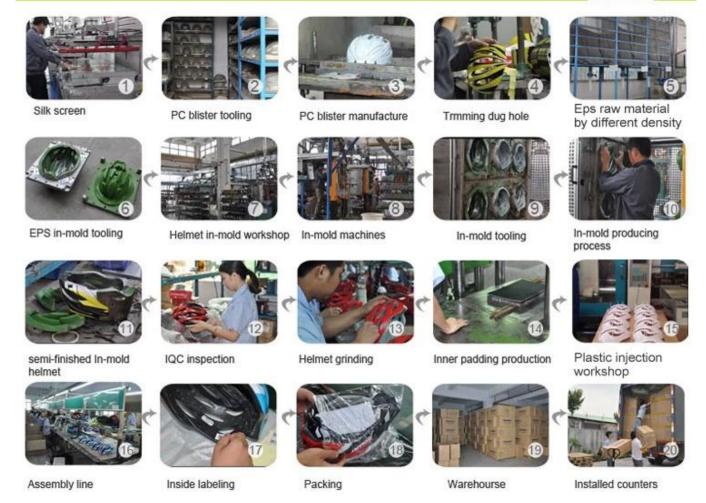

# The helmet production procedure is as below:

silk screen  $\rightarrow$  PC blister tooling  $\rightarrow$  PC blister manufacture  $\rightarrow$  Trimming dug hole  $\rightarrow$  EPS raw material by different density  $\rightarrow$  EPS in-mold tooling  $\rightarrow$  helmet in-mold workshop  $\rightarrow$  in-mold machines  $\rightarrow$  in-mold tooling  $\rightarrow$  in-mold producing process  $\rightarrow$  semi-finished in-mold helmet  $\rightarrow$  IQC inspection  $\rightarrow$  helmet grinding  $\rightarrow$  inner padding production  $\rightarrow$  plastic injection workshop  $\rightarrow$  assembly line  $\rightarrow$ inside labeling  $\rightarrow$  packing  $\rightarrow$  warehouse  $\rightarrow$  installed counters.

#### **Production Procedure**