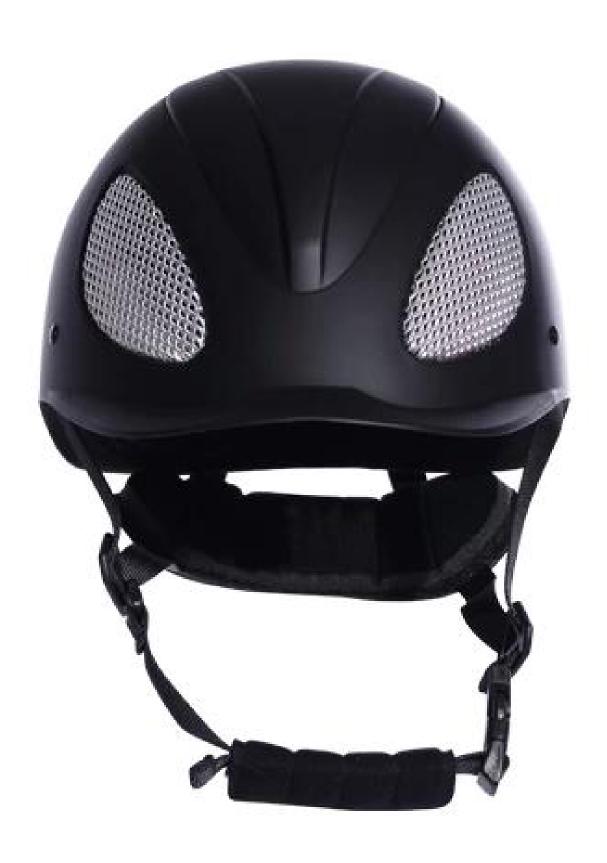

ail               | Internal package: in cloth bag and in box                                                                                           |
|                                | External package: 9 PCs/carton Carton Size: 53.5 67.5 * * 32 CM                                                                     |

### **Description of equestrian riding hat:**

-Elegant design: this design is very, horseback riding, people wear more cool.

High-quality eco friendly ABS shell injection technology.

-High density EPS material is imported from America,

Accessories-helmet: adjustable strap with quick-release buckle; Adjust the rear lock; Super comfortable pads;

-Certification: CE EN1384 VG1 certified for impact protection.

# **Detail photos of equestrian helmet sun visor:**













# **Packagaing information**

Items per Carton: 9 Pieces/Carton

Package Measurements: Carton size: 67\*31.5\*52.5CM

Gross Weight: 4.50 kg

Package Type: 1PCS/PP bag wth color box, 9 PCS PER BROWN CARTON

# The head circumference knowledge of equestrian helmet: European Headform:

An Oval shaped helmet is designed for a rider's head with a dimension which is considerably fit for Europeans.

#### **Generic headform:**

A generic headform helmet is designed for a rider's head with a dimension which is slightly longer front-to-back than its side-to-side measurement.

#### **Asian headform:**

A Round shaped helmet is designed for a rider's head with a dimension which is condierably fit for Asians.



#### **Our Test lab:**

Even though we have considered every necessary elements to enhan