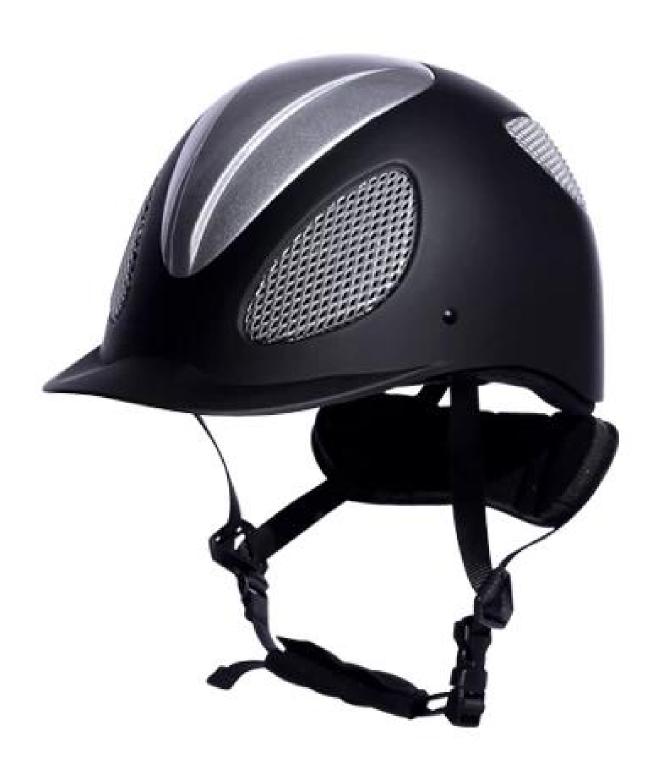

etail               | Internal package: in cloth bag and in box                                                                                           |
|                                | External package: 9 PCs/carton Carton Size: 53.5 67.5 * * 32 CM                                                                     |

### **Description of equestrian riding hat:**

-Elegant design: this design is very, horseback riding, people wear more cool.

High-quality eco friendly ABS shell injection technology.

-High density EPS material is imported from America,

Accessories-helmet: adjustable strap with quick-release buckle; Adjust the rear lock; Super comfortable pads;

-Certification: CE EN1384 VG1 certified for impact protection.

# **Detail photos of equestrian helmet sun visor:**













# **Packagaing information**

Items per Carton: 9 Pieces/Carton

Package Measurements: Carton size: 67\*31.5\*52.5CM

Gross Weight: 4.50 kg

Package Type: 1PCS/PP bag wth color box, 9 PCS PER BROWN CARTON

# The head circumference knowledge of equestrian helmet: European Headform:

An Oval shaped helmet is designed for a rider's head with a dimension which is considerably fit for Europeans.

#### **Generic headform:**

A generic headform helmet is designed for a rider's head with a dimension which is slightly longer front-to-back than its side-to-side measurement.

#### **Asian headform:**

A Round shaped helmet is designed for a rider's head with a dimension which is condierably fit for Asians.



#### **Our Test lab:**

Even though we have considered every necessary elements to enh