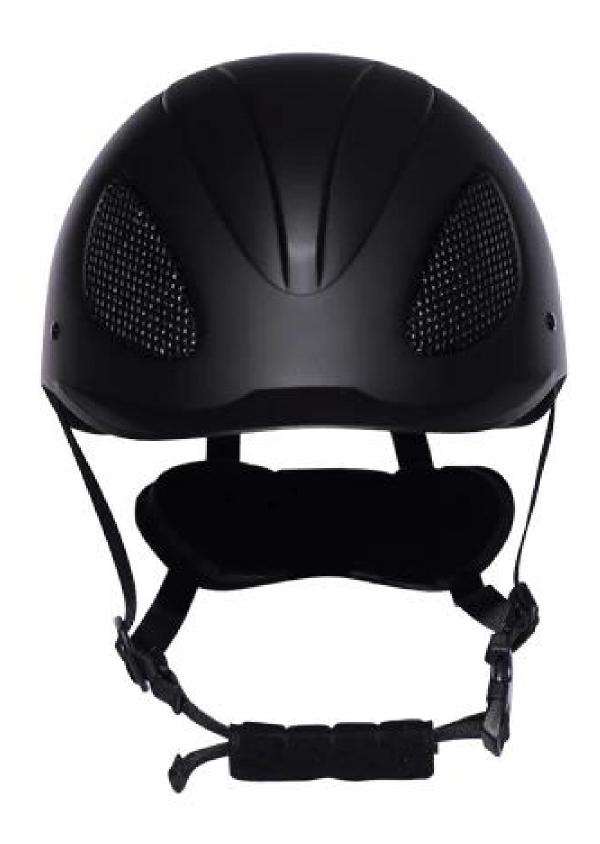

l               | Internal package: in cloth bag and in box                                                                                           |
|                                | External package: 9 PCs/carton Carton Size: 53.5 67.5 * * 32 CM                                                                     |

### **Description of equestrian riding hat:**

-Elegant design: this design is very, horseback riding, people wear more cool.

High-quality eco friendly ABS shell injection technology.

-High density EPS material is imported from America,

Accessories-helmet: adjustable strap with quick-release buckle; Adjust the rear lock; Super comfortable pads;

-Certification: CE EN1384 VG1 certified for impact protection.

# **Detail photos of equestrian helmet sun visor:**













# **Packagaing information**

Items per Carton: 9 Pieces/Carton

Package Measurements: Carton size: 67\*31.5\*52.5CM

Gross Weight: 4.50 kg

Package Type: 1PCS/PP bag wth color box, 9 PCS PER BROWN CARTON

# The head circumference knowledge of equestrian helmet: European Headform:

An Oval shaped helmet is designed for a rider's head with a dimension which is considerably fit for Europeans.

#### **Generic headform:**

A generic headform helmet is designed for a rider's head with a dimension which is slightly longer front-to-back than its side-to-side measurement.

#### **Asian headform:**

A Round shaped helmet is designed for a rider's head with a dimension which is condierably fit for Asians.



#### **Our Test lab:**

Even though we have considered every necessary elements to enhance