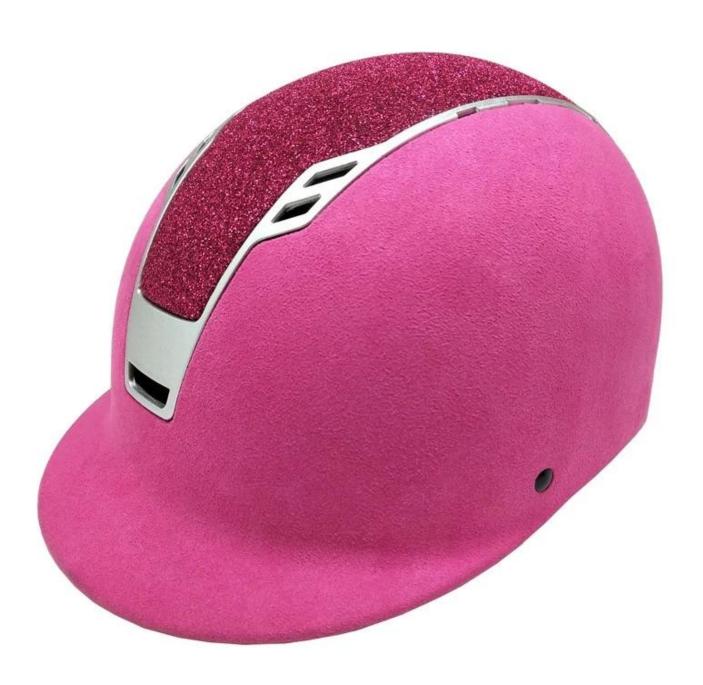

# Detail photos of the low-profile design European horse riding helmets:

A long oval shaped head form is designed for a rider's head with a dimension which is considerably fit for Europeans.

### INDIVIDUAL FIT HEAD FORM

A long oval shaped head form is designed for a rider's head with a dimension which is considerably fit for Europeans.

Progressive adjusting system allows the hekmet to perfectly and user-friendly fit on the rider's head, guaranteeing the crucial advantage in terms of safety and wearer comfort with 3 function performance.