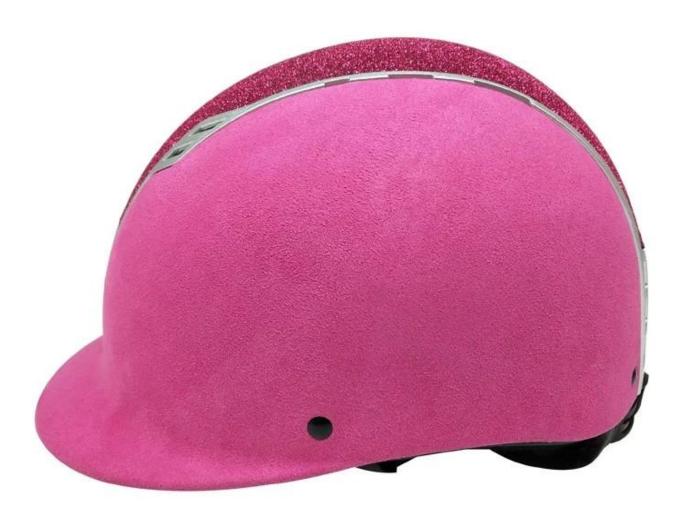

# Detail photos of the low-profile design European horse riding helmets:

A long oval shaped head form is designed for a rider's head with a dimension which is considerably fit for Europeans.

### INDIVIDUAL FIT HEAD FORM

A long oval shaped head form is designed for a rider's head with a dimension which is considerably fit for Europeans.

Progressive adjusting system allows the hekmet to perfectly and user-friendly fit on the rider's head, guaranteeing the crucial advantage in terms of safety and wearer comfort with 3 function performance.