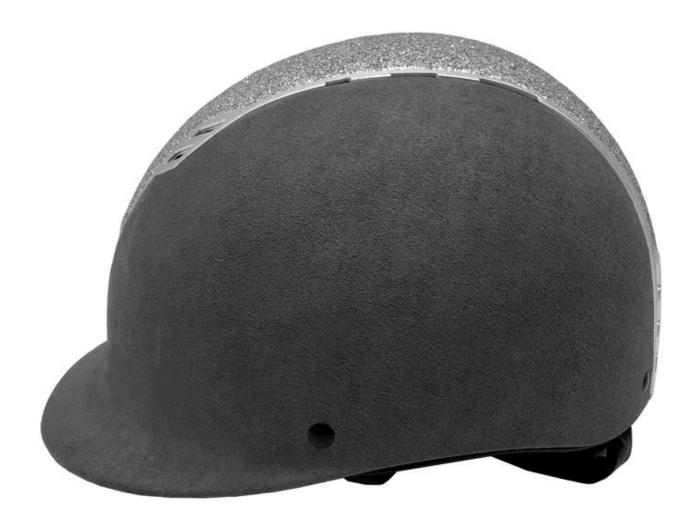

# Horse riding protect helmet au-h07 nice equestrian helmet wholesale

# Description of the high-grade polystyrene European horse riding helmets:

- -Elegant design: this design is very fashion for riding, people wear more cool.
- -High quality Organic ABS shell with injection moulding technology.
- -High density EPS material is imported from America,

# Specification of the high-grade polystyrene European horse riding helmets:

| Model No.                      | H07                                                                 |
|--------------------------------|---------------------------------------------------------------------|
| Material                       | ABS Shell + With high density EPS, excellent shock absorption       |
| A proposal from the            | Suede, Velvet, PU Skin                                              |
| vents                          | 17                                                                  |
| Size/Head the perimeter of the | Size: 52, 53, 54, 55, 56, 57, 58, 59, 60, 61;                       |
| Lining                         | One-piece removable and can be washed in the washing machine lining |
| The color of the               | PANTONE                                                             |
| Sample time                    | 3-7 Working day                                                     |
| MOQ                            | 500 PCS                                                             |
| Packaging defails              | Internal package: about cloth bag and about box                     |
|                                | External package: 9 PCs/carton Carton Size: * 32 * 53.5 67.5 CM     |