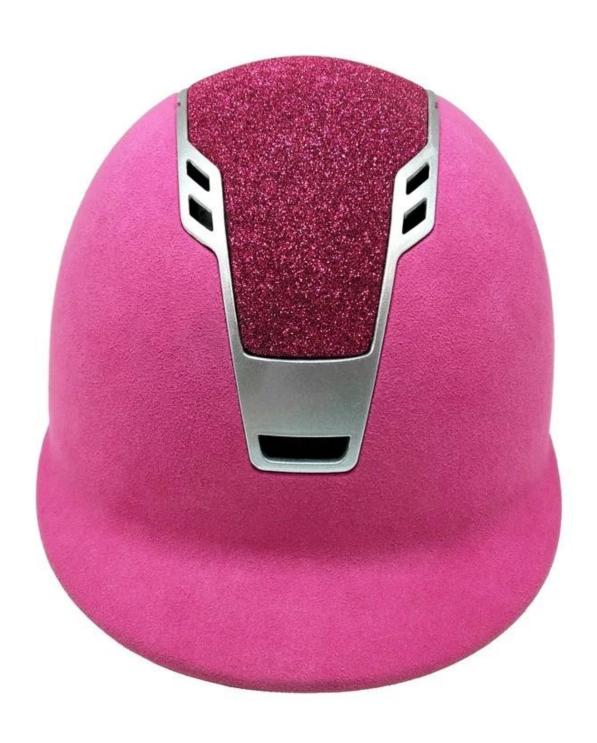

# Horse riding protect helmet au-h07 nice equestrian helmet wholesale

# Description of the high-grade polystyrene European horse riding helmets:

- -Elegant design: this design is very fashion for riding, people wear more cool.
- -High quality Organic ABS shell with injection moulding technology.
- -High density EPS material is imported from America,