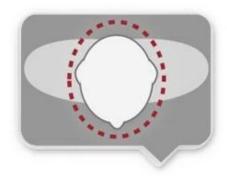

# Detail photos of the low-profile design European horse riding helmets:

A long oval shaped head form is designed for a rider's head with a dimension which is considerably fit for Europeans.

### INDIVIDUAL FIT HEAD FORM

A long oval shaped head form is designed for a rider's head with a dimension which is considerably fit for Europeans.

Progressive adjusting system allows the hekmet to perfectly and user-friendly fit on the rider's head, guaranteeing the crucial advantage in terms of safety and wearer comfort with 3 function performance.

#### **European headform:**

Oval-shaped helmet is designed for riders head with a dimension which is very fit for Europeans.