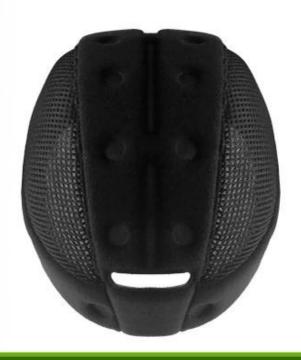

# ONE PIECE ANTIBACTERIAL INNER PADDING

Comfortable and breathable velvet foam padding integrated with air mesh layer, ensures a better moisture wicking and sweat releasing effect. Removable and washable design lead to maximum comfort and hygiene.