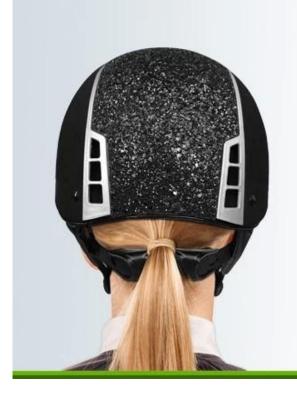

### FRIENDLY DESIGN FOR WOMEN PONYTAIL

Considerate rear space ensures your braid, rope or bun hairdos look good with a helmet, keep hair from slipping and getting in your face while you're riding and allow your hairstyle fit snugly under helmet. It still looks good when the helmet comes off.