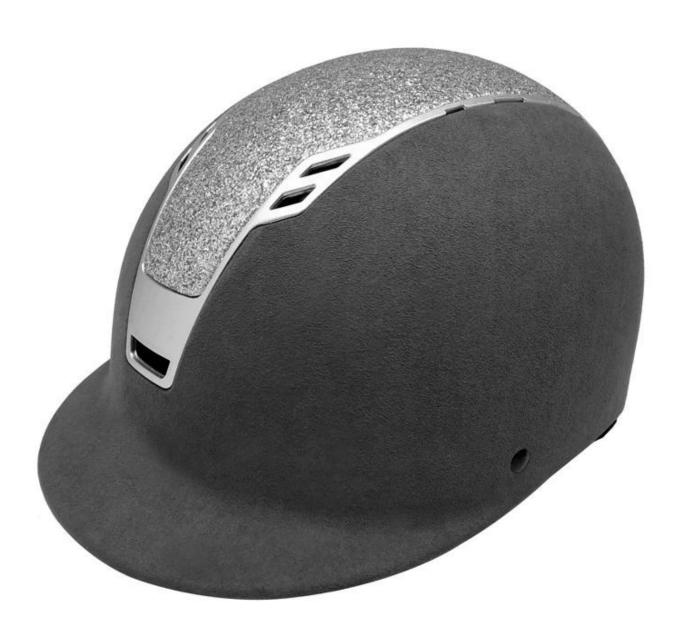

# Horse riding protect helmet au-h07 nice equestrian helmet wholesale

# Description of the high-grade polystyrene European horse riding helmets:

- -Elegant design: this design is very fashion for riding, people wear more cool.
- -High quality Organic ABS shell with injection moulding technology.
- -High density EPS material is imported from America,

# Specification of the high-grade polystyrene European horse riding helmets:

| Model No.                      | H07                                                                 |
|--------------------------------|---------------------------------------------------------------------|
| Material                       | ABS Shell + With high density EPS, excellent shock absorption       |
| A proposal from the            | Suede, Velvet, PU Skin                                              |
| vents                          | 17                                                                  |
| Size/Head the perimeter of the | Size: 52, 53, 54, 55, 56, 57, 58, 59, 60, 61;                       |
| Lining                         | One-piece removable and can be washed in the washing machine lining |
| The color of the               | PANTONE                                                             |
| Sample time                    | 3-7 Working day                                                     |
| MOQ                            | 500 PCS                                                             |
| Packaging defails              | Internal package: about cloth bag and about box                     |
|                                | External package: 9 PCs/carton Carton Size: * 32 * 53.5 67.5 CM     |