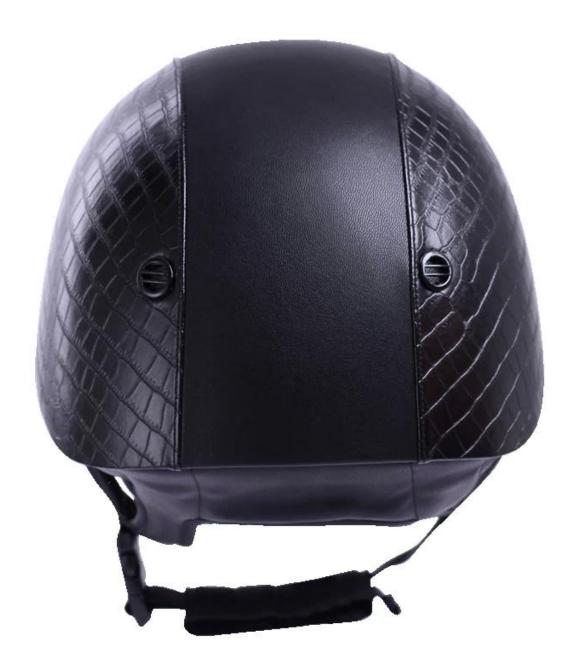

# Horseback riding hat, elegant horse riding helmet AU-H01

### The description of best equestrian helmet:

- Elegant design: This design is very , in the process of riding , people wear more cool.
- The high quality eco-friendly ABS shell with injection technology.
- The high density black EPS material is imported from American,
- The helmet accessories: adjustable chin strap with quick-release buckle; rear lock adjustment; cool comfortable pads;
- Certification: CE EN1384, VG1 certified for impact protection.