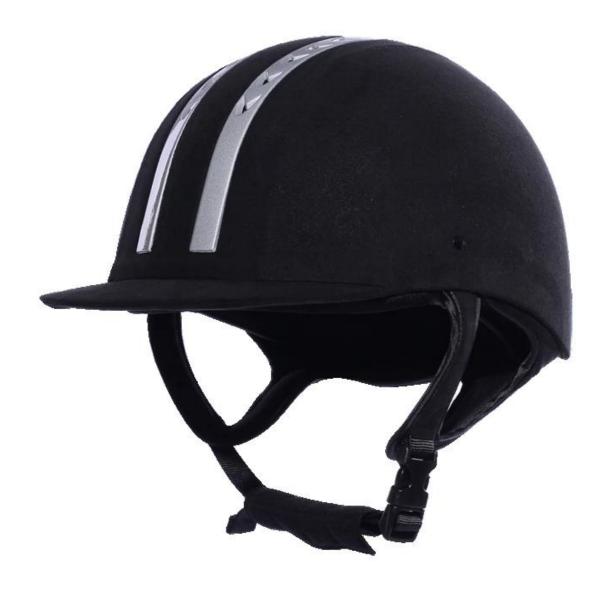

# Horseback riding hat, elegant horse riding helmet AU-H01



### The description of best equestrian helmet:

- Elegant design: This design is very , in the process of riding , people wear more cool.
- The high quality eco-friendly ABS shell with injection technology.
- The high density black EPS material is imported from American,
- The helmet accessories: adjustable chin strap with quick-release buckle; rear lock adjustment; cool comfortable pads;
- Certification: CE EN1384, VG1 certified for impact protection.

# The specification of best equestrian helmet[]

| Model No.               | AU-H01                                                                                       |  |
|-------------------------|----------------------------------------------------------------------------------------------|--|
| Material                | ABS shell+