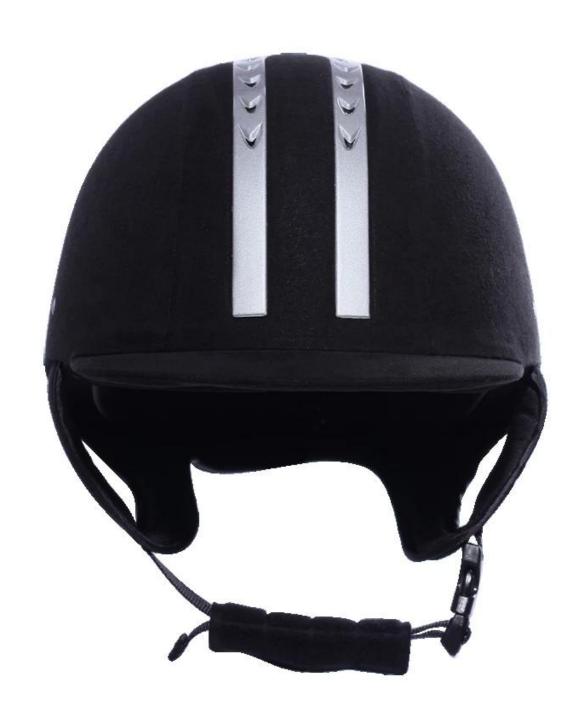

# Horseback riding hat, elegant horse riding helmet AU-H01

### The description of best equestrian helmet:

- Elegant design: This design is very , in the process of riding , people wear more cool.
- The high quality eco-friendly ABS shell with injection technology.
- The high density black EPS material is imported from American,
- The helmet accessories: adjustable chin strap with quick-release buckle; rear lock adjustment; cool comfortable pads;
- Certification: CE EN1384, VG1 certified for impact protection.

# The detail pictures of helmets for equestrian helmets: