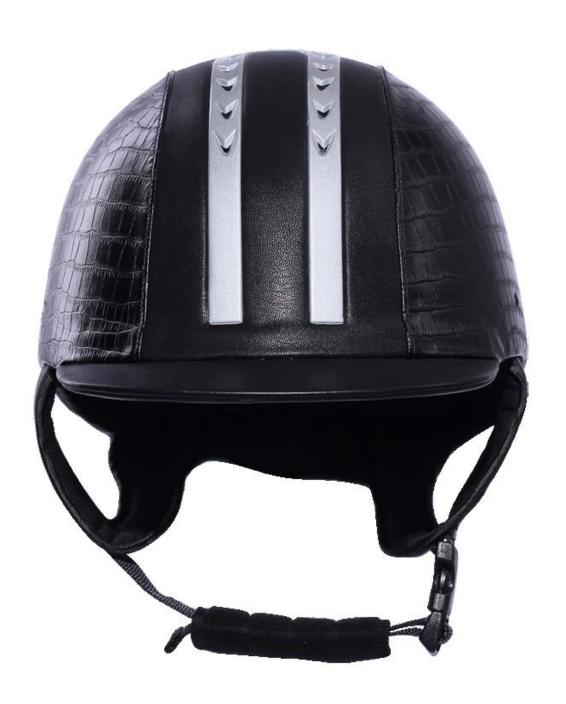

# The specification of best equestrian helmet[]

| Model No.               | AU-H01                                                                                       |  |
|-------------------------|----------------------------------------------------------------------------------------------|--|
| Material                | ABS shell+ High-density EPS, excellent resistance to impact and shock absorption performance |  |
| Design                  | suede, Velvet, PU Leather                                                                    |  |
| Certification           | CE (VG1 01.040 2014-12)                                                                      |  |
| Size/Head circumference | Sizes: 52,53,54,55,56,57,58,59,60,61;                                                        |  |
| Lining                  | Removable and washable lining                                                                |  |
| Color                   | PANTONE                                                                                      |  |
| Sample time             | 3-7 working day                                                                              |  |

# The detail pictures of helmets for equestrian helmets: