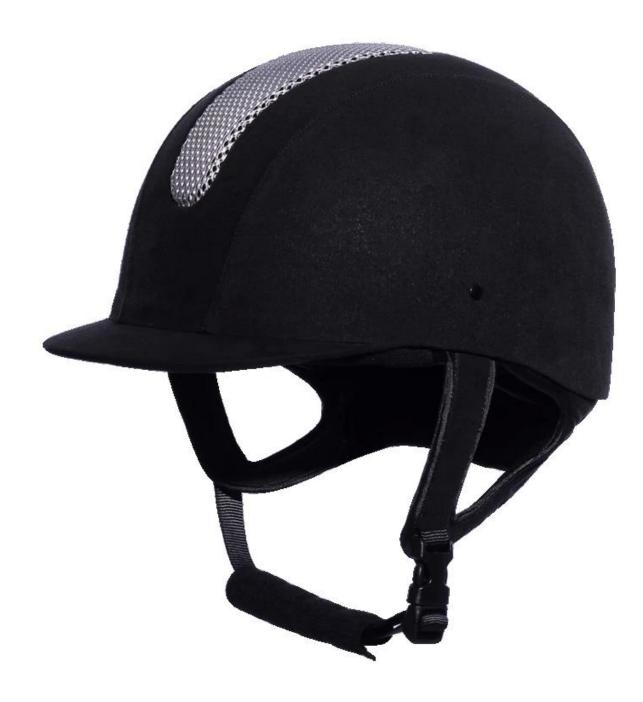

ng                  | Removable and washable lining                                                                |  |
| Color                   | PANTONE                                                                                      |  |
| Sample time             | 3-7 working day                                                                              |  |
| MOQ                     | 500 PCS                                                                                      |  |
| Packing detail          | Inner packing: a cloth bag and a box                                                         |  |
|                         | Outer packing: 9 pcs/carton Carton size: 67.5*32*53.5CM                                      |  |

# The detail pictures of riding hats for women:







#### **Packagaing information**

Items per Carton: 9 Pieces/Carton Package Measurements: Carton size: 67\*31.5\*52.5CM Gross Weight: 4.50 kg Package Type: 1PCS/PP bag wth color box, 9 PCS PER BROWN CARTON

## The head circumference knowledge of riding hats for women:

#### **European Headform:**

An Oval shaped helmet is designed for a rider's head with a dimension which is considerably fit for

Europeans.

#### **Generic headform:**

A generic headform helmet is designed for a rider's head with a dimension which is slightly longer front-toback than its side-to-side measurement.

#### Asian headform:

A Round shaped helmet is designed for a rider's head with a dimension which is condierably fit for Asians.

×

## **Our Test lab:**

Even though we have considered every necessary eleme