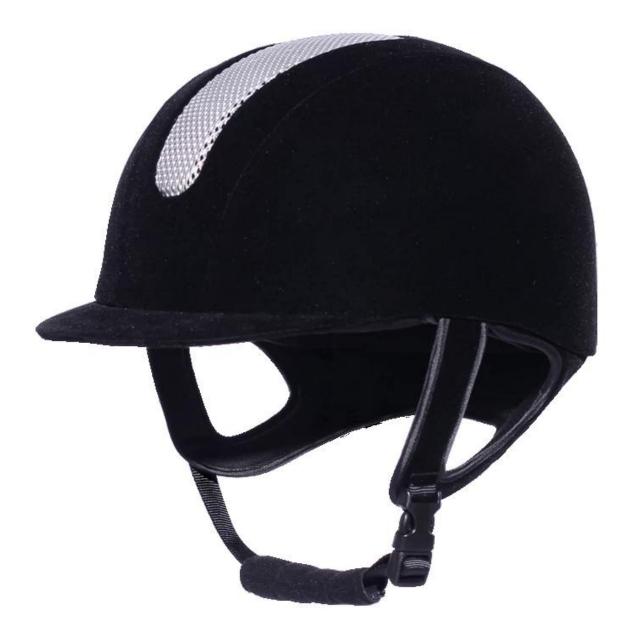

# Horrseback riding helmet brands, fashion design for horse riding lovers, AU-H01



## The description of riding hats for women:

- Elegant design: This design is very , in the process of riding , people wear more cool.

- The high quality eco-friendly ABS shell with injection technology.

- The high density black EPS material is imported from American,

- The helmet accessories: adjustable chin strap with quick-release buckle; rear lock adjustment; cool comfortable pads;

- Certification: CE EN1384, VG1 certified for impact protection.

# The specification of riding hats for women[]

| Model No.               | AU-H02 riding hats for women                                                                 |  |
|-------------------------|----------------------------------------------------------------------------------------------|--|
| Material                | ABS shell+