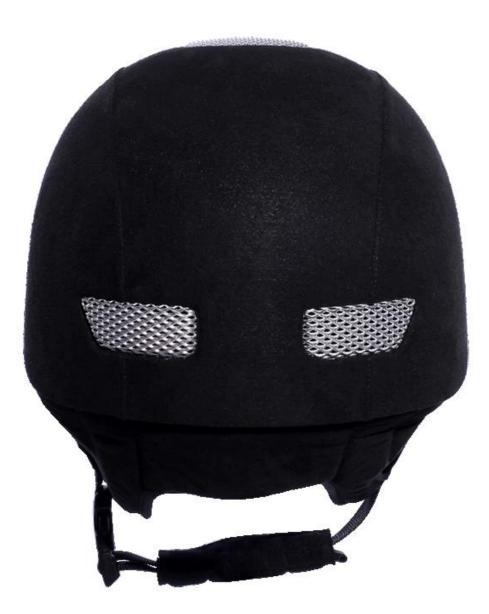

| Removable and washable lining                                                                |  |
| Color                   | PANTONE                                                                                      |  |
| Sample time             | 3-7 working day                                                                              |  |
| MOQ                     | 500 PCS                                                                                      |  |
| Packing detail          | Inner packing: a cloth bag and a box                                                         |  |
|                         | Outer packing: 9 pcs/carton Carton size: 67.5*32*53.5CM                                      |  |

# The detail pictures of riding hats for women:







#### **Packagaing information**

Items per Carton: 9 Pieces/Carton Package Measurements: Carton size: 67\*31.5\*52.5CM Gross Weight: 4.50 kg Package Type: 1PCS/PP bag wth color box, 9 PCS PER BROWN CARTON

## The head circumference knowledge of riding hats for women:

#### **European Headform:**

An Oval shaped helmet is designed for a rider's head with a dimension which is considerably fit for

Europeans.

#### **Generic headform:**

A generic headform helmet is designed for a rider's head with a dimension which is slightly longer front-toback than its side-to-side measurement.

#### Asian headform:

A Round shaped helmet is designed for a rider's head with a dimension which is condierably fit for Asians.

×

## **Our Test lab:**

Even though we have considered every necessary elements