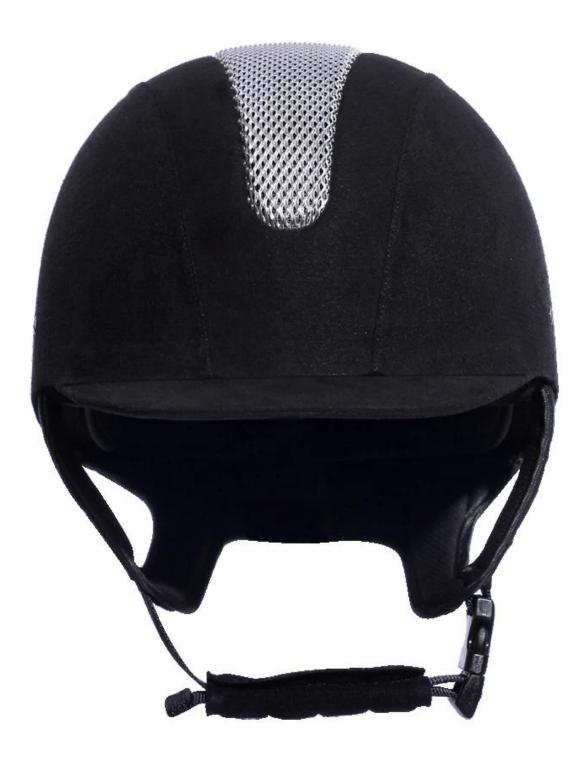

| Removable and washable lining                                                                |  |
| Color                   | PANTONE                                                                                      |  |
| Sample time             | 3-7 working day                                                                              |  |
| MOQ                     | 500 PCS                                                                                      |  |
| Packing detail          | Inner packing: a cloth bag and a box                                                         |  |
|                         | Outer packing: 9 pcs/carton Carton size: 67.5*32*53.5CM                                      |  |

# The detail pictures of riding hats for women:







#### **Packagaing information**

Items per Carton: 9 Pieces/Carton Package Measurements: Carton size: 67\*31.5\*52.5CM Gross Weight: 4.50 kg Package Type: 1PCS/PP bag wth color box, 9 PCS PER BROWN CARTON

## The head circumference knowledge of riding hats for women:

#### **European Headform:**

An Oval shaped helmet is designed for a rider's head with a dimension which is considerably fit for

Europeans.

#### **Generic headform:**

A generic headform helmet is designed for a rider's head with a dimension which is slightly longer front-toback than its side-to-side measurement.

#### Asian headform:

A Round shaped helmet is designed for a rider's head with a dimension which is condierably fit for Asians.

×

## **Our Test lab:**

Even though we have considered every necessary element