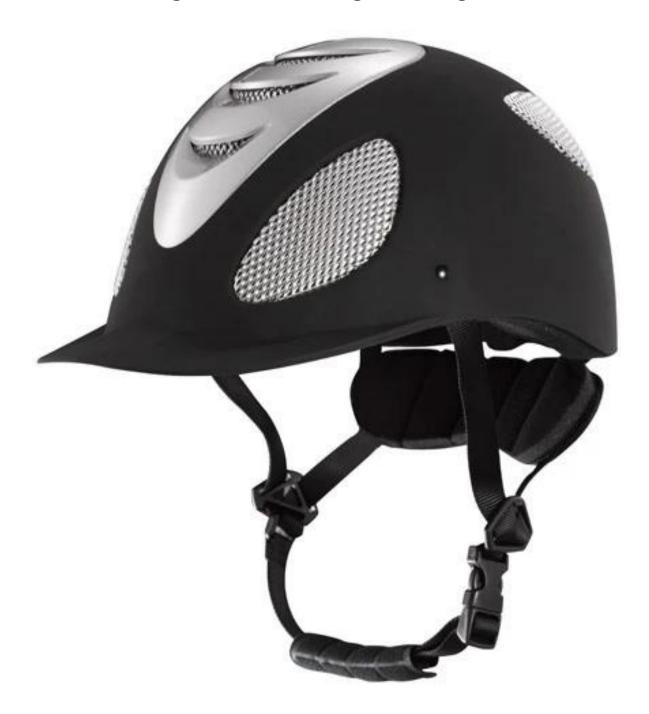

### The detail pictures of helmets for equestrian helmets:

### The description of horse riding helmets:

- Elegant design: This design is very , in the process of riding , people wear more cool.
- The high quality eco-friendly ABS shell with injection technology.
- The high density black EPS material is imported from American,
- The helmet accessories: adjustable chin strap with quick-release buckle; rear lock adjustment; cool comfortable pads;
- Certification: CE EN1384, VG1 certified for impact protection.