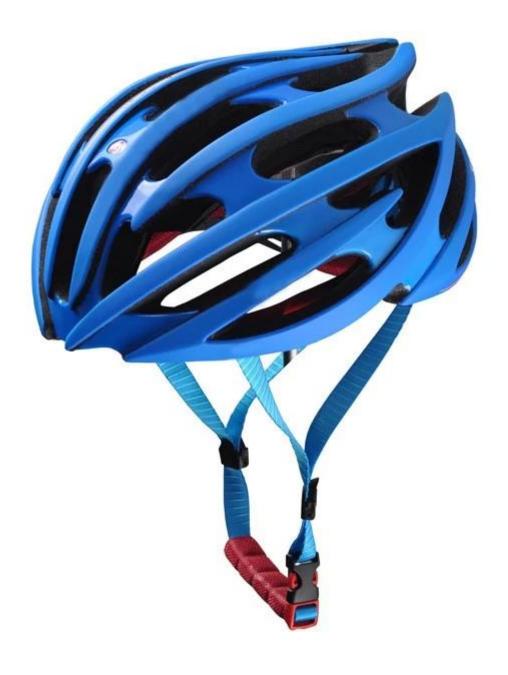

# **Hot Downhill MTB Cycling Bike Helmet AU-Q9**

## The description of <u>helmet bike light:</u>

- Super lightest: only 250g, well-ventilated, with very cooling air tunnel and reasonable aero shape design.
- Three-dimensional duct design: This design is very aerodynamic drag coefficient is small , in the process of riding , people wear more cool.
- In-mold technology, when the helmet by the impact , the entire helmet uniform force.
- The high quality eco-friendly high temperature resistant PC shell & carbon fiber.
- The high density black EPS material is imported from American,
- The bicycle accessories: adjustable chin strap with quick-release buckle; rear lock adjustment; cool comfortable pads;
- Certification: CE-EN1078 certified for impact protection.

## The specification of <u>downhill mtb helmets:</u>

| Model No.               | AU-Q9                                             |
|-------------------------|---------------------------------------------------|
| Material                | EPS foam & PC double in-mold technology           |
| Certification           | CE EN1078 / CPSC1203                              |
| Vents                   | 25 air vents                                      |
| Color                   | Pantone, customized                               |
| size/head circumference | M/L (54-58CM)                                     |
| Weight                  | 250g                                              |
| Sample Time             | 14 days                                           |
| MOQ                     | 200pcs                                            |
| Package details         | PP bag+individual color box packing+master carton |