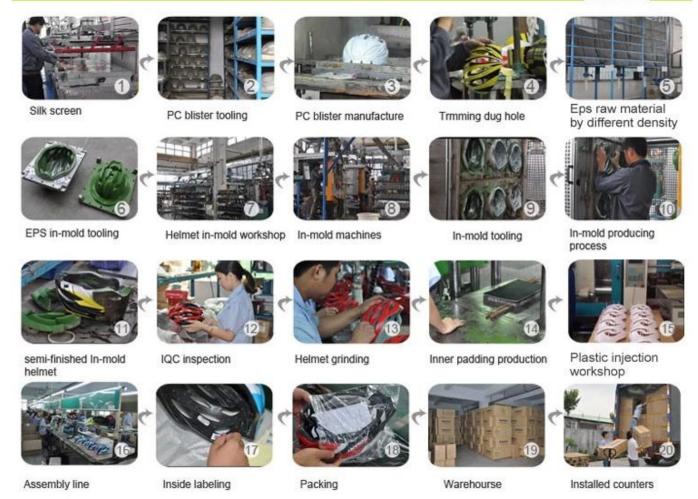

#### **MANUFACTURING PROCESS SHOW**

## The helmet production procedure is as below:

silk screen  $\rightarrow$  PC blister tooling  $\rightarrow$  PC blister manufacture  $\rightarrow$  Trimming dug hole  $\rightarrow$  EPS raw material by different density  $\rightarrow$  EPS in-mold tooling  $\rightarrow$  helmet in-mold workshop  $\rightarrow$  in-mold machines  $\rightarrow$  in-mold tooling  $\rightarrow$  in-mold producing process  $\rightarrow$  semi-finished in-mold helmet  $\rightarrow$  IQC inspection  $\rightarrow$  helmet grinding  $\rightarrow$  inner padding production  $\rightarrow$  plastic injection workshop  $\rightarrow$  assembly line  $\rightarrow$ inside labeling  $\rightarrow$  packing  $\rightarrow$  warehouse  $\rightarrow$  installed counters.