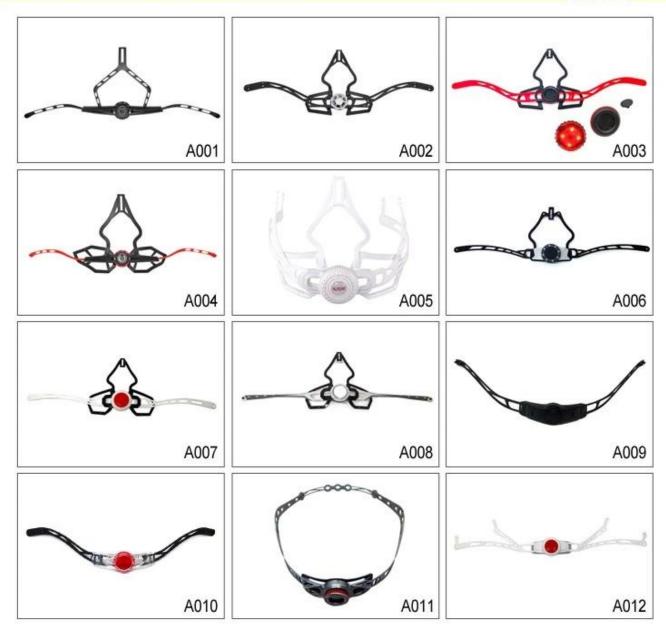

# **Helmet Buckle Options**

## We can also customize various colors buckle.

The Up-N-Down helmet adjustment system gives the most precise and comfortable fitting of any helmet due to its unique double pivot design. This allows the back of the head to be cradled by the soft rubber pad, which are then easily tightened to the correct tension by a central ratchet wheel. Lightweight and easy to use. Advanced fit systems provide the perfect adjustment, in every direction, to match every individual head shape.

# **Helmet Strap Options**

Various helmet strap embedded parts are available here! According to helmet design, our R&D team can advise anchores that suit your helmet body structure best! In special circumstance, we can customize this part for you!

# Female Parts Options To Anchor Strap

Interior features significantly affect a helmet's comfort. All our pads absorb moisture and are antiallergenic. Hook and loop fasteners allow easy removal for washing.