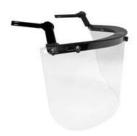

#### **FACE SHIELD**

this face shield is fitted for safety helmets,and it is widely used in cutting, grinding,building and mechanical industry, the raw material with UV protection is imported from Bayer Company of Germany. 1mm and 1.5mm thickness is available for you.

#### **FACE SHIELD:**

This face shield is fitted for safety helmets, and it is widely used in cutting, grinding, building and mechanical industry. The raw material with UV protection is imported from Bayer Company of Germany. 1 mm and 1.5mm thickness is available for you.