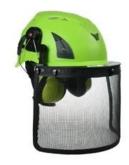

## The detail pictures of protective helmet:

Our top sell Safety helmet is well ventilated with PP shell and comes with 4 point webbing suspension system. The helmet comes with 4 clips carrying external headlamps, a new Up-N-Down size adjustment system with a central ratchet wheel and two lateral finger push winglets for an ultimate fit. We provided Nine color for your

selection: WHITE,RED,YELLOW,ORANGE,GREEN,BLUE,BLACK,GREY,PINK. The helmet comes with ten air intakes which provide efficient cooling and ventilation. The air intakes on the outer shell is equipped with protective aluminum anti-intrusion grille that prevents entry of debris into the helmet. If for electrician who want to have an insulation protection function, the material of intakes could be changed into nylon.

#### Helmet accessories available:

- 1) Safety helmet with LED light: headlamp led light.
- 2) Safety helmet with ear protection and mesh faceshield: Earmuff good sound insulation, Faceshield iron mesh.
- 3) Safety helmet with plastic visor The set is compatible with our special visor and earmuff: Visor plastic with eye protection, Earmuff good sound insulation.