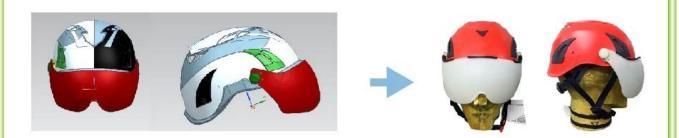

# Hot Sale Newly Design Head Protective Construction PPE safety Helmets AU-M02

- 1) Safety helmet with LED light: headlamp AA/AAA led light.
- 2) Safety helmet with ear protection and mesh faceshield:

The durable shell of earmuff is made out of high impact resistant ABS material. The extra soft ear cushions provide you maximum seal, comfort and complete hearing protection. It is suitable for people who work in the high noisy workplace.

- 3) Safety helmet with plastic visor:
- New visor mounting system is made of polycarbonate and allows two positions : UP-on top of the helmet and Down-working position.
- Polycarbonate construction eliminates oxidation and loss of the traditional mounting screws.
- Expanded face-surface protection
- Equipped with a protective film to be removed before use.
- Certified CE EN166, anti-fog, anti-scratched.

## The detail pictures of protective helmet:

Our top sell Safety helmet is well ventilated with PP shell and comes with 4 point webbing suspension system. The helmet comes with 4 clips carrying external headlamps, a new Up-N-Down size adjustment system with a central ratchet wheel and two lateral finger push winglets for an ultimate fit. We provided Nine color for your