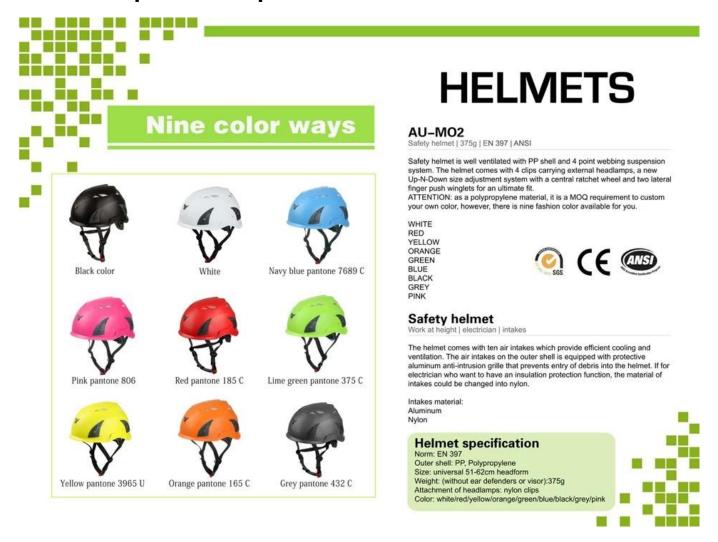

## The detail pictures of protective helmet:

Our top sell Safety helmet is well ventilated with PP shell and comes with 4 point webbing suspension system. The helmet comes with 4 clips carrying external headlamps, a new Up-N-Down size adjustment system with a central ratchet wheel and two lateral finger push winglets for an ultimate fit. We provided Nine color for your

selection: WHITE,RED,YELLOW,ORANGE,GREEN,BLUE,BLACK,GREY,PINK. The helmet comes with ten air intakes which provide efficient cooling and ventilation. The air intakes on the outer shell is equipped with protective aluminum anti-intrusion grille that prevents entry of debris into the helmet. If for electrician who want to have an insulation protection function, the material of intakes could be changed into nylon.