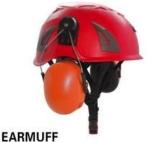

# Hot Sale Newly Design Head Protective Construction PPE safety Helmets AU-M02

- 1) Safety helmet with LED light: headlamp AA/AAA led light.
- 2) Safety helmet with ear protection and mesh faceshield:

The durable shell of earmuff is made out of high impact resistant ABS material. The extra soft ear cushions provide you maximum seal, comfort and complete hearing protection. It is suitable for people who work in the high noisy workplace.

#### Helmet accessories available:

- 1) Safety helmet with LED light: headlamp led light.
- 2) Safety helmet with ear protection and mesh faceshield: Earmuff good sound insulation, Faceshield iron mesh.
- 3) Safety helmet with plastic visor The set is compatible with our special visor and earmuff: Visor plastic with eye protection, Earmuff good sound insulation.