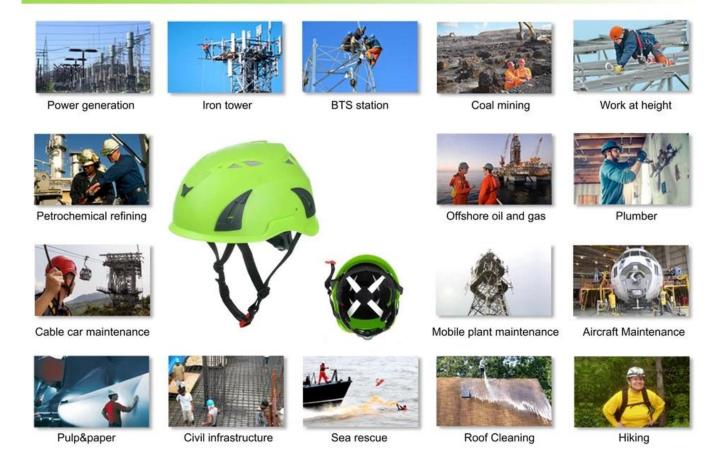

#### Area of application safety helmets:

Power generation, Iron tower, BTS station, Coal mining, Work at height, Petrochemical refining, offshore oil and gas, Plumber, Cable car maintenance, Mobile plant maintenance, Aircraft Maintenance, Pulp&paper, Civil infrastructure, Sea rescue, Roof Cleaning, Hiking..