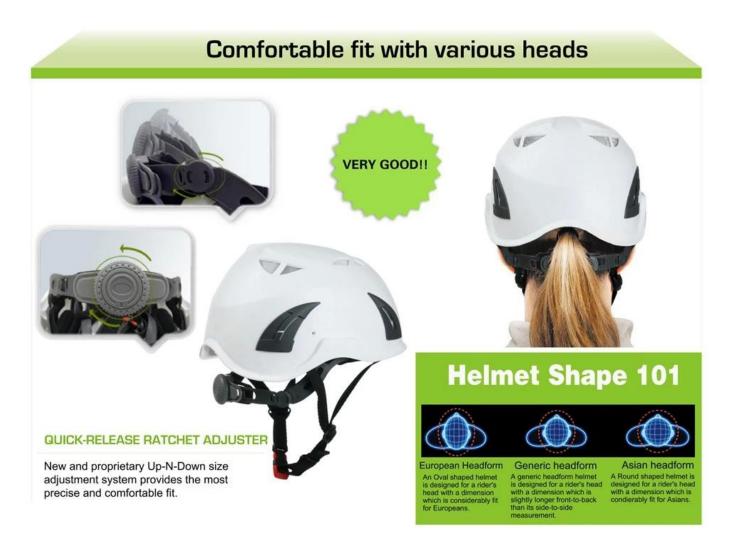

#### Comfortable fit with various heads:

quick-release ratchet adjuster, New and proprietary Up-N-Down size adjustment system provides the most precise and comfortable fit.

#### **European Headform:**

An Oval shaped helmet is designed for a rider's head with a dimension which is considerably fit for Europeans.

#### Generic headform:c

A generic headform helmet is designed for a rider's head with a dimension which is slightly longer front-to-back than its side-to-side measurement.

#### **Asian headform:**

A Round shaped helmet is designed for a rider's head with a dimension which is condierably fit for Asians.