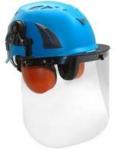

- 3) Safety helmet with plastic visor:
- New visor mounting system is made of polycarbonate and allows two positions : UP-on top of the helmet and Down-working position.
- Polycarbonate construction eliminates oxidation and loss of the traditional mounting screws.
- Expanded face-surface protection
- Equipped with a protective film to be removed before use.
- Certified CE EN166, anti-fog, anti-scratched.

#### Helmet accessories available:

- 1) Safety helmet with LED light: headlamp led light.
- 2) Safety helmet with ear protection and mesh faceshield: Earmuff good sound insulation, Faceshield iron mesh.
- 3) Safety helmet with plastic visor The set is compatible with our special visor and earmuff: Visor plastic with eye protection, Earmuff good sound insulation.