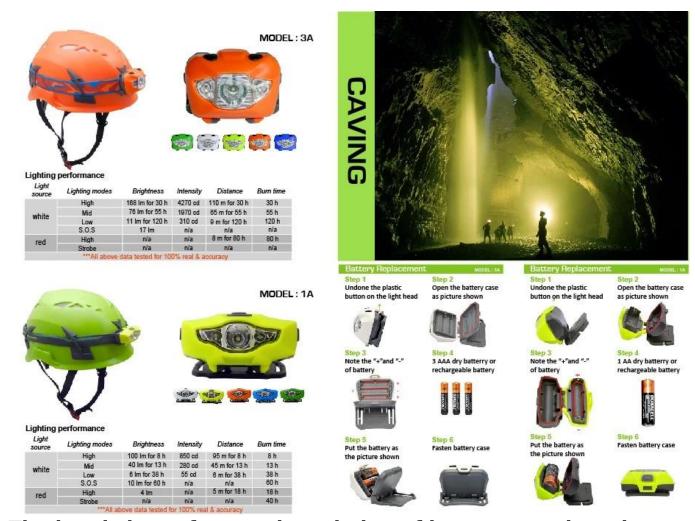

nt ABS material. The extra soft ear cushions provide you maximum seal, comfort and complete hearing protection. It is suitable for people who work in the high noisy workplace.

#### **FACE SHIELD:**

This face shield is fitted for safety helmets, and it is widely used in cutting, grinding, building and mechanical industry. The raw material with UV protection is imported from Bayer Company of Germany. 1 mm and 1.5mm thickness is available for you.

#### **FACE SHIELD:**

Iron mesh face shield provides great protection for head, face and hearing. Easy to install or install.



# New visor arrives!

Hello, my dear friends, our visor is coming finally after our half years development! come and have it. i believe you will be surprised when you get it, go go go! ANTI - FOG ANTI - SCRATCH









# The head circumference knowledge of best mountaineering helmet:

#### **European Headform:**

An Oval shaped helmet is designed for a rider's head with a dimension which is considerably fit for Europeans.

#### Generic headform:c

A generic headform helmet is designed for a rider's head with a dimension which is slightly longer front-to-back than its side-to-side measurement.

#### **Asian headform:**

A Round shaped helmet is designed for a rider's head with a dimension which is condierably fit for Asians.

# Helmet Shape 101



#### European Headform

An Oval shaped helmet is designed for a rider's head with a dimension which is considerably fit for Europeans.

#### Generic headform

A generic headform helmet is designed for a rider's head with a dimension which is slightly longer fr