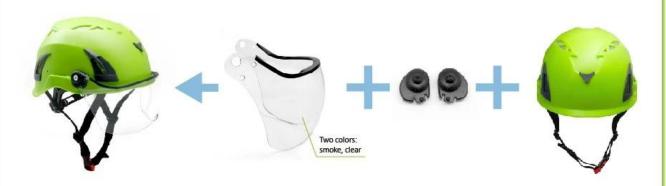

#### Helmet accessories available:

- 1) Safety helmet with LED light: headlamp led light.
- 2) Safety helmet with ear protection and mesh faceshield: Earmuff good sound insulation, Faceshield iron mesh.
- 3) Safety helmet with plastic visor The set is compatible with our special visor and earmuff: Visor plastic with eye protection, Earmuff good sound insulation.

#### **FACE SHIELD**

this face shield is fitted for safety helmets,and it is widely used in cutting, grinding,building and mechanical industry, the raw material with UV protection is imported from Bayer Company of Germany. 1mm and 1.5mm thickness is available for you.

#### **FACE SHIELD**

Iron mesh face shield provides great protection for head, face and hearing. Easy to install or install.

#### **FACE SHIELD:**

This face shield is fitted for safety helmets, and it is widely used in cutting, grinding, building and mechanical industry. The raw material with UV protection is imported from Bayer Company of Germany. 1 mm and 1.5mm thickness is available for you.

#### **FACE SHIELD:**

Iron mesh face shield provides great protection for head, face and hearing. Easy to install or install.