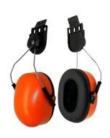

## **Accessories**

The durable shell of earmuff is made out of high impact

resistant ABS material.
The extra soft ear cushions provide you maximum seal, comfort and complete hearing protection. It is suitable for people who work in the high noisy workplace.

Conform to the standard : CE EN 352-3:2002. Certified by: INSPEC ( 0194

#### **EARMUFF:**

The durable shell of earmuff is made out of high impact resistant ABS material. The extra soft ear cushions provide you maximum seal, comfort and complete hearing protection. It is suitable for people who work in the high noisy workplace.