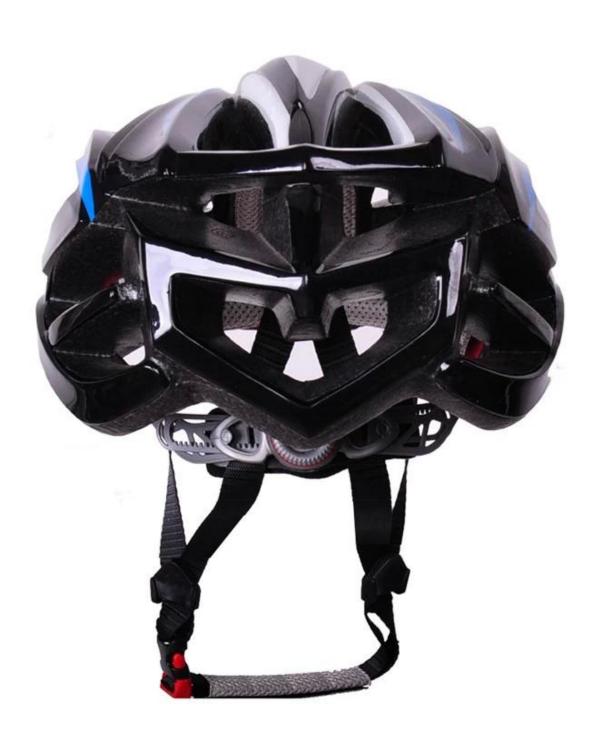

# **Hot Selling Best MTB Bike Helmets AU-B10**

## The description of bike helmut:

- Super lightest: only 245g, well-ventilated, with very cooling air tunnel and reasonable aero shape design.
- Three-dimensional duct design: This design is very aerodynamic drag coefficient is small , in the process of riding , people wear more cool.
- In-mold technology, when the helmet by the impact , the entire helmet uniform force.
- The high quality eco-friendly high temperature resistant PC shell & carbon fiber.
- The high density black EPS material is imported from American,
- The bicycle accessories: adjustable chin strap with quick-release buckle; rear lock adjustment; cool comfortable pads;
- Certification: CE-EN1078 certified for impact protection.