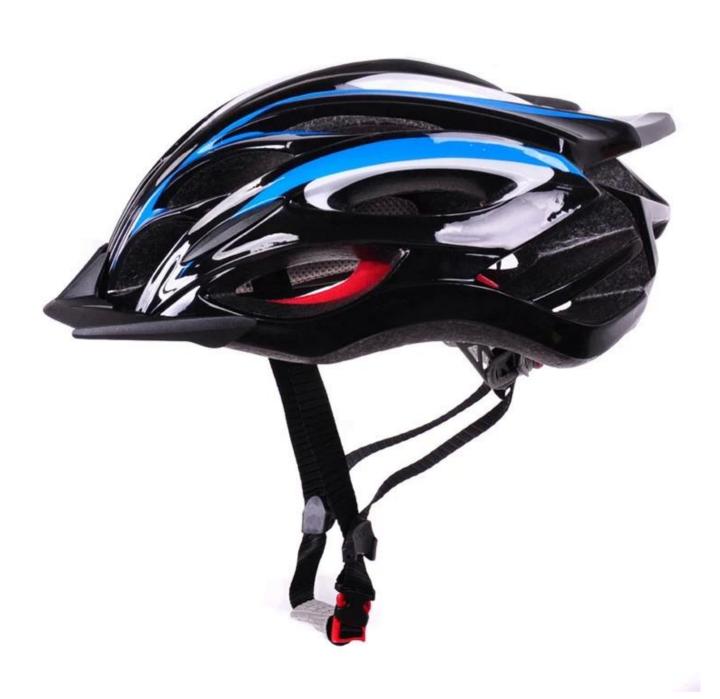

# **Hot Selling Best MTB Bike Helmets AU-B10**

## The description of bike helmut:

- Super lightest: only 245g, well-ventilated, with very cooling air tunnel and reasonable aero shape design.
- Three-dimensional duct design: This design is very aerodynamic drag coefficient is small , in the process of riding , people wear more cool.
- In-mold technology, when the helmet by the impact , the entire helmet uniform force.
- The high quality eco-friendly high temperature resistant PC shell & carbon fiber.
- The high density black EPS material is imported from American,
- The bicycle accessories: adjustable chin strap with quick-release buckle; rear lock adjustment; cool comfortable pads;
- Certification: CE-EN1078 certified for impact protection.