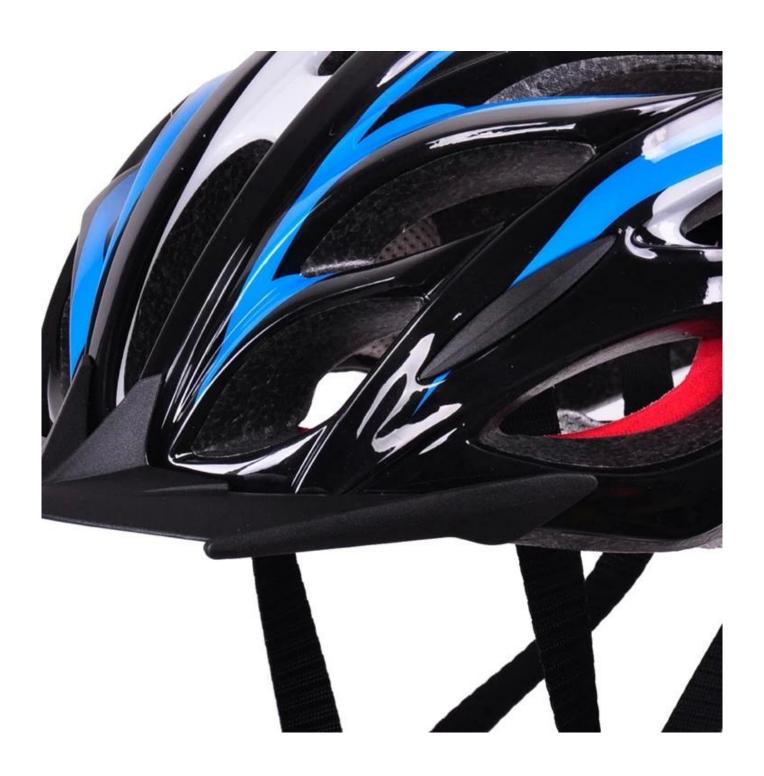

# **Hot Selling Best MTB Bike Helmets AU-B10**

## The description of bike helmut:

- Super lightest: only 245g, well-ventilated, with very cooling air tunnel and reasonable aero shape design.
- Three-dimensional duct design: This design is very aerodynamic drag coefficient is small , in the process of riding , people wear more cool.
- In-mold technology, when the helmet by the impact , the entire helmet uniform force.
- The high quality eco-friendly high temperature resistant PC shell & carbon fiber.
- The high density black EPS material is imported from American,
- The bicycle accessories: adjustable chin strap with quick-release buckle; rear lock adjustment; cool comfortable pads;
- Certification: CE-EN1078 certified for impact protection.