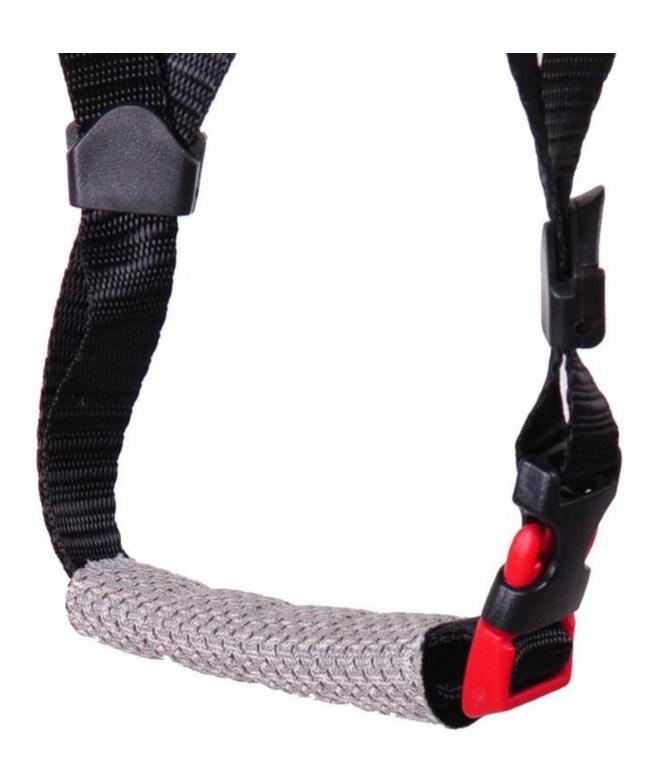

# **Helmet Buckle Options**

ITW helmet buckle is light, easy to fasten and normally reliable. It has some drawbacks, however. It requires the strap to be adjusted correctly at all times, and retain the adjustment, since it always fastens at the same spot.