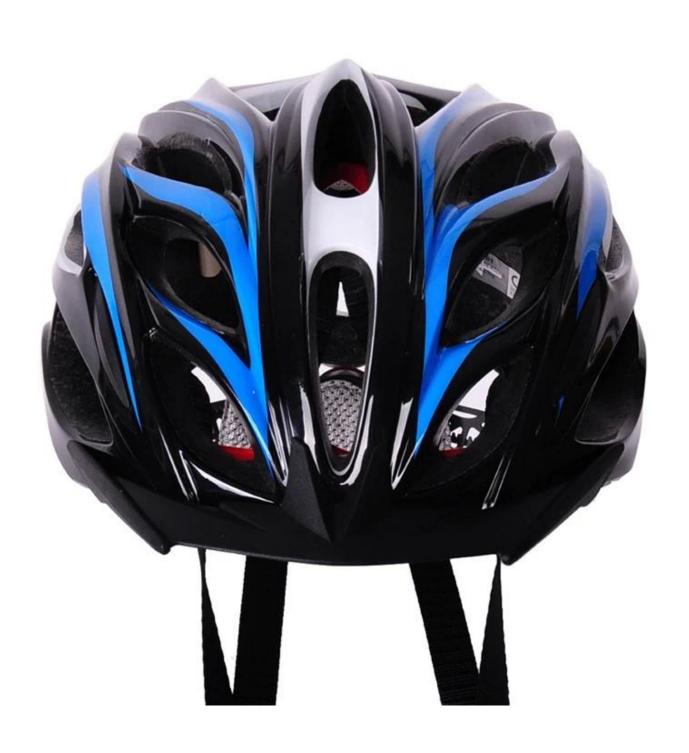

# **Hot Selling Best MTB Bike Helmets AU-B10**

## The description of bike helmut:

- Super lightest: only 245g, well-ventilated, with very cooling air tunnel and reasonable aero shape design.
- Three-dimensional duct design: This design is very aerodynamic drag coefficient is small , in the process of riding , people wear more cool.
- In-mold technology, when the helmet by the impact , the entire helmet uniform force.
- The high quality eco-friendly high temperature resistant PC shell & carbon fiber.
- The high density black EPS material is imported from American,
- The bicycle accessories: adjustable chin strap with quick-release buckle; rear lock adjustment; cool comfortable pads;
- Certification: CE-EN1078 certified for impact protection.

## The specification of <u>mtb bike helmets:</u>

| Model No.               | AU-B10                                            |
|-------------------------|---------------------------------------------------|
| Material                | EPS foam & PC double in-mold technology           |
| Certification           | CE EN1078                                         |
| Vents                   | 23 air vents                                      |
| Color                   | Pantone, customized                               |
| size/head circumference | M/L (55-61CM)                                     |
| Weight                  | 245g                                              |
| Sample Time             | 3 days                                            |
| MOQ                     | 200pcs                                            |
| Package details         | PP bag+individual color box packing+master carton |