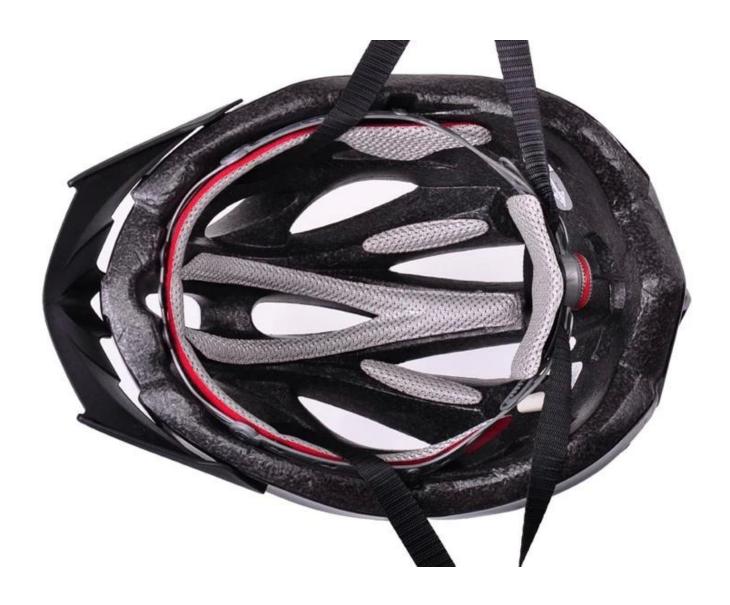

# The detail pictures of best bike helmets for kids

# Female Parts Options To Anchor Strap

Interior features significantly affect a helmet's comfort. All our pads absorb moisture and are antiallergenic. Hook and loop fasteners allow easy removal for washing.