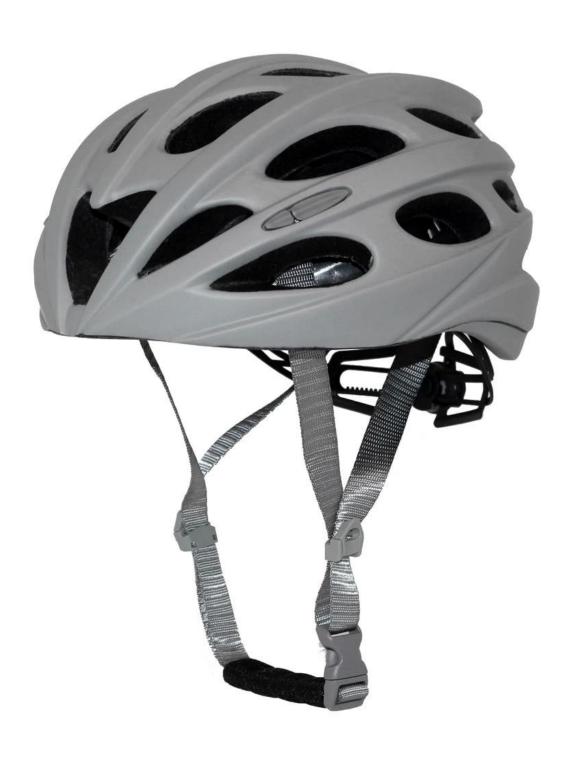

**Hot-sale Novelty & Individualism City Cycling Road Helmet AU-B702** 

# The advantages of **best cycling road helmet**:

- It's super lightest, only 220g, and well-ventilated.
- In-mould technology: seamless, when the helmet by the impact, the entire helmet uniform force.
- Thicken PC shell ,protection would be sharply increased.
- High density gray EPS material, light weight, Shock resistance, provide reliable protection .
- With flexible patent adjustment headlock buckle, PA webbing, washable pads.
- Moisture wicking Soft Lining Pads that can be removed and cleaned .
- Fashionable skate helmet with CE EN 1078 certificate