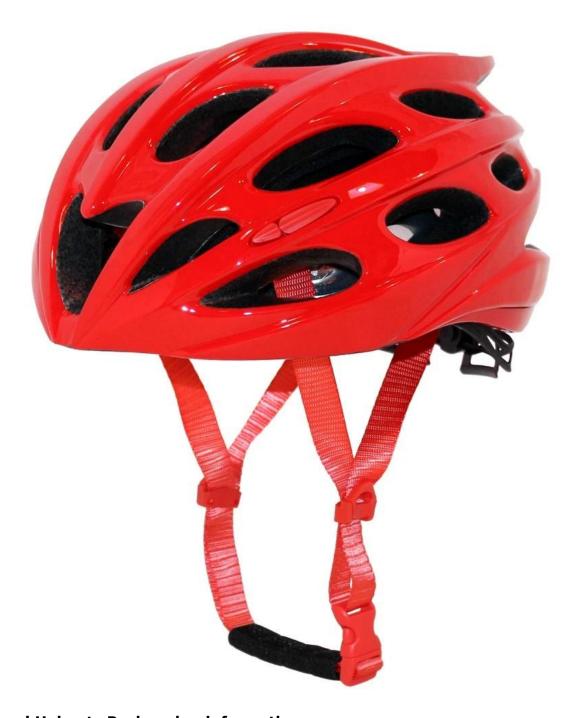

**Hot-sale Novelty & Individualism City Cycling Road Helmet AU-B702** 

# The advantages of **best cycling road helmet**:

- It's super lightest, only 220g, and well-ventilated.
- In-mould technology: seamless, when the helmet by the impact, the entire helmet uniform force.
- Thicken PC shell ,protection would be sharply increased.
- High density gray EPS material, light weight, Shock resistance, provide reliable protection .
- With flexible patent adjustment headlock buckle, PA webbing, washable pads.
- Moisture wicking Soft Lining Pads that can be removed and cleaned .
- Fashionable skate helmet with CE EN 1078 certificate