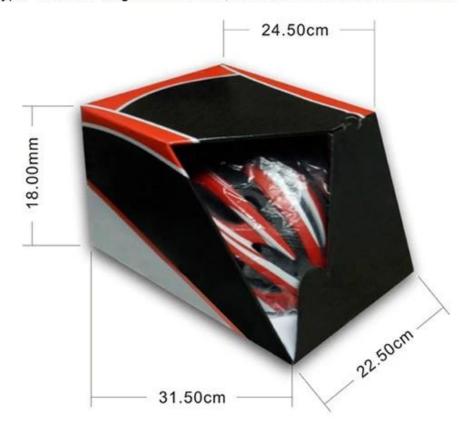

## **Bike Road Helmets Packagaing information**

Items per Carton: 12 Pieces/Carton Package Measurements: 73X58X35 cm

Gross Weight: 6.50 kg

Package Type: 1PCS/PP bag wth color box, 12 PCS PER BROWN CARTON

## **Packaging**

Items per Carton: 12 Pieces/Carton Package Measurements: 73X58X35 cm

Gross Weight: 6.50 kg

Package Type: 1PCS/PP bag wth color box, 12 PCS PER BROWN CARTON

The head circumference knowledge of climbing helmet: