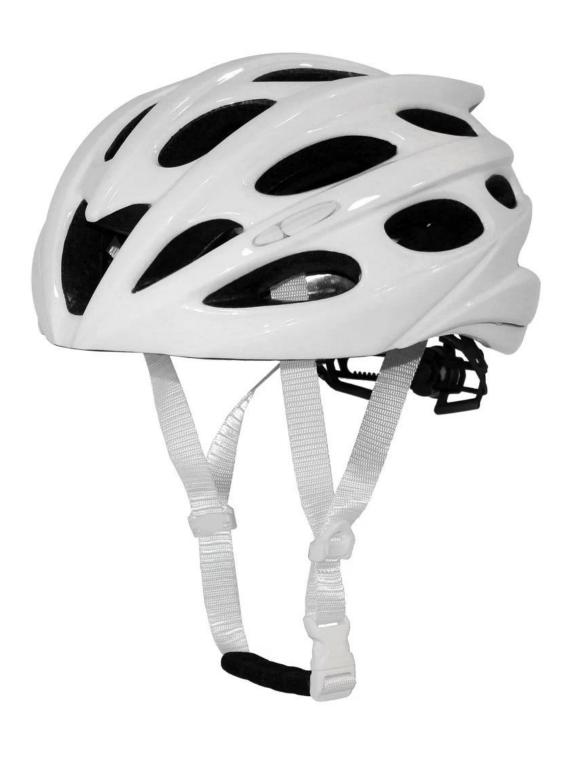

**Hot-sale Novelty & Individualism City Cycling Road Helmet AU-B702** 

# The advantages of **best cycling road helmet**:

- It's super lightest, only 220g, and well-ventilated.
- In-mould technology: seamless, when the helmet by the impact, the entire helmet uniform force.
- Thicken PC shell ,protection would be sharply increased.
- High density gray EPS material, light weight, Shock resistance, provide reliable protection .
- With flexible patent adjustment headlock buckle, PA webbing, washable pads.
- Moisture wicking Soft Lining Pads that can be removed and cleaned .
- Fashionable skate helmet with CE EN 1078 certificate