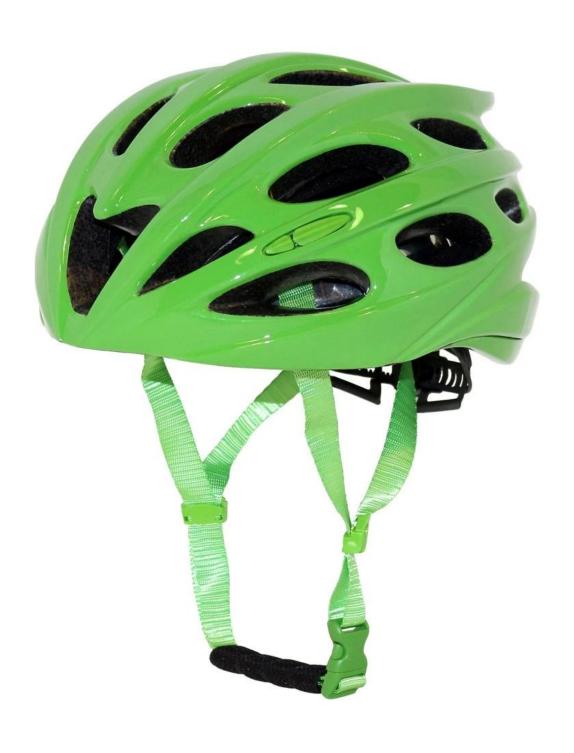

**Hot-sale Novelty & Individualism City Cycling Road Helmet AU-B702** 

# The advantages of **best cycling road helmet**:

- It's super lightest, only 220g, and well-ventilated.
- In-mould technology: seamless, when the helmet by the impact, the entire helmet uniform force.
- Thicken PC shell ,protection would be sharply increased.
- High density gray EPS material, light weight, Shock resistance, provide reliable protection .
- With flexible patent adjustment headlock buckle, PA webbing, washable pads.
- Moisture wicking Soft Lining Pads that can be removed and cleaned .
- Fashionable skate helmet with CE EN 1078 certificate