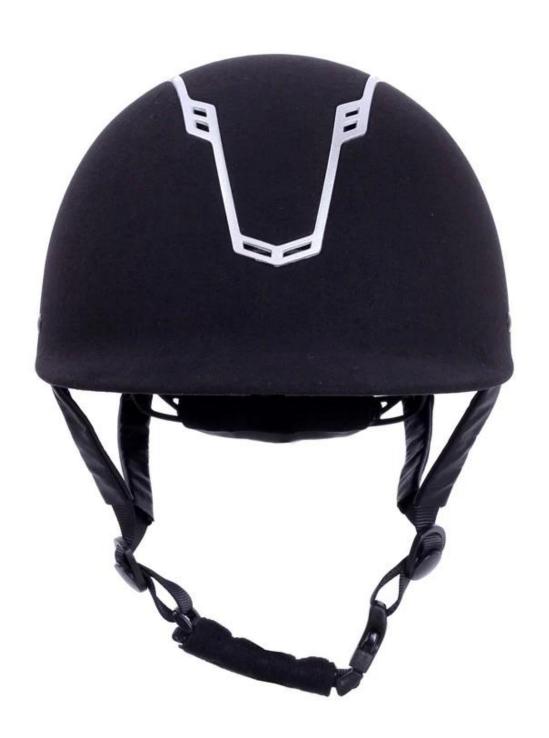

#### **Appearance:**

- Elegance & distinctiveness design: This design is very slim, elegant and high cost-effective, in the process of riding, people wear more cool.
- The high quality eco-friendly ABS shell with injection technology.
- The high density black EPS material is imported from American, expanded polystyrene (EPS) inner core that absorbs, controls and defuses shock upon impact.

#### **Ventilation**

- Discrete vents above and below the visor avoid the need for unstylish large air intakes
- Highly effective airflow channels help increase circulation and eliminate sweat
- Unique cut-out design creates space between the forehead and the front of the helmet, optimising air flow and reducing pressure and headaches