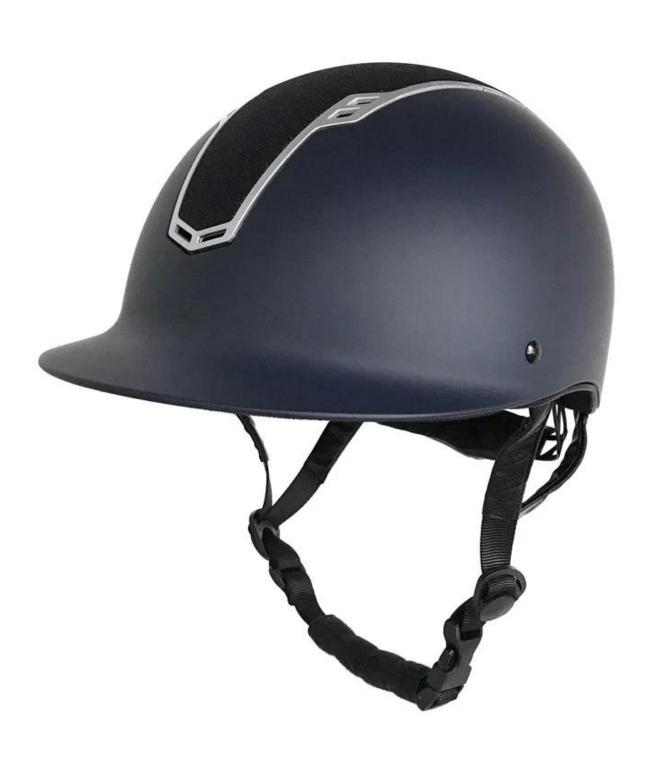

#### **Appearance:**

- Elegance & distinctiveness design: This design is very slim, elegant and high cost-effective, in the process of riding, people wear more cool.
- The high quality eco-friendly ABS shell with injection technology.
- The high density black EPS material is imported from American, expanded polystyrene (EPS) inner core that absorbs, controls and defuses shock upon impact.

#### Harness

• Leather covered foam harness anchors the helmet and prevents tipping

#### Helmet accessories

- Adjustable soft PU leather chin strap
- Ouick-release strap buckle
- Comfort rear lock adjustment

## **Detail photos <u>champion horse riding hats</u>:**