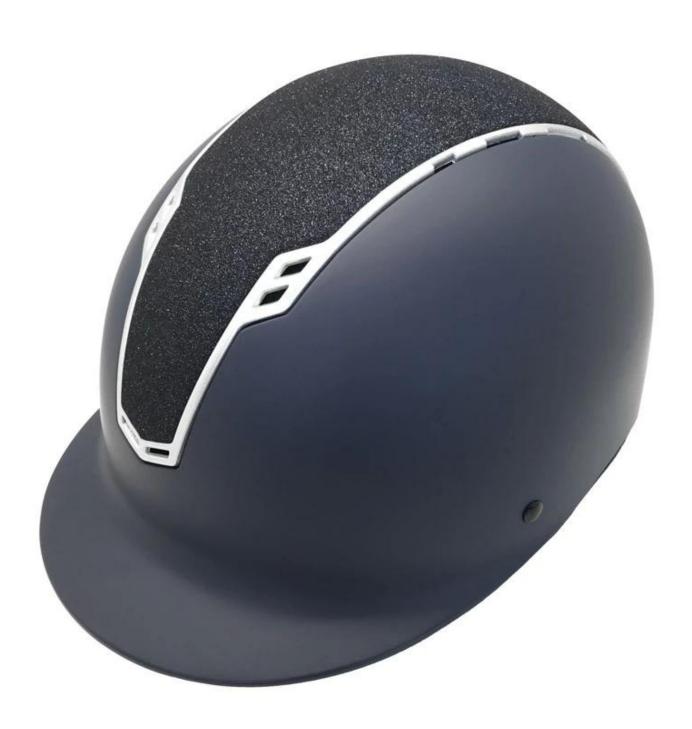

#### **Appearance:**

- Elegance & distinctiveness design: This design is very slim, elegant and high cost-effective, in the process of riding, people wear more cool.
- The high quality eco-friendly ABS shell with injection technology.
- The high density black EPS material is imported from American, expanded polystyrene (EPS) inner core that absorbs, controls and defuses shock upon impact.

#### **Ventilation**

- Discrete vents above and below the visor avoid the need for unstylish large air intakes
- Highly effective airflow channels help increase circulation and eliminate sweat
- Unique cut-out design creates space between the forehead and the front of the helmet, optimising air flow and reducing pressure and headaches

## **Detail photos <u>champion horse riding hats</u>:**