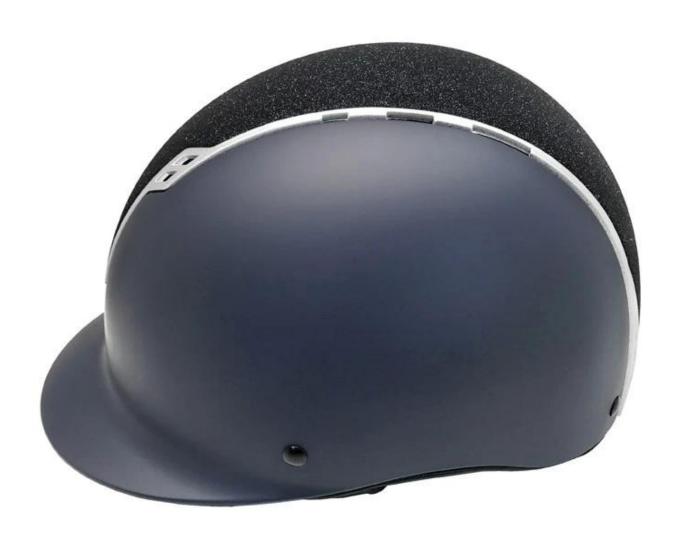

#### **Appearance:**

- Elegance & distinctiveness design: This design is very slim, elegant and high cost-effective, in the process of riding, people wear more cool.
- The high quality eco-friendly ABS shell with injection technology.
- The high density black EPS material is imported from American, expanded polystyrene (EPS) inner core that absorbs, controls and defuses shock upon impact.

#### **Ventilation**

- Discrete vents above and below the visor avoid the need for unstylish large air intakes
- Highly effective airflow channels help increase circulation and eliminate sweat
- Unique cut-out design creates space between the forehead and the front of the helmet, optimising air flow and reducing pressure and headaches

## **Detail photos <u>champion horse riding hats</u>:**