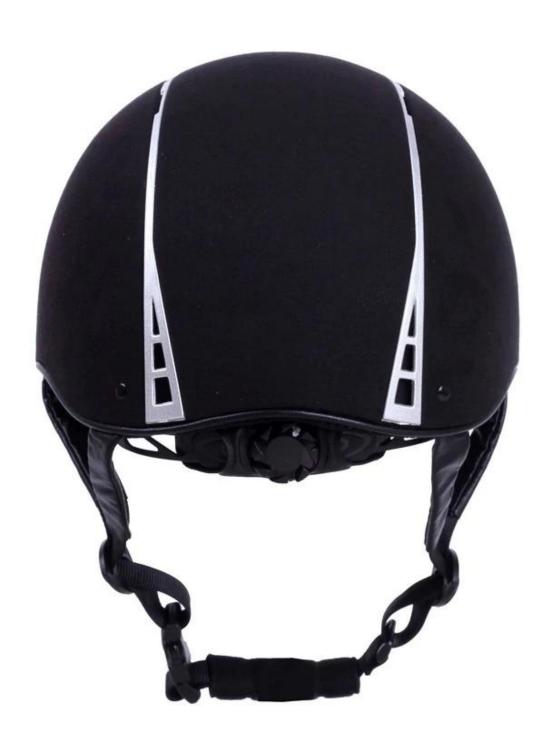

----------|
| Lining                                             | Removable and can be washed in the washing machine lining       |
| The color of the                                   | PANTONE                                                         |
| Sample time                                        | 3-7 Working day                                                 |
| MOQ                                                | 500 PCS                                                         |
| Packaging details                                  | Internal package: about cloth bag and about box                 |
|                                                    | External package: 9 PCs/carton Carton Size: * 32 * 53.5 67.5 CM |

## **Detail photos <u>champion horse riding hats</u>:**















# **HIGH EFFECTIVE AIR FLOW**



## **Packagaing information**

Items per carton: 9 PCs/carton

Size of packaging: carton size: 70.5\*31.5\*55.5CM

Gross weight: 480±50g

Type of packing: 1pc/PP bag wth color box, 9 DC on Brown cardboard

## **Knowledge of the head circumference:**

#### **European headform:**

Oval-shaped helmet is designed for riders head with a dimension which is very fit for Europeans.

#### **General of the headform:**

Generic block helmet is designed for riders head with a dimension which is slightly longer than its front rear measurement on the side.

#### **Asian headform:**

And round in the shape of the helmet is designed for riders head with dimension, that is condierably suitable for Asians.



#### Our test lab:

Even if we consider all the necessar