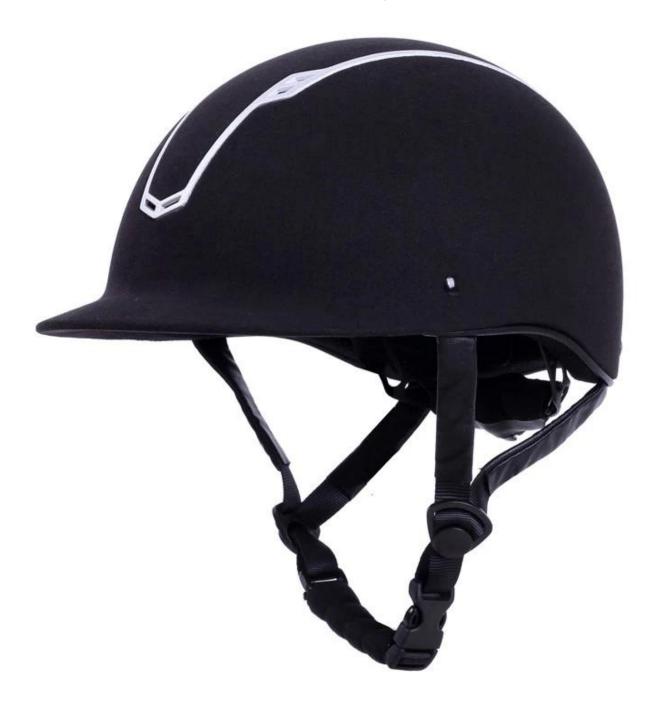

#### **Appearance:**

- Elegance & distinctiveness design: This design is very slim, elegant and high cost-effective, in the process of riding, people wear more cool.
- The high quality eco-friendly ABS shell with injection technology.
- The high density black EPS material is imported from American, expanded polystyrene (EPS) inner core that absorbs, controls and defuses shock upon impact.

#### **Ventilation**

- Discrete vents above and below the visor avoid the need for unstylish large air intakes
- Highly effective airflow channels help increase circulation and eliminate sweat
- Unique cut-out design creates space between the forehead and the front of the helmet, optimising air flow and reducing pressure and headaches

#### Helmet accessories

- Adjustable soft PU leather chin strap
- Ouick-release strap buckle
- Comfort rear lock adjustment