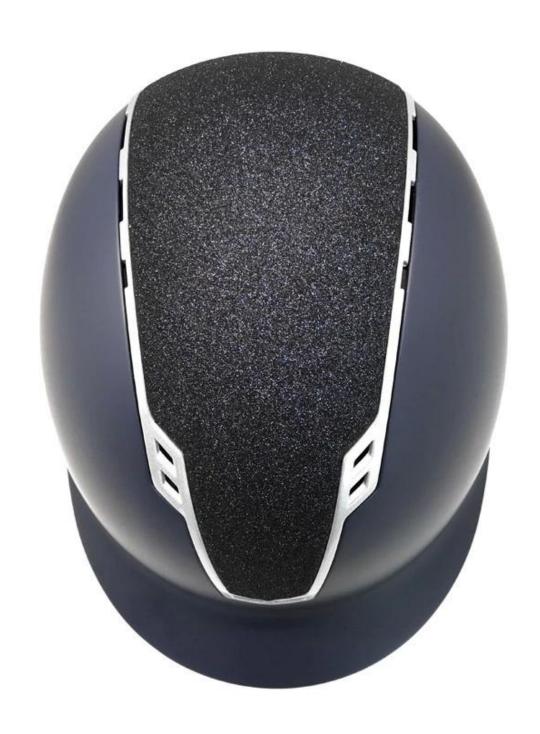

#### **Appearance:**

- Elegance & distinctiveness design: This design is very slim, elegant and high cost-effective, in the process of riding, people wear more cool.
- The high quality eco-friendly ABS shell with injection technology.
- The high density black EPS material is imported from American, expanded polystyrene (EPS) inner core that absorbs, controls and defuses shock upon impact.

#### **Ventilation**

- Discrete vents above and below the visor avoid the need for unstylish large air intakes
- Highly effective airflow channels help increase circulation and eliminate sweat
- Unique cut-out design creates space between the forehead and the front of the helmet, optimising air flow and reducing pressure and headaches

## **Detail photos <u>champion horse riding hats</u>:**