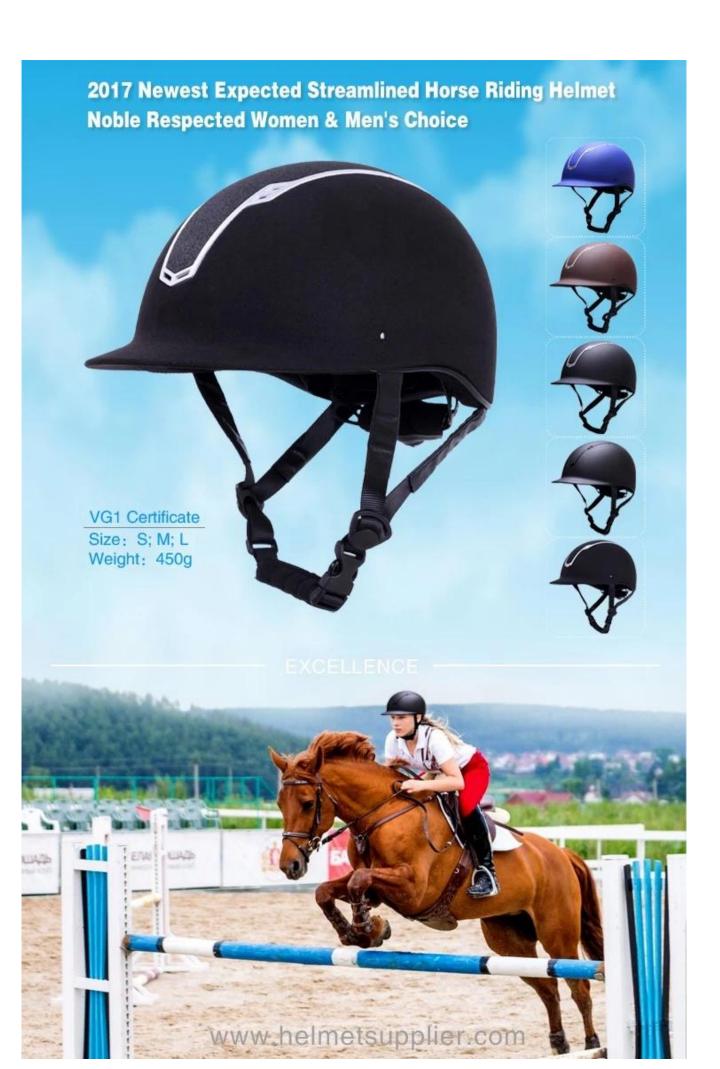

# Hot sell champion horse riding hats equestrian cap horse riding helmet visor AU-E06

### **Description of the <u>champion horse riding hats</u>:**

#### **Appearance:**

- Elegance & distinctiveness design: This design is very slim, elegant and high cost-effective, in the process of riding, people wear more cool.
- The high quality eco-friendly ABS shell with injection technology.
- The high density black EPS material is imported from American, expanded polystyrene (EPS) inner core that absorbs, controls and defuses shock upon impact.

#### **Certification:**

• CE EN1384, VG1 certified for impact protection.

| Size/Head the perimeter of the horse racing helmet | XXS-S(51-55cm);S-M(55-57cm);M-L(57-59cm);L-XL(59-61cm)          |
|----------------------------------------------------|-----------------------------------------------------------------|
| Lining                                             | Removable and can be washed in the washing machine lining       |
| The color of the                                   | PANTONE                                                         |
| Sample time                                        | 3-7 Working day                                                 |
| MOQ                                                | 500 PCS                                                         |
| Packaging details                                  | Internal package: about cloth bag and about box                 |
|                                                    | External package: 9 PCs/carton Carton Size: * 32 * 53.5 67.5 CM |