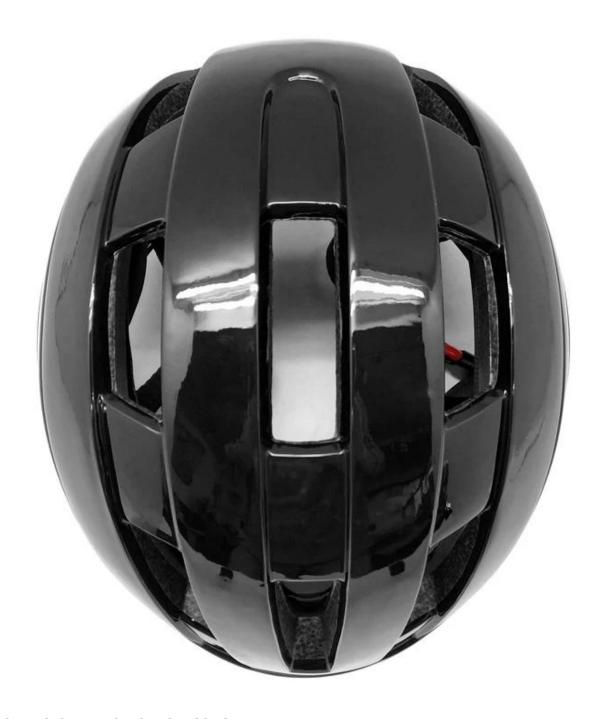

# The specification of bluetooth bike helmet:

| Model No.               | AU-R8 bluetooth bike helmet                                      |
|-------------------------|------------------------------------------------------------------|
| Material                | In-mold EPS liner & PC shell buit in bluetooth speaker, In-Mould |
| Certification           | CE EN1078                                                        |
| Vents                   | 8 air vents                                                      |
| Color                   | Pantone, customized                                              |
| size/head circumference | M/L(58-62cm)                                                     |
| Weight                  | 310g                                                             |
| Sample Time             | 7 days                                                           |
| MOQ                     | 300pcs                                                           |
| Package details         | PP bag+individual color box packing+mastercarton                 |

# The detail pictures of bluetooth bike helmet: