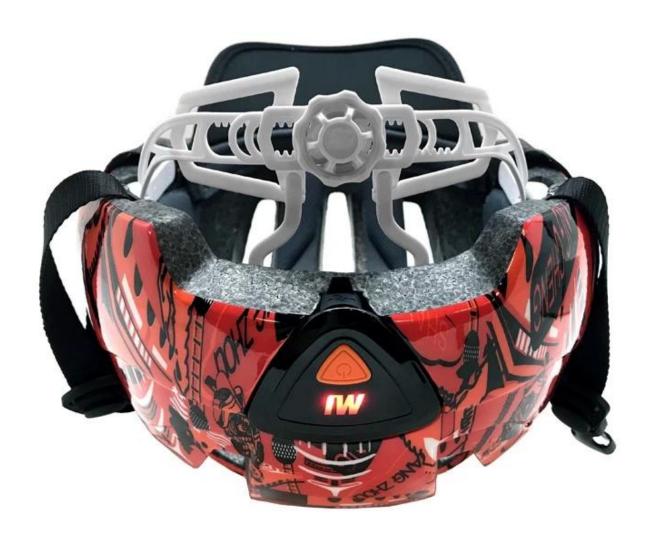

## The Specification of bluetooth bike helmet:

Wireless Bluetooth speakers integrated with helmet:

The Smart bike Helmet designed by renowned designer especially for cycling enthusiasts; Appointed sponsor for Tour de France. Focus Music Player, Hands-free Phone Calls.

#### **Music Play Function:**

Built-in Bluetooth speakers, listen to music whenever and wherever possible, Bluetooth Controller for selecting or pausing songs.

## Warning Light on the back of helmet:

The rear led light has strong brightness, 2 flash modes of light: Full light, quick flash, it is controlled by button which is waterproof.

## Rechargeable battery:

The polymer battery can be rechargeable repeatedly by USB charger, the recharging time is: 1.5H, the working hour of battery is 9 hours.

- In-mould technology: Imported EPS material and Eco-Friendly PC shell + intergrated wireless bluetooth speaker.
- 360° size adjustment systems, anti-slip adjustment button, and soft silicon adjustor arms, can bring you a stable and safety experience, your comfort is the prior consideration during the design.

# The technical data of bluetooth bike helmet:

| Microphone             | While bluetooth phone call Pickup                                                   |
|------------------------|-------------------------------------------------------------------------------------|
| Bluetooth Power switch | Start up ( short press the power on, and connect with mobile, 3s press to power off |
| Charging port          | Micro USB                                                                           |
| Electrical parameters  | 5V / 1.5A                                                                           |

| Battery capacity  | 120mAH Li-Polymer bettery       |
|-------------------|---------------------------------|
| Charging time     | Approx. 1.5h-2h                 |
| Battery Endurance | Max. 20hrs for five flash modes |
| Helmet dimension  | 290*215*150mm                   |