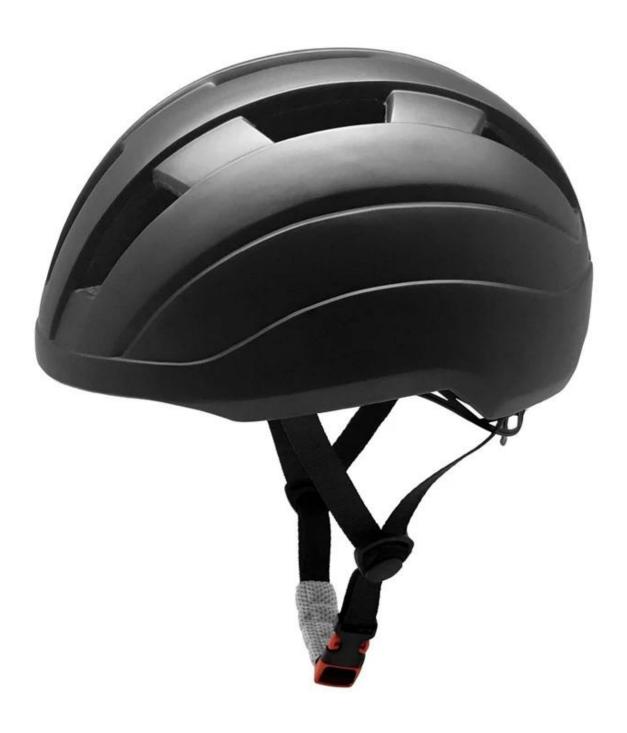

|
|------------------------|-------------------------------------------------------------------------------------|
| Bluetooth Power switch | Start up ( short press the power on, and connect with mobile, 3s press to power off |
| Charging port          | Micro USB                                                                           |
| Electrical parameters  | 5V / 1.5A                                                                           |

| Battery capacity  | 120mAH Li-Polymer bettery       |
|-------------------|---------------------------------|
| Charging time     | Approx. 1.5h-2h                 |
| Battery Endurance | Max. 20hrs for five flash modes |
| Helmet dimension  | 290*215*150mm                   |

# The detail pictures of bluetooth bike helmet:









#### The Customized accessories:

So far, we have been manufacturing & exporting different kinds of helmets for more than 24 years. You can purchase latest design quality helmets here as well as personalize your own designs since we can provide a strong R&D support.We provide different option for custom service that you can select the different helmet color , different strap color,LOGO custom service ,inner pad design , divider color , different strap buckle color, and we can provide different head adjuster even different color for visor.



## The head circumference knowledge of bluetooth bike helmets:

#### **European Headform:**

An Oval shaped helmet is designed for a rider's head with a dimension which is considerably fit for Europeans.

#### Generic headform:

A generic headf