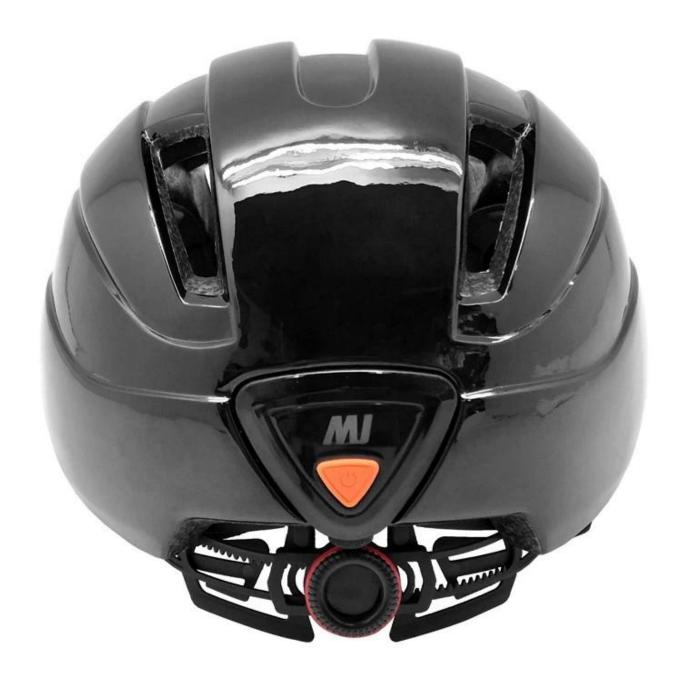

## Warning Light on the back of helmet:

The rear led light has strong brightness, 2 flash modes of light: Full light, quick flash, it is controlled by button which is waterproof.

# The technical data of bluetooth bike helmet:

| Microphone             | While bluetooth phone call Pickup                                                   |
|------------------------|-------------------------------------------------------------------------------------|
| Bluetooth Power switch | Start up ( short press the power on, and connect with mobile, 3s press to power off |
| Charging port          | Micro USB                                                                           |
| Electrical parameters  | 5V / 1.5A                                                                           |

# The detail pictures of bluetooth bike helmet: