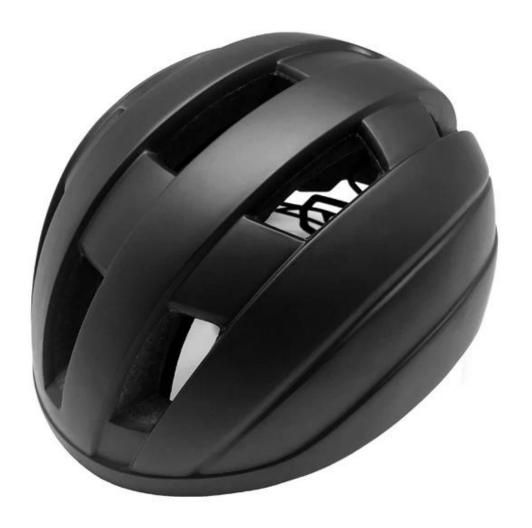

|
|------------------------|-------------------------------------------------------------------------------------|
| Bluetooth Power switch | Start up ( short press the power on, and connect with mobile, 3s press to power off |
| Charging port          | Micro USB                                                                           |
| Electrical parameters  | 5V / 1.5A                                                                           |

| Battery capacity  | 120mAH Li-Polymer bettery       |
|-------------------|---------------------------------|
| Charging time     | Approx. 1.5h-2h                 |
| Battery Endurance | Max. 20hrs for five flash modes |
| Helmet dimension  | 290*215*150mm                   |

# The detail pictures of bluetooth bike helmet:









#### The Customized accessories:

So far, we have been manufacturing & exporting different kinds of helmets for more than 24 years. You can purchase latest design quality helmets here as well as personalize your own designs since we can provide a strong R&D support.We provide different option for custom service that you can select the different helmet color , different strap color,LOGO custom service ,inner pad design , divider color , different strap buckle color, and we can provide different head adjuster even different color for visor.



## The head circumference knowledge of bluetooth bike helmets:

#### **European Headform:**

An Oval shaped helmet is designed for a rider's head with a dimension which is considerably fit for Europeans.

#### Generic headform:

A generic headfor