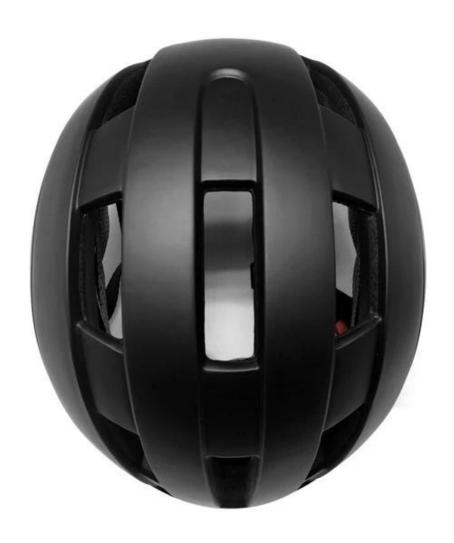

|
|------------------------|-------------------------------------------------------------------------------------|
| Bluetooth Power switch | Start up ( short press the power on, and connect with mobile, 3s press to power off |
| Charging port          | Micro USB                                                                           |
| Electrical parameters  | 5V / 1.5A                                                                           |

| Battery capacity  | 120mAH Li-Polymer bettery       |
|-------------------|---------------------------------|
| Charging time     | Approx. 1.5h-2h                 |
| Battery Endurance | Max. 20hrs for five flash modes |
| Helmet dimension  | 290*215*150mm                   |

# The detail pictures of bluetooth bike helmet:









#### The Customized accessories:

So far, we have been manufacturing & exporting different kinds of helmets for more than 24 years. You can purchase latest design quality helmets here as well as personalize your own designs since we can provide a strong R&D support.We provide different option for custom service that you can select the different helmet color , different strap color,LOGO custom service ,inner pad design , divider color , different strap buckle color, and we can provide different head adjuster even different color for visor.



## The head circumference knowledge of bluetooth bike helmets:

#### **European Headform:**

An Oval shaped helmet is designed for a rider's head with a dimension which is considerably fit for Europeans.

#### Generic headform:

A generic headform