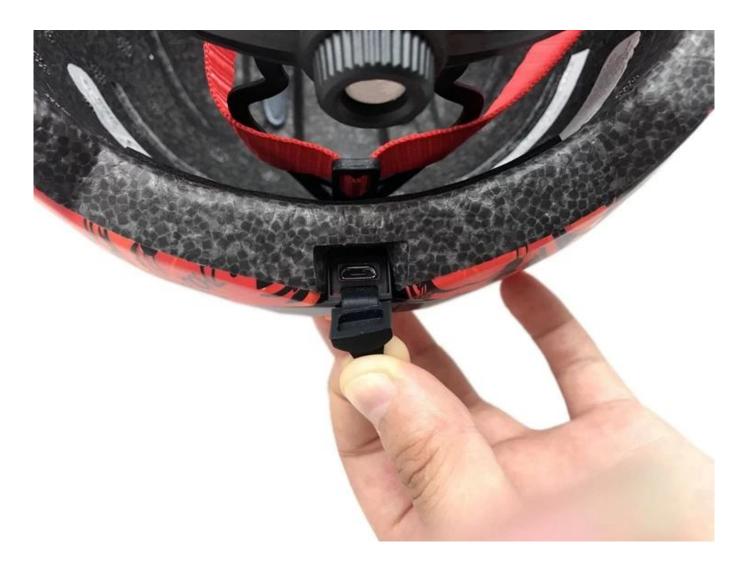

## Rechargeable battery:

The polymer battery can be rechargeable repeatedly by USB charger, the recharging time is: 1.5H, the working hour of battery is 9 hours.

- In-mould technology: Imported EPS material and Eco-Friendly PC shell + intergrated wireless bluetooth speaker.
- 360° size adjustment systems, anti-slip adjustment button, and soft silicon adjustor arms, can bring you a stable and safety experience, your comfort is the prior consideration during the design.

# The technical data of bluetooth bike helmet:

| Microphone             | While bluetooth phone call Pickup                                                   |
|------------------------|-------------------------------------------------------------------------------------|
| Bluetooth Power switch | Start up ( short press the power on, and connect with mobile, 3s press to power off |
| Charging port          | Micro USB                                                                           |
| Electrical parameters  | 5V / 1.5A                                                                           |

| Battery capacity  | 120mAH Li-Polymer bettery       |
|-------------------|---------------------------------|
| Charging time     | Approx. 1.5h-2h                 |
| Battery Endurance | Max. 20hrs for five flash modes |
| Helmet dimension  | 290*215*150mm                   |