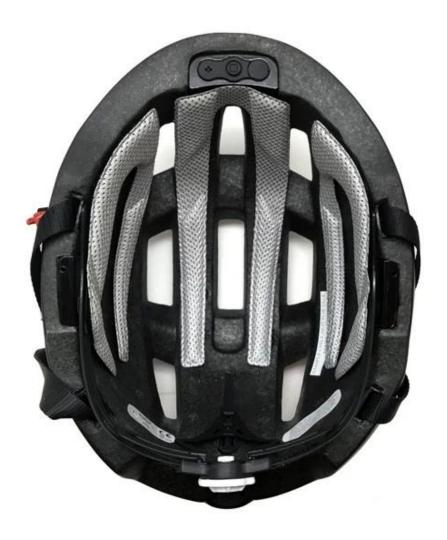

## Warning Light on the back of helmet:

The rear led light has strong brightness, 2 flash modes of light: Full light, quick flash, it is controlled by button which is waterproof.

## Rechargeable battery:

The polymer battery can be rechargeable repeatedly by USB charger, the recharging time is: 1.5H, the working hour of battery is 9 hours.

- In-mould technology: Imported EPS material and Eco-Friendly PC shell + intergrated wireless bluetooth speaker.
- 360° size adjustment systems, anti-slip adjustment button, and soft silicon adjustor arms, can bring you a stable and safety experience, your comfort is the prior consideration during the design.