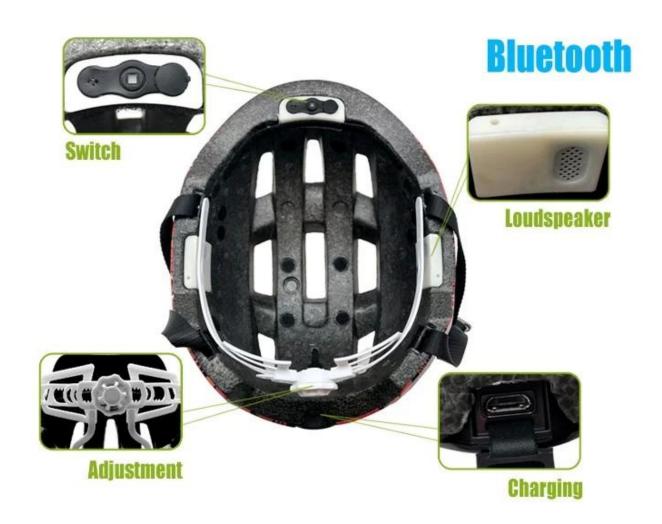

## The Specification of bluetooth bike helmet:

Wireless Bluetooth speakers integrated with helmet:

The Smart bike Helmet designed by renowned designer especially for cycling enthusiasts; Appointed sponsor for Tour de France. Focus Music Player, Hands-free Phone Calls.

#### **Music Play Function:**

Built-in Bluetooth speakers, listen to music whenever and wherever possible, Bluetooth Controller for selecting or pausing songs.

## Warning Light on the back of helmet:

The rear led light has strong brightness, 2 flash modes of light: Full light, quick flash, it is controlled by button which is waterproof.

## Rechargeable battery:

The polymer battery can be rechargeable repeatedly by USB charger, the recharging time is: 1.5H, the working hour of battery is 9 hours.

- In-mould technology: Imported EPS material and Eco-Friendly PC shell + intergrated wireless bluetooth speaker.
- 360° size adjustment systems, anti-slip adjustment button, and soft silicon adjustor arms, can bring you a stable and safety experience, your comfort is the prior consideration during the design.

# The technical data of bluetooth bike helmet:

| Microphone             | While bluetooth phone call Pickup                                                   |
|------------------------|-------------------------------------------------------------------------------------|
| Bluetooth Power switch | Start up ( short press the power on, and connect with mobile, 3s press to power off |
| Charging port          | Micro USB                                                                           |
| Electrical parameters  | 5V / 1.5A                                                                           |

| Battery capacity  | 120mAH Li-Polymer bettery       |
|-------------------|---------------------------------|
| Charging time     | Approx. 1.5h-2h                 |
| Battery Endurance | Max. 20hrs for five flash modes |
| Helmet dimension  | 290*215*150mm                   |