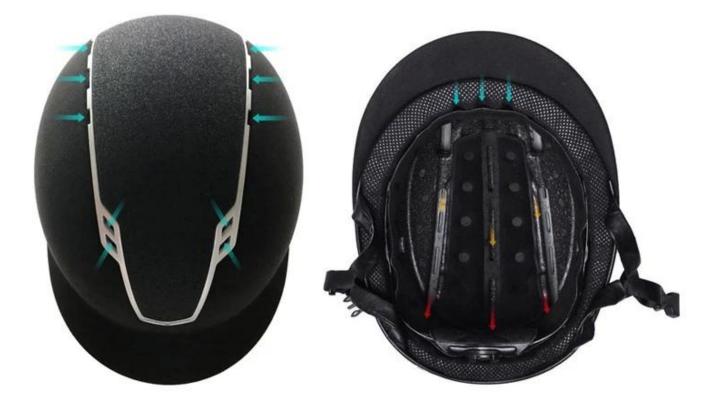

## Detail photos helmet for western riding helmet covers:

A newly designed helmet featuring an innovative ventilation system to keep you cool on warmer days. The modern design brings style, fit and comfort whilst the adjustment system and size control knob ensure a perfect individual fit. Made from highly shock absorbing materials the helmet also has a soft, easily removable, moisture wicking mesh lining that can be washed.

# **HIGH EFFECTIVE AIR FLOW**