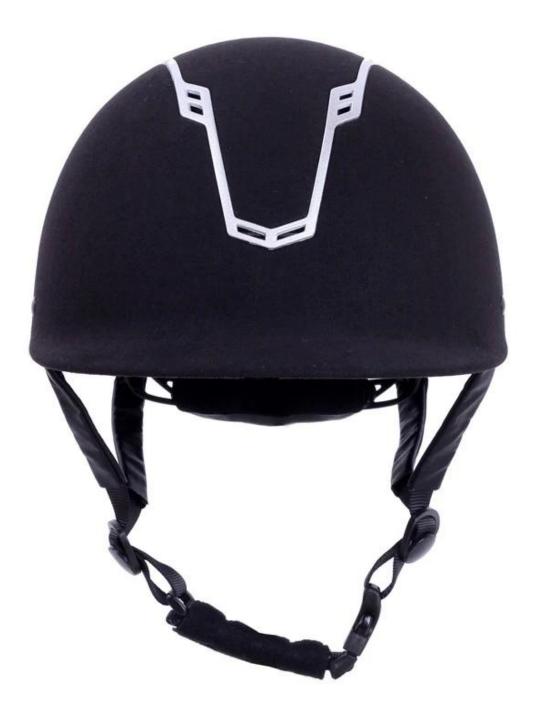

## Description of the **brown velvet riding hat**:

-Elegant design: this design is very, riding, people wear more cool.

-Structure & Material: Anti - scratch ABS, Providing the head first line of defense;

High-density EPS from the US, high strength of the shock absorption material, instantly reduce the impact force from outside.

-Accessories-helmet: adjustable chin strap with quick-release buckle; adjustment of the rear of the Castle; Super comfortable pads;

-Certification: CE EN1384, VG1 certified for impact protection.