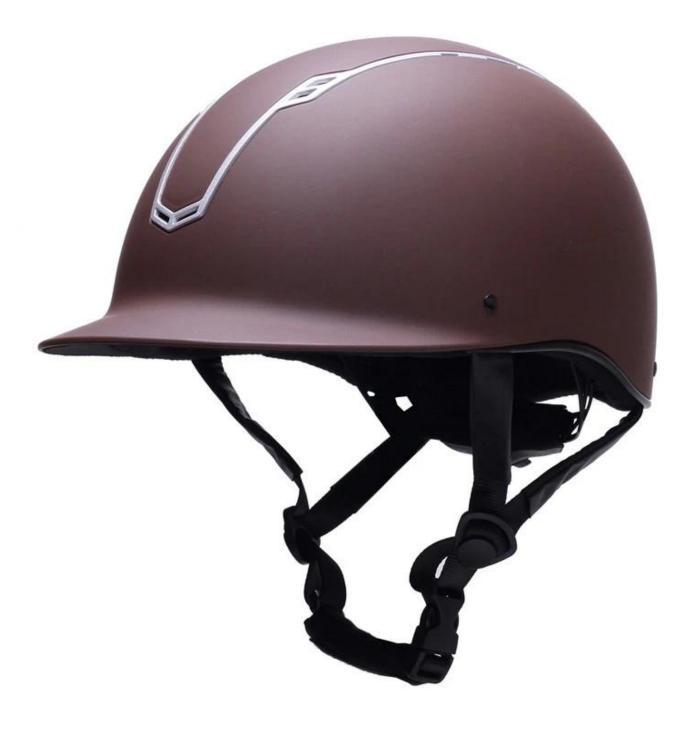

# Hot selling product VG1 & CE brown velvet riding hat AU-E06

Product

## Description of the **brown velvet riding hat**:

-Elegant design: this design is very, riding, people wear more cool.

-Structure & Material: Anti - scratch ABS, Providing the head first line of defense;

High-density EPS from the US, high strength of the shock absorption material, instantly reduce the impact force from outside.

-Accessories-helmet: adjustable chin strap with quick-release buckle; adjustment of the rear of the Castle; Super comfortable pads;

-Certification: CE EN1384, VG1 certified for impact protection.