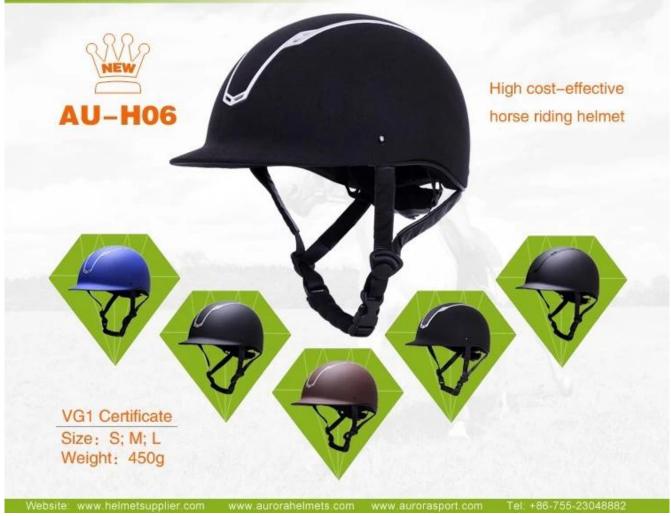

# Hot selling product VG1 & CE brown velvet riding hat AU-E06

Product

## Description of the **brown velvet riding hat**:

-Elegant design: this design is very, riding, people wear more cool.

-Structure & Material: Anti - scratch ABS, Providing the head first line of defense;

High-density EPS from the US, high strength of the shock absorption material, instantly reduce the impact force from outside.

-Accessories-helmet: adjustable chin strap with quick-release buckle; adjustment of the rear of the Castle; Super comfortable pads;

-Certification: CE EN1384, VG1 certified for impact protection.

## Specification of the <u>horse riding protective gear</u>:

| Model No.         | AU-E06                                                                                                                                                  |
|-------------------|---------------------------------------------------------------------------------------------------------------------------------------------------------|
| Material          | ABS Shell With high density EPS[]imported from the US[], high strength of the shock absorption material, instantly reduce the impact force from outside |
| Surface material  | Suede, Velvet, PU Skin                                                                                                                                  |
| Certification     | VG1 & CE                                                                                                                                                |
| Size/Head         | XXS-S(51-55cm);S-M(55-57cm);M-L(57-59cm);L-XL(59-61cm)                                                                                                  |
| Lining            | Removable and can be washed in the washing machine lining                                                                                               |
| The color of the  | PANTONE                                                                                                                                                 |
| Sample time       | 3-7 Working day                                                                                                                                         |
| MOQ               | 500 PCS                                                                                                                                                 |
| Packaging details | Internal package: about cloth bag and about box                                                                                                         |
|                   | External package: 9 PCs/carton Carton Size: 70.5*31.5*55.5CM                                                                                            |