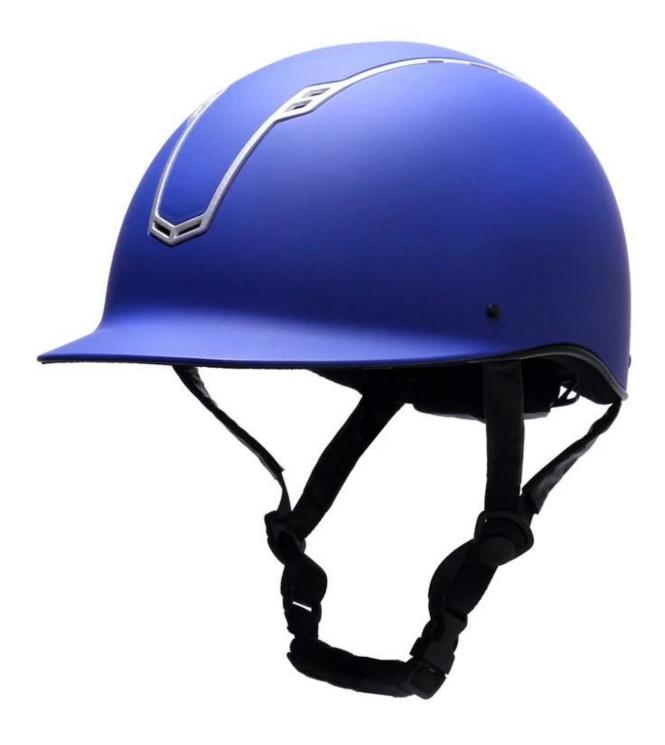

## Detail photos helmet for western riding helmet covers:

A newly designed helmet featuring an innovative ventilation system to keep you cool on warmer days. The modern design brings style, fit and comfort whilst the adjustment system and size control knob ensure a perfect individual fit. Made from highly shock absorbing materials the helmet also has a soft, easily removable, moisture wicking mesh lining that can be washed.