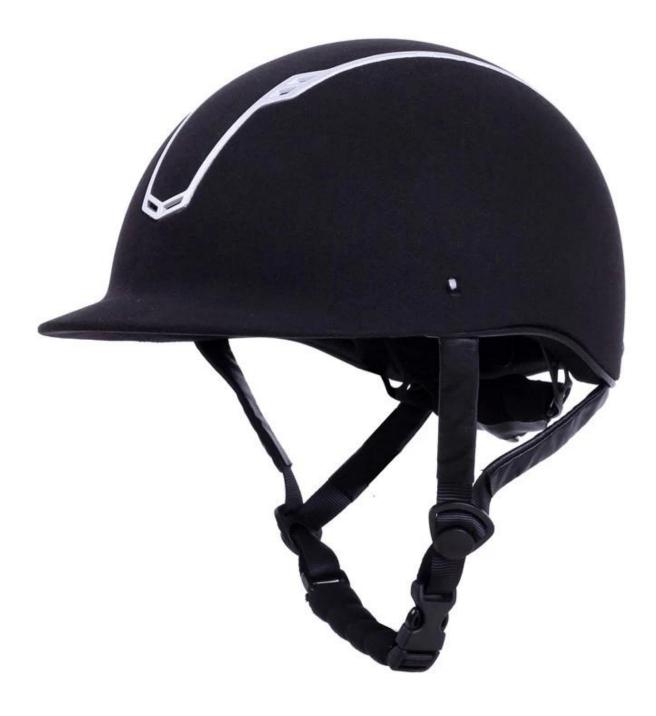

## Description of the **brown velvet riding hat**:

-Elegant design: this design is very, riding, people wear more cool.

-Structure & Material: Anti - scratch ABS, Providing the head first line of defense;

High-density EPS from the US, high strength of the shock absorption material, instantly reduce the impact force from outside.

-Accessories-helmet: adjustable chin strap with quick-release buckle; adjustment of the rear of the Castle; Super comfortable pads;

-Certification: CE EN1384, VG1 certified for impact protection.