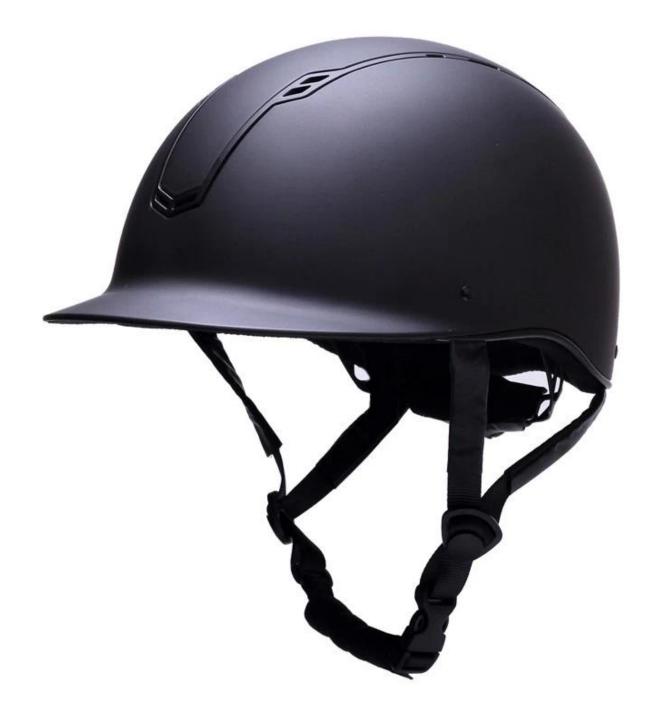

## Detail photos helmet for western riding helmet covers:

A newly designed helmet featuring an innovative ventilation system to keep you cool on warmer days. The modern design brings style, fit and comfort whilst the adjustment system and size control knob ensure a perfect individual fit. Made from highly shock absorbing materials the helmet also has a soft, easily removable, moisture wicking mesh lining that can be washed.

# **HIGH EFFECTIVE AIR FLOW**