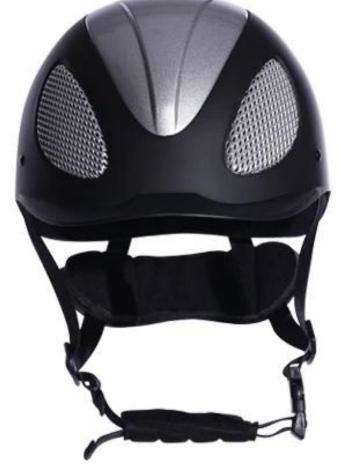

ail               | Internal package: in cloth bag and in box                                                                                           |
|                                | External package: 9 PCs/carton Carton Size: 53.5 67.5 * * 32 CM                                                                     |

# **Description of equestrian helmet sun visor:**

-Elegant design: this design is very, horseback riding, people wear more cool.

High-quality eco friendly ABS shell injection technology.

-High density EPS material is imported from America,

Accessories-helmet: adjustable strap with quick-release buckle; Adjust the rear lock; Super comfortable pads;

-Certification: CE EN1384 VG1 certified for impact protection.

# **Detail photos of equestrian helmet sun visor:**











### **Packagaing information:**

The number of items in the carton: 9 PCs/carton

The dimensions of the packaging: carton size: 67 \* 31.5 \* 52.5 CM

Gross weight: 4.50 kg

Type of package: 1pc/PP bag wth color palette, 9 PCs on Brown CARDBOARD

# The circumference of the head knowledge of riders helmets:

#### **European capitals:**

The oval-shaped helmet is designed for the rider's head with the measure that is highly customized for the Europeans.

#### The General heads:

Generic headform helmet is designed for the rider's head with the measure, which is slightly longer than its front rear measurement on the side.

#### **Asian capitals:**

And round in the shape of the helmet is designed for the rider's head with a dimension which is condierably suitable for Asians.



#### Our