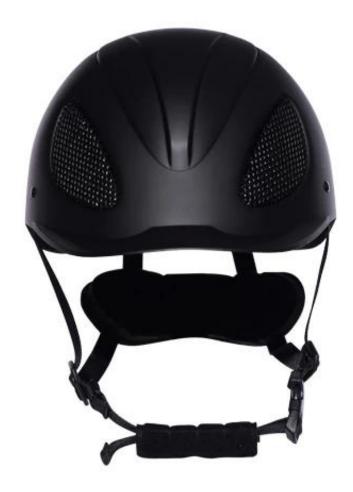

# IRH brand equestrian helmet sun visor, english show helmet H03A

# **Description of equestrian helmet sun visor:**

-Elegant design: this design is very, horseback riding, people wear more cool.

High-quality eco friendly ABS shell injection technology.

-High density EPS material is imported from America,

Accessories-helmet: adjustable strap with quick-release buckle; Adjust the rear lock; Super comfortable pads;

-Certification: CE EN1384 VG1 certified for impact protection.

# **Detail photos of equestrian helmet sun visor:**