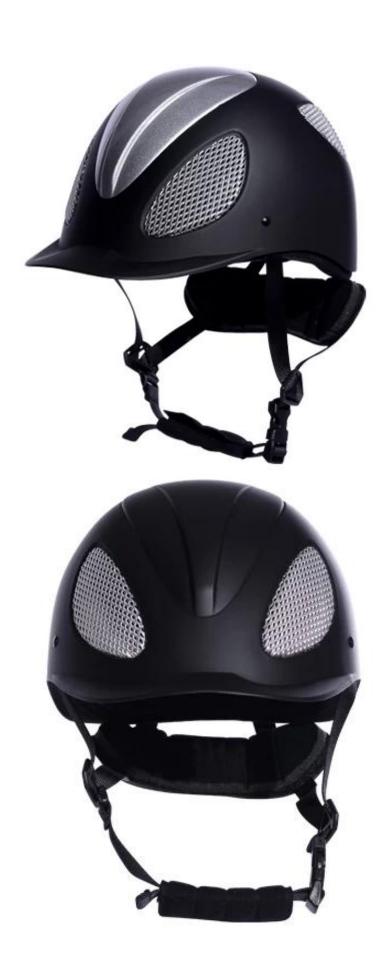

# IRH brand equestrian helmet sun visor, english show helmet H03A

# **Description of equestrian helmet sun visor:**

-Elegant design: this design is very, horseback riding, people wear more cool.

High-quality eco friendly ABS shell injection technology.

-High density EPS material is imported from America,

Accessories-helmet: adjustable strap with quick-release buckle; Adjust the rear lock; Super comfortable pads;

-Certification: CE EN1384 VG1 certified for impact protection.

# **Detail photos of equestrian helmet sun visor:**