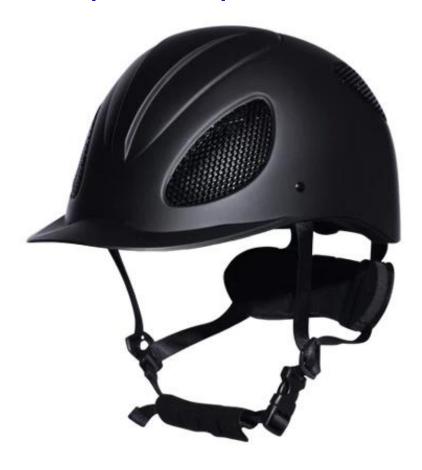

detail               | Internal package: in cloth bag and in box                                                                                           |
|                                | External package: 9 PCs/carton Carton Size: 53.5 67.5 * * 32 CM                                                                     |

# **Description of equestrian helmet sun visor:**

-Elegant design: this design is very, horseback riding, people wear more cool.

High-quality eco friendly ABS shell injection technology.

-High density EPS material is imported from America,

Accessories-helmet: adjustable strap with quick-release buckle; Adjust the rear lock; Super comfortable pads;

-Certification: CE EN1384 VG1 certified for impact protection.

# **Detail photos of equestrian helmet sun visor:**











### **Packagaing information:**

The number of items in the carton: 9 PCs/carton

The dimensions of the packaging: carton size: 67 \* 31.5 \* 52.5 CM

Gross weight: 4.50 kg

Type of package: 1pc/PP bag wth color palette, 9 PCs on Brown CARDBOARD

# The circumference of the head knowledge of riders helmets:

#### **European capitals:**

The oval-shaped helmet is designed for the rider's head with the measure that is highly customized for the Europeans.

#### The General heads:

Generic headform helmet is designed for the rider's head with the measure, which is slightly longer than its front rear measurement on the side.

#### **Asian capitals:**

And round in the shape of the helmet is designed for the rider's head with a dimension which is condierably suitable for Asians.



####