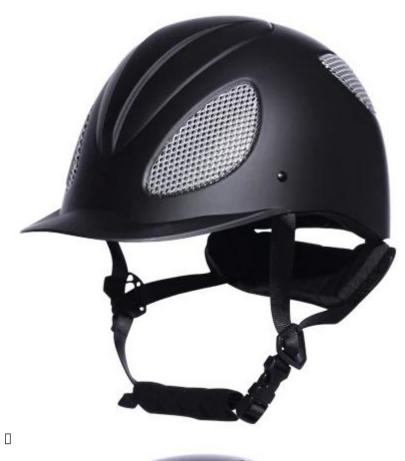

etail               | Internal package: in cloth bag and in box                                                                                           |
|                                | External package: 9 PCs/carton Carton Size: 53.5 67.5 * * 32 CM                                                                     |

# **Description of equestrian helmet sun visor:**

-Elegant design: this design is very, horseback riding, people wear more cool.

High-quality eco friendly ABS shell injection technology.

-High density EPS material is imported from America,

Accessories-helmet: adjustable strap with quick-release buckle; Adjust the rear lock; Super comfortable pads;

-Certification: CE EN1384 VG1 certified for impact protection.

# **Detail photos of equestrian helmet sun visor:**











### **Packagaing information:**

The number of items in the carton: 9 PCs/carton

The dimensions of the packaging: carton size: 67 \* 31.5 \* 52.5 CM

Gross weight: 4.50 kg

Type of package: 1pc/PP bag wth color palette, 9 PCs on Brown CARDBOARD

# The circumference of the head knowledge of riders helmets:

#### **European capitals:**

The oval-shaped helmet is designed for the rider's head with the measure that is highly customized for the Europeans.

#### The General heads:

Generic headform helmet is designed for the rider's head with the measure, which is slightly longer than its front rear measurement on the side.

#### **Asian capitals:**

And round in the shape of the helmet is designed for the rider's head with a dimension which is condierably suitable for Asians.



#### O