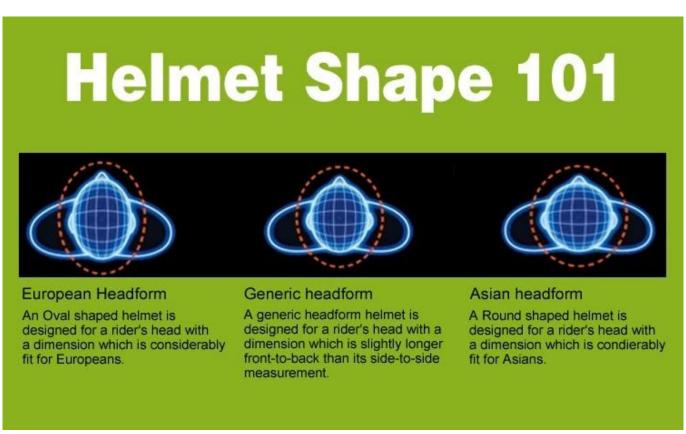

## The head circumference knowledge of ice skating helmets for adults:

#### **European Headform:**

An Oval shaped helmet is designed for a rider's head with a dimension which is considerably fit for Europeans.

#### **Generic headform:**

A generic headform helmet is designed for a rider's head with a dimension which is slightly longer front-to-back than its side-to-side measurement.

#### Asian headform:

A Round shaped helmet is designed for a rider's head with a dimension which is condierably fit for Asians.