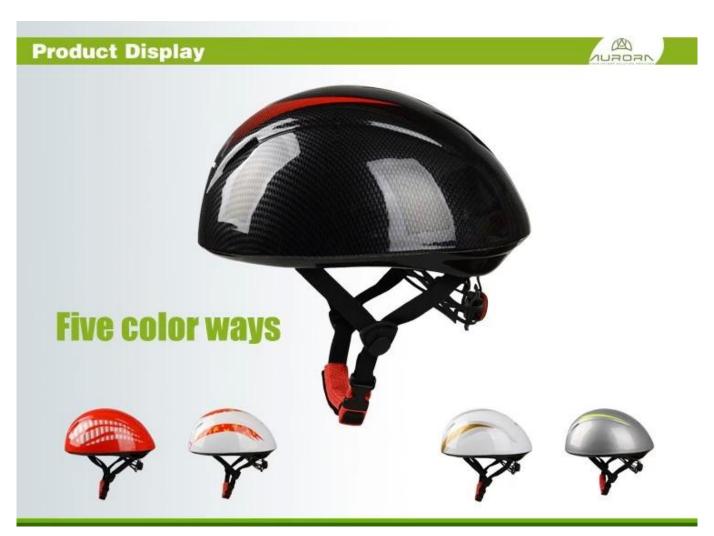

## Detail photo of ice skating helmets for adults:

## **Product specifications speed skate helmets:**

| Item                      | Function                                             |
|---------------------------|------------------------------------------------------|
| 1 the name of the product | Ice skating helmets for adults                       |
| 2 model number            | AU-L001                                              |
| 3. the material           | PC + EPS                                             |
| 4. color                  | Each pantone color                                   |
| 5. the size of the        | L (56-61 CM)                                         |
| 6. logo                   | sticker printing, watermark, heat transfer, etc.     |
| 7. MIN                    | 300 pcss                                             |
| 8. the Packate conditions | PP bag, color palette + 12 tools wholesale packs/ctn |
| 9. the price term         | REMOTE CONTROL                                       |
| 10. means of transport    | By sea or by air express                             |
| 11. payment               | Paypal, T/T, Western Union                           |
| 12. the sample time       | 4-7 days                                             |
| 13. production time       | 45 days                                              |