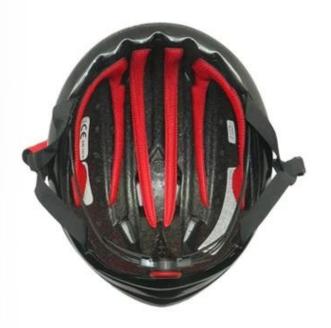

|
| 8. the Packate conditions | PP bag, color palette + 12 tools wholesale packs/ctn |
| 9. the price term         | REMOTE CONTROL                                       |
| 10. means of transport    | By sea or by air express                             |
| 11. payment               | Paypal, T/T, Western Union                           |
| 12. the sample time       | 4-7 days                                             |
| 13. production time       | 45 days                                              |

## Detail photo of ice skating helmets for adults:







#### **VENTILATION SYSTEM**

Small vents design, it can keep warm but with the aerodynamic efficiency.



#### **GETTING THE RIGHT FIT**

The headform was made according to ISO/DIS 6220 standard, and keeps 90% fitting rate.



## The head circumference knowledge of ice skating helmets for adults:

#### **European Headform:**

An Oval shaped helmet is designed for a rider's head with a dimension which is considerably fit for Europeans.

#### **Generic headform:**

A generic headform helmet is designed for a rider's head with a dimension which is slightly longer front-to-back than its side-to-side measurement.

#### Asian headform:

A Round shaped helmet is designed for a rider's head with a dimension which is condierably fit for Asians.



#### **Our Test lab:**

The machines for different tests  $\square$  resistant, retention system, lateral deformation etc... $\square$  in our In-house testing lab are totally the same with the testing organization, we will strictly control the helmet quality before delivery.