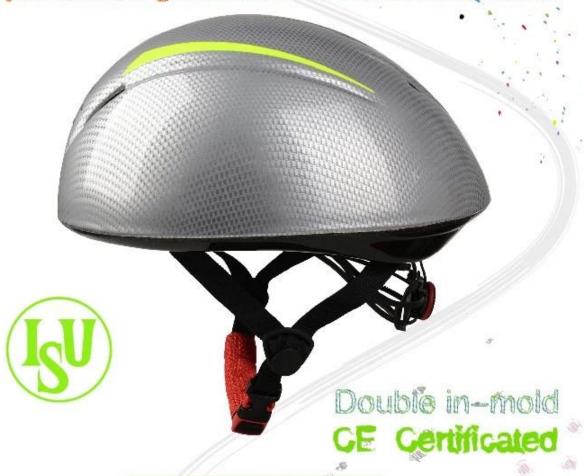

## Ice skating helmets for adults, ISU approved ski bike helmet AU-L001

# Counterfeit Carbon Fiber ice speed skating helmet with ASTM certificate.

## **Product specifications speed skate helmets:**

| Item                      | Function                                             |
|---------------------------|------------------------------------------------------|
| 1 the name of the product | Ice skating helmets for adults                       |
| 2 model number            | AU-L001                                              |
| 3. the material           | PC + EPS                                             |
| 4. color                  | Each pantone color                                   |
| 5. the size of the        | L (56-61 CM)                                         |
| 6. logo                   | sticker printing, watermark, heat transfer, etc.     |
| 7. MIN                    | 300 pcss                                             |
| 8. the Packate conditions | PP bag, color palette + 12 tools wholesale packs/ctn |
| 9. the price term         | REMOTE CONTROL                                       |
| 10. means of transport    | By sea or by air express                             |
| 11. payment               | Paypal, T/T, Western Union                           |
| 12. the sample time       | 4-7 days                                             |
| 13. production time       | 45 days                                              |