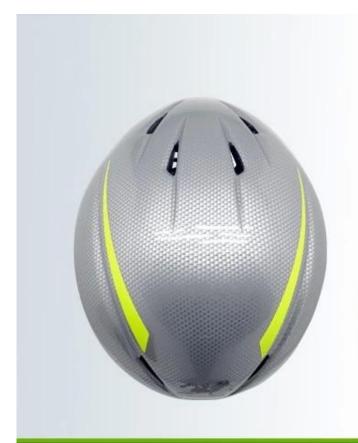

#### **VENTILATION SYSTEM**

Small vents design, it can keep warm but with the aerodynamic efficiency.