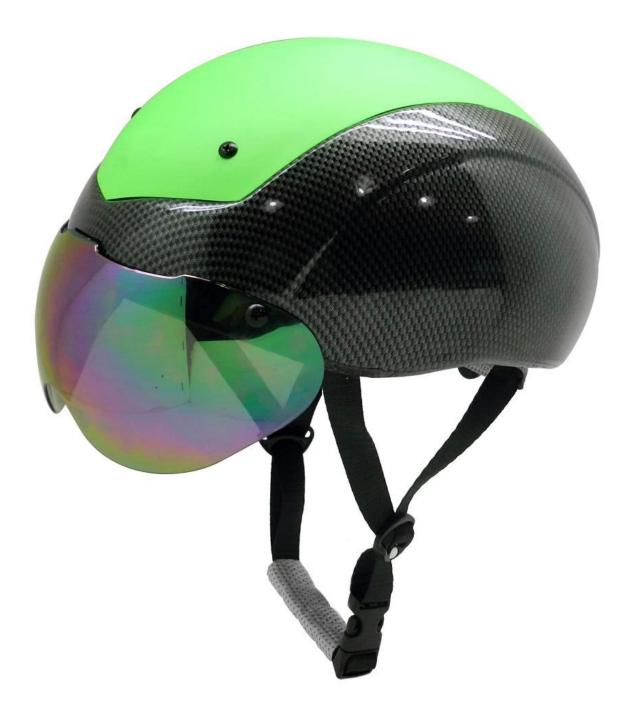

# The specification of <u>ice skate helmet</u>:

| Model No.               | AU-L002                                          |
|-------------------------|--------------------------------------------------|
| Material                | In-mold EPS liner & PC shell                     |
| Collocations            | Goggles, Top PC aero cover                       |
| Certification           | ASTM/ISU                                         |
| Vents                   | 8 air vents                                      |
| Color                   | Pantone, customized                              |
| size/head circumference | S/M:54-58cm                                      |
| Weight                  | 225g                                             |
| Sample Time             | 7 days                                           |
| MOQ                     | 300pcs                                           |
| Package details         | PP bag+individual color box packing+mastercarton |