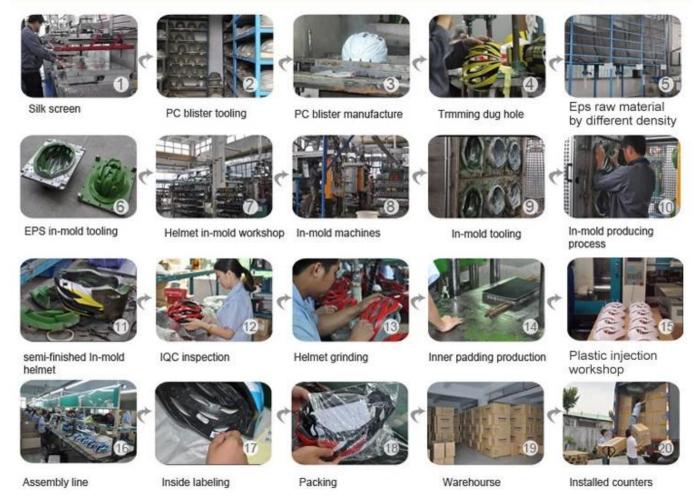

## The factory pictures:

The helmet production procedure is as below:

silk screen  $\rightarrow$  PC blister tooling  $\rightarrow$  PC blister manufacture  $\rightarrow$  Trimming dug hole  $\rightarrow$  EPS raw material by different density  $\rightarrow$  EPS in-mold tooling  $\rightarrow$  helmet in-mold workshop  $\rightarrow$  in-mold machines  $\rightarrow$  in-mold tooling  $\rightarrow$  in-mold producing process  $\rightarrow$  semi-finished in-mold helmet  $\rightarrow$  IQC inspection  $\rightarrow$  helmet grinding  $\rightarrow$  inner padding production  $\rightarrow$  plastic injection workshop  $\rightarrow$  assembly line  $\rightarrow$ inside labeling  $\rightarrow$  packing  $\rightarrow$  warehouse  $\rightarrow$  installed counters.

## **Production Procedure**