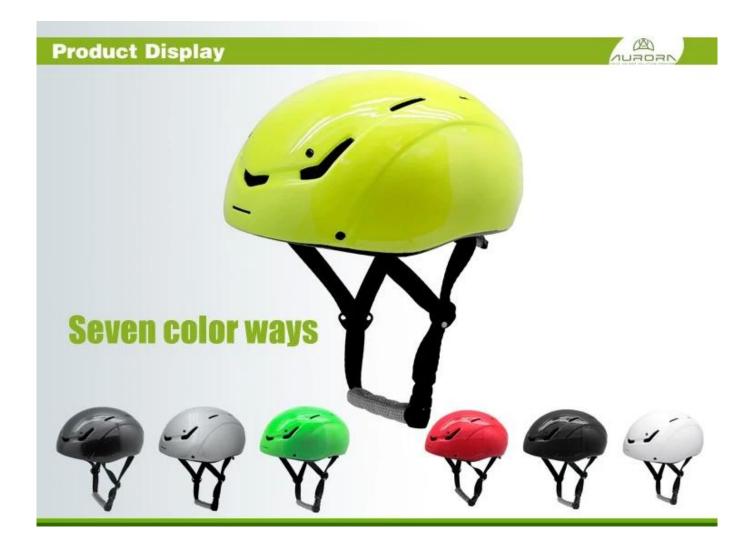

# The specification of <u>ice skate helmet</u>:

| Model No.               | AU-L002                                          |
|-------------------------|--------------------------------------------------|
| Material                | In-mold EPS liner & PC shell                     |
| Collocations            | Goggles, Top PC aero cover                       |
| Certification           | ASTM/ISU                                         |
| Vents                   | 8 air vents                                      |
| Color                   | Pantone, customized                              |
| size/head circumference | S/M:54-58cm                                      |
| Weight                  | 225g                                             |
| Sample Time             | 7 days                                           |
| MOQ                     | 300pcs                                           |
| Package details         | PP bag+individual color box packing+mastercarton |