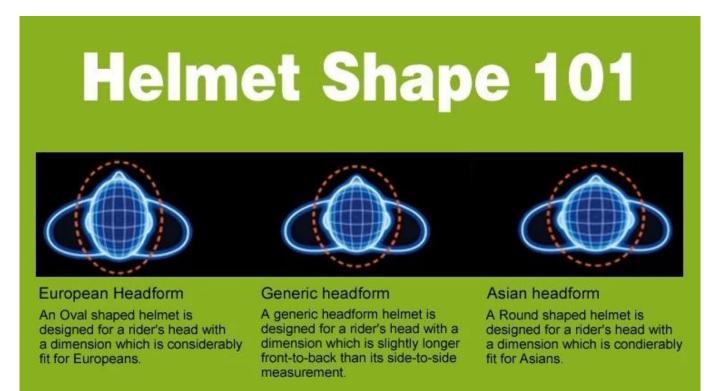

European Headform:

An Oval shaped helmet is designed for a rider's head with a dimension which is considerably fit for Europeans.

Generic headform:

A generic headform helmet is designed for a rider's head with a dimension which is slightly longer frontto-back than its side-to-side measurement.

Asian headform:

A Round shaped helmet is designed for a rider's head with a dimension which is condierably fit for Asians.

The helmet production procedure is as below:

silk screen  $\rightarrow$  PC blister tooling  $\rightarrow$  PC blister manufacture  $\rightarrow$  Trimming dug hole  $\rightarrow$  EPS raw material by different density  $\rightarrow$  EPS in-mold tooling  $\rightarrow$  helmet in-mold workshop  $\rightarrow$  in-mold machines  $\rightarrow$  in-mold tooling  $\rightarrow$  in-mold producing process  $\rightarrow$  semi-finished in-mold helmet  $\rightarrow$  IQC inspection  $\rightarrow$  helmet grinding  $\rightarrow$  inner padding production  $\rightarrow$  plastic injection workshop  $\rightarrow$  assembly line  $\rightarrow$ inside labeling  $\rightarrow$  packing  $\rightarrow$  warehouse  $\rightarrow$  installed counters.