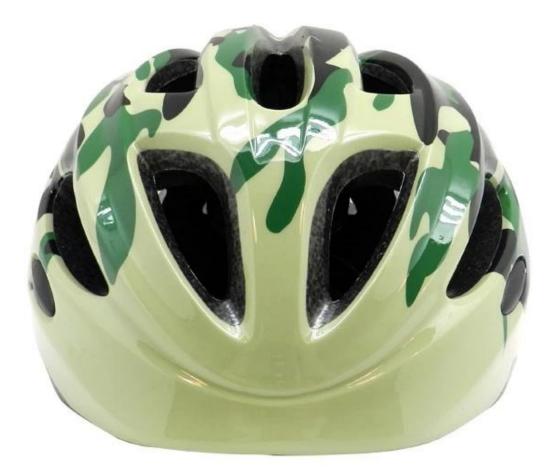

The advantages of attractive baby bike helmet:

1. it's super lightest, only 215g, and well-ventilated,

2. Beetle animals helmet struction, fixed beetle boys helmets shape and special attractive design.

3. in-mould technology: seamless , when the helmet by the impact , the entire helmet uniform force,

4. Thicken PC shell , protection would be sharply increased.

5. High density gray EPS material, light weight, Shock childrens helmets resistance, provide reliable protection .

6.with patent adjustment headlock buckle , PA webbing, washable pads, detachable visor.

7.Lining Pad equipped with hot-pressing technology.

8. Certification: CE-EN1078 certified for impact protection,

#### Specification of attractive baby bike helmet,

| Item                         | content                                                                                                                                                                                                                                                 | optional                                                                                                                                   |
|------------------------------|---------------------------------------------------------------------------------------------------------------------------------------------------------------------------------------------------------------------------------------------------------|--------------------------------------------------------------------------------------------------------------------------------------------|
| 1.Product Name               | EPS+PC attractive baby bike helmet                                                                                                                                                                                                                      | Casual helmet,racing helmet,road bike<br>helmet,mountain bike helmet,city bike<br>helmet, cross country helmet,                            |
| 2.Model Number               | AU-C06                                                                                                                                                                                                                                                  |                                                                                                                                            |
| 3.Material                   | EPS liner+PC shell in mold technology                                                                                                                                                                                                                   | EPS gray material, EPS+ABS helmet,<br>adjustable chin strap with quick-release<br>buckle; rear lock adjustment; cool<br>comfortable pads , |
| 4.Color                      |                                                                                                                                                                                                                                                         | any pantone color                                                                                                                          |
| 5. Weight                    | 215g                                                                                                                                                                                                                                                    |                                                                                                                                            |
| 6.Head Circumference         | S: 45-50cm ; M: 50-55cm;<br>L: 54-58                                                                                                                                                                                                                    | standard adult size or children size                                                                                                       |
| 7.Logo                       | sticker                                                                                                                                                                                                                                                 | Printing,watermark, heat transfer, etc.                                                                                                    |
| 8.MOQ<br>9.Carton Size       | 1000pcs<br>65cm*57cm*46cm                                                                                                                                                                                                                               | 72cm*57c*59cm                                                                                                                              |
| 10.Packing                   | 1pcs/ppb/inner box                                                                                                                                                                                                                                      | 10pcs master ctn                                                                                                                           |
| 11.Price Term                | FOB                                                                                                                                                                                                                                                     |                                                                                                                                            |
| 12.Shipping Method           | By sea or by air                                                                                                                                                                                                                                        | express                                                                                                                                    |
| 13.Payment Terms             | Paypal                                                                                                                                                                                                                                                  | T/T, Western Union,L/C                                                                                                                     |
| 14.Sample time               | 4-7 days                                                                                                                                                                                                                                                | after we receive your sample details                                                                                                       |
| 15.Production Lead Time      | 20-30 days approx                                                                                                                                                                                                                                       | after your confirmation to pre-production<br>samples,and also according to your order<br>quantity.                                         |
| 16.Gender                    | Unisex                                                                                                                                                                                                                                                  | both for boys and girls, we can make<br>according to client's requested pantone<br>color number.                                           |
| 17.Main market               | europe, American, Canada,<br>Japan, Korea                                                                                                                                                                                                               |                                                                                                                                            |
| 18.Our international quality | CE EN1078                                                                                                                                                                                                                                               |                                                                                                                                            |
| standard<br>19.0ur Strength  | <ol> <li>Full sets of Testing<br/>Certificate</li> <li>Fast making the sample</li> <li>Good price with first class<br/>quality</li> <li>Durable and long time<br/>service life</li> <li>High effect for protection</li> <li>Delivery on time</li> </ol> |                                                                                                                                            |
| Dicturos                     | o. Denvery on unic                                                                                                                                                                                                                                      |                                                                                                                                            |