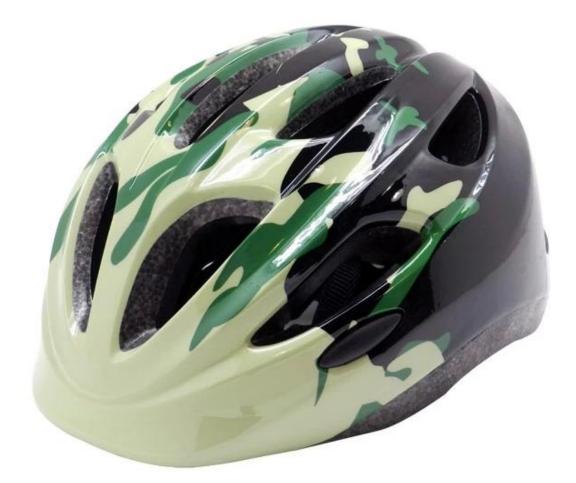

The advantages of attractive baby bike helmet:

1. it's super lightest, only 215g, and well-ventilated,

2. Beetle animals helmet struction, fixed beetle boys helmets shape and special attractive design.

3. in-mould technology: seamless , when the helmet by the impact , the entire helmet uniform force,

4. Thicken PC shell , protection would be sharply increased.

5. High density gray EPS material, light weight, Shock childrens helmets resistance, provide reliable protection .

6.with patent adjustment headlock buckle , PA webbing, washable pads, detachable visor.

7.Lining Pad equipped with hot-pressing technology.

8. Certification: CE-EN1078 certified for impact protection,

#### Specification of attractive baby bike helmet,

| Item                         | content                                                                                                                                                                                                                                                 | optional                                                                                                                                   |
|------------------------------|---------------------------------------------------------------------------------------------------------------------------------------------------------------------------------------------------------------------------------------------------------|--------------------------------------------------------------------------------------------------------------------------------------------|
| 1.Product Name               | EPS+PC attractive baby bike helmet                                                                                                                                                                                                                      | Casual helmet,racing helmet,road bike<br>helmet,mountain bike helmet,city bike<br>helmet, cross country helmet,                            |
| 2.Model Number               | AU-C06                                                                                                                                                                                                                                                  |                                                                                                                                            |
| 3.Material                   | EPS liner+PC shell in mold technology                                                                                                                                                                                                                   | EPS gray material, EPS+ABS helmet,<br>adjustable chin strap with quick-release<br>buckle; rear lock adjustment; cool<br>comfortable pads , |
| 4.Color                      |                                                                                                                                                                                                                                                         | any pantone color                                                                                                                          |
| 5. Weight                    | 215g                                                                                                                                                                                                                                                    |                                                                                                                                            |
| 6.Head Circumference         | S: 45-50cm ; M: 50-55cm;<br>L: 54-58                                                                                                                                                                                                                    | standard adult size or children size                                                                                                       |
| 7.Logo                       | sticker                                                                                                                                                                                                                                                 | Printing,watermark, heat transfer, etc.                                                                                                    |
| 8.MOQ<br>9.Carton Size       | 1000pcs<br>65cm*57cm*46cm                                                                                                                                                                                                                               | 72cm*57c*59cm                                                                                                                              |
| 10.Packing                   | 1pcs/ppb/inner box                                                                                                                                                                                                                                      | 10pcs master ctn                                                                                                                           |
| 11.Price Term                | FOB                                                                                                                                                                                                                                                     |                                                                                                                                            |
| 12.Shipping Method           | By sea or by air                                                                                                                                                                                                                                        | express                                                                                                                                    |
| 13.Payment Terms             | Paypal                                                                                                                                                                                                                                                  | T/T, Western Union,L/C                                                                                                                     |
| 14.Sample time               | 4-7 days                                                                                                                                                                                                                                                | after we receive your sample details                                                                                                       |
| 15.Production Lead Time      | 20-30 days approx                                                                                                                                                                                                                                       | after your confirmation to pre-production<br>samples,and also according to your order<br>quantity.                                         |
| 16.Gender                    | Unisex                                                                                                                                                                                                                                                  | both for boys and girls, we can make<br>according to client's requested pantone<br>color number.                                           |
| 17.Main market               | europe, American, Canada,<br>Japan, Korea                                                                                                                                                                                                               |                                                                                                                                            |
| 18.Our international quality | CE EN1078                                                                                                                                                                                                                                               |                                                                                                                                            |
| standard<br>19.0ur Strength  | <ol> <li>Full sets of Testing<br/>Certificate</li> <li>Fast making the sample</li> <li>Good price with first class<br/>quality</li> <li>Durable and long time<br/>service life</li> <li>High effect for protection</li> <li>Delivery on time</li> </ol> |                                                                                                                                            |
| Dicturos                     | o. Denvery on unic                                                                                                                                                                                                                                      |                                                                                                                                            |