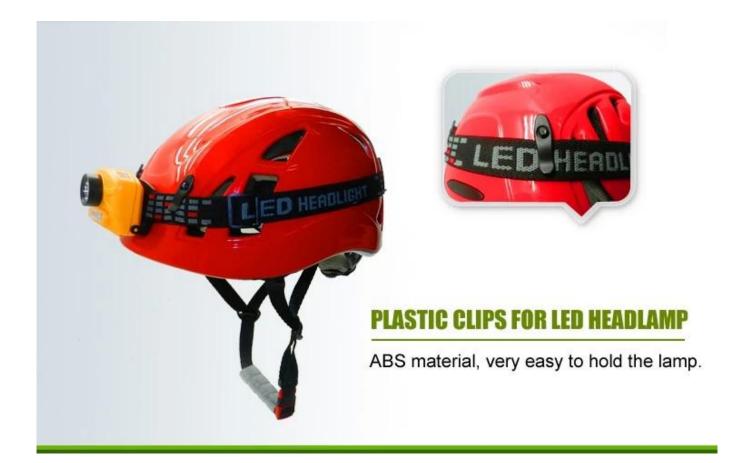

- Patent quick release system: When you want to get off the helmet, there is no need to slowly twist the dial. Just press the bottom in one finger then directly pull it towards the outside.

| Model No.               | AU-M01 lightest climbing helmet                                          |
|-------------------------|--------------------------------------------------------------------------|
| External material       | high toughness top PC shell + bottom PC shell                            |
| Inner material          | high density EPS foam + soft inner pads                                  |
| headband                | PE Polythene                                                             |
| Lamp Carring System     | External Nylon Lamp Clips                                                |
| Color                   | pantone                                                                  |
| Size/Head circumference | 53-62cm                                                                  |
| Weight                  | 275 g                                                                    |
| Vents                   | 14 air ventilation                                                       |
| Technology              | Double in-mold                                                           |
| Certification           | CE EN 12492                                                              |
| Sample time             | 3-7 working day                                                          |
| MOQ                     | 200 PCS                                                                  |
| Packing detail          | 1.PP bag, PE bag, Blister card, color box and custom-design is welcomed. |
|                         | 2. Carton packing outside                                                |