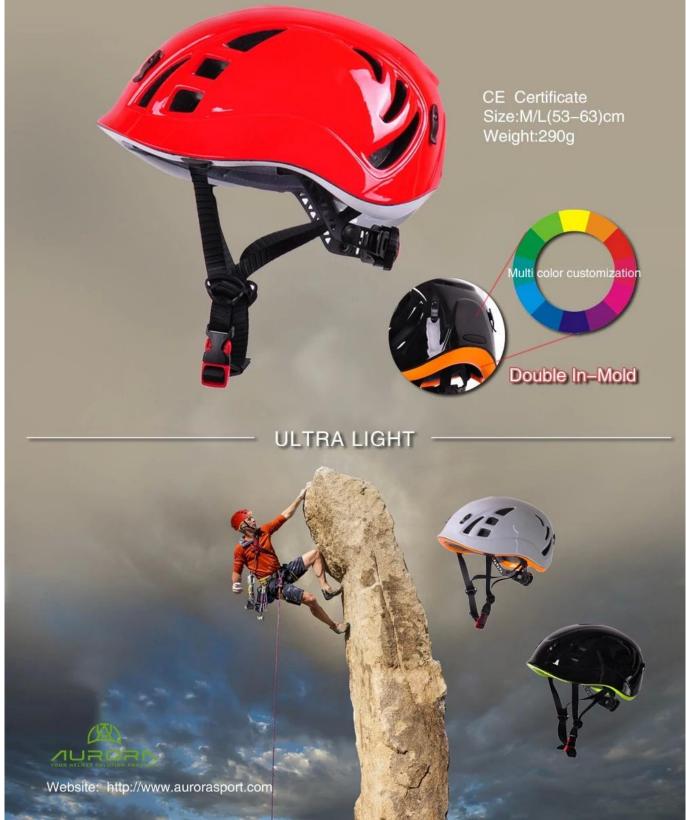

## In-mold lightest climbing helmet, CE en12492 rock helmets italy

## **Fashionable Climbing Helmet**

the color of top PC shell and Bottom PC shell will up to you (  $\geqq \forall \leqq$  ) 🖇

Detail description of lightest climbing helmet:

- Fashionable climbing helmet with CE EN 12492 certificate
- Imported EPS material and Eco-Friendly PC shell, with in mold technology.
- Top and bottom PC shell double in-mold technology
- The color of top PC shell and bottom PC shell will up to you

- Patent quick release system: When you want to get off the helmet, there is no need to slowly twist the dial. Just press the bottom in one finger then directly pull it towards the outside.

| Model No.               | AU-M01 lightest climbing helmet                                          |
|-------------------------|--------------------------------------------------------------------------|
| External material       | high toughness top PC shell + bottom PC shell                            |
| Inner material          | high density EPS foam + soft inner pads                                  |
| headband                | PE Polythene                                                             |
| Lamp Carring System     | External Nylon Lamp Clips                                                |
| Color                   | pantone                                                                  |
| Size/Head circumference | 53-62cm                                                                  |
| Weight                  | 275 g                                                                    |
| Vents                   | 14 air ventilation                                                       |
| Technology              | Double in-mold                                                           |
| Certification           | CE EN 12492                                                              |
| Sample time             | 3-7 working day                                                          |
| MOQ                     | 200 PCS                                                                  |
| Packing detail          | 1.PP bag, PE bag, Blister card, color box and custom-design is welcomed. |
|                         | 2. Carton packing outside                                                |

## **DOUBLE IN-MOLD CONSTRUCTION**

It places impact-resistant EPS foam on the inside of the helmet which is then surrounded by a durable polycarbonate outer shell for strength and puncture resistance.