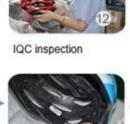

## The helmet production procedure is as below:

silk screen  $\rightarrow$  PC blister tooling  $\rightarrow$  PC blister manufacture  $\rightarrow$  Trimming dug hole  $\rightarrow$  EPS raw material by different density  $\rightarrow$  EPS in-mold tooling  $\rightarrow$  helmet in-mold workshop  $\rightarrow$  in-mold machines  $\rightarrow$  in-mold tooling  $\rightarrow$  in-mold producing process  $\rightarrow$  semi-finished in-mold helmet  $\rightarrow$  IQC inspection  $\rightarrow$  helmet grinding  $\rightarrow$  inner padding production  $\rightarrow$  plastic injection workshop  $\rightarrow$  assembly line  $\rightarrow$ inside labeling  $\rightarrow$  packing  $\rightarrow$  warehouse  $\rightarrow$  installed counters.

Helmet in-mold workshop In-mold machines

Helmet grinding

Packing

Trmming dug hole

Inner padding production

In-mold tooling

Warehourse

(120)