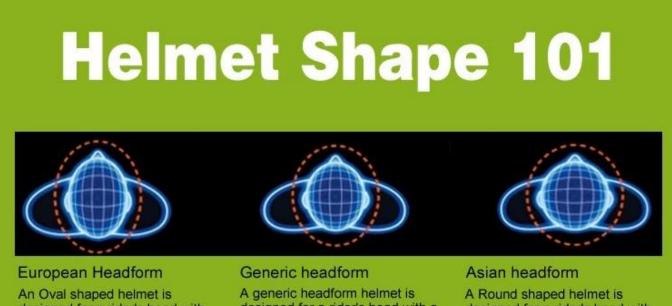

## The head circumference knowledge of climbing helmet:

#### **European Headform:**

An Oval shaped helmet is designed for a rider's head with a dimension which is considerably fit for Europeans.

#### **Generic headform:**

A generic headform helmet is designed for a rider's head with a dimension which is slightly longer front-toback than its side-to-side measurement.

#### Asian headform:

A Round shaped helmet is designed for a rider's head with a dimension which is condierably fit for Asians.

An Oval shaped helmet is designed for a rider's head with a dimension which is considerably fit for Europeans.