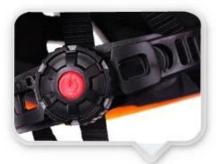

## **HEAD LOCK ADJUSTMENT**

Quick release headring system, made by Nylon material.