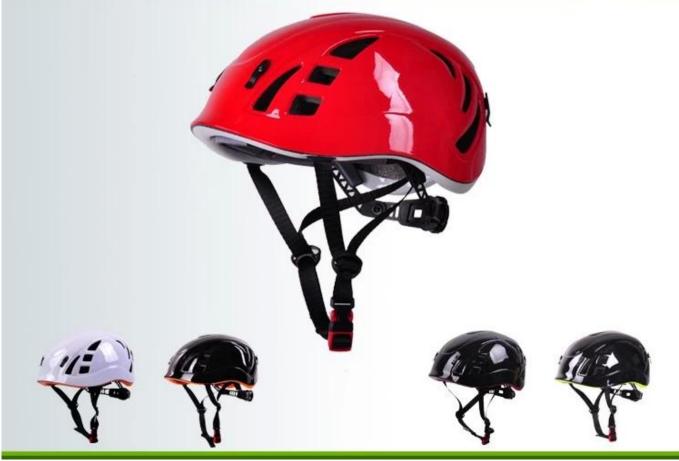

ents                   | 14 air ventilation                                                       |
| Technology              | Double in-mold                                                           |
| Certification           | CE EN 12492                                                              |
| Sample time             | 3-7 working day                                                          |
| MOQ                     | 200 PCS                                                                  |
| Packing detail          | 1.PP bag, PE bag, Blister card, color box and custom-design is welcomed. |
|                         | 2. Carton packing outside                                                |

## The detail pictures of lightest climbing helmet:



## **Product Display**







## **DOUBLE IN-MOLD CONSTRUCTION**

It places impact-resistant EPS foam on the inside of the helmet which is then surrounded by a durable polycarbonate outer shell for strength and puncture resistance.







## **HEAD LOCK ADJUSTMENT**

Quick release headring system, made by Nylon material.



## **SOFT WASHABLE PADS**

Ergonomic interior padding for comfort and durability





## Area of application outdoor helmet:

Rock climbing, Outdoor adventure, Sea rescue, Big wall climbing, Rescue and evacuation, Tree Care, Cave adventure, Civil defence etc...



## The head circumference knowledge of climbing helmet:

#### **European Headform:**

An Oval shaped helmet is designed for a rider's head with a dimension which is considerably fit for Europeans.

#### **Generic headform:**

A generic