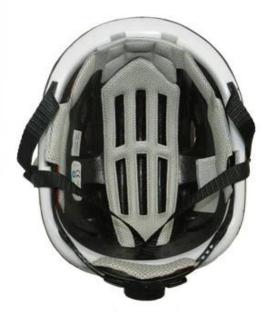

## **HEAD LOCK ADJUSTMENT**

Quick release headring system, made by Nylon material.

## **SOFT WASHABLE PADS**

Ergonomic interior padding for comfort and durability