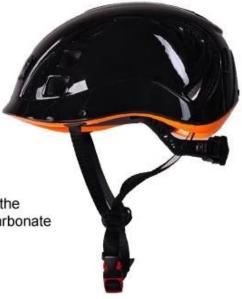

## In-mold lightest climbing helmet, CE en12492 rock helmets italy

## **Fashionable Climbing Helmet**

the color of top PC shell and Bottom PC shell will up to you (  $\geqq \forall \leqq$  ) 🖇

Detail description of lightest climbing helmet:

- Fashionable climbing helmet with CE EN 12492 certificate
- Imported EPS material and Eco-Friendly PC shell, with in mold technology.
- Top and bottom PC shell double in-mold technology
- The color of top PC shell and bottom PC shell will up to you

- Patent quick release system: When you want to get off the helmet, there is no need to slowly twist the dial. Just press the bottom in one finger then directly pull it towards the outside.

| Model No.               | AU-M01 lightest climbing helmet                                          |
|-------------------------|--------------------------------------------------------------------------|
| External material       | high toughness top PC shell + bottom PC shell                            |
| Inner material          | high density EPS foam + soft inner pads                                  |
| headband                | PE Polythene                                                             |
| Lamp Carring System     | External Nylon Lamp Clips                                                |
| Color                   | pantone                                                                  |
| Size/Head circumference | 53-62cm                                                                  |
| Weight                  | 275 g                                                                    |
| Vents                   | 14 air ventilation                                                       |
| Technology              | Double in-mold                                                           |
| Certification           | CE EN 12492                                                              |
| Sample time             | 3-7 working day                                                          |
| MOQ                     | 200 PCS                                                                  |
| Packing detail          | 1.PP bag, PE bag, Blister card, color box and custom-design is welcomed. |
|                         | 2. Carton packing outside                                                |