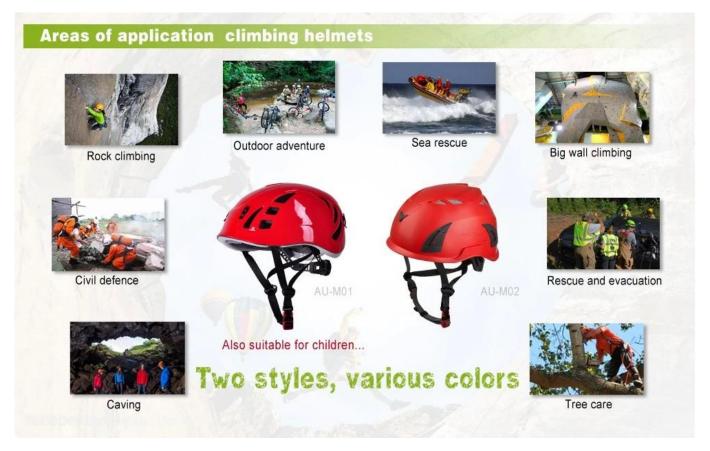

## Area of application outdoor helmet:

Rock climbing, Outdoor adventure, Sea rescue, Big wall climbing, Rescue and evacuation, Tree Care, Cave adventure, Civil defence etc...