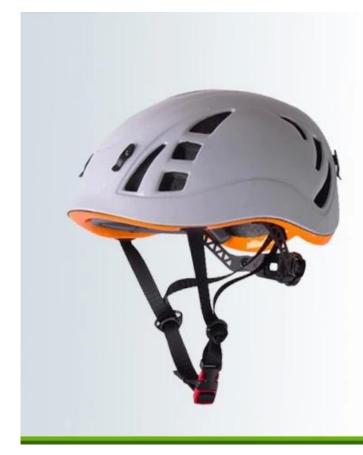

ification           | CE EN 12492                                                              |
| Sample time             | 3-7 working day                                                          |
| MOQ                     | 200 PCS                                                                  |
| Packing detail          | 1.PP bag, PE bag, Blister card, color box and custom-design is welcomed. |
|                         | 2. Carton packing outside                                                |

## The detail pictures of lightest climbing helmet:



## **Product Display**







## **DOUBLE IN-MOLD CONSTRUCTION**

It places impact-resistant EPS foam on the inside of the helmet which is then surrounded by a durable polycarbonate outer shell for strength and puncture resistance.







## **HEAD LOCK ADJUSTMENT**

Quick release headring system, made by Nylon material.



## **SOFT WASHABLE PADS**

Ergonomic interior padding for comfort and durability





## Area of application outdoor helmet:

Rock climbing, Outdoor adventure, Sea rescue, Big wall climbing, Rescue and evacuation, Tree Care, Cave adventure, Civil defence etc...



## The head circumference knowledge of climbing helmet:

#### **European Headform:**

An Oval shaped helmet is designed for a rider's head with a dimension which is considerably fit for Europeans.

#### **Generic headform:**

A generic headform helmet is designed for a rider's head with a dimension which is slightly longer front-toback than its side-to-side measurement.

#### Asian headform:

A Round shaped helmet is designed for a rider's