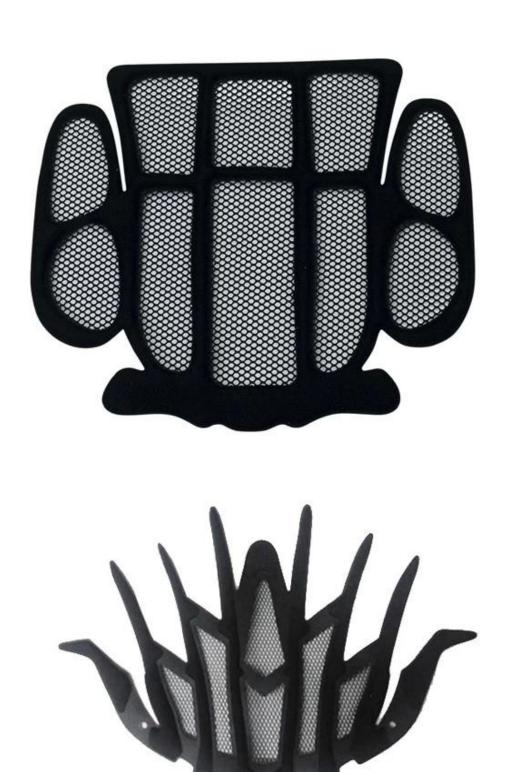

#### helmet INSECT NET for mountain bike helmet

Stops insects finding their way into the helmet. The net is integrated between microshell and EPS inner shell in the helmet and therefore offers sufficient clearance between the insect's sting and your head.