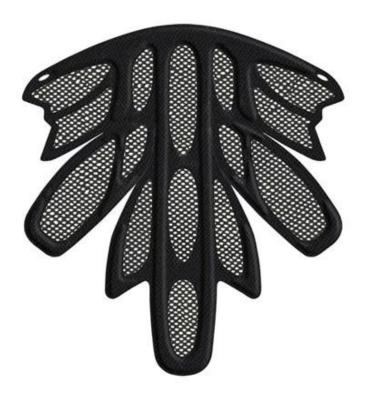

#### helmet INSECT NET for mountain bike helmet

Stops insects finding their way into the helmet. The net is integrated between microshell and EPS inner shell in the helmet and therefore offers sufficient clearance between the insect's sting and your head.