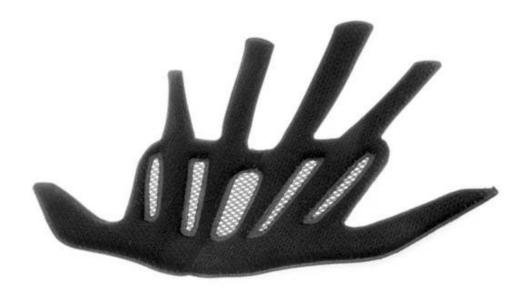

#### helmet INSECT NET for mountain bike helmet

Stops insects finding their way into the helmet. The net is integrated between microshell and EPS inner shell in the helmet and therefore offers sufficient clearance between the insect's sting and your head.