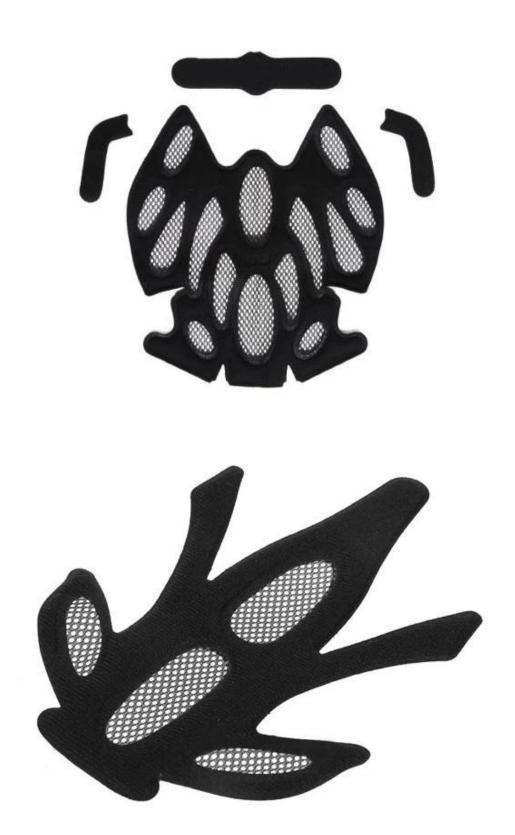

#### helmet INSECT NET for mountain bike helmet

Stops insects finding their way into the helmet. The net is integrated between microshell and EPS inner shell in the helmet and therefore offers sufficient clearance between the insect's sting and your head.