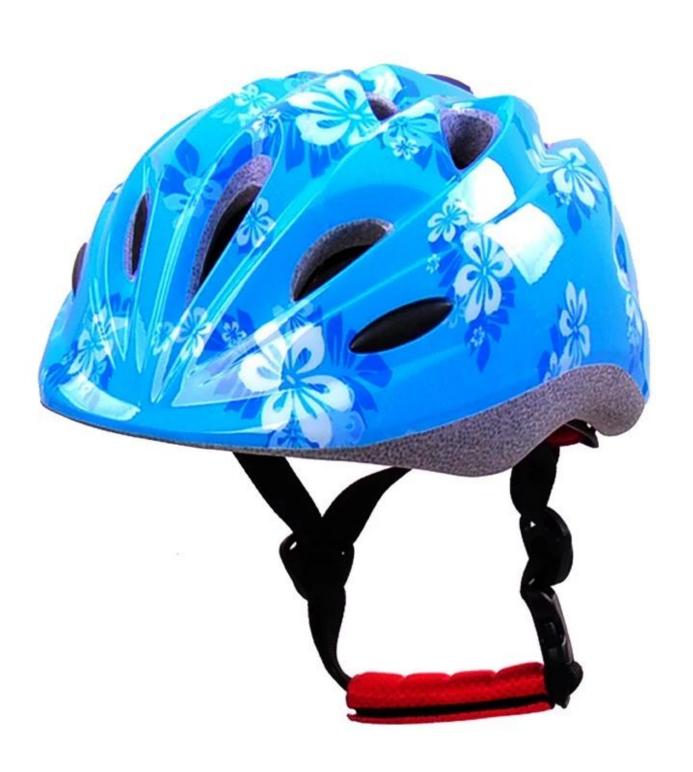

## Infant toddler bike helmet, light weight bike helmet for babies AU-C03

## The specification of bicycle helmet girl:

| <b>-</b>                | ,                                                |
|-------------------------|--------------------------------------------------|
| Model No.               | AU-C03                                           |
| Material                | In-mold EPS liner & PC shell                     |
| Certification           | CE EN1078                                        |
| Vents                   | 13 air vents                                     |
| Color                   | Pantone, customized                              |
| size/head circumference | S (47-52CM), M: (48-56CM)                        |
| Weight                  | 215g                                             |
| Sample Time             | 7 days                                           |
| MOQ                     | 300pcs                                           |
| Package details         | PP bag+individual color box packing+mastercarton |

## The advantages of bicycle helmet girl:

- 1. it's super lightest. only 225g. and well-ventilated.
- 2. in-mould technology: seamless . when the helmet by the impact , the entire helmet uniform force,
- 3. Thicken PC shell .protection would be sharply increased.
- 4. High density gray EPS material. light weight. Shock resistance.provide reliable protection.
- 5. with patent adjustment headlock buckle . PA webbing, washable pads.
- 6. Lining Pad equipped with hot-pressing technology.
- 7. Certification: CE-EN1078 certified for impact protection.