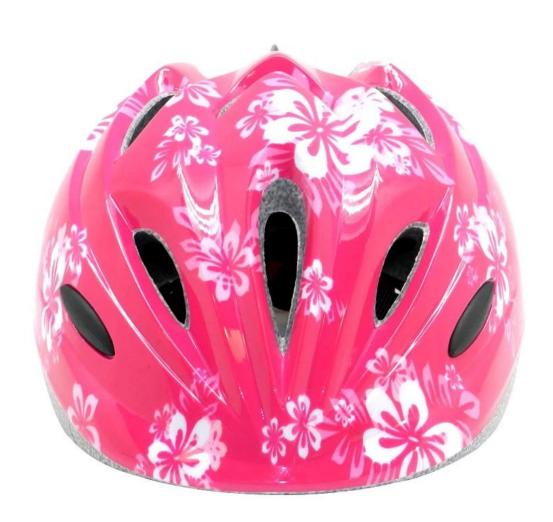

## Infant toddler bike helmet, light weight bike helmet for babies AU-C03

## The specification of bicycle helmet girl:

| <b>-</b>                | ,                                                |
|-------------------------|--------------------------------------------------|
| Model No.               | AU-C03                                           |
| Material                | In-mold EPS liner & PC shell                     |
| Certification           | CE EN1078                                        |
| Vents                   | 13 air vents                                     |
| Color                   | Pantone, customized                              |
| size/head circumference | S (47-52CM), M: (48-56CM)                        |
| Weight                  | 215g                                             |
| Sample Time             | 7 days                                           |
| MOQ                     | 300pcs                                           |
| Package details         | PP bag+individual color box packing+mastercarton |

## The advantages of bicycle helmet girl:

- 1. it's super lightest. only 225g. and well-ventilated.
- 2. in-mould technology: seamless . when the helmet by the impact , the entire helmet uniform force,
- 3. Thicken PC shell .protection would be sharply increased.
- 4. High density gray EPS material. light weight. Shock resistance.provide reliable protection.
- 5. with patent adjustment headlock buckle . PA webbing, washable pads.
- 6. Lining Pad equipped with hot-pressing technology.
- 7. Certification: CE-EN1078 certified for impact protection.