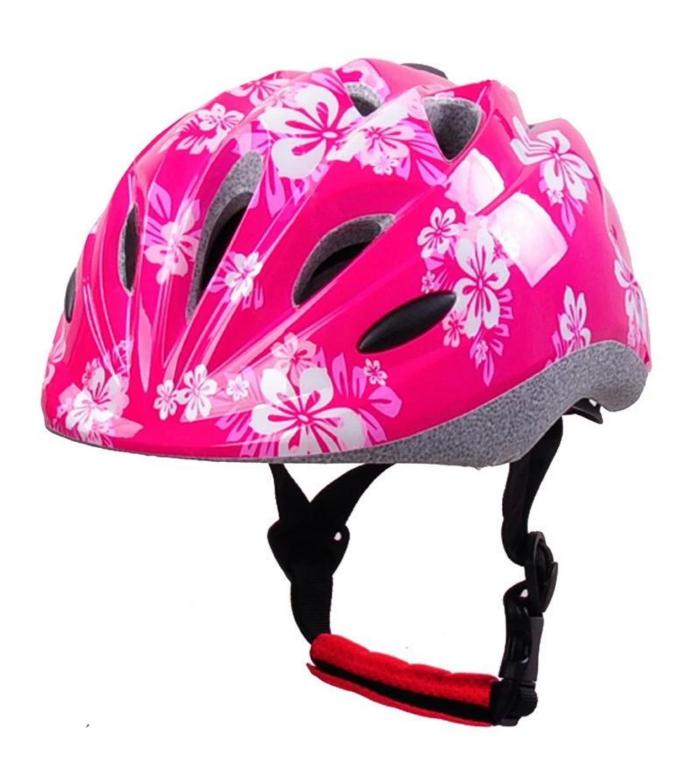

## Infant toddler bike helmet, light weight bike helmet for babies AU-C03

## The specification of bicycle helmet girl:

| <b>-</b>                | ,                                                |
|-------------------------|--------------------------------------------------|
| Model No.               | AU-C03                                           |
| Material                | In-mold EPS liner & PC shell                     |
| Certification           | CE EN1078                                        |
| Vents                   | 13 air vents                                     |
| Color                   | Pantone, customized                              |
| size/head circumference | S (47-52CM), M: (48-56CM)                        |
| Weight                  | 215g                                             |
| Sample Time             | 7 days                                           |
| MOQ                     | 300pcs                                           |
| Package details         | PP bag+individual color box packing+mastercarton |

## The advantages of bicycle helmet girl:

- 1. it's super lightest. only 225g. and well-ventilated.
- 2. in-mould technology: seamless . when the helmet by the impact , the entire helmet uniform force,
- 3. Thicken PC shell .protection would be sharply increased.
- 4. High density gray EPS material. light weight. Shock resistance.provide reliable protection.
- 5. with patent adjustment headlock buckle . PA webbing, washable pads.
- 6. Lining Pad equipped with hot-pressing technology.
- 7. Certification: CE-EN1078 certified for impact protection.