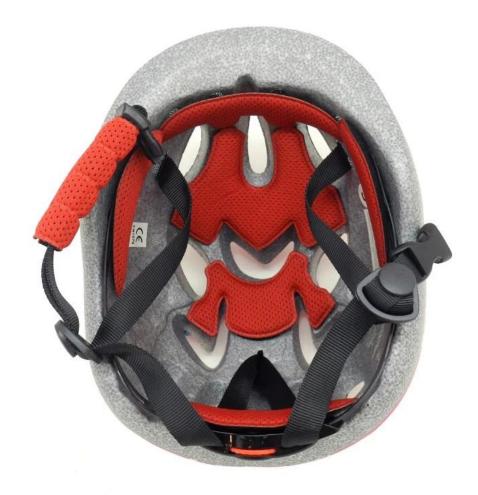

## The advantages of bicycle helmet girl:

- 1. it's super lightest. only 225g. and well-ventilated.
- 2. in-mould technology: seamless . when the helmet by the impact , the entire helmet uniform force,
- 3. Thicken PC shell .protection would be sharply increased.
- 4. High density gray EPS material. light weight. Shock resistance.provide reliable protection.
- 5. with patent adjustment headlock buckle . PA webbing, washable pads.
- 6. Lining Pad equipped with hot-pressing technology.
- 7. Certification: CE-EN1078 certified for impact protection.