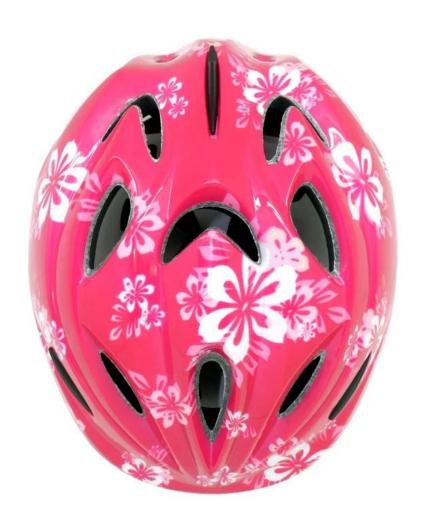

## Infant toddler bike helmet, light weight bike helmet for babies AU-C03

## The advantages of bicycle helmet girl:

- 1. it's super lightest. only 225g. and well-ventilated.
- 2. in-mould technology: seamless . when the helmet by the impact , the entire helmet uniform force,
- 3. Thicken PC shell .protection would be sharply increased.
- 4. High density gray EPS material. light weight. Shock resistance.provide reliable protection.
- 5. with patent adjustment headlock buckle . PA webbing, washable pads.
- 6. Lining Pad equipped with hot-pressing technology.
- 7. Certification: CE-EN1078 certified for impact protection.