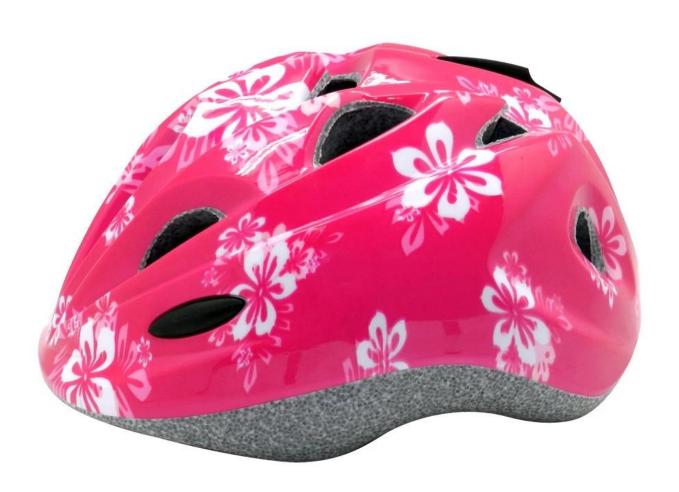

## Infant toddler bike helmet, light weight bike helmet for babies AU-C03

## The specification of bicycle helmet girl:

| <b>-</b>                | ,                                                |
|-------------------------|--------------------------------------------------|
| Model No.               | AU-C03                                           |
| Material                | In-mold EPS liner & PC shell                     |
| Certification           | CE EN1078                                        |
| Vents                   | 13 air vents                                     |
| Color                   | Pantone, customized                              |
| size/head circumference | S (47-52CM), M: (48-56CM)                        |
| Weight                  | 215g                                             |
| Sample Time             | 7 days                                           |
| MOQ                     | 300pcs                                           |
| Package details         | PP bag+individual color box packing+mastercarton |

## The advantages of bicycle helmet girl:

- 1. it's super lightest. only 225g. and well-ventilated.
- 2. in-mould technology: seamless . when the helmet by the impact , the entire helmet uniform force,
- 3. Thicken PC shell .protection would be sharply increased.
- 4. High density gray EPS material. light weight. Shock resistance.provide reliable protection.
- 5. with patent adjustment headlock buckle . PA webbing, washable pads.
- 6. Lining Pad equipped with hot-pressing technology.
- 7. Certification: CE-EN1078 certified for impact protection.