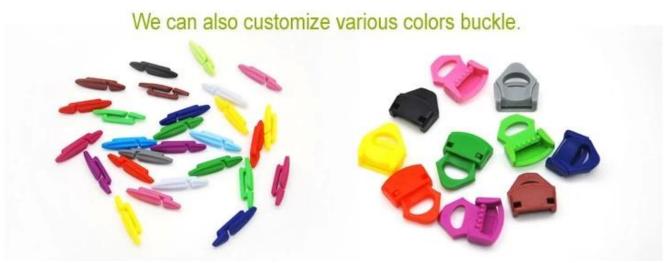

Customized varieties colors of helmet accessories for your freely choice:

- Available helmet lockable strap divider in varieties color.
- Available helmet strap buckle in varieties colors.
- Available helmet strap holder in varieties colors.