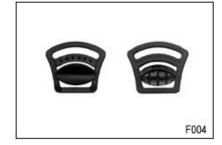

# **Strap Buckle And Divider Options**

The lateral divider ensures rapid adjustment of the helmet's fastening system. Put on the helmet, fasten the buckle and then just move the lateral divider up or down for your personal fit.