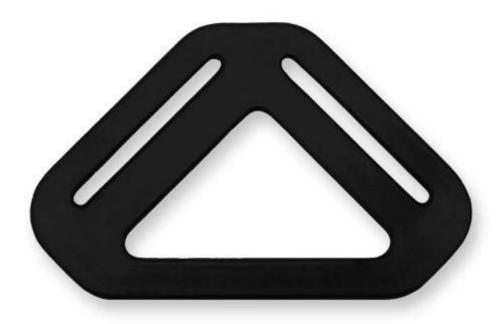

# **Strap Buckle And Divider Options**

The lateral divider ensures rapid adjustment of the helmet's fastening system. Put on the helmet, fasten the buckle and then just move the lateral divider up or down for your personal fit.