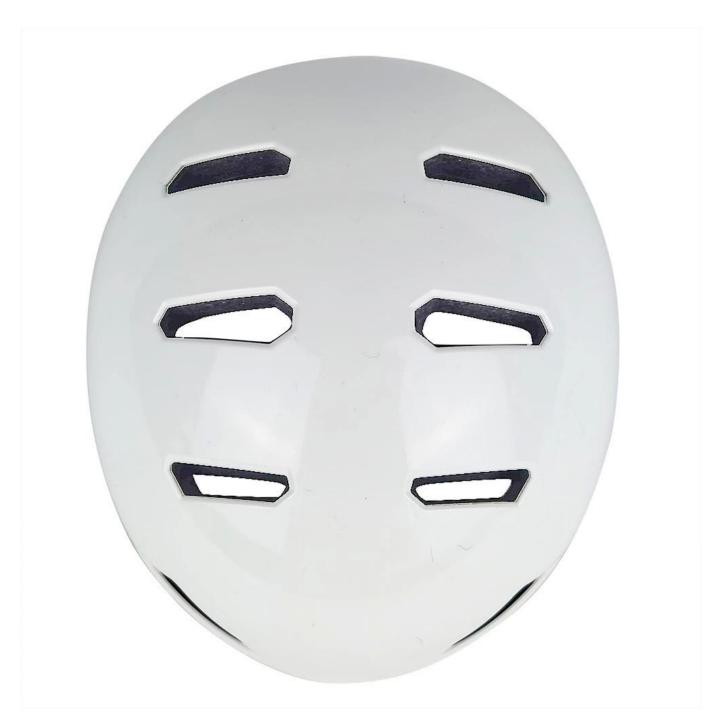

| AU-K008 skate/scooter helmet |
|-------------------------|------------------------------|
| Material                | EPS foam & ABS shell         |
| Certification           | CE EN1078/CPSC 1203          |
| Vents                   | 10 air vents                 |
| Color                   | Pantone, customized          |
| size/head circumference | S(52-56cm)                   |
| Weight                  | 370 g                        |

| Sample Time     | 7 days                                           |
|-----------------|--------------------------------------------------|
| MOQ             | 300pcs                                           |
| Package details | PP bag+individual color box packing+mastercarton |

## The detail pictures of scooter helmet:













## The head circumference knowledge of scooter helmet:

#### **European Headform:**

An Oval shaped helmet is designed for a rider's head with a dimension which is considerably fit for Europeans.

#### **Generic headform:**

A generic headform helmet is designed for a rider's head with a dimension which is slightly longer front-to-back than its side-to-side measurement.

#### **Asian headform:**

A Round shaped helmet is designed for a rider's head with a dimension which is condierably fit for Asians.

# Helmet Shape 101



#### European Headform

An Oval shaped helmet is designed for a rider's head with a dimension which is considerably fit for Europeans.

#### Generic headform

A generic headform helmet is designed for a rider's head with a dimension which is slightly longer front-to-b