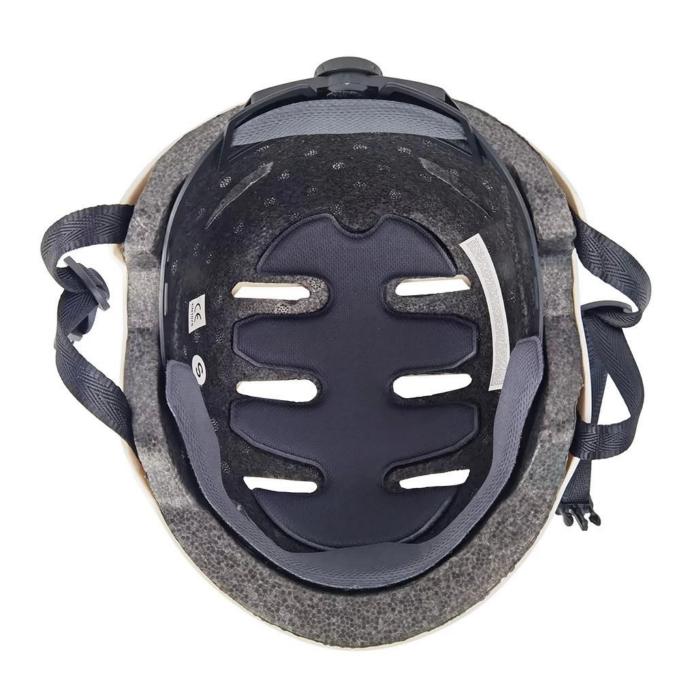

o.               | AU-K008 skate/scooter helmet |
|-------------------------|------------------------------|
| Material                | EPS foam & ABS shell         |
| Certification           | CE EN1078/CPSC 1203          |
| Vents                   | 10 air vents                 |
| Color                   | Pantone, customized          |
| size/head circumference | S(52-56cm)                   |
| Weight                  | 370 g                        |

| Sample Time     | 7 days                                           |
|-----------------|--------------------------------------------------|
| MOQ             | 300pcs                                           |
| Package details | PP bag+individual color box packing+mastercarton |

## The detail pictures of scooter helmet:













## The head circumference knowledge of scooter helmet:

#### **European Headform:**

An Oval shaped helmet is designed for a rider's head with a dimension which is considerably fit for Europeans.

#### **Generic headform:**

A generic headform helmet is designed for a rider's head with a dimension which is slightly longer front-to-back than its side-to-side measurement.

#### **Asian headform:**

A Round shaped helmet is designed for a rider's head with a dimension which is condierably fit for Asians.

# Helmet Shape 101



#### European Headform

An Oval shaped helmet is designed for a rider's head with a dimension which is considerably fit for Europeans.

#### Generic headform

A generic headform helmet is designed for a rider's head with a dimension which is slightly longer front-to