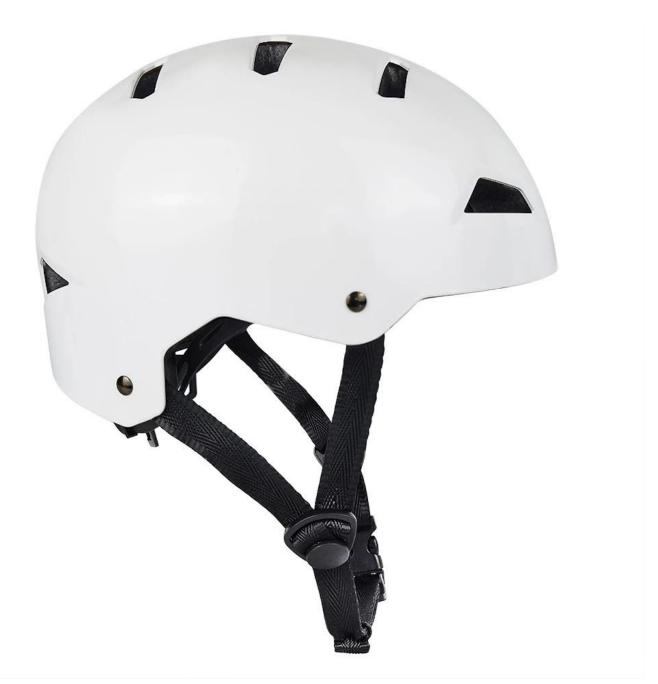

## Fashion design hard shell injection technology scooter helmet and bike helmet with CPSC/CE standard



## The specification of scooter helmet:

| Model No.               | AU-K008 skate/scooter helmet |
|-------------------------|------------------------------|
| Material                | EPS foam & ABS shell         |
| Certification           | CE EN1078/CPSC 1203          |
| Vents                   | 10 air vents                 |
| Color                   | Pantone, customized          |
| size/head circumference | S(52-56cm)                   |
| Weight                  | 370 g                        |

| Sample Time     | 7 days                                           |
|-----------------|--------------------------------------------------|
| MOQ             | 300pcs                                           |
| Package details | PP bag+individual color box packing+mastercarton |