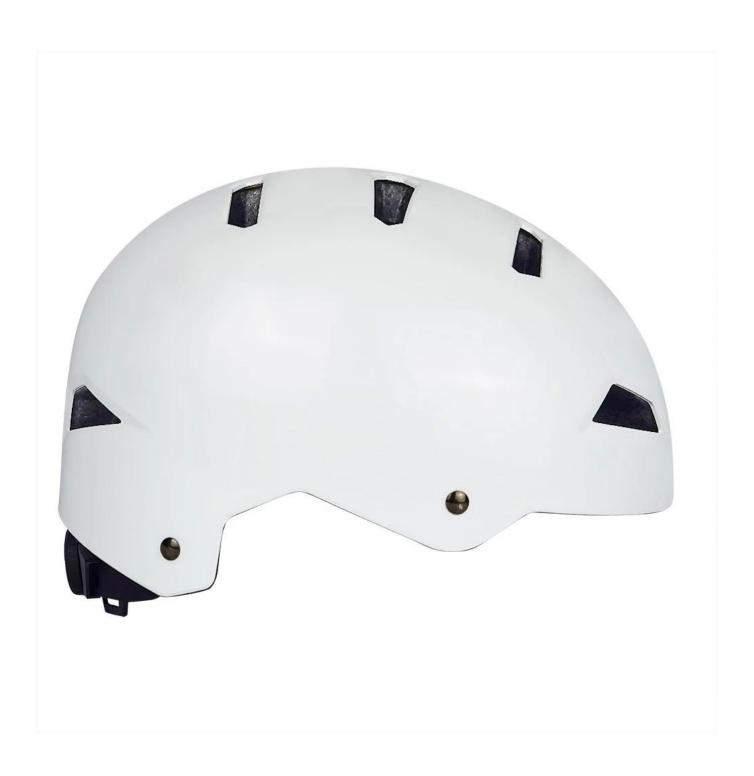

el No.               | AU-K008 skate/scooter helmet |
|-------------------------|------------------------------|
| Material                | EPS foam & ABS shell         |
| Certification           | CE EN1078/CPSC 1203          |
| Vents                   | 10 air vents                 |
| Color                   | Pantone, customized          |
| size/head circumference | S(52-56cm)                   |
| Weight                  | 370 g                        |

| Sample Time     | 7 days                                           |
|-----------------|--------------------------------------------------|
| MOQ             | 300pcs                                           |
| Package details | PP bag+individual color box packing+mastercarton |

## The detail pictures of scooter helmet:













## The head circumference knowledge of scooter helmet:

#### **European Headform:**

An Oval shaped helmet is designed for a rider's head with a dimension which is considerably fit for Europeans.

#### **Generic headform:**

A generic headform helmet is designed for a rider's head with a dimension which is slightly longer front-to-back than its side-to-side measurement.

#### **Asian headform:**

A Round shaped helmet is designed for a rider's head with a dimension which is condierably fit for Asians.

# Helmet Shape 101



#### European Headform

An Oval shaped helmet is designed for a rider's head with a dimension which is considerably fit for Europeans.

#### Generic headform

A generic headform helmet is designed for a rider's head with a dimension which is slightly longer fron