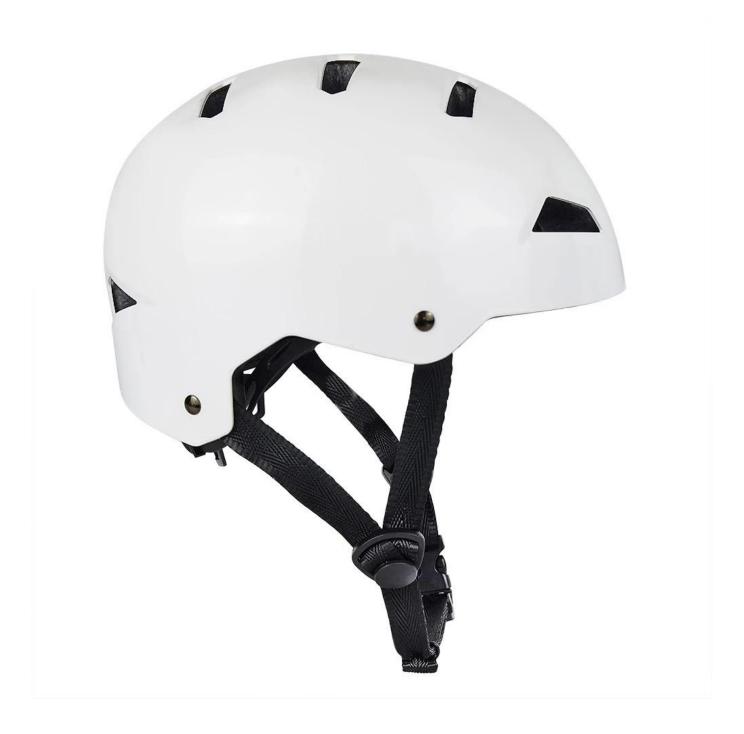

## The detail pictures of scooter helmet:

## The specification of scooter helmet:

| Model No.               | AU-K008 skate/scooter helmet |
|-------------------------|------------------------------|
| Material                | EPS foam & ABS shell         |
| Certification           | CE EN1078/CPSC 1203          |
| Vents                   | 10 air vents                 |
| Color                   | Pantone, customized          |
| size/head circumference | S(52-56cm)                   |
| Weight                  | 370 g                        |