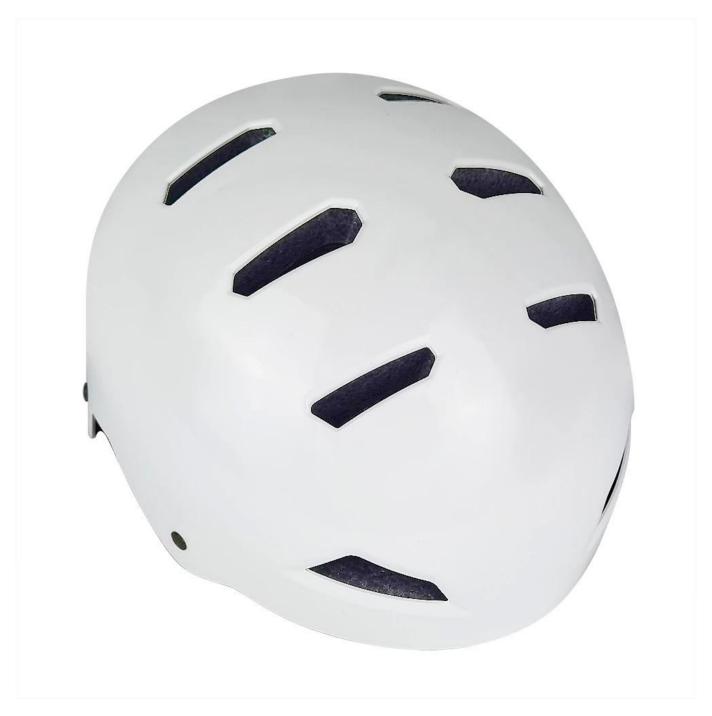

Model No.               | AU-K008 skate/scooter helmet |
|-------------------------|------------------------------|
| Material                | EPS foam & ABS shell         |
| Certification           | CE EN1078/CPSC 1203          |
| Vents                   | 10 air vents                 |
| Color                   | Pantone, customized          |
| size/head circumference | S(52-56cm)                   |
| Weight                  | 370 g                        |

| Sample Time     | 7 days                                           |
|-----------------|--------------------------------------------------|
| MOQ             | 300pcs                                           |
| Package details | PP bag+individual color box packing+mastercarton |

## The detail pictures of scooter helmet:













## The head circumference knowledge of scooter helmet:

#### **European Headform:**

An Oval shaped helmet is designed for a rider's head with a dimension which is considerably fit for Europeans.

#### **Generic headform:**

A generic headform helmet is designed for a rider's head with a dimension which is slightly longer front-to-back than its side-to-side measurement.

#### **Asian headform:**

A Round shaped helmet is designed for a rider's head with a dimension which is condierably fit for Asians.

# Helmet Shape 101



#### European Headform

An Oval shaped helmet is designed for a rider's head with a dimension which is considerably fit for Europeans.

#### Generic headform

A generic headform helmet is designed for a rider's head with a dimension which is slightly longer