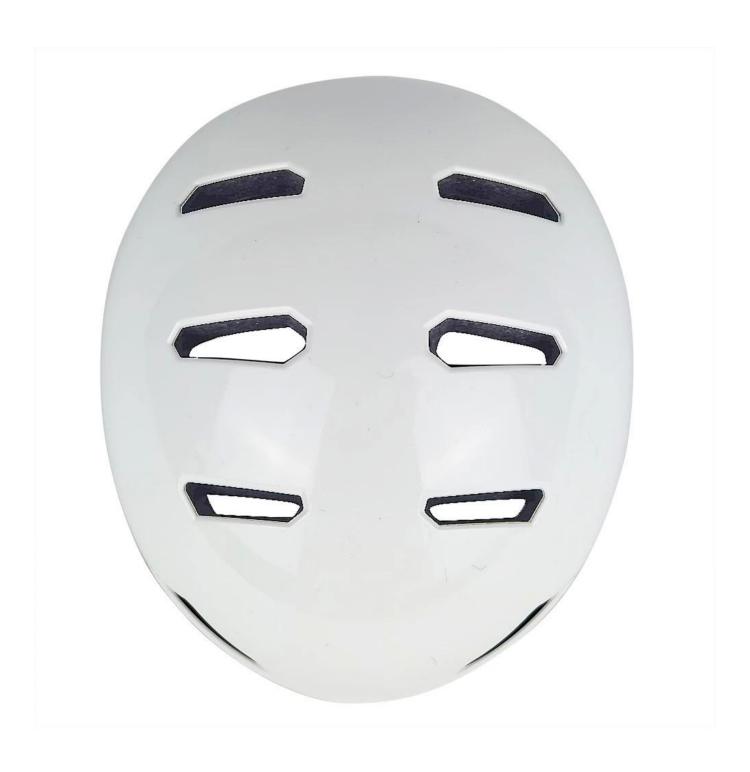

odel No.               | AU-K008 skate/scooter helmet |
|-------------------------|------------------------------|
| Material                | EPS foam & ABS shell         |
| Certification           | CE EN1078/CPSC 1203          |
| Vents                   | 10 air vents                 |
| Color                   | Pantone, customized          |
| size/head circumference | S(52-56cm)                   |
| Weight                  | 370 g                        |

| Sample Time     | 7 days                                           |
|-----------------|--------------------------------------------------|
| MOQ             | 300pcs                                           |
| Package details | PP bag+individual color box packing+mastercarton |

## The detail pictures of scooter helmet:













## The head circumference knowledge of scooter helmet:

#### **European Headform:**

An Oval shaped helmet is designed for a rider's head with a dimension which is considerably fit for Europeans.

#### **Generic headform:**

A generic headform helmet is designed for a rider's head with a dimension which is slightly longer front-to-back than its side-to-side measurement.

#### **Asian headform:**

A Round shaped helmet is designed for a rider's head with a dimension which is condierably fit for Asians.

# Helmet Shape 101



#### European Headform

An Oval shaped helmet is designed for a rider's head with a dimension which is considerably fit for Europeans.

#### Generic headform

A generic headform helmet is designed for a rider's head with a dimension which is slightly longer fr