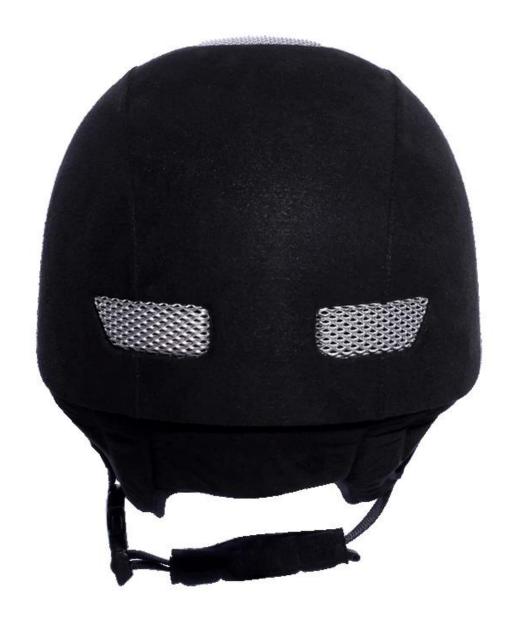

ining                  | Removable and washable lining                                                                |
| Color                   | PANTONE                                                                                      |
| Sample time             | 3-7 working day                                                                              |
| MOQ                     | 500 PCS                                                                                      |
| Packing detail          | Inner packing: a cloth bag and a box                                                         |
|                         | Outer packing: 9 pcs/carton Carton size: 67.5*32*53.5CM                                      |

# The detail pictures of helmets for bling riding helmets:







## **Packagaing information**

Items per Carton: 9 Pieces/Carton

Package Measurements: Carton size: 67\*31.5\*52.5CM

Gross Weight: 4.50 kg

Package Type: 1PCS/PP bag wth color box, 9 PCS PER BROWN CARTON

# The head circumference knowledge of equestrian helmet:

# **European Headform:**

An Oval shaped helmet is designed for a rider's head with a dimension which is considerably fit for Europeans.

#### **Generic headform:**

A generic headform helmet is designed for a rider's head with a dimension which is slightly longer front-to-

back than its side-to-side measurement.

#### Asian headform:

A Round shaped helmet is designed for a rider's head with a dimension which is condierably fit for Asians.



#### **Our Test lab:**

Even though we have considered every necessary elements to e