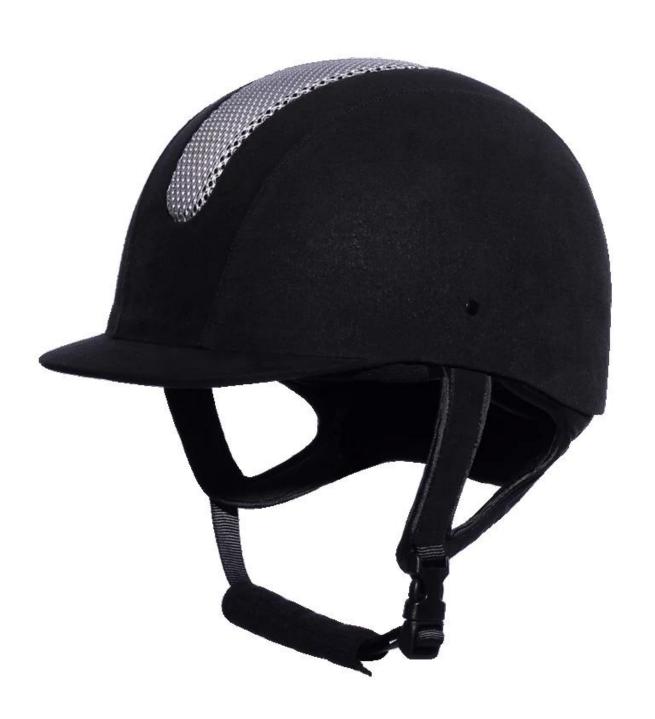

# The detail pictures of helmets for bling riding helmets:

## The description of best jte riding hats:

- Elegant design: This design is very , in the process of riding , people wear more cool.
- The high quality eco-friendly ABS shell with injection technology.
- The high density black EPS material is imported from American,
- The helmet accessories: adjustable chin strap with quick-release buckle; rear lock adjustment; cool comfortable pads;
- Certification: CE EN1384, VG1 certified for impact protection.