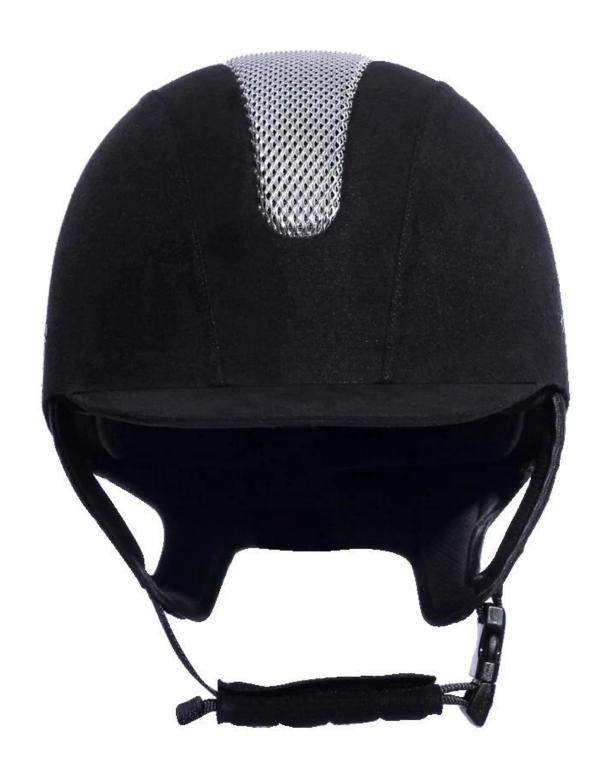

Lining                  | Removable and washable lining                                                                |
| Color                   | PANTONE                                                                                      |
| Sample time             | 3-7 working day                                                                              |
| MOQ                     | 500 PCS                                                                                      |
| Packing detail          | Inner packing: a cloth bag and a box                                                         |
|                         | Outer packing: 9 pcs/carton Carton size: 67.5*32*53.5CM                                      |

# The detail pictures of helmets for bling riding helmets:







## **Packagaing information**

Items per Carton: 9 Pieces/Carton

Package Measurements: Carton size: 67\*31.5\*52.5CM

Gross Weight: 4.50 kg

Package Type: 1PCS/PP bag wth color box, 9 PCS PER BROWN CARTON

# The head circumference knowledge of equestrian helmet:

# **European Headform:**

An Oval shaped helmet is designed for a rider's head with a dimension which is considerably fit for Europeans.

#### **Generic headform:**

A generic headform helmet is designed for a rider's head with a dimension which is slightly longer front-to-

back than its side-to-side measurement.

#### Asian headform:

A Round shaped helmet is designed for a rider's head with a dimension which is condierably fit for Asians.



#### **Our Test lab:**

Even though we have considered every necessary elements to