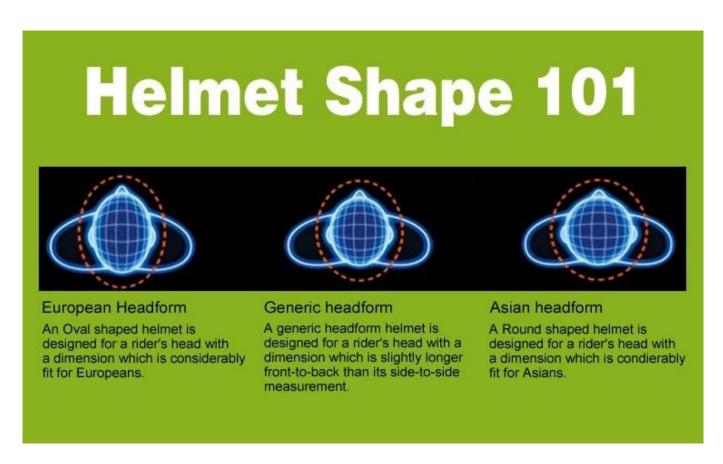

## The head circumference knowledge of safest bicycle helmet:

## **European Headform:**

An Oval shaped helmet is designed for a rider's head with a dimension which is considerably fit for Europeans.

### **Generic headform:**

A generic headform helmet is designed for a rider's head with a dimension which is slightly longer front-to-back than its side-to-side measurement.

#### Asian headform:

A Round shaped helmet is designed for a rider's head with a dimension which is condierably fit for Asians.