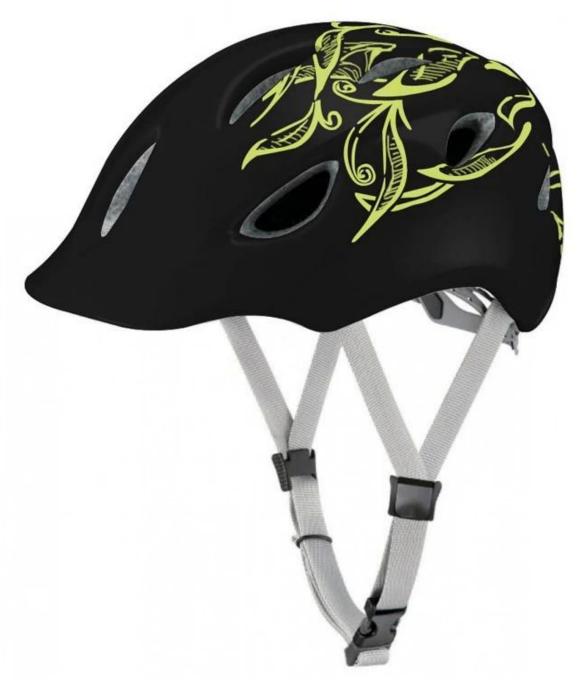

-------------------|
| Material                | EPS foam & PC double in-mold technology           |
| Certification           | CE EN1078                                         |
| Vents                   | 20 air vents                                      |
| Color                   | Pantone, customized                               |
| size/head circumference | M/L (54-58CM)                                     |
| Weight                  | 270g                                              |
| Sample Time             | 3 days                                            |
| MOQ                     | 200pcs                                            |
| Package details         | PP bag+individual color box packing+master carton |

# The detail pictures of womens sport bike helmets









# The Customized accessories:

So far, we have been manufacturing & exporting different kinds of helmets for more than 24 years. You can purchase latest design quality helmets here as well as personalize your own designs since we can provide a strong R&D support.We provide different option for custom service that you can select the different helmet color , different strap color,LOGO custom service ,inner pad design , divider color , different strap buckle color, and we can provide different head adjuster even different color for visor.

ITW helmet buckle is light, easy to fasten and normally reliable. It has some drawbacks, however. It requires the strap to be adjusted correctly at all times, and retain the adjustment, since it always fastens at the same spot.

# **Helmet Buckle Options*