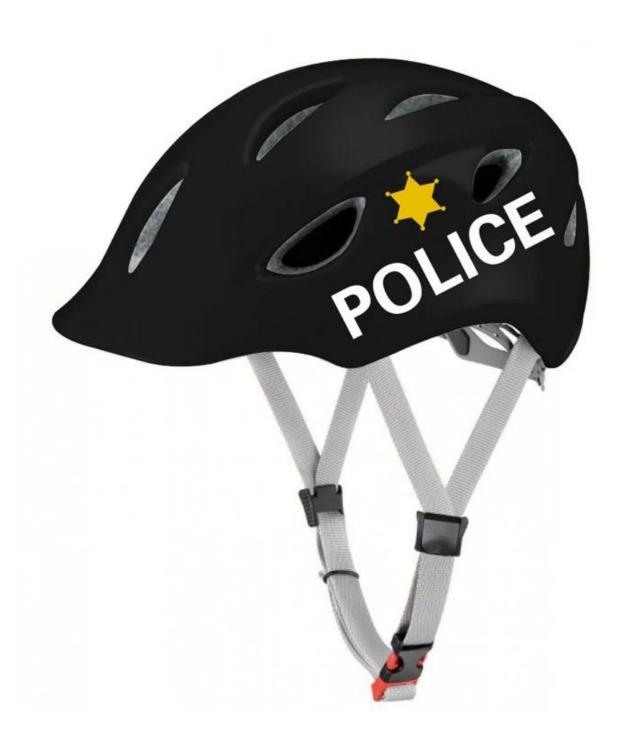

-------------------------|
| Material                | EPS foam & PC double in-mold technology           |
| Certification           | CE EN1078                                         |
| Vents                   | 20 air vents                                      |
| Color                   | Pantone, customized                               |
| size/head circumference | M/L (54-58CM)                                     |
| Weight                  | 270g                                              |
| Sample Time             | 3 days                                            |
| MOQ                     | 200pcs                                            |
| Package details         | PP bag+individual color box packing+master carton |

# The detail pictures of womens sport bike helmets









# The Customized accessories:

So far, we have been manufacturing & exporting different kinds of helmets for more than 24 years. You can purchase latest design quality helmets here as well as personalize your own designs since we can provide a strong R&D support.We provide different option for custom service that you can select the different helmet color , different strap color,LOGO custom service ,inner pad design , divider color , different strap buckle color, and we can provide different head adjuster even different color for visor.

ITW helmet buckle is light, easy to fasten and normally reliable. It has some drawbacks, however. It requires the strap to be adjusted correctly at all times, and retain the adjustment, since it always fastens at the same spot.

# **Helmet Buckle Op