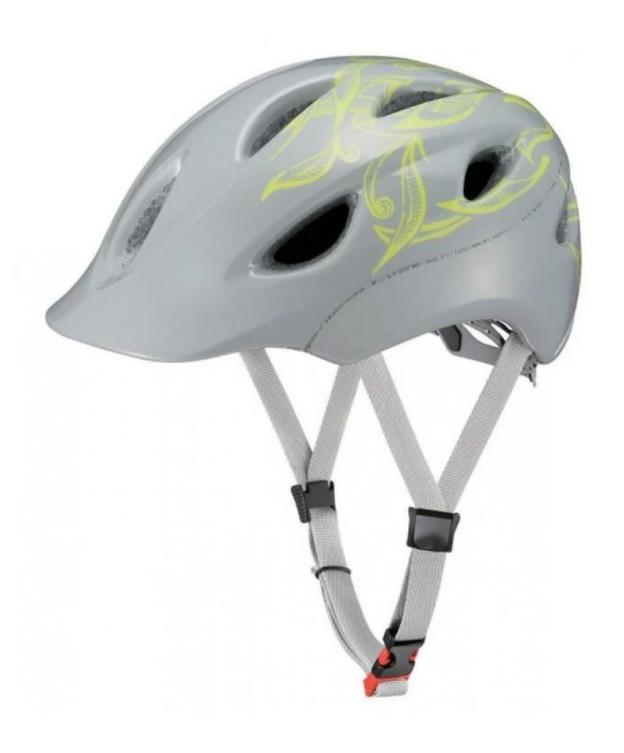

-----------------------|
| Material                | EPS foam & PC double in-mold technology           |
| Certification           | CE EN1078                                         |
| Vents                   | 20 air vents                                      |
| Color                   | Pantone, customized                               |
| size/head circumference | M/L (54-58CM)                                     |
| Weight                  | 270g                                              |
| Sample Time             | 3 days                                            |
| MOQ                     | 200pcs                                            |
| Package details         | PP bag+individual color box packing+master carton |

# The detail pictures of womens sport bike helmets









# The Customized accessories:

So far, we have been manufacturing & exporting different kinds of helmets for more than 24 years. You can purchase latest design quality helmets here as well as personalize your own designs since we can provide a strong R&D support.We provide different option for custom service that you can select the different helmet color , different strap color,LOGO custom service ,inner pad design , divider color , different strap buckle color, and we can provide different head adjuster even different color for visor.

ITW helmet buckle is light, easy to fasten and normally reliable. It has some drawbacks, however. It requires the strap to be adjusted correctly at all times, and retain the adjustment, since it always fastens at the same spot.

# **Helmet Buckle Opti