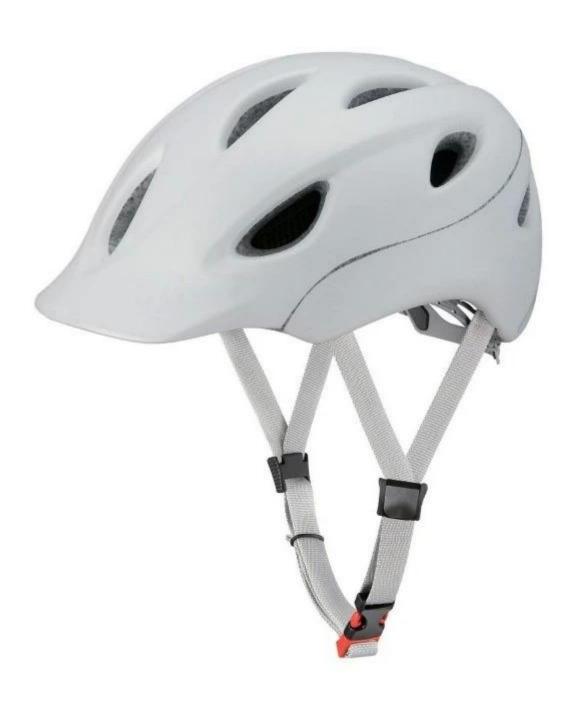

---------------------|
| Material                | EPS foam & PC double in-mold technology           |
| Certification           | CE EN1078                                         |
| Vents                   | 20 air vents                                      |
| Color                   | Pantone, customized                               |
| size/head circumference | M/L (54-58CM)                                     |
| Weight                  | 270g                                              |
| Sample Time             | 3 days                                            |
| MOQ                     | 200pcs                                            |
| Package details         | PP bag+individual color box packing+master carton |

# The detail pictures of womens sport bike helmets









# The Customized accessories:

So far, we have been manufacturing & exporting different kinds of helmets for more than 24 years. You can purchase latest design quality helmets here as well as personalize your own designs since we can provide a strong R&D support.We provide different option for custom service that you can select the different helmet color , different strap color,LOGO custom service ,inner pad design , divider color , different strap buckle color, and we can provide different head adjuster even different color for visor.

ITW helmet buckle is light, easy to fasten and normally reliable. It has some drawbacks, however. It requires the strap to be adjusted correctly at all times, and retain the adjustment, since it always fastens at the same spot.

# **Helmet Buckle Option