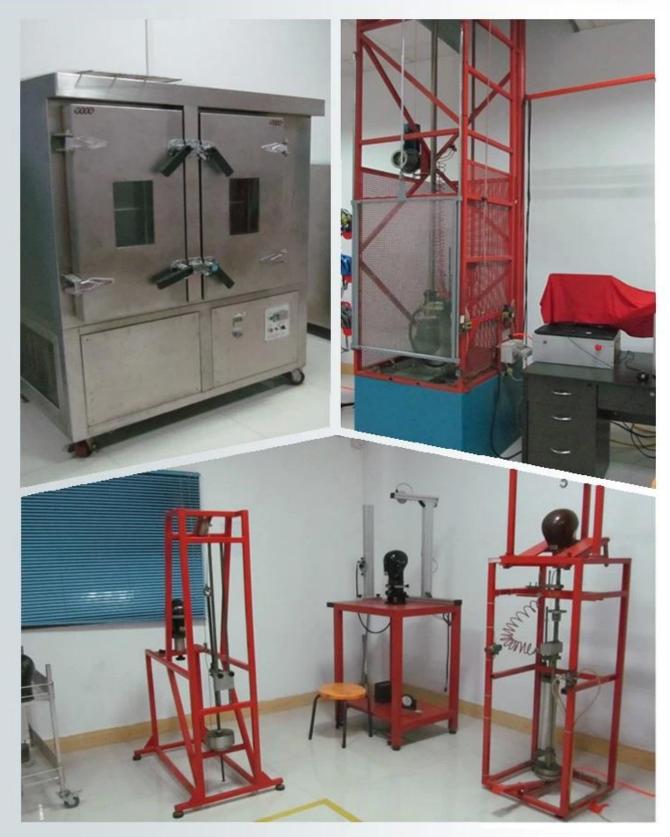

#### Asian headform

A Round shaped helmet is designed for a rider's head with a dimension which is condierably fit for Asians.

Even though we have considered every necessary elements to enhance the body structure in design, but we still use the professional equipments to inspect every aspects of our product! Our advanced in-house testing lab was built according to EN1078, EN397, EN12492, CPSC, etc. testing requirements. Before our mass boys skate helmet production or send it to third-party testing organization, we check the quality ourselves & make sure they are qualified!

# Our In-house Testing Lab

Below is our certificate :we helmet children have ISO9001 , letters patent ,CE documents , and we have our own lab to make sure every our product can meet the testing requirements