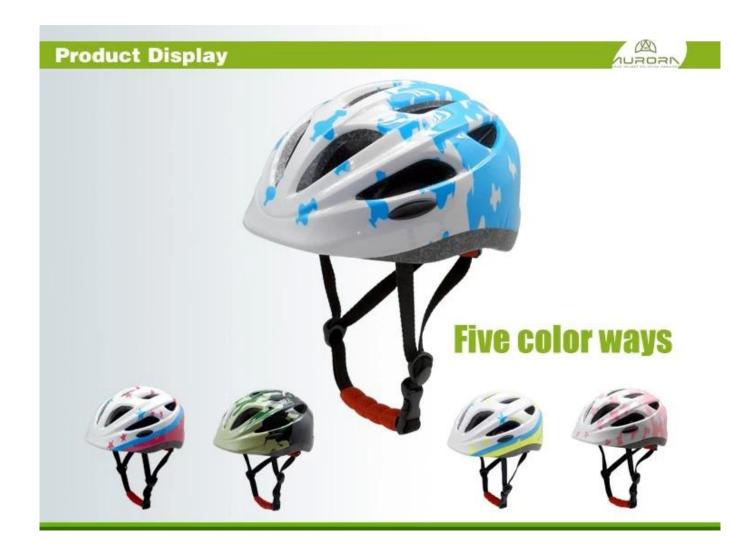

## The specification of toddler helmets:

| Model No.               | AU-C06 toddler helmets                           |
|-------------------------|--------------------------------------------------|
| Material                | In-mold EPS liner & PC shell                     |
| Certification           | CE EN1078 toddler helmets                        |
| Vents                   | 13 air vents                                     |
| Color                   | Pantone, customized                              |
| size/head circumference | S: 45-50cm ; M: 50-55cm; L: 54-58                |
| Weight                  | 225g                                             |
| Sample Time             | 7 days                                           |
| MOQ                     | 300pcs