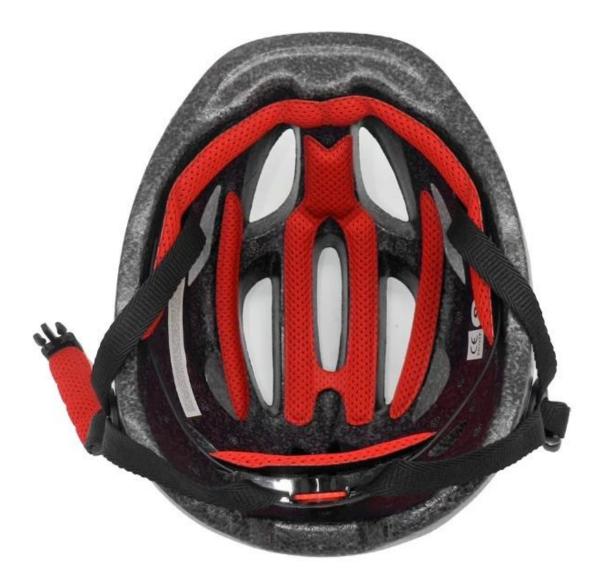

## The detail pictures of toddler helmets:

## The specification of toddler helmets:

| Model No.               | AU-C06 toddler helmets                           |
|-------------------------|--------------------------------------------------|
| Material                | In-mold EPS liner & PC shell                     |
| Certification           | CE EN1078 toddler helmets                        |
| Vents                   | 13 air vents                                     |
| Color                   | Pantone, customized                              |
| size/head circumference | S: 45-50cm ; M: 50-55cm; L: 54-58                |
| Weight                  | 225g                                             |
| Sample Time             | 7 days                                           |
| MOQ                     | 300pcs                                           |
| Package details         | PP bag+individual color box packing+mastercarton |

## The advantages of toddler helmets:

- 1. it's super lightest. only 225g. and well-ventilated.
- 2. in-mould technology: seamless . when the helmet by the impact , the entire helmet uniform force,
- 3. Thicken PC shell .protection would be sharply increased.
- 4. High density gray EPS material. light weight. Shock resistance.provide reliable protection .
- 5. with patent adjustment headlock buckle, PA webbing, washable pads.

- 6. Lining Pad equipped with hot-pressing technology.
- 7. Certification: CE-EN1078 certified for impact protection.