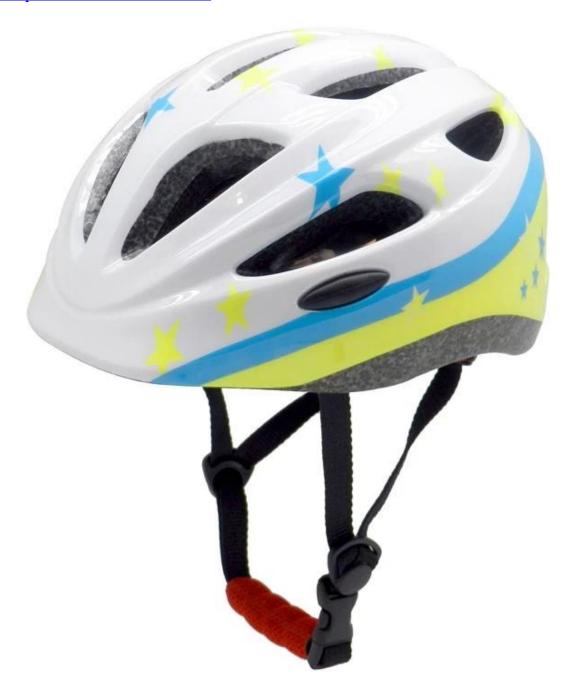

s                                           |
| MOQ                     | 300pcs                                           |
| Package details         | PP bag+individual color box packing+mastercarton |

## The advantages of toddler helmets:

- 1. it's super lightest. only 225g. and well-ventilated.
- 2. in-mould technology: seamless . when the helmet by the impact , the entire helmet uniform force,
- 3. Thicken PC shell .protection would be sharply increased.
- 4. High density gray EPS material. light weight. Shock resistance.provide reliable protection .
- 5. with patent adjustment headlock buckle, PA webbing, washable pads.

- 6. Lining Pad equipped with hot-pressing technology.
- 7. Certification: CE-EN1078 certified for impact protection.

## The detail pictures of toddler helmets:









#### European Headform:

An Oval shaped helmet is designed for a rider's head with a dimension which is considerably fit for Europeans.

#### Generic headform:

A generic headform helmet is designed for a rider's head with a dimension which is slightly longer racing helmets for kids front-to-back than its scooter helmets kids side-to-side measurement.

#### Asian headform:

A Round shaped helmet is designed for a rider's head with a dimension which is condierably fit for Asians.

# Helmet Shape 101



#### European Headform

An Oval shaped helmet is designed for a rider's head with a dimension which is considerably fit for Europeans.



#### Generic headform

A generic headform helmet is designed for a rider's head with a dimension which is slightly longer front-to-back than its si