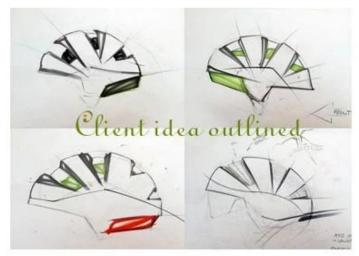

# **CUSTOMIZE FOR BRAND**

## Logo style: Dome, Metal, UV-Dart sticker, Water decal..

The helmet production procedure is as below:

silk screen  $\rightarrow$  PC blister tooling  $\rightarrow$  PC blister manufacture  $\rightarrow$  Trimming dug hole  $\rightarrow$  EPS raw material by different density  $\rightarrow$  EPS in-mold tooling  $\rightarrow$  helmet child skateboard helmet in-mold workshop  $\rightarrow$  in-mold machines  $\rightarrow$  in-mold tooling  $\rightarrow$  in-mold producing process  $\rightarrow$  semi-finished in-mold helmet  $\rightarrow$  IQC inspection  $\rightarrow$  helmet grinding  $\rightarrow$  inner padding production  $\rightarrow$  plastic injection workshop  $\rightarrow$  assembly line  $\rightarrow$ inside labeling  $\rightarrow$  packing  $\rightarrow$  warehouse  $\rightarrow$  installed counters.