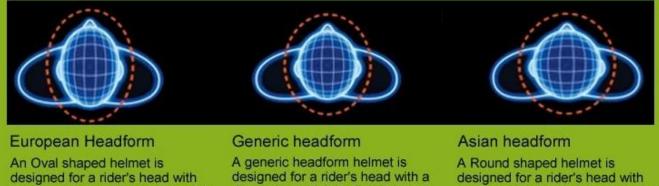

The detail pictures of toddler helmets:

European Headform:

An Oval shaped helmet is designed for a rider's head with a dimension which is considerably fit for Europeans.

#### Generic headform:

A generic headform helmet is designed for a rider's head with a dimension which is slightly longer racing helmets for kids front-to-back than its scooter helmets kids side-to-side measurement.

Asian headform:

A Round shaped helmet is designed skate helmet kids for a rider's head with a dimension which is condierably fit for Asians.

# Helmet Shape 101

a dimension which is considerably fit for Europeans.

dimension which is slightly longer front-to-back than its side-to-side measurement.

a dimension which is condierably fit for Asians.