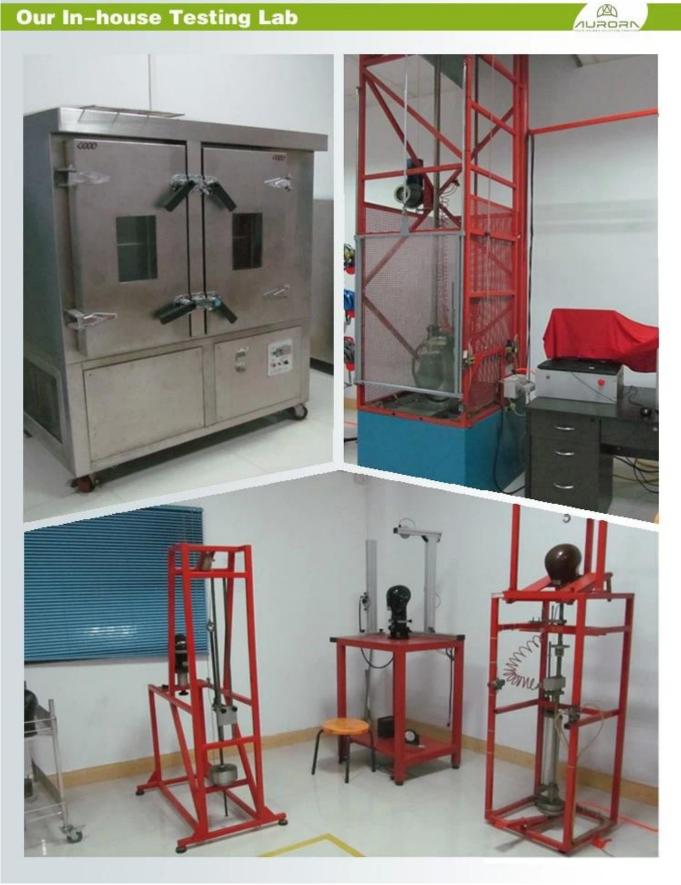

Even though we have considered every necessary elements to enhance the body structure in design, but we still use the professional equipments to inspect every aspects of our product! Our advanced in-house testing lab was built according to EN1078, EN397, EN12492, CPSC, etc. testing requirements. Before our mass boys skate helmet production or send it to third-party testing organization, we check the quality ourselves & make sure they are qualified!

#### **Our In-house Testing Lab**

Below is our certificate :we have ISO9001 ,letters patent ,CE documents ,and we have our own lab to make sure every our product can meet the testing requirements